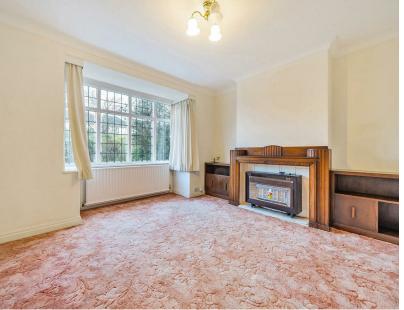

The property briefly comprises of

Entrance and hallway - welcoming entrance hall

Living room (3.63 x 3.07) - cosy living space to the front of the property

Dining room (3.94 x 3.56) - large reception room to the rear of the property and would make a fantastic open plan kitchen/diner if knocked through to kitchen or extending into the rear garden