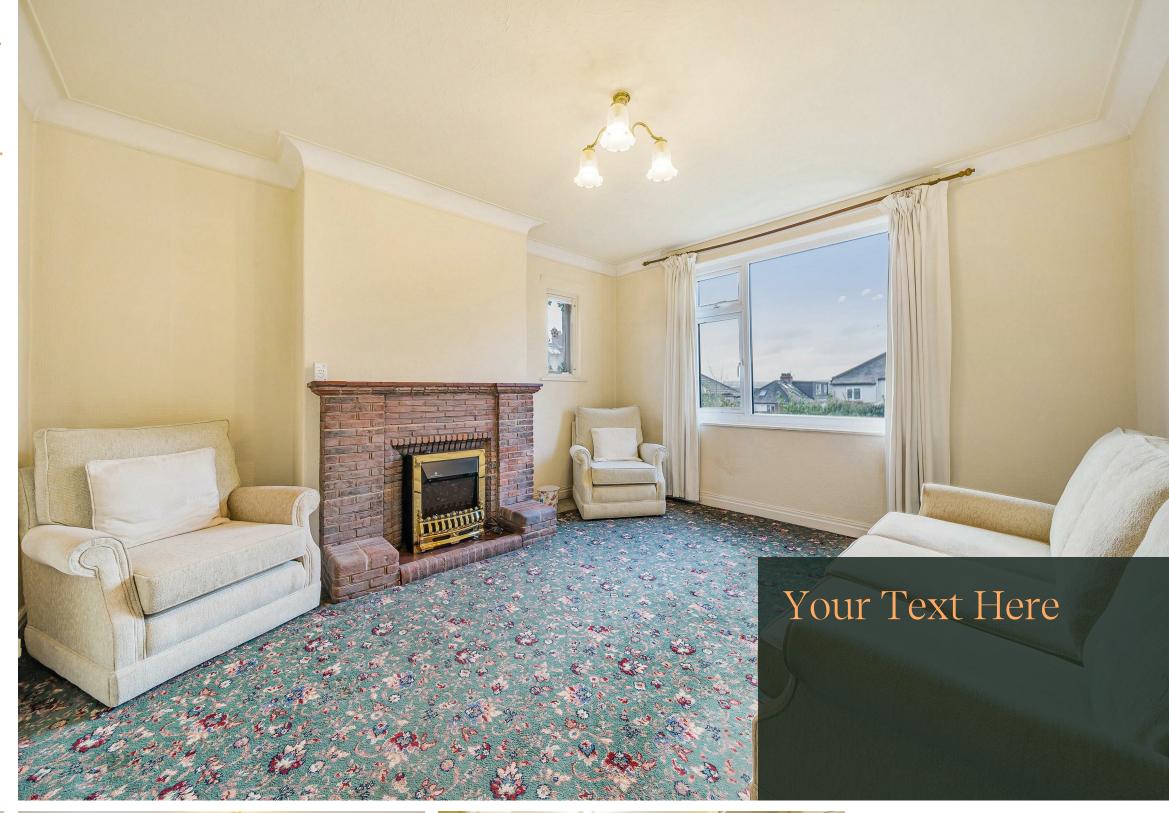

The property briefly comprises of

Entrance and hallway - welcoming entrance hall

Living room (3.63 x 3.07) - cosy living space to the front of the property

Dining room (3.94 x 3.56) - large reception room to the rear of the property and would make a fantastic open plan kitchen/diner if knocked through to kitchen or extending into the rear garden