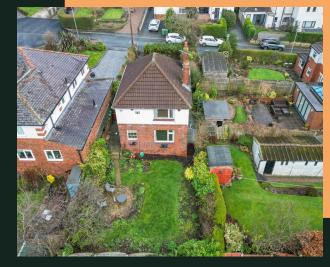

External - to the front of the property is a large landscaped front garden with path and lawn. Opportunity to follow the rest of the street and create driveway parking and even extend the property to the front. Same can be said for the rear garden, plenty of scope to extend as well as the side to create a two storey extension and add extra bedrooms (subject to necessary consents).