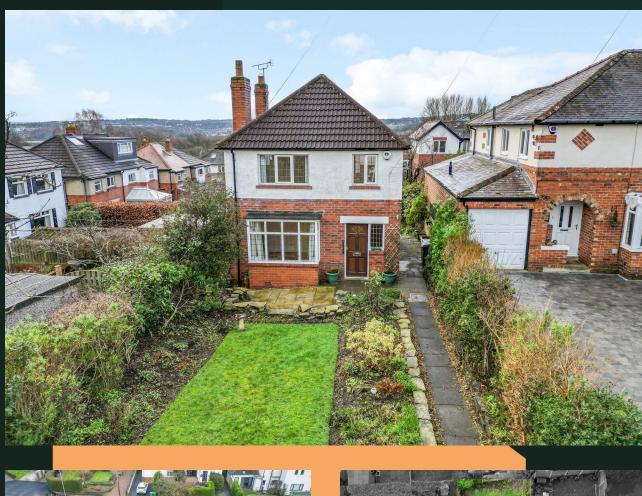

## Park Grove, LS18

We look at estate agency differently.

- · Immensely sought-after pocket of Horsforth
- · DETACHED plot in cul-de-sac location
- Complete renovation and development project
- · Scope to extend to front, side, rear and upwards (subject to necessary consents)
- · Within easy reach of both Horsforth Town Street and New Road Side

External - to the front of the property is a large landscaped front garden with path and lawn. Opportunity to follow the rest of the street and create driveway parking and even extend the property to the front. Same can be said for the rear garden, plenty of scope to extend as well as the side to create a two storey extension and add extra bedrooms (subject to necessary consents).