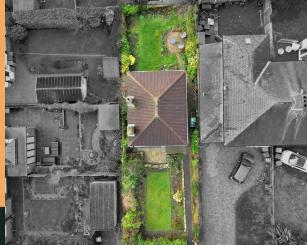

External - to the front of the property is a large landscaped front garden with path and lawn. Opportunity to follow the rest of the street and create driveway parking and even extend the property to the front. Same can be said for the rear garden, plenty of scope to extend as well as the side to create a two storey extension and add extra bedrooms (subject to necessary consents).