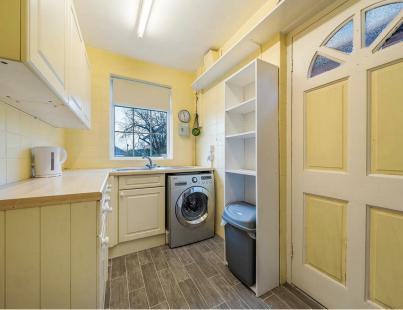

Kitchen (2.49 x 1.75) - space would be prime for knocking through into the dining room to create a large open-plan space as well as the potential to extend adding additional accommodation

Bedroom one (3.94 x 3.58) - large double bedroom, rear facing aspect with views across the valley