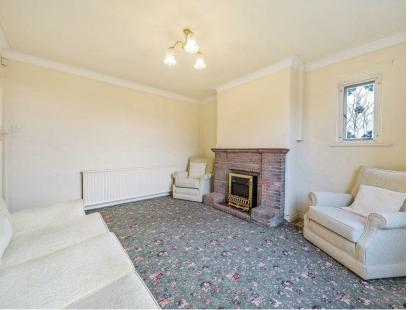

The property briefly comprises of

Entrance and hallway - welcoming entrance hall

Living room (3.63 x 3.07) - cosy living space to the front of the property

Dining room (3.94 x 3.56) - large reception room to the rear of the property and would make a fantastic open plan kitchen/diner if knocked through to kitchen or extending into the rear garden