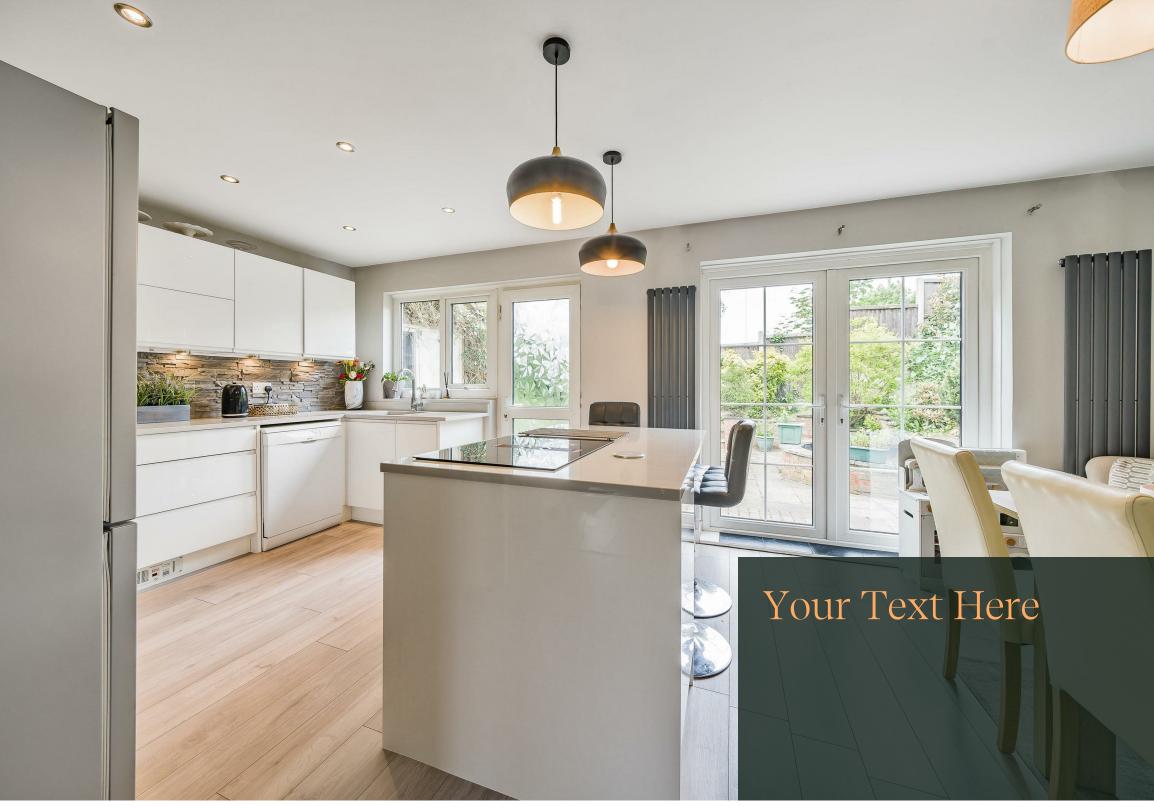

Living room (5.89 x 3.58) - large family living room filled with light from two windows, bay window, feature fireplace and deep pile 'champagne'

Kitchen Diner (5.89 x 3.91) - open plan kitchen dining space with grey oak effect flooring throughout and french doors leading out on to the patio space. Recently fitted contemporary white gloss handless kitchen with generous amounts of units, quartz worktop, stone effect tiled splash back, island and breakfast bar with integrated power and drop down light fittings. The kitchen also benefits from an integrated double oven, induction hob with its own built in extraction system and electric plinth heaters