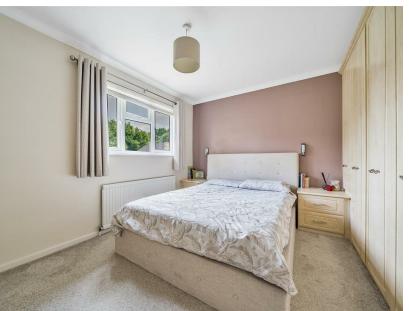

Master Bedroom  $(3.66 \times 3.10)$  - large master bedroom positioned at the rear of the property with en-suite and deep pile 'champagne' carpet

En-suite - three piece suite tiled throughout which includes toilet, wash basin with chrome taps and walk in shower unit

Bedroom Two (3.71 x 2.79) - large double bedroom positioned at the front of the property with integrated storage cupboards and deep pile 'champagne' carpet

Bedroom Three (3.66 x 2.11) - double bedroom with deep pile 'champagne' carpet and is currently being used as a nursery

Bedroom Four (3.99 x 2.13) - good sized bedroom with deep pile 'champagne' carpet - perfect for a home office which is it's current use

Family Bathroom - modern four piece bathroom suite tiled throughout which includes' toilet, sink with chrome taps, deep bath with over head shower and storage cupboard