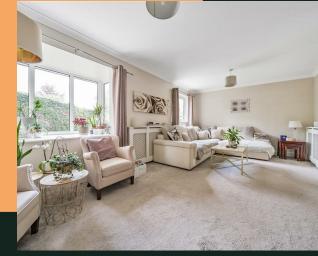

Living room (5.89 x 3.58) - large family living room filled with light from two windows, bay window, feature fireplace and deep pile 'champagne'

Kitchen Diner (5.89 x 3.91) - open plan kitchen dining space with grey oak effect flooring throughout and french doors leading out on to the patio space. Recently fitted contemporary white gloss handless kitchen with generous amounts of units, quartz worktop, stone effect tiled splash back, island and breakfast bar with integrated power and drop down light fittings. The kitchen also benefits from an integrated double oven, induction hob with its own built in extraction system and electric plinth heaters