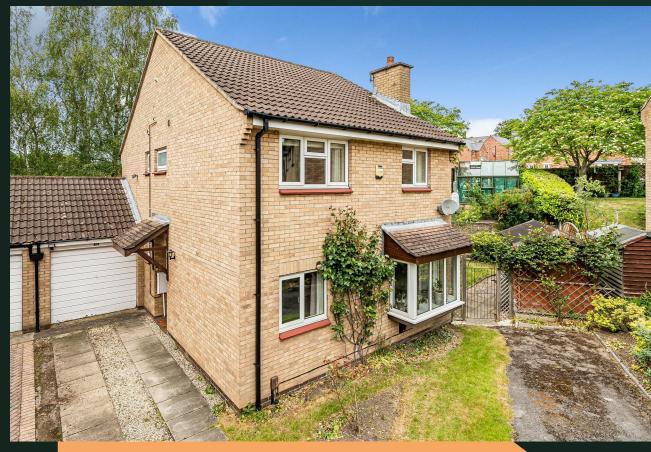

PROPERTY ADDRESS
20 Aspen Mount
Cookridge
Leeds
LS16 6RT

## Aspen Mount, LS16

vision

We look at estate agency differently.

- · Four-bedroom detached family home
- · Beautifully presented throughout
- · Sought-after Cookridge location
- · Contemporary open plan kitchen diner
- · Dual aspect landscaped rear garden

The property benefits from double glazing throughout, gas central heating, driveway parking for at least five cars, garage, insulated cavity walls and large loft space ideal for further storage

It briefly comprises of:

External - to the front of the property is a well presented front lawn area with two driveways that can easily accommodate a minimum of five cars. To the rear is a private dual aspect landscaped garden which has been well maintained and includes; a patio area with outdoor lighting, split level lawn and a solid metal green house for keen gardeners