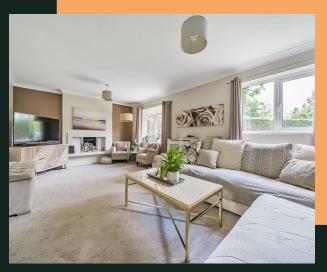

Living room (5.89 x 3.58) - large family living room filled with light from two windows, bay window, feature fireplace and deep pile 'champagne'

Kitchen Diner (5.89 x 3.91) - open plan kitchen dining space with grey oak effect flooring throughout and french doors leading out on to the patio space. Recently fitted contemporary white gloss handless kitchen with generous amounts of units, quartz worktop, stone effect tiled splash back, island and breakfast bar with integrated power and drop down light fittings. The kitchen also benefits from an integrated double oven, induction hob with its own built in extraction system and electric plinth heaters