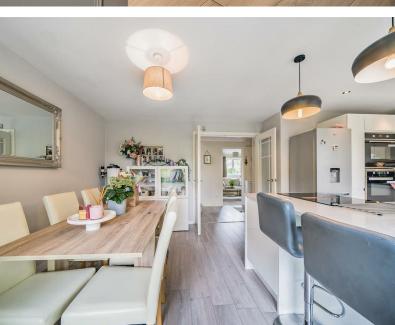

Living room (5.89 x 3.58) - large family living room filled with light from two windows, bay window, feature fireplace and deep pile 'champagne'

Kitchen Diner (5.89 x 3.91) - open plan kitchen dining space with grey oak effect flooring throughout and french doors leading out on to the patio space. Recently fitted contemporary white gloss handless kitchen with generous amounts of units, quartz worktop, stone effect tiled splash back, island and breakfast bar with integrated power and drop down light fittings. The kitchen also benefits from an integrated double oven, induction hob with its own built in extraction system and electric plinth heaters