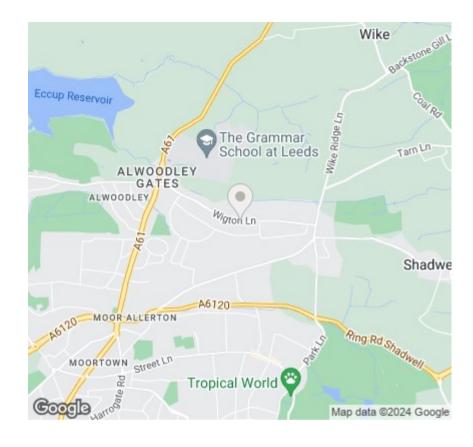

Wigton Lane is amongst the most exclusive residential addresses in Leeds, with a variety of substantial dwellings in close proximity. This undeveloped plot is ideally situated to provide easy access to a diverse range of local amenities and denominations of schools including the acclaimed 'Grammar School at Leeds', being within walking distance. Roundhay Park, one of the biggest city parks in Europe, is within close proximity and a short drive will lead you to Harewood House and the spa town of Harrogate being only a relatively short drive away (11 miles approximately). Nearby sporting facilities include the David Lloyd Centre and championship golf courses are quite literally on the doorstep. Leeds Bradford Airport is distanced approximately 20 minutes away as is Leeds City Centre with multiple transport connections.