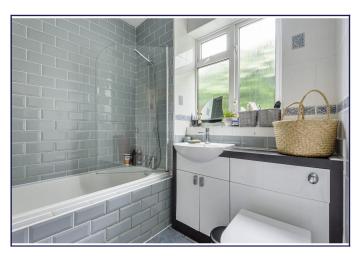

#### **Ground Floor Bathroom**

Frosted double glazed window, tiled walls, panelled bath with mixer taps and shower attachment, wash hand basin with mixer taps, low level wc, tiled floor, radiator, spotlights extractor fan