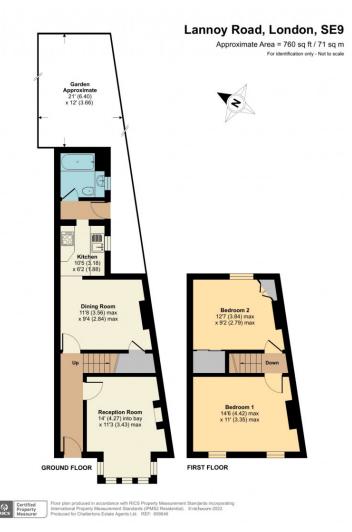

## **Entrance Hallway**

Laminate flooring, radiator

#### Lounge 14' 0" x 11' 3" (4.27m x 3.43m)

Double glazed bay window, radiator, laminate flooring

#### Dining Room 11' 8" x 9' 4" (3.56m x 2.84m)

Double glazed door to the garden, laminate flooring, under stairs storage cupboard

#### Kitchen 10' 5" x 6' 2" (3.18m x 1.88m)

Double glazed window, wall and base units with laminated work surface, stainless steel single drainer sink unit with mixer taps, built in oven and hob, tiled floor

#### **Ground Floor Bathroom**

Frosted double glazed window, tiled walls, panelled bath with mixer taps and shower attachment, wash hand basin with mixer taps, low level wc, tiled floor, radiator, spotlights extractor fan

Stairs to the first floor

- Garden
- Chain free
- Excellent condition
- 2 receptions

## Bedroom 1 14' 6" x 11' 0" (4.42m x 3.35m)

2 double glazed windows, laminate flooring, radiator

#### Bedroom 2 12' 7" x 9' 2" (3.84m x 2.79m)

Double glazed window, built in wardrobes, laminate flooring, built in wardrobe housing combi boiler

#### Rear Garden

Paved with outside tap

All dimensions are approximate and are quoted for guidance only, their accuracy cannot be confirmed. Reference to appliances and/or services does not imply they are necessarily in working order or fit for the purpose. Buyers are advised to obtain verification from their solicitors as to the freehold/leasehold status of the property, the position regarding any fixtures and fittings and where the property has been extended / converted as to Planning approval and Building Regulation compliance. These particulars do not constitute or form part of an offer or contract, nor may they be regarded as representations. All interested parties must themselves verify their accuracy. Where a room layout is included this is for general guidance only, it is not to scale and its accuracy cannot be confirmed.