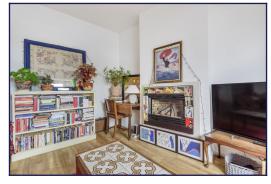

#### Lounge 14' 0" x 11' 3" (4.27m x 3.43m)

Double glazed bay window, radiator, laminate flooring