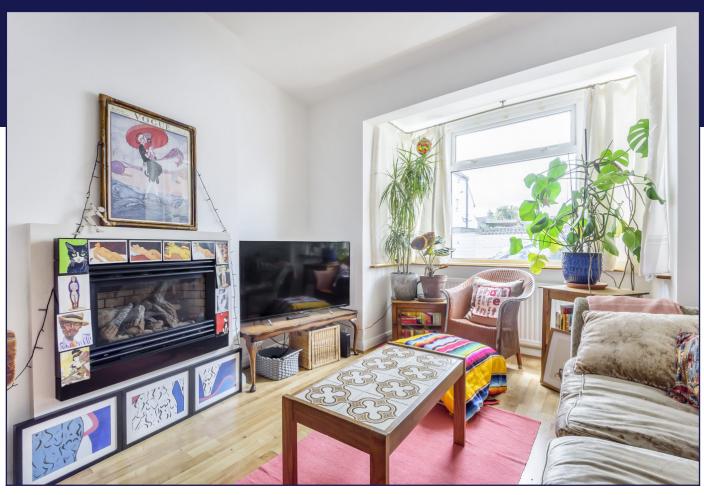

#### Lounge 14' 0" x 11' 3" (4.27m x 3.43m)

Double glazed bay window, radiator, laminate flooring