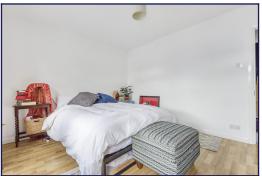

## Bedroom 1 14' 6" x 11' 0" (4.42m x 3.35m)

2 double glazed windows, laminate flooring, radiator

#### Bedroom 2 12' 7" x 9' 2" (3.84m x 2.79m)

Double glazed window, built in wardrobes, laminate flooring, built in wardrobe housing combi boiler