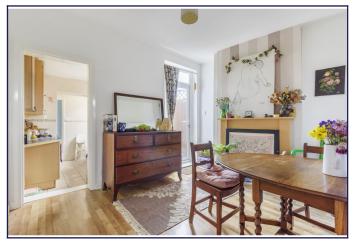

#### Dining Room 11' 8" x 9' 4" (3.56m x 2.84m)

Double glazed door to the garden, laminate flooring, under stairs storage cupboard