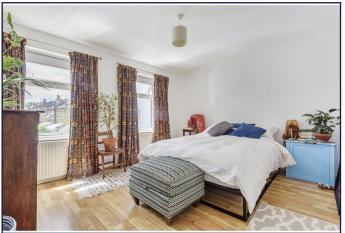

## Bedroom 1 14' 6" x 11' 0" (4.42m x 3.35m)

2 double glazed windows, laminate flooring, radiator