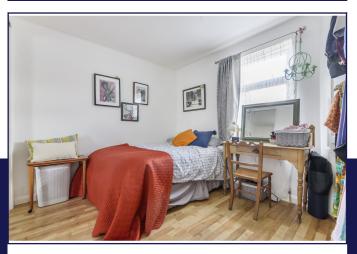

#### Bedroom 2 12' 7" x 9' 2" (3.84m x 2.79m)

Double glazed window, built in wardrobes, laminate flooring, built in wardrobe housing combi boiler