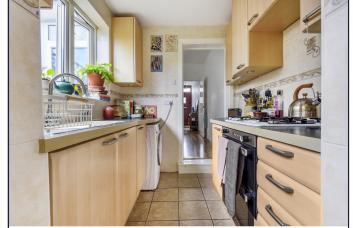

#### Kitchen 10' 5" x 6' 2" (3.18m x 1.88m)

Double glazed window, wall and base units with laminated work surface, stainless steel single drainer sink unit with mixer taps, built in oven and hob, tiled floor