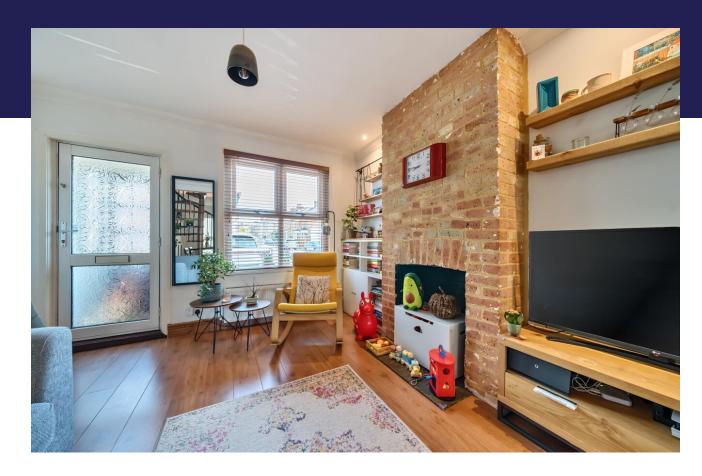

# Lounge 13' 1" x 11' 6" (3.98m x 3.50m)

Exposed brick fireplace, 2 double glazed windows, built in cabinet and shelves above, laminate flooring, radiator

#### Dining Room 13' 1" x 11' 6" (3.98m x 3.50m)

Double glazed sash window, exposed brick chimney, double radiator, laminate flooring