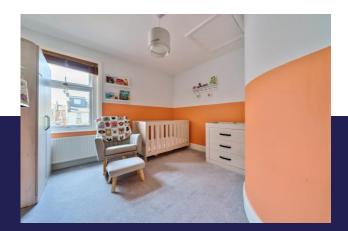

#### Bedroom 1 11' 6" x 11' 6" (3.50m x 3.50m)

Double glazed window, exposed brick chimney breast, radiator, carpet

#### Bedroom 2 11' 6" x 9' 10" (3.50m x 2.99m)

Double glazed window, radiator, fireplace, access to loft