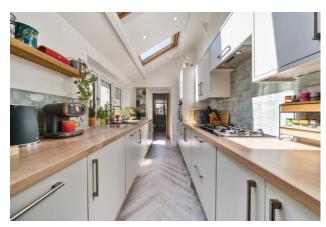

# Kitchen 14' 9" x 8' 2" (4.49m x 2.49m)

Double glazed window and 2 velux windows, fully fitted wall and base units with laminated work surface, integrated dishwasher, integrated oven and gas hob with hood above, tiled walls, laminate flooring