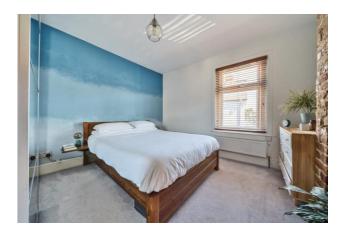

#### Bedroom 1 11' 6" x 11' 6" (3.50m x 3.50m)

Double glazed window, exposed brick chimney breast, radiator, carpet

#### Bedroom 2 11' 6" x 9' 10" (3.50m x 2.99m)

Double glazed window, radiator, fireplace, access to loft