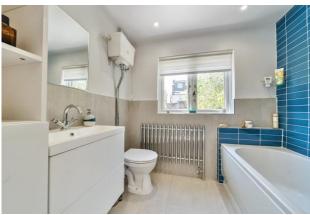

#### **Ground Floor Bathroom**

Double glazed window, panelled bath with mixer taps, shower above and screen, high level wc, wash hand basin with vanity, tiled walls