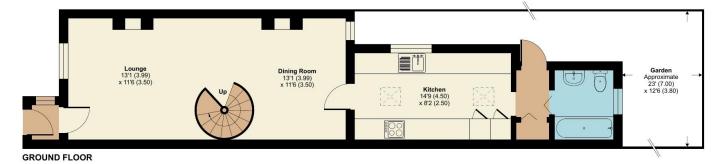

# Lounge 13' 1" x 11' 6" (3.98m x 3.50m)

Exposed brick fireplace, 2 double glazed windows, built in cabinet and shelves above, laminate flooring, radiator

#### Dining Room 13' 1" x 11' 6" (3.98m x 3.50m)

Double glazed sash window, exposed brick chimney, double radiator, laminate flooring

# Kitchen 14' 9" x 8' 2" (4.49m x 2.49m)

Double glazed window and 2 velux windows, fully fitted wall and base units with laminated work surface, integrated dishwasher, integrated oven and gas hob with hood above, tiled walls, laminate flooring

#### Inner Lobby

Utility cupboard, space and plumbing for washing machine, boiler

#### **Ground Floor Bathroom**

Double glazed window, panelled bath with mixer taps, shower above and screen, high level wc, wash hand basin with vanity, tiled walls

#### Rear Garden 23' 0" x 12' 6" (7.01m x 3.81m)

Patio and lawned area, rear access