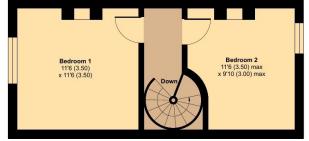

#### Bedroom 1 11' 6" x 11' 6" (3.50m x 3.50m)

Double glazed window, exposed brick chimney breast, radiator, carpet

#### Bedroom 2 11' 6" x 9' 10" (3.50m x 2.99m)

Double glazed window, radiator, fireplace, access to loft

# Shirley Road, Sidcup, DA15

Approximate Area = 805 sq ft / 74.7 sq m

For identification only - Not to scale

FIRST FLOOR

Floor plan produced in accordance with RICS Property Measurement 2nd Edition, Incorporating International Property Measurement Standards (IPMS2 Residential). © nichecom 2025. Produced for Chattertons Estate Agents Ltd. REF: 1312479