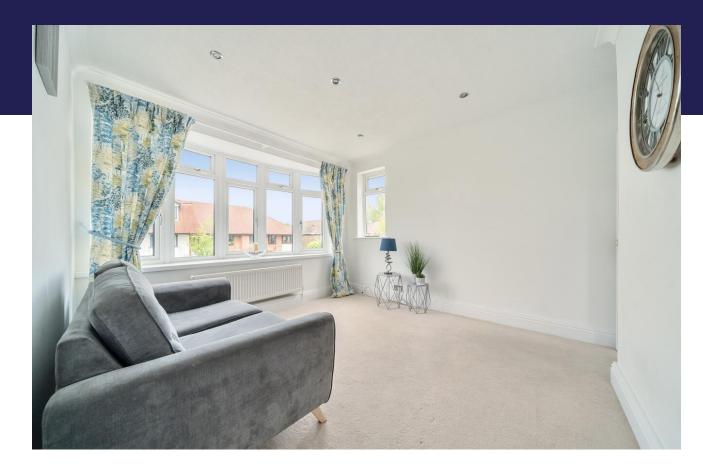

# Lounge 13' 11" x 10' 11" (4.24m x 3.32m)

Double glazed bay window to the front and double glazed window to the side, under stairs storage cupboard, radiator, carpet