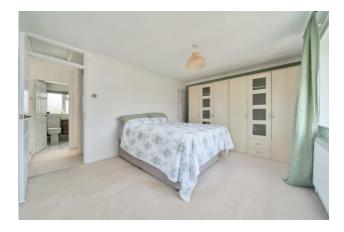

# Bedroom 1 14' 2" x 11' 2" (4.31m x 3.40m)

Double glazed window to front, double glazed window to the side, radiator, carpet

# Bedroom 2 11' 2" x 9' 1" (3.40m x 2.77m)

Double glazed window, radiator, carpet