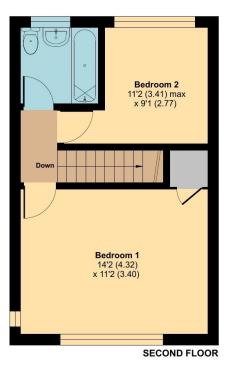

# Bedroom 1 14' 2" x 11' 2" (4.31m x 3.40m)

Double glazed window to front, double glazed window to the side, radiator, carpet

# Bedroom 2 11' 2" x 9' 1" (3.40m x 2.77m)

Double glazed window, radiator, carpet

# Parkview Road, London, SE9

Approximate Area = 725 sq ft / 67.3 sq m

For identification only - Not to scale

Floor plan produced in accordance with RICS Property Measurement 2nd Edition, Incorporating International Property Measurement Standards (IPMS2 Residential). © nichecom 2025. Produced for Chattertons Estate Agents Ltd. REF: 1303078