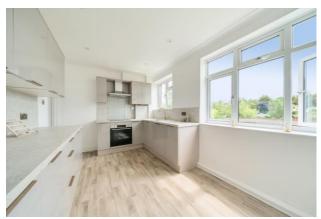

# Kitchen Diner 14' 2" x 8' 10" (4.31m x 2.69m)

2 double glazed windows to the rear, new kitchen with a stylish finish including fitted wall and base units and laminated work surface, integrated oven and hob with extractor hood, sink with mixer taps, integrated washing machine, modern flooring, down lights, cupboard housing new combi boiler