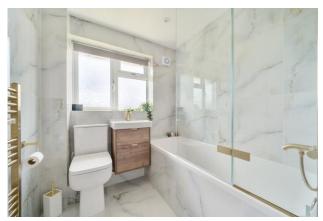

#### **Bathroom**

New bathroom with a classy finish, frosted double glazed window, panelled bath with brushed gold effect mixer taps and matching shower, shower screen, wash hand basin with vanity below and brushed god effect mixer taps, low level wc, brushed gold effect heated towel rail, tiled walls and floor