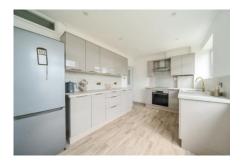

# Kitchen Diner 14' 2" x 8' 10" (4.31m x 2.69m)

2 double glazed windows to the rear, new kitchen with a stylish finish including fitted wall and base units and laminated work surface, integrated oven and hob with extractor hood, sink with mixer taps, integrated washing machine, modern flooring, down lights, cupboard housing new combi boiler