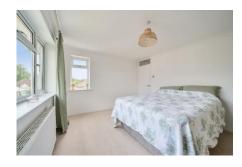

# Bedroom 1 14' 2" x 11' 2" (4.31m x 3.40m)

Double glazed window to front, double glazed window to the side, radiator, carpet

# Bedroom 2 11' 2" x 9' 1" (3.40m x 2.77m)

Double glazed window, radiator, carpet