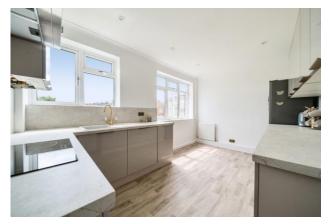

# Kitchen Diner 14' 2" x 8' 10" (4.31m x 2.69m)

2 double glazed windows to the rear, new kitchen with a stylish finish including fitted wall and base units and laminated work surface, integrated oven and hob with extractor hood, sink with mixer taps, integrated washing machine, modern flooring, down lights, cupboard housing new combi boiler