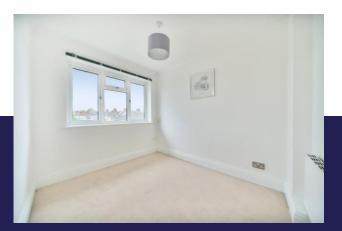

# Bedroom 2 11' 2" x 9' 1" (3.40m x 2.77m)

Double glazed window, radiator, carpet