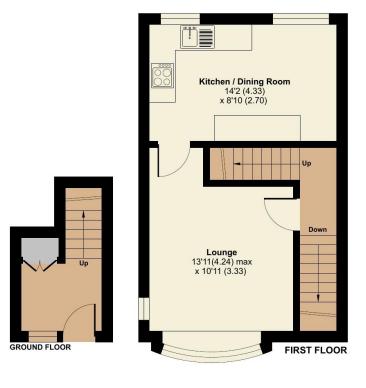

# Parkview Road, London, SE9

Approximate Area = 725 sq ft / 67.3 sq m

For identification only - Not to scale

Floor plan produced in accordance with RICS Property Measurement 2nd Edition, Incorporating International Property Measurement Standards (IPMS2 Residential). © nichecom 2025. Produced for Chattertons Estate Agents Ltd. REF: 1303078