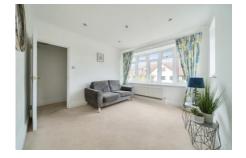

# Lounge 13' 11" x 10' 11" (4.24m x 3.32m)

Double glazed bay window to the front and double glazed window to the side, under stairs storage cupboard, radiator, carpet