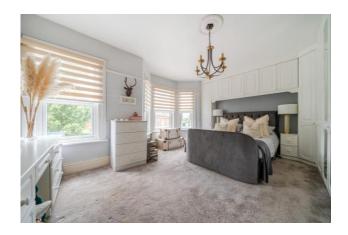

# Bedroom 2 15' 9" x 10' 10" (4.80m x 3.30m)

Dual aspect double glazed windows, radiator with display cabinet, built in wardrobes, carpet

# Bedroom 1 17' 5" x 14' 5" (5.30m x 4.39m)

Double glazed bay window and double glazed window, radiator, carpet, built in wardrobes and dresser

# Bedroom 3 17' 5" x 14' 5" (5.30m x 4.39m)

Double glazed window, radiator, carpet