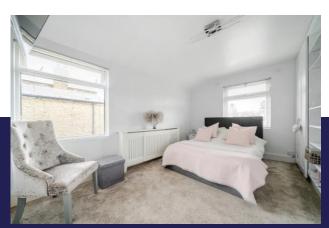

# Bedroom 2 15' 9" x 10' 10" (4.80m x 3.30m)

Dual aspect double glazed windows, radiator with display cabinet, built in wardrobes, carpet

# Bedroom 1 17' 5" x 14' 5" (5.30m x 4.39m)

Double glazed bay window and double glazed window, radiator, carpet, built in wardrobes and dresser

# Bedroom 3 17' 5" x 14' 5" (5.30m x 4.39m)

Double glazed window, radiator, carpet