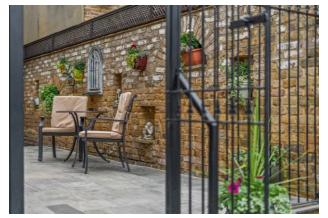

### Rear Garden 52' 4" (15.9m)

Side patio with bare brick decorative wall, perfect for a morning cup of coffee, gates to main garden, quality patio area with beautiful water feature, lawned area with neat flower beds, path to the end of the garden, outside tap and sockets, side access