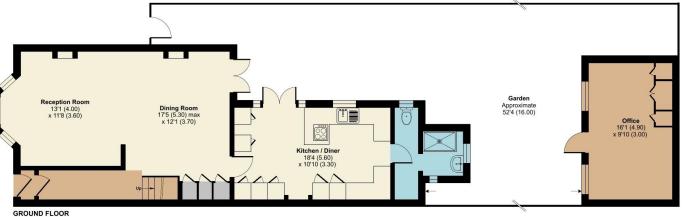

# Lounge 13' 1" x 11' 8" (3.98m x 3.55m)

Double glazed bay window, fireplace with cola affect gads fire, radiator, carpet

## Dining Room 17' 5" x 12' 1" (5.30m x 3.68m)

Fireplace with inset gas fire, double glazed french doors to the garden, carpet

## Kitchen Diner 18' 4" x 10' 10" (5.58m x 3.30m)

Double glazed window, double glazed french doors to the outside, fitted wall and base units with granite work surface, space for american fridge freezer with plumbing, eye level integrated oven and microwave, integrated dishwasher, sink with 1.5 bowl and waste disposal with mixer taps, induction hob with extractor hood above, bare brick exposed chimney breast, tiled walls and floor, zoned led lighting

### Rear Garden 52' 4" (15.9m)

Side patio with bare brick decorative wall, perfect for a morning cup of coffee, gates to main garden, quality patio area with beautiful water feature, lawned area with neat flower beds, path to the end of the garden, outside tap and sockets, side access

## Summer House 16' 1" x 9' 10" (4.90m x 2.99m)

With light and power

# Southwood Road, London, SE9

Approximate Area = 1392 sq ft / 129.3 sq m Outbuilding = 158 sq ft / 14.6 sq m Total = 1550 sq ft / 143.9 sq m

For identification only - Not to scale

Floor plan produced in accordance with RICS Property Measurement 2nd Edition, Incorporating International Property Measurement Standards (IPMS2 Residential). © ntchecom 2025. Produced for Chattertons Estate Agents Ltd. REF: 1303086