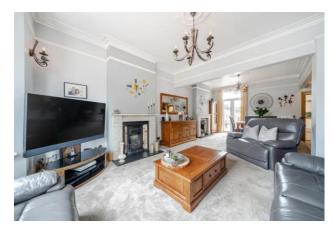

# Lounge 13' 1" x 11' 8" (3.98m x 3.55m)

Double glazed bay window, fireplace with cola affect gads fire, radiator, carpet

## Dining Room 17' 5" x 12' 1" (5.30m x 3.68m)

Fireplace with inset gas fire, double glazed french doors to the garden, carpet