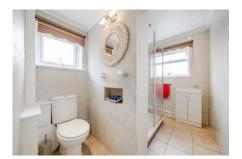

### **Ground Floor Shower Room**

2 frosted double glazed windows, shower, low level wc, wash hand basin with mixer taps, tiled walls and floor

### **Bathroom**

Frosted double glazed window, free standing bath with mixer taps and shower, pedestal wash hand basin with mixer taps, low level wc, chrome heated towel rail, tiled walls and floor, bathroom cabinet with secret recessed radio