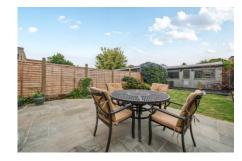

### Rear Garden 52' 4" (15.9m)

Side patio with bare brick decorative wall, perfect for a morning cup of coffee, gates to main garden, quality patio area with beautiful water feature, lawned area with neat flower beds, path to the end of the garden, outside tap and sockets, side access

## Summer House 16' 1" x 9' 10" (4.90m x 2.99m)

With light and power