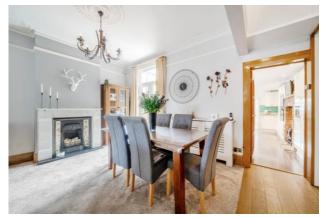

## Dining Room 17' 5" x 12' 1" (5.30m x 3.68m)

Fireplace with inset gas fire, double glazed french doors to the garden, carpet