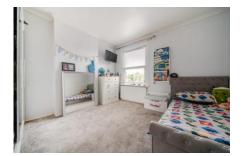

# Bedroom 2 15' 9" x 10' 10" (4.80m x 3.30m)

Dual aspect double glazed windows, radiator with display cabinet, built in wardrobes, carpet

# Bedroom 1 17' 5" x 14' 5" (5.30m x 4.39m)

Double glazed bay window and double glazed window, radiator, carpet, built in wardrobes and dresser

# Bedroom 3 17' 5" x 14' 5" (5.30m x 4.39m)

Double glazed window, radiator, carpet