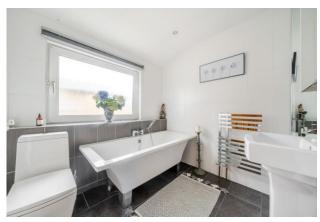

### **Bathroom**

Frosted double glazed window, free standing bath with mixer taps and shower, pedestal wash hand basin with mixer taps, low level wc, chrome heated towel rail, tiled walls and floor, bathroom cabinet with secret recessed radio