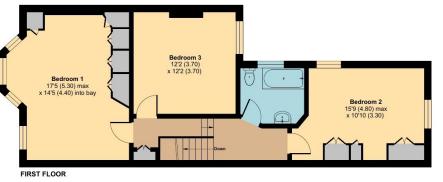

# Southwood Road, London, SE9

Approximate Area = 1392 sq ft / 129.3 sq m Outbuilding = 158 sq ft / 14.6 sq m Total = 1550 sq ft / 143.9 sq m

For identification only - Not to scale

Floor plan produced in accordance with RICS Property Measurement 2nd Edition, Incorporating International Property Measurement Standards (IPMS2 Residential). © ntchecom 2025. Produced for Chattertons Estate Agents Ltd. REF: 1303086