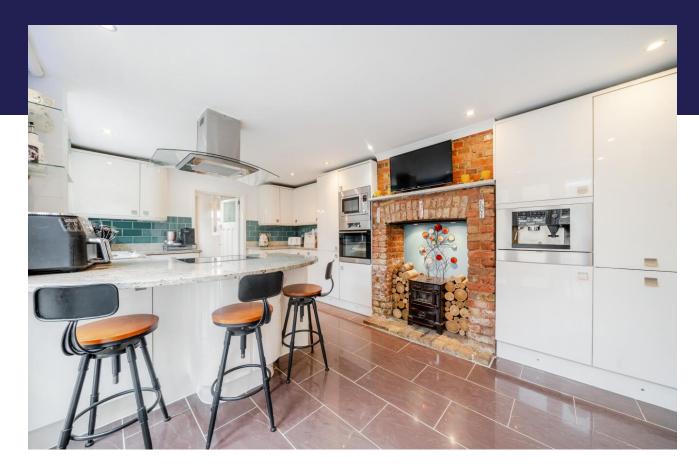

## Kitchen Diner 18' 4" x 10' 10" (5.58m x 3.30m)

Double glazed window, double glazed french doors to the outside, fitted wall and base units with granite work surface, space for american fridge freezer with plumbing, eye level integrated oven and microwave, integrated dishwasher, sink with 1.5 bowl and waste disposal with mixer taps, induction hob with extractor hood above, bare brick exposed chimney breast, tiled walls and floor, zoned led lighting