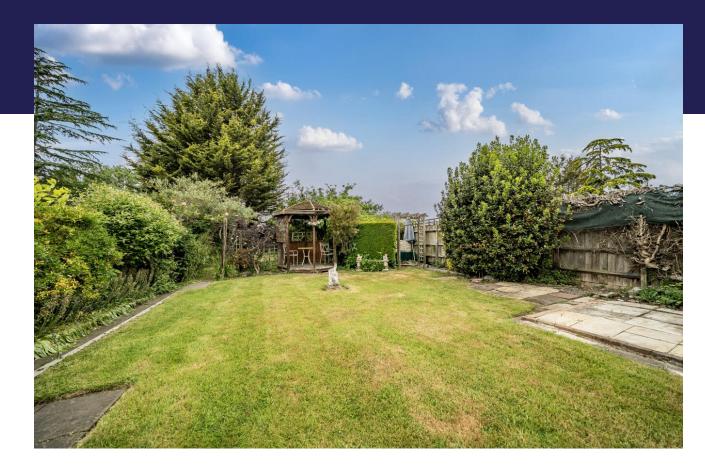

# Rear Garden 96' 9" x 34' 5" (29.47m x 10.48m)

Beautiful garden backing on to sports field and so not overlooked, patio area and well kept lawn area with a great range of neatly tended plants, trees and shrubs, side access