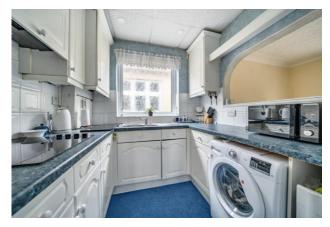

## Kitchen 8' 6" x 7' 5" (2.59m x 2.26m)

Frosted double glazed window, wall and base units with laminated work surface, stainless steel single drainer sink unit with 1.5 bow and mixer taps, integrated oven and hob, tiled surround, vinyl floor covering, free standing fridge freezer