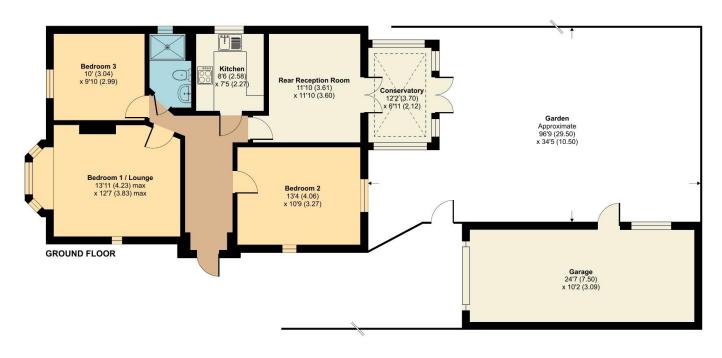

# **Entrance Hall**

Carpet, radiator

## Rear Reception 11' 10" x 11' 10" (3.60m x 3.60m)

Double glazed french doors to the conservatory, double radiator

# Conservatory 12' 2" x 6' 11" (3.71m x 2.11m)

Tiled floor, doors to garden

## Kitchen 8' 6" x 7' 5" (2.59m x 2.26m)

Frosted double glazed window, wall and base units with laminated work surface, stainless steel single drainer sink unit with 1.5 bow and mixer taps, integrated oven and hob, tiled surround, vinyl floor covering, free standing fridge freezer

## Bedroom 1 13' 11" x 12' 7" (4.24m x 3.83m)

Double glazed bay window, radiator, carpet

## Bedroom 2 13' 4" x 10' 9" (4.06m x 3.27m)

Double glazed window, double radiator, carpet

Gas central heating Double glazing Moments from Avery Hill Park Close to New Eltham centre Rarely available

# Bedroom 3 10' 0" x 9' 10" (3.05m x 2.99m)

Double glazed window

#### Shower Room

Frosted double glazed window, low level wc, shower with screen, wash hand basin, tiled walls and floor, chrome heated towel rail

# Garage 24' 7" x 10' 2" (7.49m x 3.10m)

Detached, replaced roof, light and power

## Driveway

To the front, which leads to the garage

# Avery Hill Road, London, SE9

Approximate Area = 862 sq ft / 80 sq m Garage = 249 sq ft / 23.1 sq m Total = 1111 sq ft / 103.1 sq m

For identification only - Not to scale

Floor plan produced in accordance with RICS Property Measurement 2nd Edition, Incorporating International Property Measurement Standards (IPMS2 Residential). @ntchecom 2025. Produced for Chattertons Estate Agents Ltd. REF: 1300761