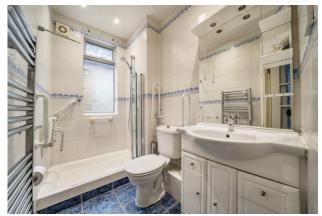

#### Shower Room

Frosted double glazed window, low level wc, shower with screen, wash hand basin, tiled walls and floor, chrome heated towel rail