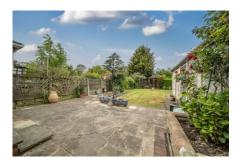

# Rear Garden 96' 9" x 34' 5" (29.47m x 10.48m)

Beautiful garden backing on to sports field and so not overlooked, patio area and well kept lawn area with a great range of neatly tended plants, trees and shrubs, side access