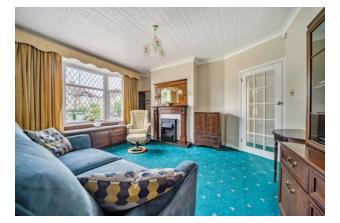

## Rear Reception 11' 10" x 11' 10" (3.60m x 3.60m)

Double glazed french doors to the conservatory, double radiator