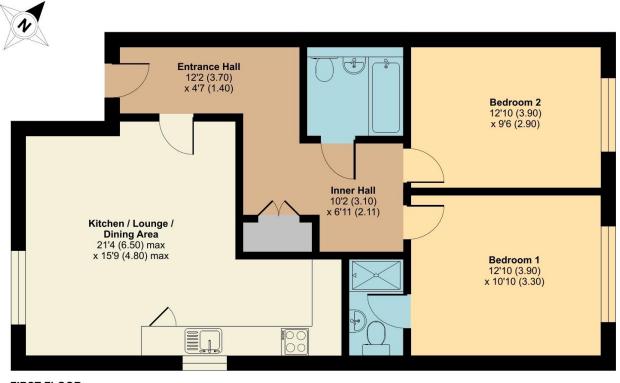

Entrance Hall 12' 2" x 4' 7" (3.71m x 1.40m) Entry phone. Carpet. Radiator. Double built in cupboard.

Inner Hall 10' 2" x 6' 11" (3.10m x 2.11m)

#### Kitchen / Lounge / Dining Area 21' 4" x 15' 9" (6.50m x 4.80m)

Open plan space. 2 radiators in lounge space. Double glazing window to front and side. Range of base and wall cupboards. Fitted work tops. Mixer tap. Inset sink. Gas hob. Electric cooker. Extractor over cupboard with Ideal gas boiler. Integrated fridge.

# Bedroom 1 12' 10" x 10' 10" (3.91m x 3.30m)

Double glazed window to rear. Carpet. Radiator.

#### **Ensuite**

Large shower cubicle. Wash hand basin. Low WC suite. Shaver point.

#### Bedroom 2 12' 10" x 9' 6" (3.91m x 2.89m)

Double glazed window to rear. Carpet. Radiator is currently removed.

#### **Bathroom**

Panelled bath, shower screen. Wash hand basin with mixer tap. Low WC suite. Concealed cistern. Extractor fan.

### Ellis Close, London, SE9

Approximate Area = 771 sq ft / 71.6 sq m

For identification only - Not to scale

FIRST FLOOR

All dimensions are approximate and are quoted for guidance only, their accuracy cannot be confirmed. Reference to appliances and/or services does not imply they are necessarily in working order or fit for the purpose. Buyers are advised to obtain verification from their solicitors as to the freehold/leasehold status of the property, the position regarding any fixtures and fittings and where the property has been extended / converted as to Planning approval and Building Regulation compliance. These particulars do not constitute or form part of an offer or contract, nor may they be regarded as representations. All interested parties must themselves verify their accuracy. Where a room layout is included this is for general guidance only, it is not to scale and its accuracy cannot be confirmed. Ref Code: