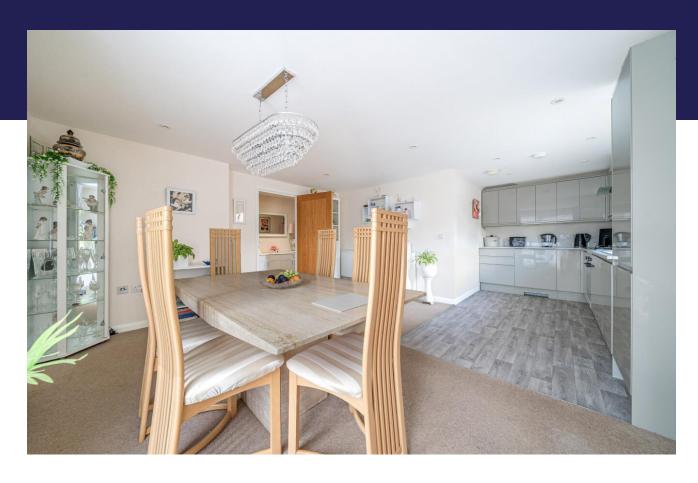

#### Kitchen / Lounge / Dining Area 21' 4" x 15' 9" (6.50m x 4.80m)

Open plan space. 2 radiators in lounge space. Double glazing window to front and side. Range of base and wall cupboards. Fitted work tops. Mixer tap. Inset sink. Gas hob. Electric cooker. Extractor over cupboard with Ideal gas boiler. Integrated fridge.