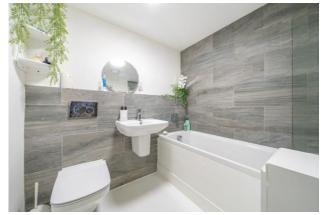

#### **Bathroom**

Panelled bath, shower screen. Wash hand basin with mixer tap. Low WC suite. Concealed cistern. Extractor fan.