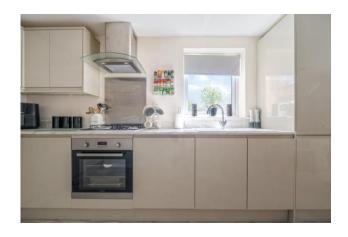

#### Kitchen / Lounge / Dining Area 21' 4" x 15' 9" (6.50m x 4.80m)

Open plan space. 2 radiators in lounge space. Double glazing window to front and side. Range of base and wall cupboards. Fitted work tops. Mixer tap. Inset sink. Gas hob. Electric cooker. Extractor over cupboard with Ideal gas boiler. Integrated fridge.