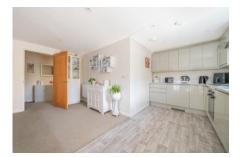

#### Kitchen / Lounge / Dining Area 21' 4" x 15' 9" (6.50m x 4.80m)

Open plan space. 2 radiators in lounge space. Double glazing window to front and side. Range of base and wall cupboards. Fitted work tops. Mixer tap. Inset sink. Gas hob. Electric cooker. Extractor over cupboard with Ideal gas boiler. Integrated fridge.