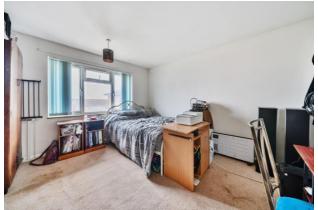

#### Bedroom 1

12' 4" x 11' 9" (3.76m x 3.58m) Built in cupboards. View of River Thames. Double glazing to front.

#### Bedroom 2

12' 0" x 11' 8" (3.65m x 3.55m) Double glazing to rear.