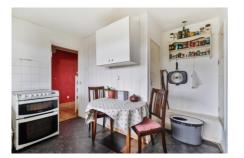

#### Kitchen

12' 8" x 11' 7" (3.86m x 3.53m) Window to front. Locking towards River Thames. Gas boiler. Double Drainer Stainless Sink Unit, mixer taps. Plumbed for automatic washing machine. Base and wall cupboards. Bathroom with WC, Shower Separate WC Double glazing throughout Gas boiler