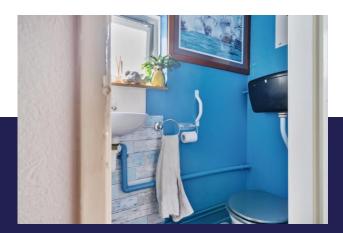

### Separate WC

Double glazed window to side. WC suite, corner wash hand basin.