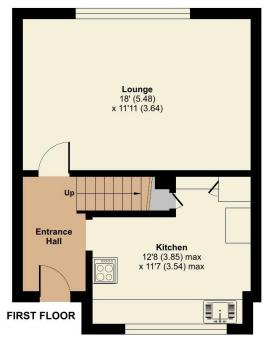

## Lounge

18' 0" x 11' 11" (5.48m x 3.63m) Double glazed. Window to rear. Gas fire.

#### Kitchen

12' 8" x 11' 7" (3.86m x 3.53m) Window to front. Locking towards River Thames. Gas boiler. Double Drainer Stainless Sink Unit, mixer taps. Plumbed for automatic washing machine. Base and wall cupboards. Bathroom with WC, Shower Separate WC Double glazing throughout Gas boiler

# Medhurst Gardens, Gravesend, DA12

Approximate Area = 920 sq ft / 85.4 sq m

For identification only - Not to scale

SECOND FLOOR

All dimensions are approximate and are quoted for guidance only, their accuracy cannot be confirmed. Reference to appliances and/or services does not imply they are necessarily in working order or fit for the purpose. Buyers are advised to obtain verification from their solicitors as to the freehold/leasehold status of the property, the position regarding any fixtures and fittings and where the property has been extended / converted as to Planning approval and Building Regulation compliance. These particulars do not constitute or form part of an offer or contract, nor may they be regarded as representations. All interested parties must themselves verify their accuracy. Where a room layout is included this is for general guidance only, it is not to scale and its accuracy cannot be confirmed. Ref Code: