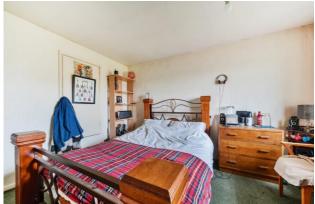

#### Bedroom 1

12' 4" x 11' 9" (3.76m x 3.58m) Built in cupboards. View of River Thames. Double glazing to front.

#### Bedroom 2

12' 0" x 11' 8" (3.65m x 3.55m) Double glazing to rear.