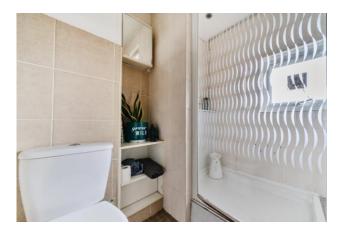

#### **Bathroom**

Double glazed window to side. Close coupled WC suite. Shower cubicle.