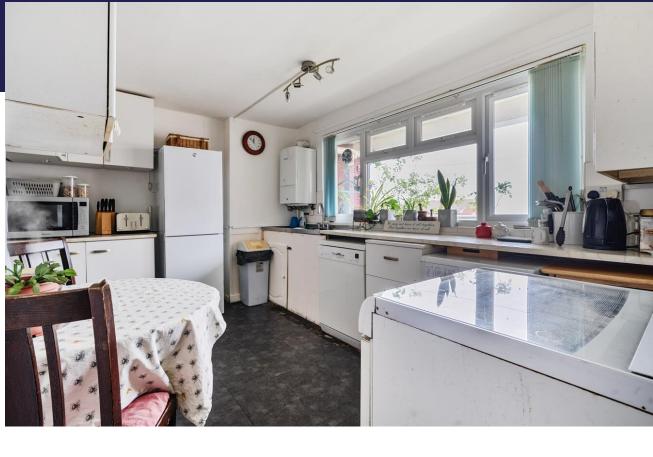

#### Kitchen

12' 8" x 11' 7" (3.86m x 3.53m) Window to front. Locking towards River Thames. Gas boiler. Double Drainer Stainless Sink Unit, mixer taps. Plumbed for automatic washing machine. Base and wall cupboards. Bathroom with WC, Shower Separate WC Double glazing throughout Gas boiler