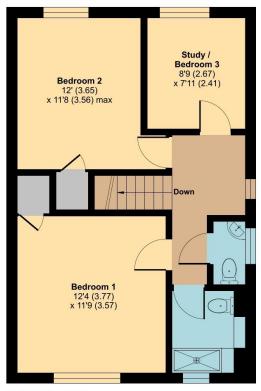

#### Bedroom 1

12' 4" x 11' 9" (3.76m x 3.58m) Built in cupboards. View of River Thames. Double glazing to front.

#### Bedroom 2

12' 0" x 11' 8" (3.65m x 3.55m) Double glazing to rear.

# Bedroom 3 / Study

 $8' 9" \times 7' 11"$  (2.66m x 2.41m) Double glazed window to rear. Laminate flooring.

# Medhurst Gardens, Gravesend, DA12

Approximate Area = 920 sq ft / 85.4 sq m

For identification only - Not to scale

SECOND FLOOR

All dimensions are approximate and are quoted for guidance only, their accuracy cannot be confirmed. Reference to appliances and/or services does not imply they are necessarily in working order or fit for the purpose. Buyers are advised to obtain verification from their solicitors as to the freehold/leasehold status of the property, the position regarding any fixtures and fittings and where the property has been extended / converted as to Planning approval and Building Regulation compliance. These particulars do not constitute or form part of an offer or contract, nor may they be regarded as representations. All interested parties must themselves verify their accuracy. Where a room layout is included this is for general guidance only, it is not to scale and its accuracy cannot be confirmed. Ref Code: