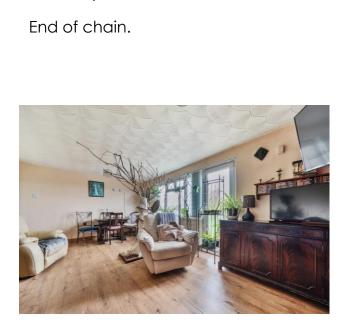

## Lounge

18' 0" x 11' 11" (5.48m x 3.63m) Double glazed. Window to rear. Gas fire.