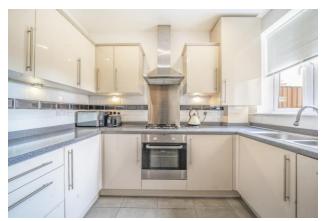

## Kitchen 9' 9" x 8' 4" (2.97m x 2.54m)

Double glazed window, fully fitted wall and base units with laminate work surface, stainless steel single drainer sink unit with mixer taps and 1.5 bowl, built in oven and gas hob with extractor hood, integrated dishwasher, plumbing for washing machine, tiled walls and floor, cupboard housing boiler