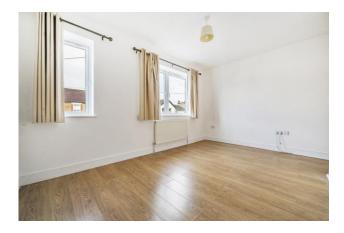

## Bedroom 1 14' 10" x 12' 7" (4.52m x 3.83m)

2 double glazed windows, radiator, built in wardrobe, laminate flooring

## Bedroom 2 11' 9" x 9' 9" (3.58m x 2.97m)

Double glazed window, radiator, laminate flooring