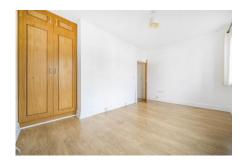

## Bedroom 1 14' 10" x 12' 7" (4.52m x 3.83m)

2 double glazed windows, radiator, built in wardrobe, laminate flooring

## Bedroom 2 11' 9" x 9' 9" (3.58m x 2.97m)

Double glazed window, radiator, laminate flooring