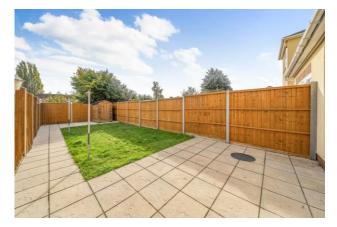

### Rear Garden 57' 11" x 16' 1" (17.64m x 4.90m)

Laid to lawn with patio area

Ground floor cloakroom

Rear garden and off road parking to the front
Chain free