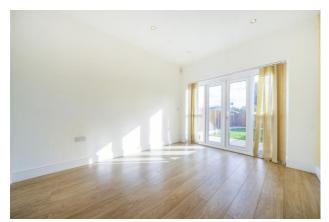

## Lounge 14' 10" x 14' 6" (4.52m x 4.42m)

Double glazed window, radiator, laminate flooring, under stairs storage cupboard, spotlights, high ceiling