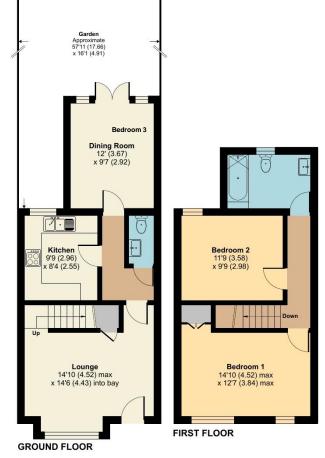

## Corbylands Road, Sidcup, DA15

Approximate Area = 883 sq ft / 82 sq m For identification only - Not to scale

All dimensions are approximate and are quoted for guidance only, their accuracy cannot be confirmed. Reference to appliances and/or services does not imply they are necessarily in working order or fit for the purpose. Buyers are advised to obtain verification from their solicitors as to the freehold/leasehold status of the property, the position regarding any fixtures and fittings and where the property has been extended / converted as to Planning approval and Building Regulation compliance. These particulars do not constitute or form part of an offer or contract, nor may they be regarded as representations. All interested parties must themselves verify their accuracy. Where a room layout is included this is for general guidance only, it is not to scale and its accuracy cannot be confirmed. Ref Code:

## Lounge 14' 10" x 14' 6" (4.52m x 4.42m)

Double glazed window, radiator, laminate flooring, under stairs storage cupboard, spotlights, high ceiling

## Kitchen 9' 9" x 8' 4" (2.97m x 2.54m)

Double glazed window, fully fitted wall and base units with laminate work surface, stainless steel single drainer sink unit with mixer taps and 1.5 bowl, built in oven and gas hob with extractor hood, integrated dishwasher, plumbing for washing machine, tiled walls and floor, cupboard housing boiler

## Bedroom 3 (downstairs) 12' 0" x 9' 7" (3.65m x 2.92m)

Double glazed french doors to the garden, radiator, laminate flooring, high ceiling, spotlights

2 double bedrooms

Modern kitchen and first floor bathroom

## Bedroom 1 14' 10" x 12' 7" (4.52m x 3.83m)

2 double glazed windows, radiator, built in wardrobe, laminate flooring

## Bedroom 2 11' 9" x 9' 9" (3.58m x 2.97m)

Double glazed window, radiator, laminate flooring

### Rear Garden 57' 11" x 16' 1" (17.64m x 4.90m)

Laid to lawn with patio area