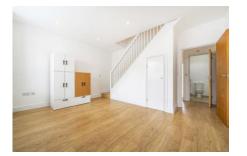

## Lounge 14' 10" x 14' 6" (4.52m x 4.42m)

Double glazed window, radiator, laminate flooring, under stairs storage cupboard, spotlights, high ceiling

#### Stairs to the first floor

Laminate flooring, access to loft