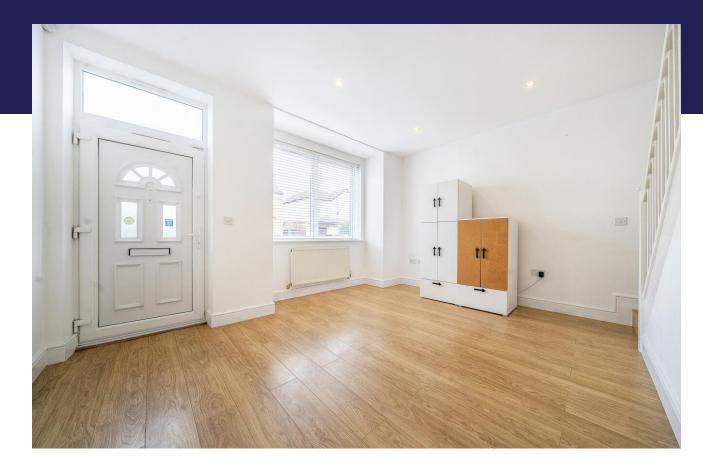

## Bedroom 3 (downstairs) 12' 0" x 9' 7" (3.65m x 2.92m)

Double glazed french doors to the garden, radiator, laminate flooring, high ceiling, spotlights

2 double bedrooms

Modern kitchen and first floor bathroom

#### Stairs to the first floor

Laminate flooring, access to loft