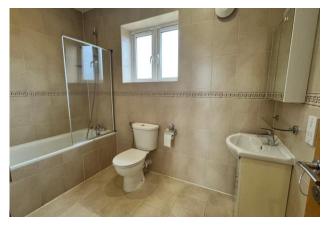

#### **Bathroom**

Frosted double glazed window, panelled bath with mixer taps and shower above, low level wc, pedestal wash hand basin with mixer taps, chrome heated towel rail, tiled walls and floor