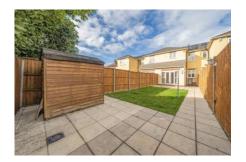

### Rear Garden 57' 11" x 16' 1" (17.64m x 4.90m)

Laid to lawn with patio area

#### Front Driveway

Providing off road parking and bin storage area