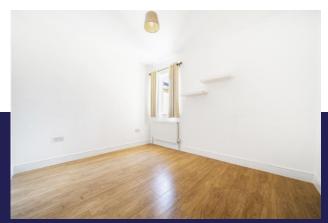

## Bedroom 3 (downstairs) 12' 0" x 9' 7" (3.65m x 2.92m)

Double glazed french doors to the garden, radiator, laminate flooring, high ceiling, spotlights

2 double bedrooms

Modern kitchen and first floor bathroom