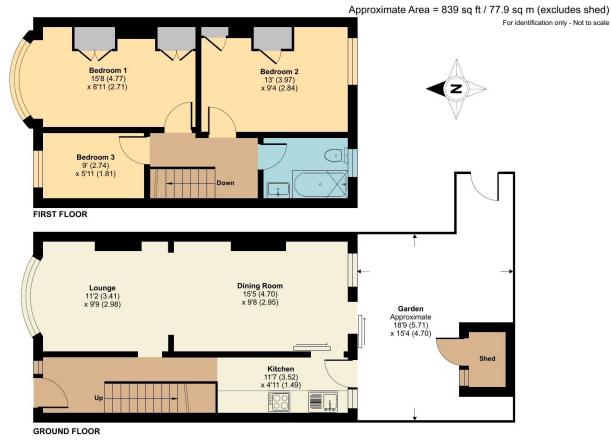

## Haddon Grove, Sidcup, DA15

Floor plan produced in accordance with RICS Property Measurement 2nd Edition, Incorporating International Property Measurement Standards (IPMS2 Residential). © nxchecom 2025. Produced for Chattertons Estate Agents Ltd. REF: 1276631

#### Lounge 11' 2" x 9' 9" (3.40m x 2.97m)

Double glazed bay window, gas fire

#### Dining Room 15' 5" x 9' 8" (4.70m x 2.94m)

Gas fire, carpet, modern double glazed sliding doors to the outside

### Kitchen 11' 7" x 4' 11" (3.53m x 1.50m)

Double glazed window, double glazed door to the garden, wall and base units with work surface, cooker point, stainless steel single drainer sink unit with mixer taps, tiled walls

#### Bedroom 1 15' 8" x 8' 11" (4.77m x 2.72m)

Double glazed bay window, carpet, built in wardrobes

#### Bedroom 2 13' 0" x 9' 4" (3.96m x 2.84m)

Double glazed window, carpet

#### Bedroom 3 9' 0" x 5' 11" (2.74m x 1.80m)

Double glazed window, carpet

#### **Bathroom**

Frosted double glazed window, panelled bath, pedestal wash hand basin, wc, tiled walls, vinyl floor covering

#### Rear Garden 18' 9" x 15' 4" (5.71m x 4.67m)

Paved, timber built shed, outside tap, rear access