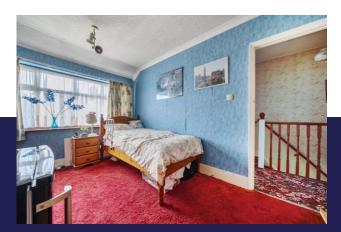

#### Bedroom 2 13' 0" x 9' 4" (3.96m x 2.84m)

Double glazed window, carpet

#### Bedroom 3 9' 0" x 5' 11" (2.74m x 1.80m)

Double glazed window, carpet