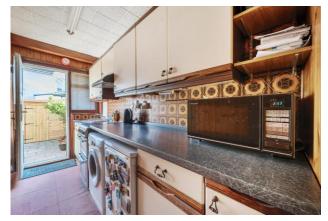

### Kitchen 11' 7" x 4' 11" (3.53m x 1.50m)

Double glazed window, double glazed door to the garden, wall and base units with work surface, cooker point, stainless steel single drainer sink unit with mixer taps, tiled walls