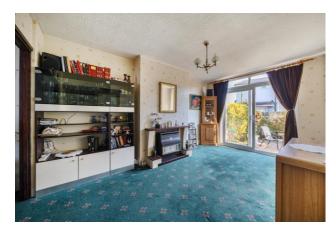

#### Dining Room 15' 5" x 9' 8" (4.70m x 2.94m)

Gas fire, carpet, modern double glazed sliding doors to the outside