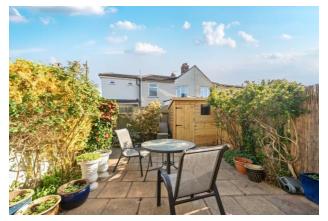

#### Rear Garden 18' 9" x 15' 4" (5.71m x 4.67m)

Paved, timber built shed, outside tap, rear access