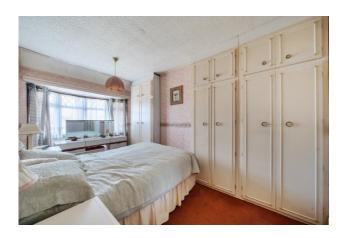

#### Bedroom 1 15' 8" x 8' 11" (4.77m x 2.72m)

Double glazed bay window, carpet, built in wardrobes