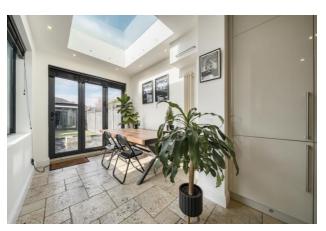

#### Dining Room 9' 2" x 7' 7" (2.79m x 2.31m)

Double glazed doors to the rear, large skylight window with led lights, double glazed window to the side