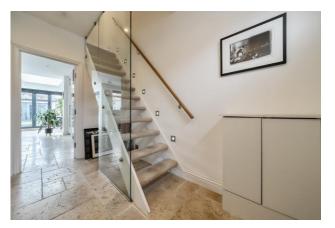

Stunning period house Bare brick exterior 3 double bedrooms 2 bathrooms Modern kitchen with integrated appliances

Front Garden Brick wall with wrought iron railings with gate

Entrance Hall Tiled floor, radiator, glass balustrade

#### Stairs to the first floor landing

Glass balustrade, carpet, window to the front

Best fridge we have ever seen Lovely garden with garden studio Smart lighting TV in main bathroom Main bedroom with shower and wine cooler

#### Stairs to the first floor

Glass balustrade