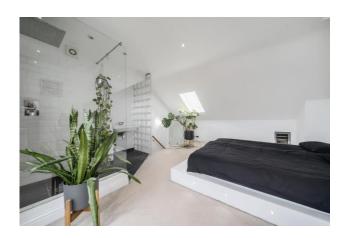

#### Bedroom 1 16' 9" x 14' 9" (5.10m x 4.49m)

Double glazed skylight window to the front, double glazed bi folding doors to the rear, storage space, built in wine cooler, vertical radiator, open plan to shower room

#### Shower Room

Wet room style large walk in shower with screen, wall hung wash hand basin, extractor fan, tiled floor

#### Stairs to the first floor landing

Glass balustrade, carpet, window to the front

Best fridge we have ever seen Lovely garden with garden studio Smart lighting TV in main bathroom Main bedroom with shower and wine cooler