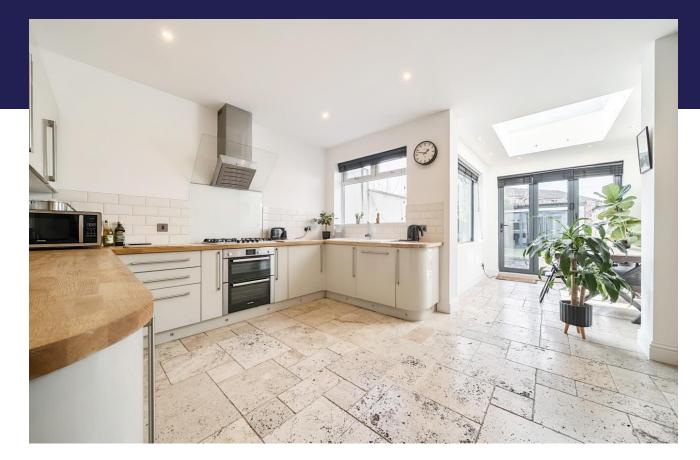

#### Kitchen 14' 9" x 11' 2" (4.49m x 3.40m)

Double glazed window, wall and base units with work surface, integrated dishwasher, free standing american fridge freezer with full height fridge and 60% freezer and integrated wine cooler, enamel single drainer sink unit with 1.5 bowl and mixer taps, integrated washing machine, integrated oven and gas hob, cupboard housing combi boiler, smart lighting with zoned lighting areas.

#### Stairs to the first floor landing

Glass balustrade, carpet, window to the front

Best fridge we have ever seen Lovely garden with garden studio Smart lighting TV in main bathroom Main bedroom with shower and wine cooler