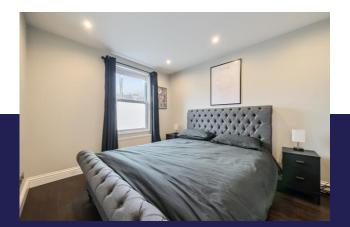

Bedroom 2 11' 6" x 8' 10" (3.50m x 2.69m) Frosted double glazed sash window, radiator, laminate flooring

#### Bedroom 3 11' 2" x 8' 10" (3.40m x 2.69m)

Frosted double glazed window, built in wardrobes, laminate flooring, radiator