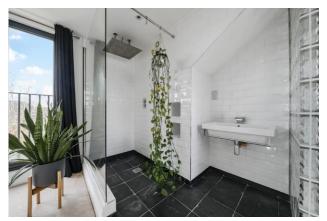

#### Shower Room

Wet room style large walk in shower with screen, wall hung wash hand basin, extractor fan, tiled floor

#### Stairs to the first floor landing

Glass balustrade, carpet, window to the front

Best fridge we have ever seen Lovely garden with garden studio Smart lighting TV in main bathroom Main bedroom with shower and wine cooler