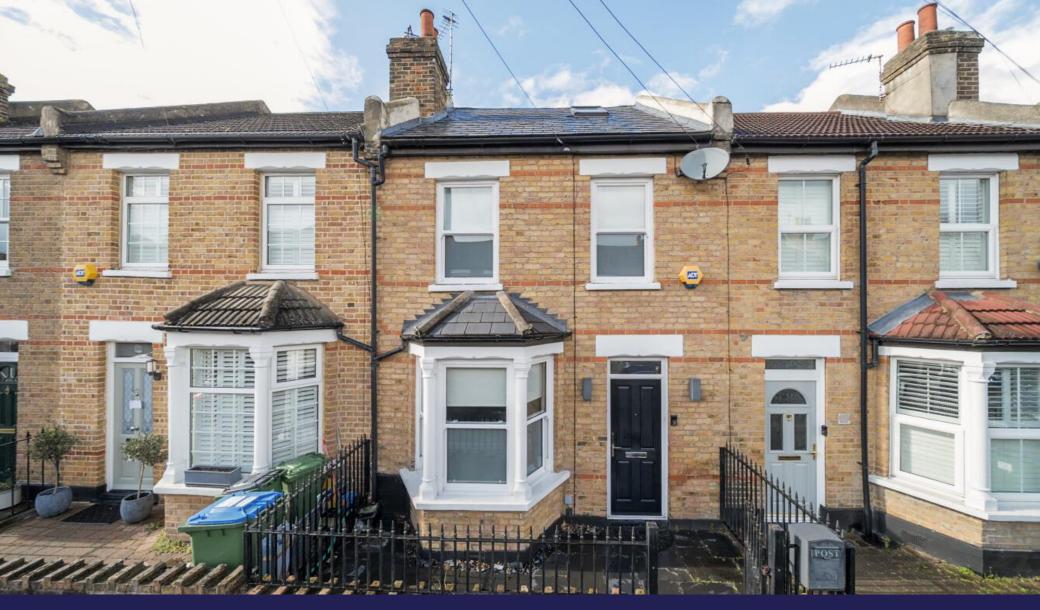

### £599,995

Reventlow Road, New Eltham, SE9 2DJ

### Stunning period house

Located in a popular, literally moments from New Eltham mainline station is this stunning period house which has been extended into the loft and to the rear. The accommodation includes 3 double bedrooms and 2 bathrooms along with a lovely garden with detached studio. The house has a classy finish with lots of great upgrades including first floor modern bathroom complete with TV, the modern kitchen has integrated appliances including the best fridge we have ever seen which also has an onboard wine cooler, smart lighting controls, main bedroom in the loft has large open plan shower, bi fold doors and wine cooler. The rear garden is great and has bench seating and garden studio which would be perfect for a work form home solution. The property is ready to move in to and would make for a great first time buy.

Stunning period house Bare brick exterior 3 double bedrooms 2 bathrooms Modern kitchen with integrated appliances

Front Garden Brick wall with wrought iron railings with gate

Entrance Hall Tiled floor, radiator, glass balustrade