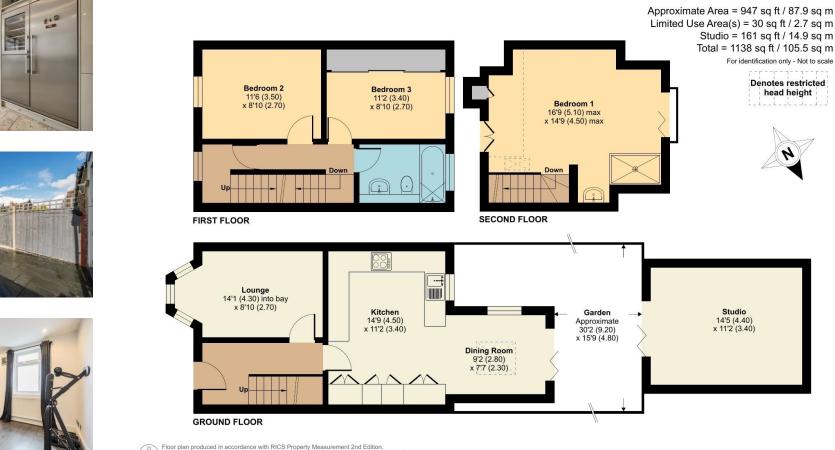

Lounge 14' 1" x 8' 10" (4.29m x 2.69m) Double glazed bay sash window, vertical radiator

#### Kitchen 14' 9" x 11' 2" (4.49m x 3.40m)

Double glazed window, wall and base units with work surface, integrated dishwasher, free standing american fridge freezer with full height fridge and 60% freezer and integrated wine cooler, enamel single drainer sink unit with 1.5 bowl and mixer taps, integrated washing machine, integrated oven and gas hob, cupboard housing combi boiler, smart lighting with zoned lighting areas.

#### Dining Room 9' 2" x 7' 7" (2.79m x 2.31m)

Double glazed doors to the rear, large skylight window with led lights, double glazed window to the side

Bedroom 2 11' 6" x 8' 10" (3.50m x 2.69m) Frosted double glazed sash window, radiator, laminate flooring

#### Bedroom 3 11' 2" x 8' 10" (3.40m x 2.69m)

Frosted double glazed window, built in wardrobes, laminate flooring, radiator

#### Bathroom

Frosted double glazed window, panelled bath with mixer taps and shower with screen, LED TV, low level wc, wall hung wash hand basin with mixer taps, chrome heated towel rail

#### Bedroom 1 16' 9" x 14' 9" (5.10m x 4.49m)

Double glazed skylight window to the front, double glazed bi folding doors to the rear, storage space, built in wine cooler, vertical radiator, open plan to shower room

#### Shower Room

Wet room style large walk in shower with screen, wall hung wash hand basin, extractor fan, tiled floor

#### Rear Garden 30' 2" x 15' 9" (9.19m x 4.80m)

Patio area with bench seating, artificial grass

#### Garden Studio 14' 5" x 11' 2" (4.39m x 3.40m)

Detached garden studio, with own electric fuse board, light and power, bi folding doors

#### **Reventlow Road, London, SE9**

Floor plan produced in accordance with RICS Property Measurement 2nd Edition, Incorporating International Property Measurement Standards (IPMS2 Residential). © ntchecom 2025. Produced for Chattertons Estate Agents Ltd. REF: 1261237