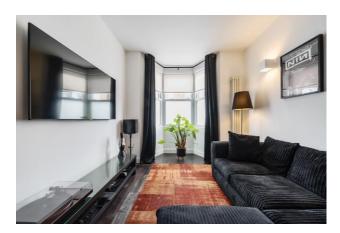

Lounge 14' 1" x 8' 10" (4.29m x 2.69m) Double glazed bay sash window, vertical radiator