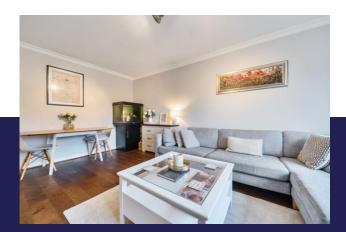

### Lounge 16' 1" x 12' 6" (4.90m x 3.81m)

Double glazed window to rear, fireplace surround with hearth, engineered wood floor, radiator