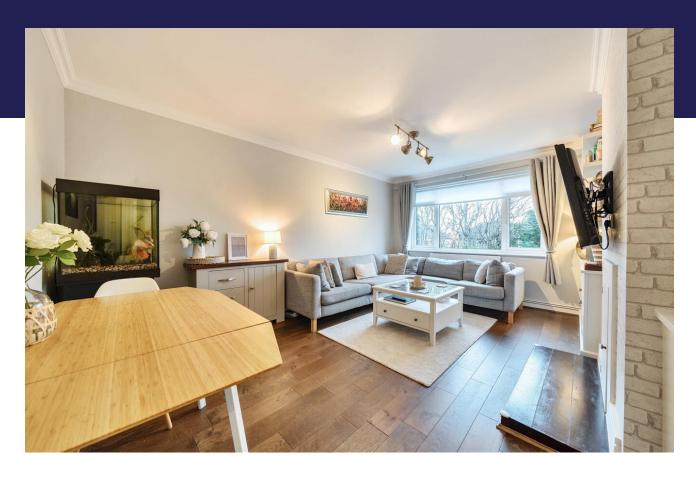

### Lounge 16' 1" x 12' 6" (4.90m x 3.81m)

Double glazed window to rear, fireplace surround with hearth, engineered wood floor, radiator