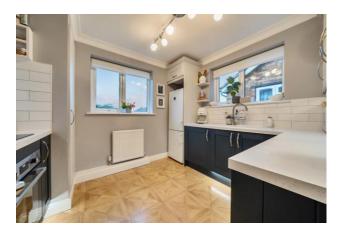

#### Kitchen 10' 2" x 9' 2" (3.10m x 2.79m)

Dual aspect double glazed windows, brand new kitchen (2023), fully fitted wall and base units with work surface, integrated electric hob, electric oven with extractor hood, modern sink unit with mixer taps, integrated washer dryer, fridge, larder cupboard, tiled walls