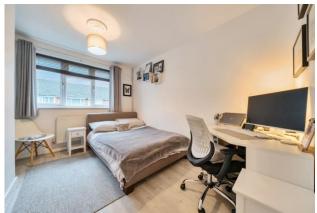

#### Bedroom 2 11' 10" x 11' 2" (3.60m x 3.40m)

Double glazed window, radiator, cupboard, nook space providing a great work from home solution