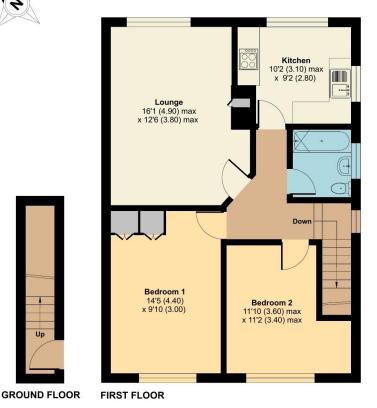

### Lounge 16' 1" x 12' 6" (4.90m x 3.81m)

Double glazed window to rear, fireplace surround with hearth, engineered wood floor, radiator

#### Kitchen 10' 2" x 9' 2" (3.10m x 2.79m)

Dual aspect double glazed windows, brand new kitchen (2023), fully fitted wall and base units with work surface, integrated electric hob, electric oven with extractor hood, modern sink unit with mixer taps, integrated washer dryer, fridge, larder cupboard, tiled walls

#### Bedroom 1 14' 5" x 9' 10" (4.39m x 2.99m)

Double glazed window, radiator, laminate flooring, built in wardrobes

#### Bedroom 2 11' 10" x 11' 2" (3.60m x 3.40m)

Double glazed window, radiator, cupboard, nook space providing a great work from home solution

## Colyer Close, London, SE9

Approximate Area = 706 sq ft / 65.5 sq m

For identification only - Not to scale

Floor plan produced in accordance with RICS Property Measurement 2nd Edition, incorporating International Property Measurement Standards (IPMS2 Residential). @ntchecom 2025. Produced for Chattertons Estate Agents Ltd. REF: 1236654