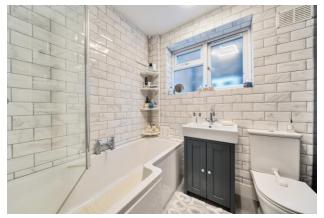

#### **Bathroom**

Frosted double glazed window, Brand new (2023), shower bath with mixer taps and shower with screen, sink unit with mixer taps, tiled walls, chrome heated towel rail, laminate flooring