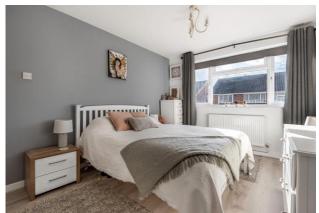

#### Bedroom 1 14' 5" x 9' 10" (4.39m x 2.99m)

Double glazed window, radiator, laminate flooring, built in wardrobes

#### Bedroom 2 11' 10" x 11' 2" (3.60m x 3.40m)

Double glazed window, radiator, cupboard, nook space providing a great work from home solution