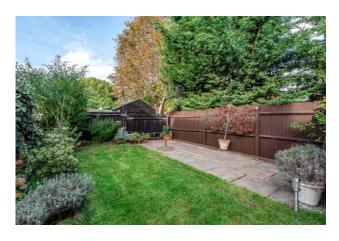

ntegrated washer dryer, fridge, larder cupboard, tiled walls

Brand new kitchen (2023)
Private garden
Cul de sac location
Lease inxs of 100 years
No service charge

#### Bedroom 1 14' 5" x 9' 10" (4.39m x 2.99m)

Double glazed window, radiator, laminate flooring, built in wardrobes

#### Bedroom 2 11' 10" x 11' 2" (3.60m x 3.40m)

Double glazed window, radiator, cupboard, nook space providing a great work from home solution

#### **Bathroom**

Frosted double glazed window, Brand new (2023), shower bath with mixer taps and shower with screen, sink unit with mixer taps, tiled walls, chrome heated towel rail, laminate flooring

#### Loft

With loft ladder and light, large space boarded, Ariston boiler (New Feb 2021)

#### Rear Garden 26' 11" x 17' 9" (8.20m x 5.41m)

Laid to lawn with patio















## Colyer Close, London, SE9

Approximate Area = 706 sq ft / 65.5 sq m

For identification only - Not to scale



Floor plan produced in accordance with RICS Property Measurement 2nd Edition, incorporating International Property Measurement Standards (IPMS2 Residential). @ntchecom 2025. Produced for Chattertons Estate Agents Ltd. REF: 1236654

All dimensions are approximate and are quoted for guidance only, their accuracy cannot be confirmed. Reference to appliances and/or services does not imply they are necessarily in working order or fit for the purpose. Buyers are advised to obtain verification from their solicitors as to the freehold/leasehold status of the property, the position regarding any fixtures and fittings and where the property has been extended / converted as