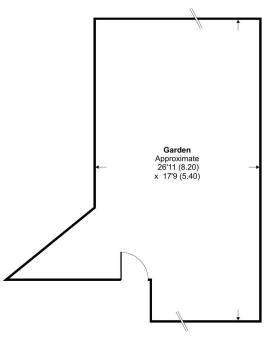

e inxs of 100 years
No service charge

#### Bedroom 1 14' 5" x 9' 10" (4.39m x 2.99m)

Double glazed window, radiator, laminate flooring, built in wardrobes

#### Bedroom 2 11' 10" x 11' 2" (3.60m x 3.40m)

Double glazed window, radiator, cupboard, nook space providing a great work from home solution

#### **Bathroom**

Frosted double glazed window, Brand new (2023), shower bath with mixer taps and shower with screen, sink unit with mixer taps, tiled walls, chrome heated towel rail, laminate flooring

#### Loft

With loft ladder and light, large space boarded, Ariston boiler (New Feb 2021)

#### Rear Garden 26' 11" x 17' 9" (8.20m x 5.41m)

Laid to lawn with patio















## Colyer Close, London, SE9

Approximate Area = 706 sq ft / 65.5 sq m

For identification only - Not to scale



Floor plan produced in accordance with RICS Property Measurement 2nd Edition, incorporating International Property Measurement Standards (IPMS2 Residential). @ntchecom 2025. Produced for Chattertons Estate Agents Ltd. REF: 1236654

All dimensions are approximate and are quoted for guidance only, their accuracy cannot be confirmed. Reference to appliances and/or services does not imply they are necessarily in working order or fit for the purpose. Buyers are advised to obtain verification from their solicitors as to the freehold/leasehold status of the property, the position regarding any fixtures and fittings and where the property has been extended / converted as to Planning approval and Building Regulation compliance. These particulars do not constitute or form part of an offer or contr