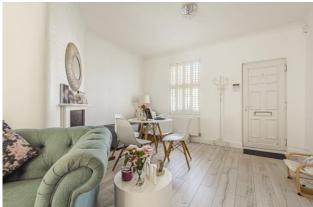

#### Through Lounge 21' 3" x 12' 10" (6.48m x 3.91m)

Double glazed window with shutter, radiator, fireplace, double glazed window to the the rear, laminate flooring

#### Stairs to the first floor

Access to loft, sensor lighting

Large open plan lounge Modern kitchen with small extension Modern first floor bathroom West facing garden Close to Mainline station