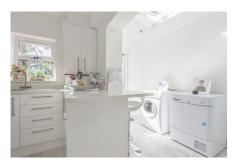

# Kitchen 7' 11" x 7' 8" (2.41m x 2.34m)

Double glazed window, double glazed skylight window, double glazed door to the garden, fitted wall and base units with granite work surface, stainless steel single drainer sink unit with mixer taps, integrated fridge freezer, space for side by side white goods and plumbing for washing machine