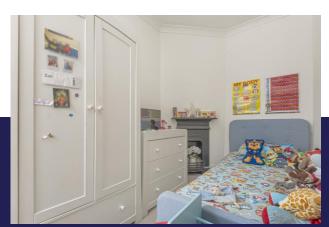

# Bedroom 2 10' 11" x 6' 7" (3.33m x 2.01m)

Double glazed window, radiator, carpet