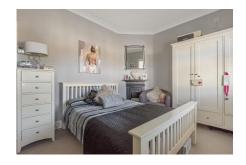

#### Bedroom 1 12' 10" x 9' 11" (3.91m x 3.02m)

2 double glazed windows with shutter, radiator, carpet