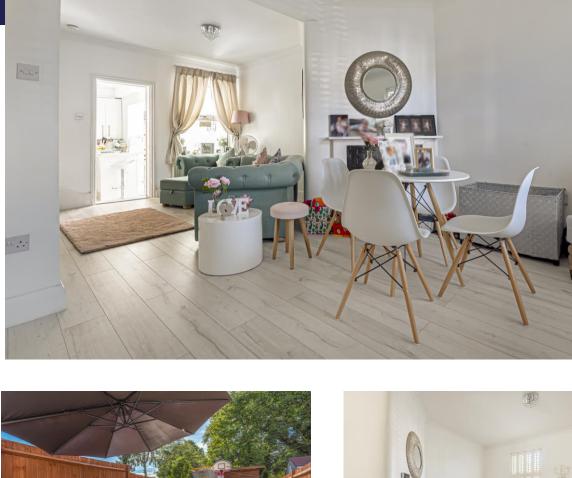

#### Through Lounge 21' 3" x 12' 10" (6.48m x 3.91m)

Double glazed window with shutter, radiator, fireplace, double glazed window to the the rear, laminate flooring

#### Stairs to the first floor

Access to loft, sensor lighting

Large open plan lounge Modern kitchen with small extension Modern first floor bathroom West facing garden Close to Mainline station