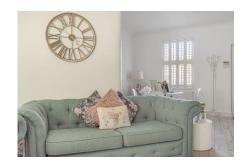

#### Through Lounge 21' 3" x 12' 10" (6.48m x 3.91m)

Double glazed window with shutter, radiator, fireplace, double glazed window to the the rear, laminate flooring