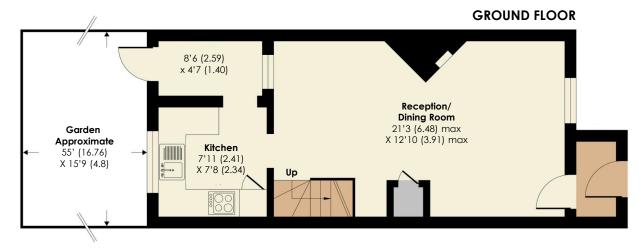

#### Through Lounge 21' 3" x 12' 10" (6.48m x 3.91m)

Double glazed window with shutter, radiator, fireplace, double glazed window to the the rear, laminate flooring

# Kitchen 7' 11" x 7' 8" (2.41m x 2.34m)

Double glazed window, double glazed skylight window, double glazed door to the garden, fitted wall and base units with granite work surface, stainless steel single drainer sink unit with mixer taps, integrated fridge freezer, space for side by side white goods and plumbing for washing machine

#### Stairs to the first floor

Access to loft, sensor lighting

Large open plan lounge Modern kitchen with small extension Modern first floor bathroom West facing garden Close to Mainline station

### Rear Garden 55' 0" x 15' 9" (16.76m x 4.80m)

West facing garden, laid to lawn and backing onto Royal Blackheath Golf Club, side access