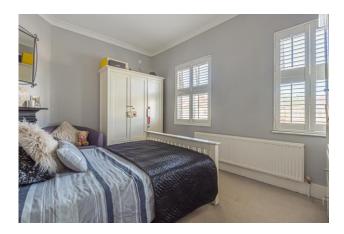

#### Bedroom 1 12' 10" x 9' 11" (3.91m x 3.02m)

2 double glazed windows with shutter, radiator, carpet