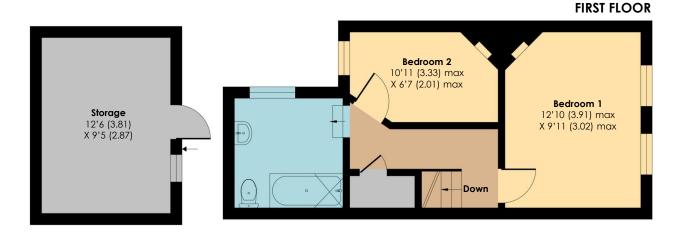

#### Bedroom 1 12' 10" x 9' 11" (3.91m x 3.02m)

2 double glazed windows with shutter, radiator, carpet

# Bedroom 2 10' 11" x 6' 7" (3.33m x 2.01m)

Double glazed window, radiator, carpet

#### **Bathroom**

Frosted double glazed window, shower bath with screen, wash hand basin with mixer taps, tiled walls radiator

## Garden storage 12' 6" x 9' 5" (3.81m x 2.87m)

Timber built storage shed

All dimensions are approximate and are quoted for guidance only, their accuracy cannot be confirmed. Reference to appliances and/or services does not imply they are necessarily in working order or fit for the purpose. Buyers are advised to obtain verification from their solicitors as to the freehold/leasehold status of the property, the position regarding any fixtures and fittings and where the property has been extended / converted as to Planning approval and Building Regulation compliance. These particulars do not constitute or form part of an offer or contract, nor may they be regarded as representations. All interested parties must themselves verify their accuracy. Where a room layout is included this is for general guidance only, it is not to scale and its accuracy cannot be confirmed. Ref Code: