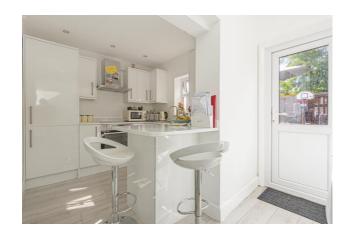

# Kitchen 7' 11" x 7' 8" (2.41m x 2.34m)

Double glazed window, double glazed skylight window, double glazed door to the garden, fitted wall and base units with granite work surface, stainless steel single drainer sink unit with mixer taps, integrated fridge freezer, space for side by side white goods and plumbing for washing machine