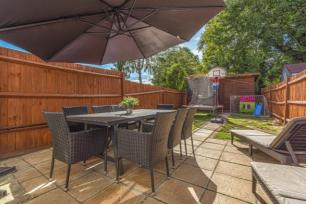

### Rear Garden 55' 0" x 15' 9" (16.76m x 4.80m)

West facing garden, laid to lawn and backing onto Royal Blackheath Golf Club, side access

## Garden storage 12' 6" x 9' 5" (3.81m x 2.87m)

Timber built storage shed

All dimensions are approximate and are quoted for guidance only, their accuracy cannot be confirmed. Reference to appliances and/or services does not imply they are necessarily in working order or fit for the purpose. Buyers are advised to obtain verification from their solicitors as to the freehold/leasehold status of the property, the position regarding any fixtures and fittings and where the property has been extended / converted as to Planning approval and Building Regulation compliance. These particulars do not constitute or form part of an offer or contract, nor may they be regarded as representations. All interested parties must themselves verify their accuracy. Where a room layout is included this is for general guidance only, it is not to scale and its accuracy cannot be confirmed. Ref Code: