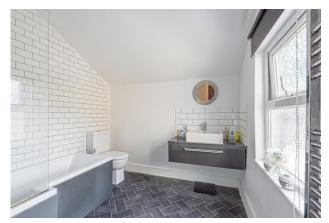

#### **Bathroom**

Frosted double glazed window, shower bath with screen, wash hand basin with mixer taps, tiled walls radiator