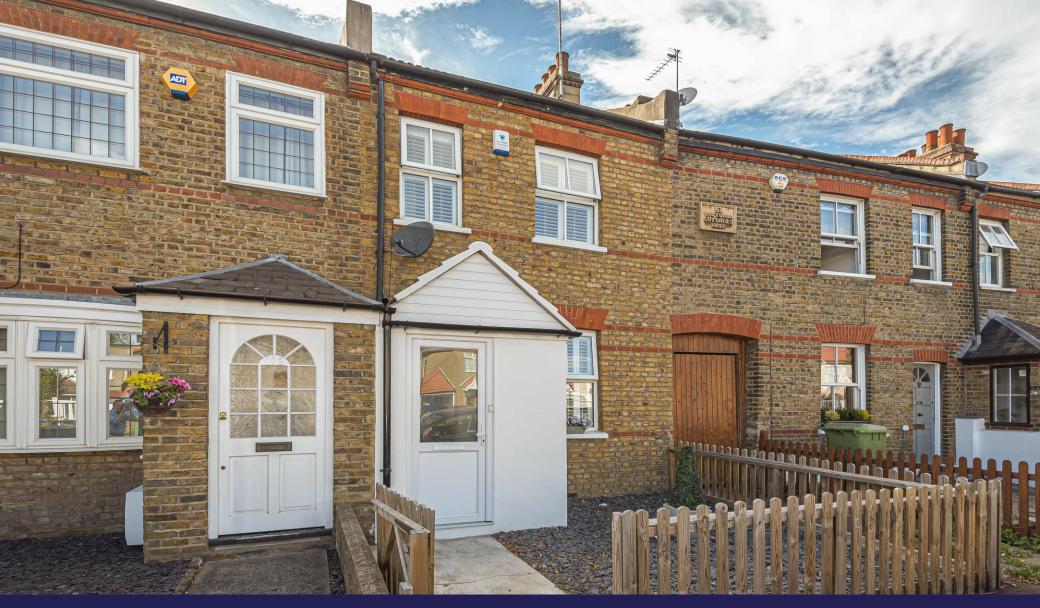

# 2 bedroom period house

Located in a POPULAR ROAD and backing on to the ROYAL BLACKHEATH GOLF COURSE is this PERIOD HOUSE with BARE BRICK EXTERIOR.

The house is presented in EXCELLENT CONDITION and has the accommodation includes a LARGE OPEN PLAN THROUGH LOUNGE, modern kitchen with small extension, 2 bedrooms, modern upstairs bathroom and the welcome addition of an ENTRANCE PORCH.

Within 10 minutes walk to NEW ELTHAM MAINLINE STATION and also within easy reach of ELTHAM HIGH STREET the situation of the house is perfect, with transport and shopping options a plenty.

Popular road
Period house
Bare brick exterior
Backing on to Royal Blackheath Golf Course
2 bedrooms