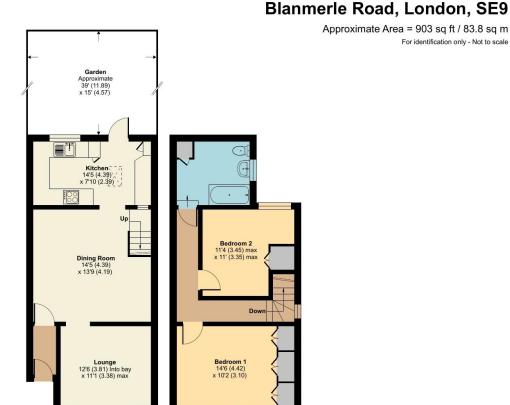

Rear Garden 39' 0" x 15' 0" (11.88m x 4.57m)

Mainly paved with flower borders and lovely plants

020 8859 4000

FIRST FLOOR

Floor plan produced in accordance with RICS Property Measurement Standards incorporating International Property Measurement Standards (IPMS2 Residential). © nichecom 2024. Produced for Chattertons Estate Agents Ltd. REF: 1187585

All dimensions are approximate and are quoted for guidance only, their accuracy cannot be confirmed. Reference to appliances and/or services does not imply they are necessarily in working order or fit for the purpose. Buyers are advised to obtain verification from their solicitors as to the freehold/leasehold status of the property, the position regarding any fixtures and fittings and where the property has been extended / converted as to Planning approval and Building Regulation compliance. These particulars do not constitute or form part of an offer or contract, nor may they be regarded as representations. All interested parties must themselves verify their accuracy. Where a room layout is included this is for general guidance only, it is not to scale and its accuracy cannot be confirmed. Ref Code:

**GROUND FLOOR** 

405 Footscray Road New Eltham SE9 3UL

sales.neweltham@chattertons.org.uk

Approximate Area = 903 sq ft / 83.8 sq m

For identification only - Not to scale