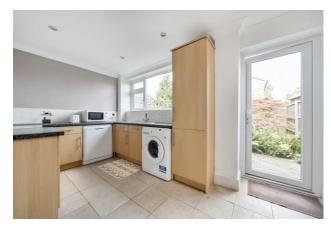

Dining Room 14' 5" x 13' 9" (4.39m x 4.19m)

Double radiator, carpet

Kitchen 14' 5" x 7' 10" (4.39m x 2.39m)

Double glazed window to the rear, skylight window, door to the garden, fitted wall and base units with laminated work surface, stainless steel single drainer sink unit with mixer taps, plumbing for washing machine, plumbing for dishwasher, cooker point, cupboard housing combi boiler