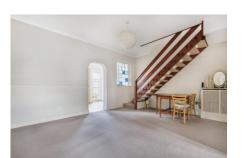

End of terraced house
Period property
Needs updating
Fair price to reflect work needed
2 double bedrooms

**Entrance Hall** 

Carpet

Lounge 12' 6" x 11' 1" (3.81m x 3.38m)

Double glazed bay window, 2 double radiators, carpet