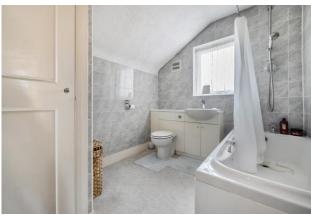

## Bathroom

Frosted double glazed window, panelled bath with mixer taps and shower attachment, wash hand basin with mixer taps and vanity below, low level wc, tiled wall, vinyl floor covering, chrome heated towel rail