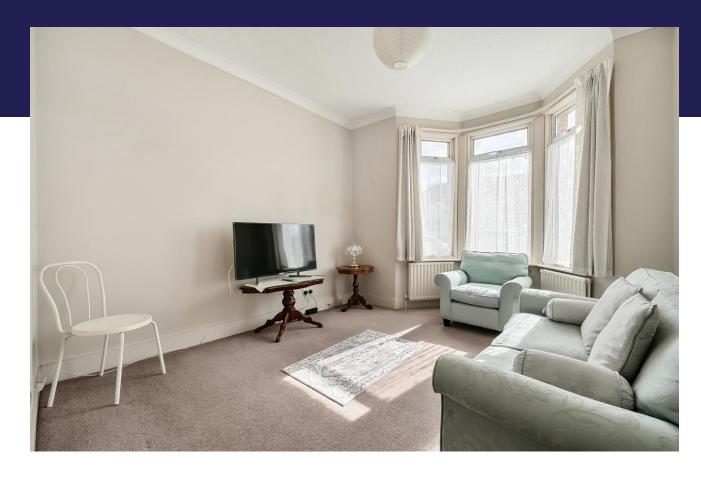

End of terraced house
Period property
Needs updating
Fair price to reflect work needed
2 double bedrooms

**Entrance Hall** 

Carpet

Lounge 12' 6" x 11' 1" (3.81m x 3.38m)

Double glazed bay window, 2 double radiators, carpet