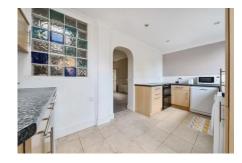

Dining Room 14' 5" x 13' 9" (4.39m x 4.19m)

Double radiator, carpet

Kitchen 14' 5" x 7' 10" (4.39m x 2.39m)

Double glazed window to the rear, skylight window, door to the garden, fitted wall and base units with laminated work surface, stainless steel single drainer sink unit with mixer taps, plumbing for washing machine, plumbing for dishwasher, cooker point, cupboard housing combi boiler