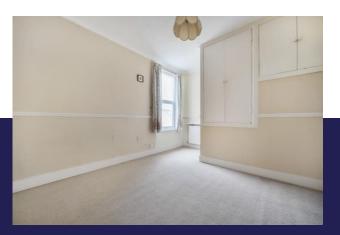

## Stairs to the first floor

Carpet, access to loft, double glazed window to the side

Bedroom 1 14' 6" x 10' 2" (4.42m x 3.10m)

3 double glazed windows, double radiator, built in wardrobes

Bedroom 2 11' 4" x 11' 0" (3.45m x 3.35m)

Double glazed window, radiator, carpet