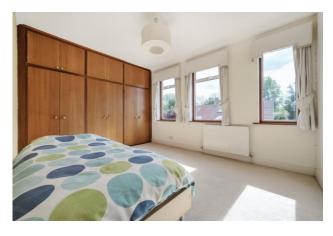

## Stairs to the first floor

Carpet, access to loft, double glazed window to the side

Bedroom 1 14' 6" x 10' 2" (4.42m x 3.10m)

3 double glazed windows, double radiator, built in wardrobes

Bedroom 2 11' 4" x 11' 0" (3.45m x 3.35m)

Double glazed window, radiator, carpet