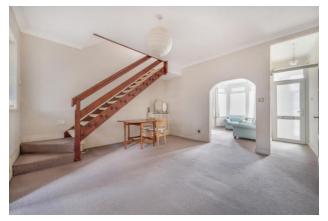

## Stairs to the first floor

Carpet, access to loft, double glazed window to the side

Bedroom 1 14' 6" x 10' 2" (4.42m x 3.10m)

3 double glazed windows, double radiator, built in wardrobes

Bedroom 2 11' 4" x 11' 0" (3.45m x 3.35m)