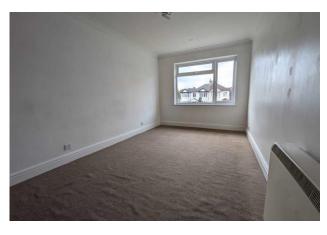

Lounge 14' 2" x 9' 3" (4.31m x 2.82m)

Double glazed window, electric storage heater, carpet

Kitchen 10' 1" x 6' 7" (3.07m x 2.01m)

Double glazed window, wall and base units with laminated work surface, stainless steel single drainer sink unit with mixer taps, plumbing for washing machine, built in oven and hob with extractor hood, tiled walls and floor

Large communal garden

Chain free

**Needs updating** 

Less than 10 minutes to New Eltham mainline station

Ideal first time buy

Bedroom 15' 6" x 8' 4" (4.72m x 2.54m)

Double glazed window, electric storage heater, built in wardrobe, carpet