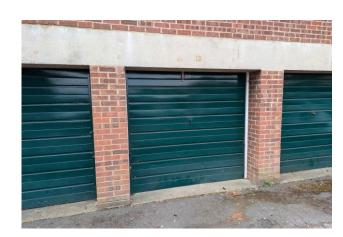

Double bedroom

Modern kitchen

Garage en bloc

**Communal Entrance** 

Entryphone system, stairs to the first floor

**Entrance Hall** 

Laminate flooring, electric storage heater, 2 cupboards one housing the immersion heater

**Bathroom** 

Panelled bath with mixer taps and shower attachment, wash hand basin with mixer taps, low level wc, tiled walls and floor

Garage

En bloc below the building

**Communal Garden** 

Large open space laid to lawn