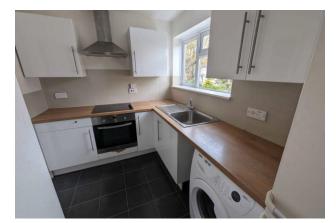

Lounge 14' 2" x 9' 3" (4.31m x 2.82m)

Double glazed window, electric storage heater, carpet

Kitchen 10' 1" x 6' 7" (3.07m x 2.01m)

Double glazed window, wall and base units with laminated work surface, stainless steel single drainer sink unit with mixer taps, plumbing for washing machine, built in oven and hob with extractor hood, tiled walls and floor