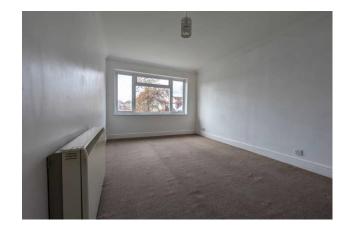

Lounge 14' 2" x 9' 3" (4.31m x 2.82m)

Double glazed window, electric storage heater, carpet

Kitchen 10' 1" x 6' 7" (3.07m x 2.01m)

Double glazed window, wall and base units with laminated work surface, stainless steel single drainer sink unit with mixer taps, plumbing for washing machine, built in oven and hob with extractor hood, tiled walls and floor