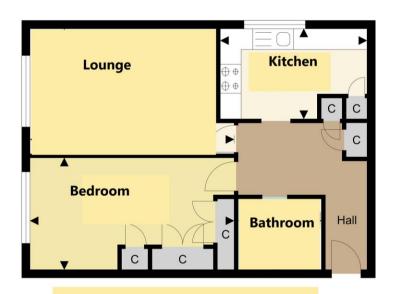

Double bedroom

Modern kitchen

Garage en bloc

**Communal Entrance** 

Entryphone system, stairs to the first floor

**Entrance Hall** 

Laminate flooring, electric storage heater, 2 cupboards one housing the immersion heater

Lounge 14' 2" x 9' 3" (4.31m x 2.82m)

Double glazed window, electric storage heater, carpet

Kitchen 10' 1" x 6' 7" (3.07m x 2.01m)

Double glazed window, wall and base units with laminated work surface, stainless steel single drainer sink unit with mixer taps, plumbing for washing machine, built in oven and hob with extractor hood, tiled walls and floor

**Bathroom** 

Panelled bath with mixer taps and shower attachment, wash hand basin with mixer taps, low level wc, tiled walls and floor

Garage

En bloc below the building

**Communal Garden** 

Large open space laid to lawn