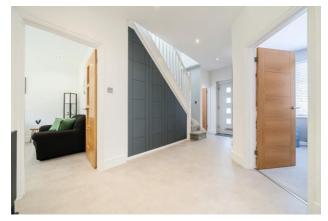

### **Entrance Hall**

Cloaks cupboard, large under stairs storage cupboards, modern flooring, radiator, led down lights