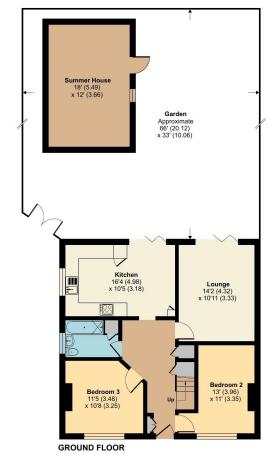

### **Entrance Hall**

Cloaks cupboard, large under stairs storage cupboards, modern flooring, radiator, led down lights

# Lounge 14' 2" x 10' 11" (4.31m x 3.32m)

Bi fold doors to the outside, modern flooring, modern media wall with led lighting and electric fireplace with real flame affect and heat, vertical radiator

# Kitchen Diner 16' 4" x 10' 5" (4.97m x 3.17m)

Double glazed window to the side, bi folding doors to the outside, feature wall with panelled wall design, fully fitted wall and base units with quartz work surface, stainless steel inset sink with 1.5 bowl and mixer taps, integrated dish washer, 2 neff ovens one is hide and slide, induction hob, glass splashback, modern flooring

# Bedroom 3 11' 5" x 10' 8" (3.48m x 3.25m)

Double glazed window, radiator, carpet

# Rear Garden 66' 0" x 33' 0" (20.10m x 10.05m)

Patio area and laid to lawn, summer house, side access

# Summer House 18' 0" x 12' 0" (5.48m x 3.65m)

# Merchland Road, London, SE9

Approximate Area = 1069 sq ft / 99.3 sq m Limited Use Area(s) = 332 sq ft / 30.8 sq m Garage = 216 sq ft / 20 sq m Total = 1617 sq ft / 150.1 sq m

Denotes restricted head height