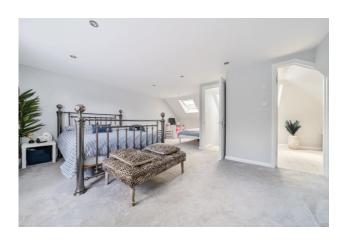

# Bedroom 1 20' 3" x 19' 10" (6.17m x 6.04m)

Juliet balcony, 2 double glazed windows to the rear, skylight window to the front, 2 eaves storage cupboards, radiator, carpet