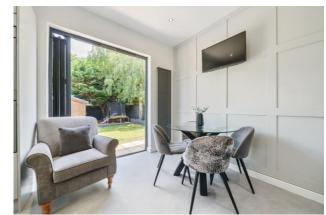

# Lounge 14' 2" x 10' 11" (4.31m x 3.32m)

Bi fold doors to the outside, modern flooring, modern media wall with led lighting and electric fireplace with real flame affect and heat, vertical radiator

# Kitchen Diner 16' 4" x 10' 5" (4.97m x 3.17m)

Double glazed window to the side, bi folding doors to the outside, feature wall with panelled wall design, fully fitted wall and base units with quartz work surface, stainless steel inset sink with 1.5 bowl and mixer taps, integrated dish washer, 2 neff ovens one is hide and slide, induction hob, glass splashback, modern flooring