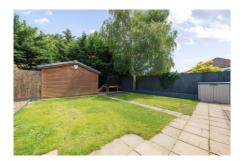

# Rear Garden 66' 0" x 33' 0" (20.10m x 10.05m)

Patio area and laid to lawn, summer house, side access

# Summer House 18' 0" x 12' 0" (5.48m x 3.65m)

# Front Driveway

Providing off road parking