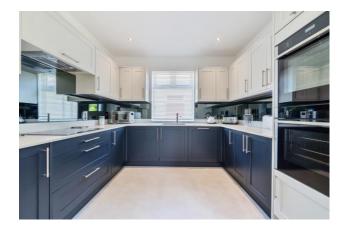

# Kitchen Diner 16' 4" x 10' 5" (4.97m x 3.17m)

Double glazed window to the side, bi folding doors to the outside, feature wall with panelled wall design, fully fitted wall and base units with quartz work surface, stainless steel inset sink with 1.5 bowl and mixer taps, integrated dish washer, 2 neff ovens one is hide and slide, induction hob, glass splashback, modern flooring