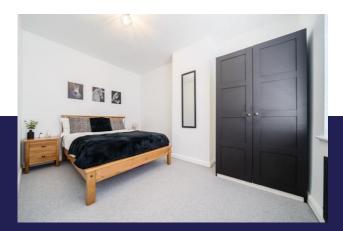

# Bedroom 2 13' 0" x 11' 0" (3.96m x 3.35m)

Double glazed window, radiator

# Bedroom 3 11' 5" x 10' 8" (3.48m x 3.25m)

Double glazed window, radiator, carpet