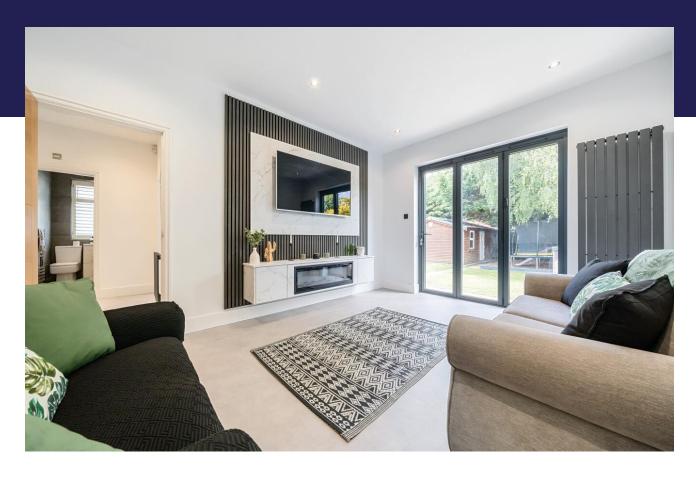

# Lounge 14' 2" x 10' 11" (4.31m x 3.32m)

Bi fold doors to the outside, modern flooring, modern media wall with led lighting and electric fireplace with real flame affect and heat, vertical radiator