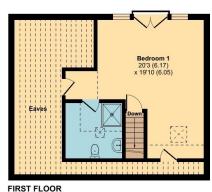

# Bedroom 1 20' 3" x 19' 10" (6.17m x 6.04m)

Juliet balcony, 2 double glazed windows to the rear, skylight window to the front, 2 eaves storage cupboards, radiator, carpet

# Merchland Road, London, SE9

Approximate Area = 1069 sq ft / 99.3 sq m Limited Use Area(s) = 332 sq ft / 30.8 sq m Garage = 216 sq ft / 20 sq m Total = 1617 sq ft / 150.1 sq m

Denotes restricted head height