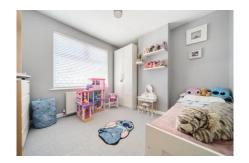

# Bedroom 2 13' 0" x 11' 0" (3.96m x 3.35m)

Double glazed window, radiator

# Bedroom 3 11' 5" x 10' 8" (3.48m x 3.25m)

Double glazed window, radiator, carpet