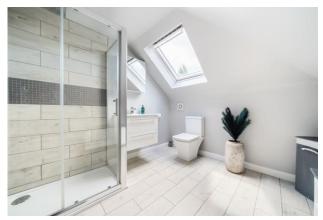

#### Bathroom

Frosted double glazed window with shutters, panelled bath with shower above, wash hand basin with vanity below, low level wc, chrome heated towel rail, tiled walls and floor, medicine cupboard 2 bathrooms
Spacious entrance hall
High ceilings
Cul de sac location
7 minute walk to New Eltham mainline station

#### En Suite

Skylight window, walk in shower fully tiled, wall hung wash hand basin with mixer taps, low level wc, porcelain tiled floor, chrome heated towel rail