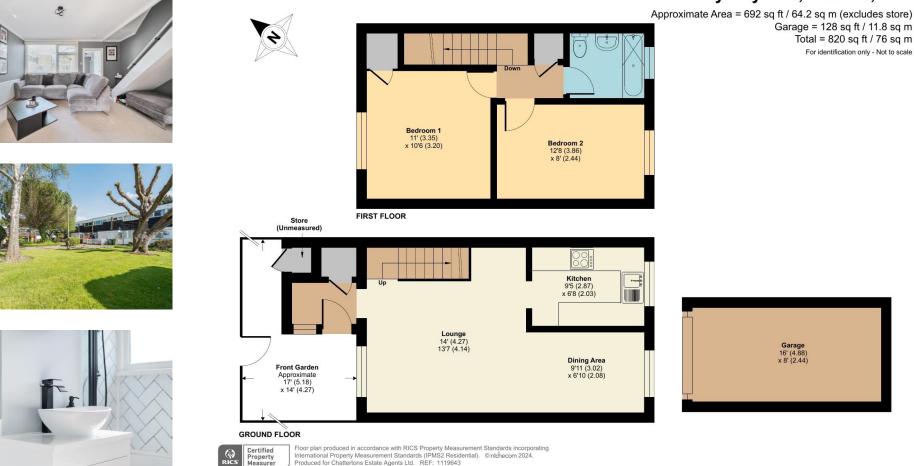

#### **Freehold house**

Lovely tucked away development

Brand new bathroom

2 double bedrooms

**Residents Parking** 

Entrance Porch Laminate flooring, large storage cupboard

Lounge 14' 0" x 13' 7" (4.26m x 4.14m) Double glazed window to the front, radiator, carpet

Dining Area 9' 11" x 6' 10" (3.02m x 2.08m) Double glazed window, radiator, tiled floor

#### Kitchen 9' 5" x 6' 8" (2.87m x 2.03m)

Double glazed window, fitted wall and base units with laminated work surface, stainless steel single drainer sink unit with mixer taps, integrated oven and gas hob, plumbing for washing machine, plumbing for dishwasher, cupboard housing combi boiler, tiled walls and floor Large lounge with open plan dining area

Immaculate condition

Garage en bloc

7 minute walk to New Eltham mainline station

Pretty communal gardens

**Stairs to the first floor** Cupboard, carpet

Bedroom 1 11' 0" x 10' 6" (3.35m x 3.20m) Double glazed window, radiator, half panelled wall, carpet

Bedroom 2 12' 8" x 8' 0" (3.86m x 2.44m) Double glazed window, radiator, carpet

#### Bathroom

Frosted double glazed window, panelled bath with mixer taps with shower and folding shower screen, wash hand basin with vanity below, low level wc, tiled walls with contrasting grout lines, tiled floor

#### **Communal Gardens**

Well kept communal gardens and parking for residents

Garage En Bloc 16' 0" x 8' 0" (4.87m x 2.44m) Up and over door