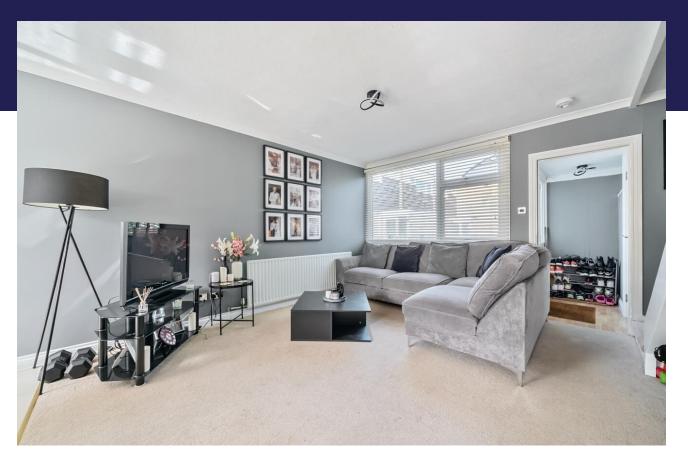

#### **Freehold house**

Lovely tucked away development

Brand new bathroom

2 double bedrooms

**Residents Parking** 

Entrance Porch Laminate flooring, large storage cupboard

Lounge 14' 0" x 13' 7" (4.26m x 4.14m) Double glazed window to the front, radiator, carpet