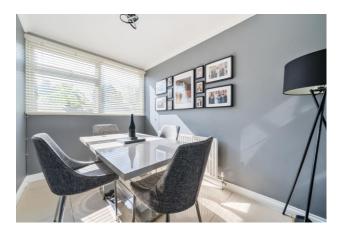

Dining Area 9' 11" x 6' 10" (3.02m x 2.08m) Double glazed window, radiator, tiled floor