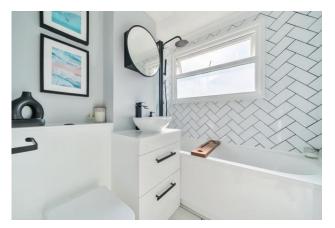

#### Bathroom

Frosted double glazed window, panelled bath with mixer taps with shower and folding shower screen, wash hand basin with vanity below, low level wc, tiled walls with contrasting grout lines, tiled floor