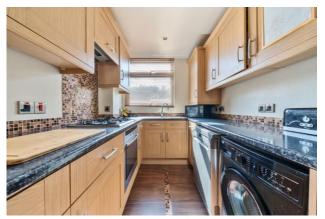

#### Kitchen 9' 5" x 6' 8" (2.87m x 2.03m)

Double glazed window, fitted wall and base units with laminated work surface, stainless steel single drainer sink unit with mixer taps, integrated oven and gas hob, plumbing for washing machine, plumbing for dishwasher, cupboard housing combi boiler, tiled walls and floor Large lounge with open plan dining area