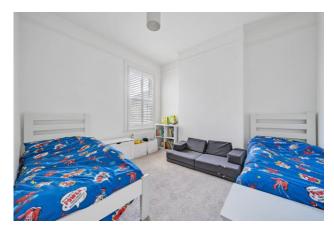

#### Bedroom 4

3 double glazed skylight windows, radiator, eaves storage, carpet

#### Bedroom 5

Double glazed window with shutters, radiator, carpet