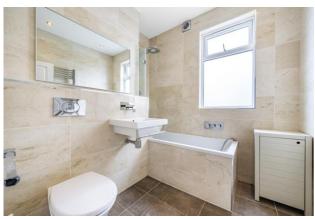

#### **Shower Room**

Frosted double glazed window, large shower, low level wc, wash hand basin with mixer taps, tiled walls and floor