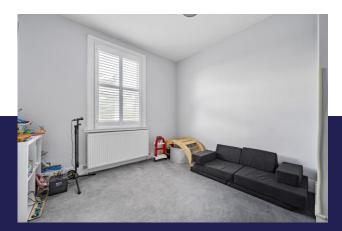

## Bedroom 2 11' 5" x 10' 0" (3.48m x 3.05m)

Double glazed window with shutters, radiator, carpet

# Bedroom 3 11' 3" x 10' 5" (3.43m x 3.17m)

Double glazed window with shutters, radiator, carpet