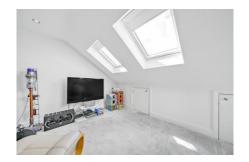

#### Bedroom 4

3 double glazed skylight windows, radiator, eaves storage, carpet