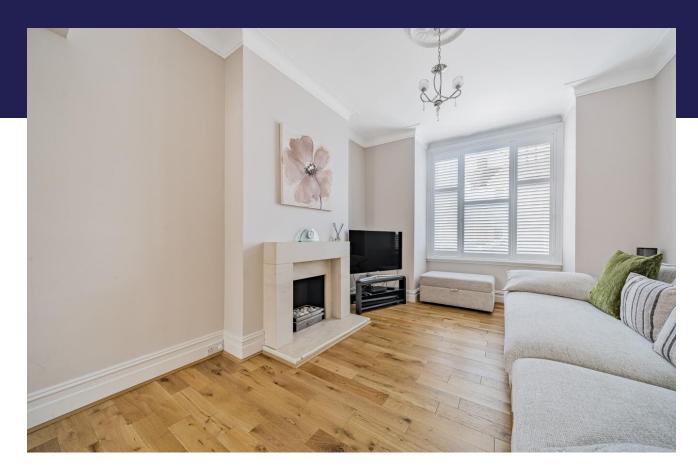

# Lounge 11' 7" x 11' 4" (3.53m x 3.45m)

Double glazed window with shutters, limestone fireplace with inset gas fire (not tested), radiator, oak flooring