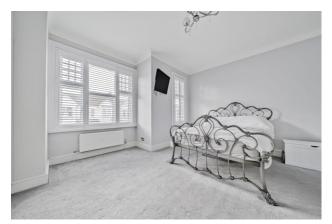

# Bedroom 1 15' 8" x 14' 4" (4.77m x 4.37m)

2 double glazed windows with shutters, radiator, built in wardrobes, carpet

## Bedroom 2 11' 5" x 10' 0" (3.48m x 3.05m)

Double glazed window with shutters, radiator, carpet

# Bedroom 3 11' 3" x 10' 5" (3.43m x 3.17m)

Double glazed window with shutters, radiator, carpet

#### Bedroom 5

Double glazed window with shutters, radiator, carpet