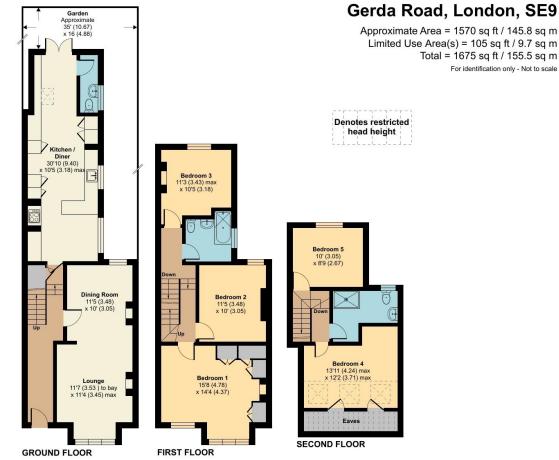

#### Rear Garden

Patio and artificial grass

Floor plan produced in accordance with RICS Property Measurement Standards incorporating International Property Measurement Standards (IPMS2 Residential). © nichecom 2024. Produced for Chattertons Estate Agents Ltd. REF: 1110135

All dimensions are approximate and are quoted for guidance only, their accuracy cannot be confirmed. Reference to appliances and/or services does not imply they are necessarily in working order or fit for the purpose. Buyers are advised to obtain verification from their solicitors as to the freehold/leasehold status of the property, the position regarding any fixtures and fittings and where the property has been extended / converted as to Planning approval and Building Regulation compliance. These particulars do not constitute or form part of an offer or contract, nor may they be regarded as representations. All interested parties must themselves verify their accuracy. Where a room layout is included this is for general guidance only, it is not to scale and its accuracy cannot be confirmed. Ref Code: