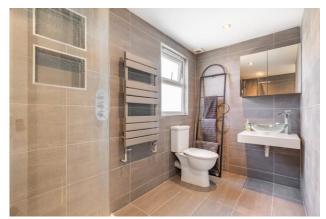

#### **Bathroom**

Frosted double glazed window, panelled bath with mixer taps and shower attachment, low level wc, tiled walls and floor, led downlights, chrome heated towel rail