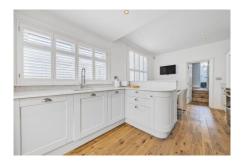

# Kitchen Diner 30' 10" x 10' 5" (9.39m x 3.17m)

Extended and offering a great cooking and dining space, 2 double glazed windows to the side with shutters, skylight window, high spec kitchen with fitted wall and base units finished with quartz work surface, inset sink with 1.5 bowl and mixer taps, space for rangemaster oven, space for American fridge freezer, eye level microwave, led downlights, cupboard housing combi boiler, double glazed French doors to the garden