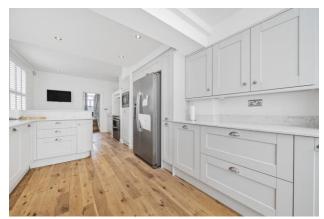

# Kitchen Diner 30' 10" x 10' 5" (9.39m x 3.17m)

Extended and offering a great cooking and dining space, 2 double glazed windows to the side with shutters, skylight window, high spec kitchen with fitted wall and base units finished with quartz work surface, inset sink with 1.5 bowl and mixer taps, space for rangemaster oven, space for American fridge freezer, eye level microwave, led downlights, cupboard housing combi boiler, double glazed French doors to the garden