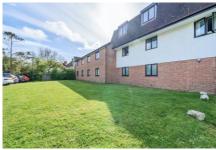

and shower attachment, wash hand basin with vanity below, low level wc, tiled walls, laminate flooring, chrome heated towel rail, led downlights

#### **Private Parking**

Plenty of parking spaces with visitor bays







### integrated oven and hob with extractor hood, tiled walls modern flooring

Lounge 17' 9" x 14' 8" (5.41m x 4.47m)

cupboard housing immersion heating

Kitchen 7' 4" x 7' 2" (2.23m x 2.18m)

Laminate flooring, storage cupboard, additional

Fitted wall and base units with laminated work surface, stainless steel single drainer sink unit with

mixer taps, plumbing for washing machine,

Bedroom 1 11' 9" x 11' 0" (3.58m x 3.35m)

Double glazed window, carpet

#### Parkview Road, London, SE9

Approximate Area = 644 sq ft / 59.8 sq m For identification only - Not to scale









Certified Property Measure

International Property Measurement Standards (IPMS2 Residential). @ntchecom 2024. Produced for Chattertons Estate Agents Ltd. REF: 1111377

All dimensions are approximate and are quoted for guidance only, their accuracy cannot be confirmed. Reference to appliances and/or services does not imply they are necessarily in working order or fit for the purpose. Buyers are advised to obtain verification from their solicitors as to the freehold/leasehold status of the property, the position regarding any fixtures and fittings and where the property has been extended / converted as to Planning approval and Building Regulation compliance. These particulars do not constitute or form part of an offer or contract, nor may they be regarded as representations. All intere