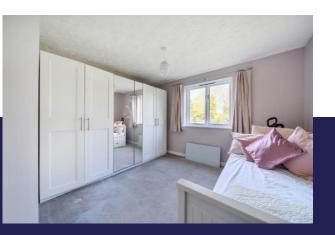

Fitted wall and base units with laminated work surface, stainless steel single drainer sink unit with

mixer taps, plumbing for washing machine,

Bedroom 1 11' 9" x 11' 0" (3.58m x 3.35m)

Double glazed window, carpet