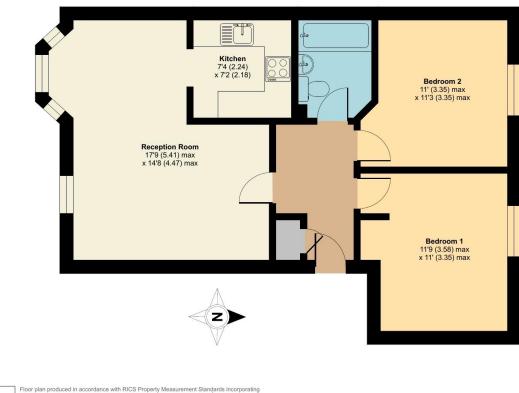

### integrated oven and hob with extractor hood, tiled walls modern flooring

Lounge 17' 9" x 14' 8" (5.41m x 4.47m)

cupboard housing immersion heating

Kitchen 7' 4" x 7' 2" (2.23m x 2.18m)

Laminate flooring, storage cupboard, additional

Fitted wall and base units with laminated work surface, stainless steel single drainer sink unit with

mixer taps, plumbing for washing machine,

Bedroom 1 11' 9" x 11' 0" (3.58m x 3.35m)

Double glazed window, carpet

#### Parkview Road, London, SE9

Approximate Area = 644 sq ft / 59.8 sq m For identification only - Not to scale

Certified Property Measure

International Property Measurement Standards (IPMS2 Residential). @ntchecom 2024. Produced for Chattertons Estate Agents Ltd. REF: 1111377