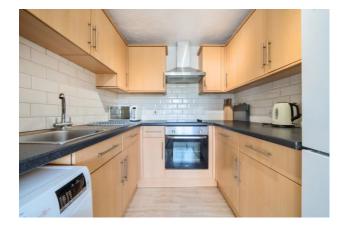

### integrated oven and hob with extractor hood, tiled walls modern flooring

Lounge 17' 9" x 14' 8" (5.41m x 4.47m)

cupboard housing immersion heating

Kitchen 7' 4" x 7' 2" (2.23m x 2.18m)

Laminate flooring, storage cupboard, additional

Fitted wall and base units with laminated work surface, stainless steel single drainer sink unit with

mixer taps, plumbing for washing machine,

Bedroom 1 11' 9" x 11' 0" (3.58m x 3.35m)

Double glazed window, carpet