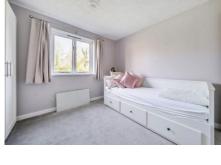

#### Bedroom 2 11' 3" x 11' 0" (3.43m x 3.35m)

Double glazed window, electric heater, carpet