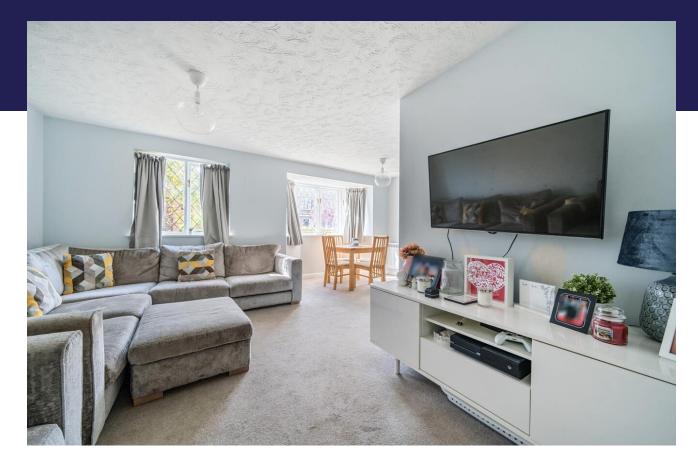

### 2 bed ground floor flat

On the ground floor of a modern 2 story block located in a great spot which is less than 10 minutes walk to New Eltham mainline station and great local park a few minutes away. Offering great space with a large reception with room for defined living and dining and 2 double bedrooms, kitchen and bathroom. The property has double glazing and is decorated in light neutral colours. The lease is 955 years and the building is really well looked after and the private park has plenty of space along with visitor bays. The flat is offered chain free.

### integrated oven and hob with extractor hood, tiled walls modern flooring

Lounge 17' 9" x 14' 8" (5.41m x 4.47m)

cupboard housing immersion heating

Kitchen 7' 4" x 7' 2" (2.23m x 2.18m)

Laminate flooring, storage cupboard, additional