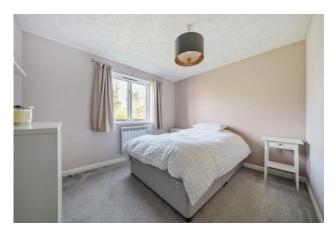

#### Bedroom 2 11' 3" x 11' 0" (3.43m x 3.35m)

Double glazed window, electric heater, carpet

Fitted wall and base units with laminated work surface, stainless steel single drainer sink unit with

mixer taps, plumbing for washing machine,

Bedroom 1 11' 9" x 11' 0" (3.58m x 3.35m)

Double glazed window, carpet