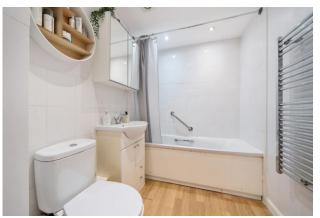

#### Bathroom

Panelled bath with mixer taps and shower attachment, wash hand basin with vanity below, low level wc, tiled walls, laminate flooring, chrome heated towel rail, led downlights