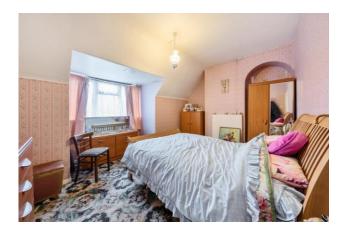

57 foot garden

Conservation area in Putney

**Borough of Wadsworth** 

Chain free

**Needs updating** 

Stairs to the first floor

Access to the loft, carpet

Bedroom 1 13' 11" x 12' 9" (4.24m x 3.88m)

Double glazed window to the front, radiator, carpet, built in cupboard

Bedroom 2 11' 0" x 9' 0" (3.35m x 2.74m)

Double glazed window to the rear, radiator, carpet

**Bathroom** 

Double glazed window to the rear, panelled bath, wash hand basin, w.c suite