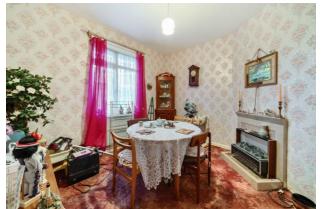

Double glazed window to the front, tiled fireplace, radiator, carpet

Kitchen 10' 9" x 9' 6" (3.27m x 2.89m)

Double glazed door, window to the rear, stainless steel sink unit, wall and base units, fitted work top