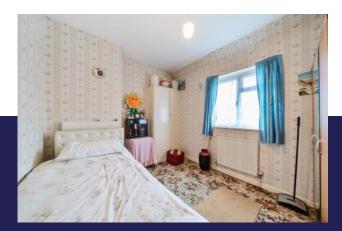

Double glazed window to the front, radiator, carpet, built in cupboard

Bedroom 2 11' 0" x 9' 0" (3.35m x 2.74m)

Double glazed window to the rear, radiator, carpet

**Bathroom** 

Double glazed window to the rear, panelled bath, wash hand basin, w.c suite