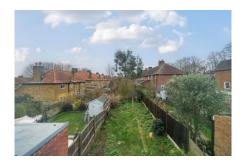

57 foot garden

Conservation area in Putney

**Borough of Wadsworth** 

Chain free

**Needs updating** 

Stairs to the first floor

Access to the loft, carpet

Bedroom 1 13' 11" x 12' 9" (4.24m x 3.88m)

**Rear Garden 57' 9" x 17' 1" (17.59m x 5.20m)** Laid to lawn