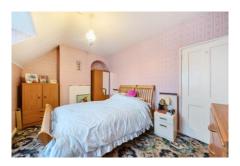

57 foot garden

Conservation area in Putney

**Borough of Wadsworth** 

Chain free

**Needs updating** 

Stairs to the first floor

Access to the loft, carpet

Bedroom 1 13' 11" x 12' 9" (4.24m x 3.88m)

Double glazed window to the front, radiator, carpet, built in cupboard

Bedroom 2 11' 0" x 9' 0" (3.35m x 2.74m)

Double glazed window to the rear, radiator, carpet

**Bathroom** 

Double glazed window to the rear, panelled bath, wash hand basin, w.c suite