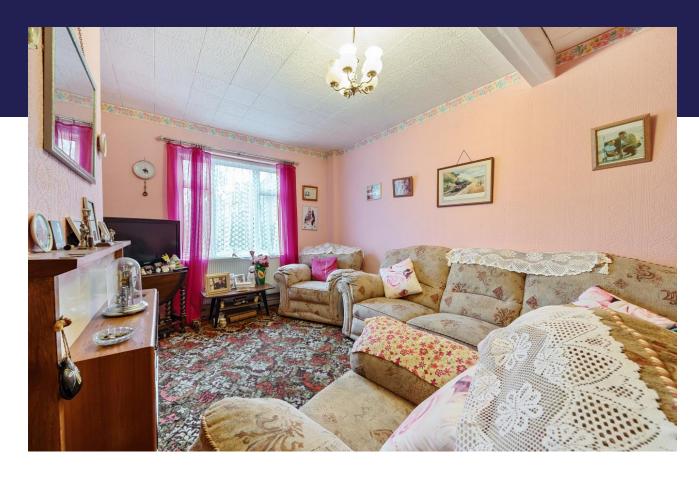

## **Entrance Hall**

Half double glazed entrance door, cupboard with gas fired boiler, carpet

Lounge 14' 4" x 10' 10" (4.37m x 3.30m)

Double glazed window to the rear, fireplace, radiator, carpet

Dining Room 10' 9" x 9' 6" (3.27m x 2.89m)

The accommodation includes 2 receptions and 2 double bedrooms.

Cottage style house

Set well back from the road

Lovely green outlook

2 double bedrooms

2 receptions