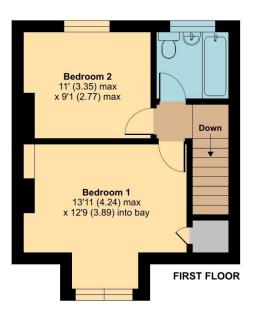

57 foot garden

Conservation area in Putney

**Borough of Wadsworth** 

Chain free

**Needs updating** 

Stairs to the first floor

Access to the loft, carpet

Bedroom 1 13' 11" x 12' 9" (4.24m x 3.88m)

Double glazed window to the front, radiator, carpet, built in cupboard

Bedroom 2 11' 0" x 9' 0" (3.35m x 2.74m)

Double glazed window to the rear, radiator, carpet

**Bathroom** 

Double glazed window to the rear, panelled bath, wash hand basin, w.c suite

## Dover House Road, London, SW15

Approximate Area = 791 sq ft / 73.5 sq m

For identification only - Not to scale

Certified Property Measurer Floor plan produced in accordance with RICS Property Measurement Standards incorporating International Property Measurement Standards (IPMS2 Residential). @nichecom 2024. Produced for Chatterloap State Agents Ltd. REF: 1092587