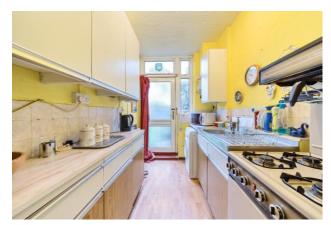

Double glazed window to the front, tiled fireplace, radiator, carpet

Kitchen 10' 9" x 9' 6" (3.27m x 2.89m)

Double glazed door, window to the rear, stainless steel sink unit, wall and base units, fitted work top