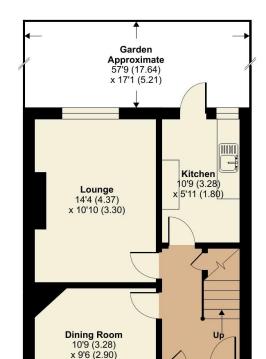

## **Entrance Hall**

Half double glazed entrance door, cupboard with gas fired boiler, carpet

Lounge 14' 4" x 10' 10" (4.37m x 3.30m)

Double glazed window to the rear, fireplace, radiator, carpet

Dining Room 10' 9" x 9' 6" (3.27m x 2.89m)

Double glazed window to the front, tiled fireplace, radiator, carpet

Kitchen 10' 9" x 9' 6" (3.27m x 2.89m)

Double glazed door, window to the rear, stainless steel sink unit, wall and base units, fitted work top

## Dover House Road, London, SW15

Approximate Area = 791 sq ft / 73.5 sq m

For identification only - Not to scale

Certified Property Measurer Floor plan produced in accordance with RICS Property Measurement Standards incorporating International Property Measurement Standards (IPMS2 Residential). @nichecom 2024. Produced for Chatterloap State Agents Ltd. REF: 1092587

**GROUND FLOOR** 

020 8859 4000405 Footscray RoadNew Eltham SE9 3ULsales.neweltham@chattertons.org.uk