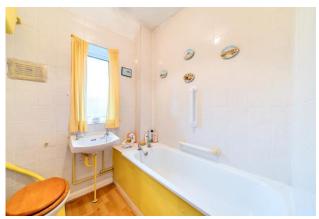

Double glazed window to the front, radiator, carpet, built in cupboard

Bedroom 2 11' 0" x 9' 0" (3.35m x 2.74m)

Double glazed window to the rear, radiator, carpet

**Bathroom** 

Double glazed window to the rear, panelled bath, wash hand basin, w.c suite