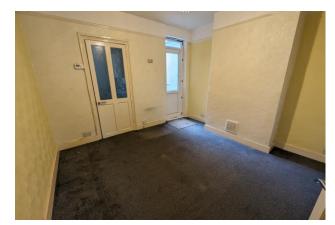

Period house

3 bedrooms

2 receptions

Bedroom 3 accessed through bedroom 2

Bare brick exterior

Lounge 12' 1" x 10' 5" (3.68m x 3.17m)

Double glazed window, radiator, carpet

**Dining Room 10' 6" x 10' 5" (3.20m x 3.17m)**Double glazed door to the garden radiator, carpet