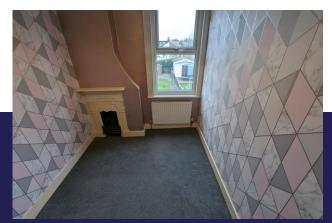

Bedroom 2 10' 7" x 10' 6" (3.22m x 3.20m)

Double glazed window, radiator, carpet, fireplace, door to bedroom 3

Bedroom 3 8' 8" x 6' 6" (2.64m x 1.98m)

Double glazed window, radiator, fireplace, carpet, accessed by Bedroom 2