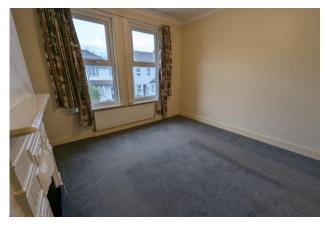

Bexleyheath mainline station close by

Chain free

70 foot garden

Fireplace in all 3 bedrooms

Stairs to the first floor

Access to the loft

**Bedroom 1 10' 6" x 10' 6" (3.20m x 3.20m)**2 double glazed windows, fireplace, radiator, carpet

Bedroom 2 10' 7" x 10' 6" (3.22m x 3.20m)

Double glazed window, radiator, carpet, fireplace, door to bedroom 3

Bedroom 3 8' 8" x 6' 6" (2.64m x 1.98m)

Double glazed window, radiator, fireplace, carpet, accessed by Bedroom 2