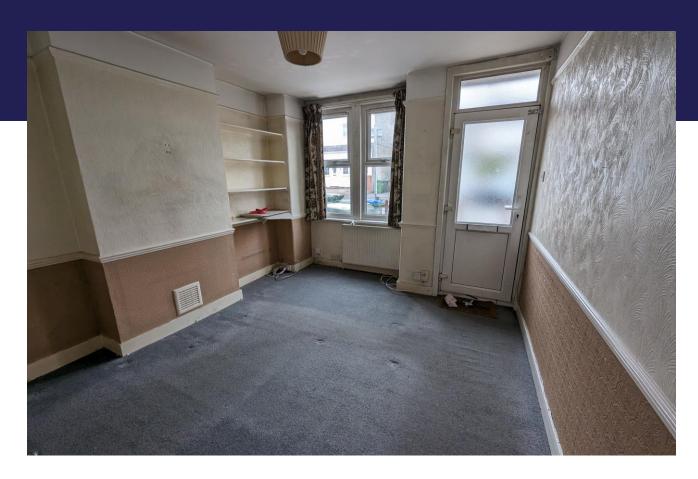

Period house

3 bedrooms

2 receptions

Bedroom 3 accessed through bedroom 2

Bare brick exterior

Lounge 12' 1" x 10' 5" (3.68m x 3.17m)

Double glazed window, radiator, carpet

**Dining Room 10' 6" x 10' 5" (3.20m x 3.17m)**Double glazed door to the garden radiator, carpet