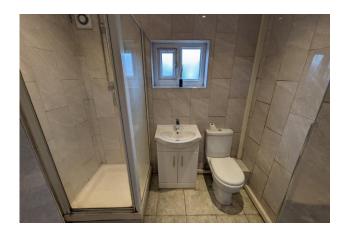

## **Ground Floor Shower Room**

Frosted double glazed window, shower, low level wc, wash hand basin with vanity and mixer taps, chrome heated towel raiil, tiled walls and floor

Moments from Broadway Bexleyheath