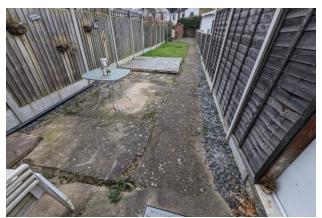

Bexleyheath mainline station close by

Chain free

70 foot garden

Fireplace in all 3 bedrooms

Stairs to the first floor

Access to the loft

**Bedroom 1 10' 6" x 10' 6" (3.20m x 3.20m)**2 double glazed windows, fireplace, radiator, carpet