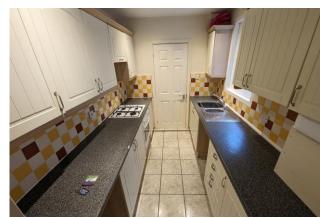

## Kitchen 8' 0" x 6' 4" (2.44m x 1.93m)

Double glazed window, fitted wall and base units with work surface, stainless steel sink unit 1.5 bowl and mixer taps, plumbing for washing machine, integrated oven and gas hob with extractor hood, tiled surround and floor