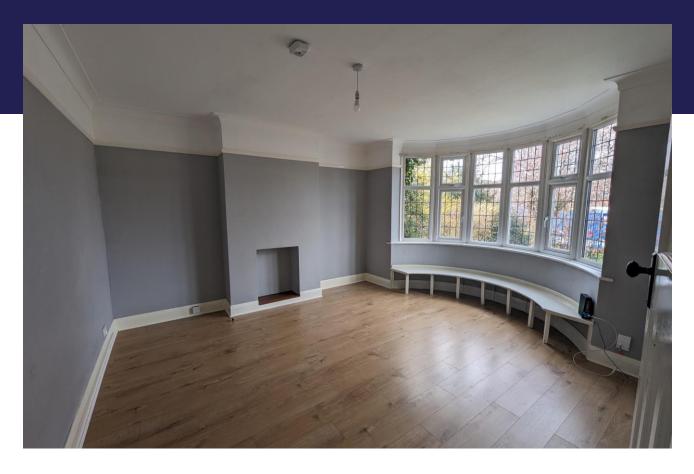

# Lounge 16' 1" x 13' 11" (4.90m x 4.24m)

Double glazed bay window, window seat. double radiator, laminate flooring