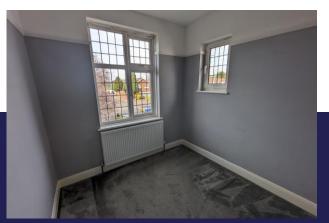

# Bedroom 3 8' 6" x 8' 1" (2.59m x 2.46m)

Double glazed window to the front and side, radiator, carpet