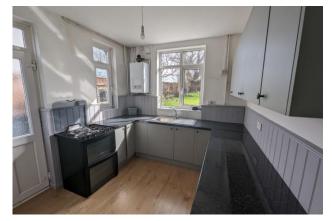

# Kitchen 11' 10" x 9' 4" (3.60m x 2.84m)

Double glazed window to the rear and side, double glazed door to the garden, fitted wall and base units with laminated work surface, stainless steel single drainer sink unit with mixer taps. cooker point, plumbing for dishwasher, boiler, plumbing for washing machine, laminate flooring, radiator