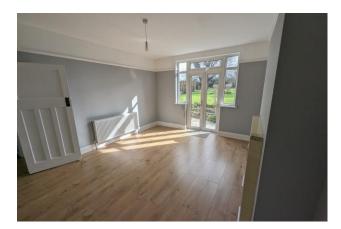

## Dining Room 15' 6" x 12' 9" (4.72m x 3.88m)

Double glazed french doors to the outside, radiator, laminate flooring