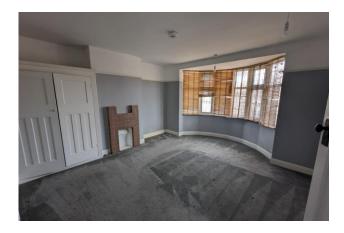

# Lounge 16' 1" x 13' 11" (4.90m x 4.24m)

Double glazed bay window, window seat. double radiator, laminate flooring