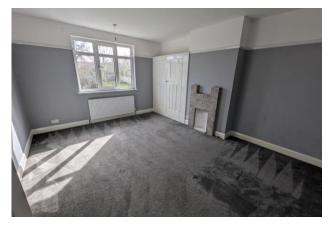

## Bedroom 1 16' 4" x 14' 0" (4.97m x 4.26m)

Double glazed bay window, radiator, built in wardrobes, carpet

#### Bedroom 2 15' 7" x 12' 10" (4.75m x 3.91m)

Double glazed window, radiator, carpet