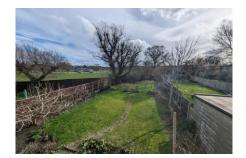

# Rear Garden 118' 11" x 41' 7" (36.22m x 12.66m)

Laid to lawn with patio area, backing onto a sports ground, side access