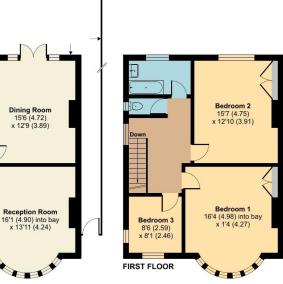

#### **Entrance Hall**

Spacious hallway, window to the side and front, under stairs storage cupboard, radiator, laminate flooring

# Lounge 16' 1" x 13' 11" (4.90m x 4.24m)

Double glazed bay window, window seat. double radiator, laminate flooring

## Dining Room 15' 6" x 12' 9" (4.72m x 3.88m)

Double glazed french doors to the outside, radiator, laminate flooring

# Kitchen 11' 10" x 9' 4" (3.60m x 2.84m)

Double glazed window to the rear and side, double glazed door to the garden, fitted wall and base units with laminated work surface, stainless steel single drainer sink unit with mixer taps. cooker point, plumbing for dishwasher, boiler, plumbing for washing machine, laminate flooring, radiator

#### Stairs to the first floor

Spacious landing, window to the side, access to the loft, carpet

Lovely garden backing onto sports ground Chain free Close to Mottingham mainline station

Close to Mottingham mainline station Great potential for extension (stpp)

## Bedroom 1 16' 4" x 14' 0" (4.97m x 4.26m)

Double glazed bay window, radiator, built in wardrobes, carpet

#### Bedroom 2 15' 7" x 12' 10" (4.75m x 3.91m)

Double glazed window, radiator, carpet

# Bedroom 3 8' 6" x 8' 1" (2.59m x 2.46m)

Double glazed window to the front and side, radiator, carpet

#### <u>Bathroom</u>

Frosted double glazed window, panelled bath with mixer taps, pedestal wash hand basin with mixer taps, chrome heated towel rail, tiled walls

## <u>Separate WC</u>

Frosted double glazed window, low level wc

# Grove Park Road, London, SE9

Approximate Area = 1324 sq ft / 123 sq m Garage = 150 sq ft / 13.9 sq m Store = 10 sq ft / 0.9 sq m Total = 1484 sq ft / 137.8 sq m

For identification only - Not to scale

Floor plan produced in accordance with RICS Property Measurement Standards incorporating international Property Measurement Standards (IPMS2 Residential). @ntchecom 2024. Produced for Chattertons Estate Agents Ltd. REF: 1070671