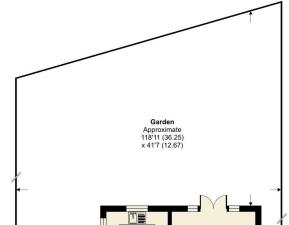

# Grove Park Road, London, SE9

Approximate Area = 1324 sq ft / 123 sq m Garage = 150 sq ft / 13.9 sq m Store = 10 sq ft / 0.9 sq m Total = 1484 sq ft / 137.8 sq m

For identification only - Not to scale

Floor plan produced in accordance with RICS Property Measurement Standards incorporating international Property Measurement Standards (IPMS2 Residential). @ntchecom 2024. Produced for Chattertons Estate Agents Ltd. REF: 1070671