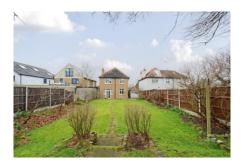

The house has brilliant potential for extension to the rear and into the loft which whilst subject to planning many houses have already done it so should be a formality. To the outside is a lovely garden to the rear with an impressive frontage including a private driveway with detached garage. Also very close by to Mottingham mainline station which offers fast and frequent access into London and The City. The house has gas central heating and double glazing and is offered chain free.

# Rear Garden 118' 11" x 41' 7" (36.22m x 12.66m)

Laid to lawn with patio area, backing onto a sports ground, side access