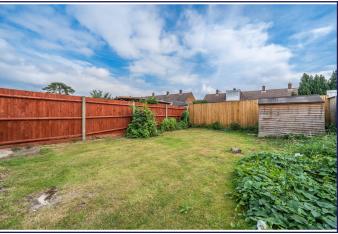

Double glazed window with shutters, 2 radiators, carpet, eaves

Bedroom 2 11' 0" x 10' 4" (3.35m x 3.15m)

Double glazed window with shutter, radiator, laminate flooring, eaves

**Communal Garden** 

Laid to lawn, side access, shared with the ground floor property