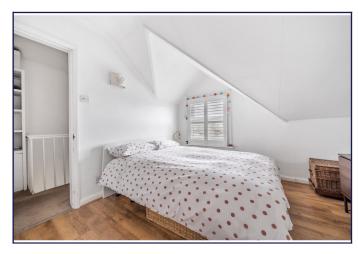

Double glazed window with shutters, 2 radiators, carpet, eaves

Bedroom 2 11' 0" x 10' 4" (3.35m x 3.15m)

Double glazed window with shutter, radiator, laminate flooring, eaves

**Communal Garden** 

Laid to lawn, side access, shared with the ground floor property