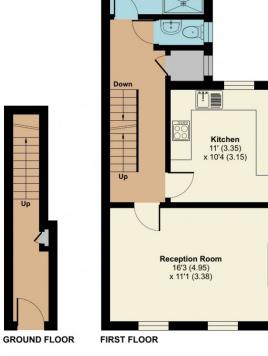

**Half landing** 

Lounge 16' 3" x 11' 1" (4.95m x 3.38m)

2 double glazed windows with shutters, fireplace, radiator, carpet

Kitchen 11' 0" x 10' 4" (3.35m x 3.15m)

Dual aspect double glazed windows, wall and base units with laminated work surface, stainless steel single drainer sink unit with 1.5 bowl and mixer taps, integrated oven and ceramic hob with extractor hood and stainless steel splashback, plumbing for washing machine, plumbing for dish washer, laminate flooring

## Merchland Road, London, SE9

Approximate Area = 888 sq ft / 82.4 sq m Limited Use Area(s) = 33 sq ft / 3 sq m Total = 921 sq ft / 85.4 sq m

For identification only - Not to scale

Denotes restricted head height