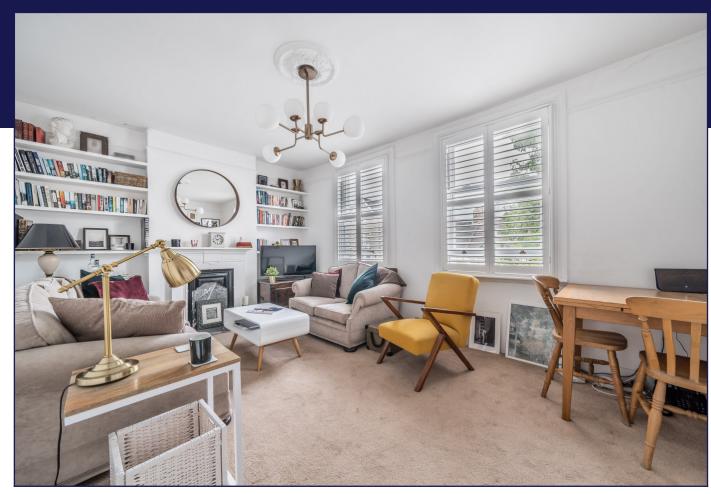

**Half landing** 

Lounge 16' 3" x 11' 1" (4.95m x 3.38m)

2 double glazed windows with shutters, fireplace, radiator, carpet

Kitchen 11' 0" x 10' 4" (3.35m x 3.15m)

Dual aspect double glazed windows, wall and base units with laminated work surface, stainless steel single drainer sink unit with 1.5 bowl and mixer taps, integrated oven and ceramic hob with extractor hood and stainless steel splashback, plumbing for washing machine, plumbing for dish washer, laminate flooring