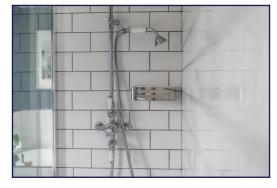

**Bathroom** 

Opaque double sash window, free standing bath, pedestal wash hand basin, walk in shower, geometric tiled floor, walls are half panelled and half metro tiled walls

**Separate WC** 

Opaque double glazed window, low level wc, tiled walls and geometric tiled floor.