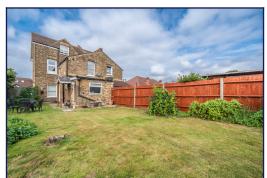

Double glazed window with shutters, 2 radiators, carpet, eaves

Bedroom 2 11' 0" x 10' 4" (3.35m x 3.15m)

Double glazed window with shutter, radiator, laminate flooring, eaves

**Communal Garden** 

Laid to lawn, side access, shared with the ground floor property