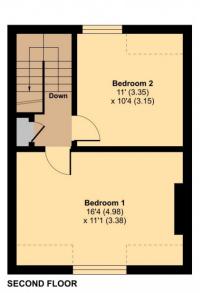

2 double bedrooms

997 year lease

Share of freehold

Immaculate condition

**Shared garden** 

Stairs to the top floor

Carpet

Bedroom 1 16' 4" x 11' 1" (4.97m x 3.38m)

Double glazed window with shutters, 2 radiators, carpet, eaves

Bedroom 2 11' 0" x 10' 4" (3.35m x 3.15m)

Double glazed window with shutter, radiator, laminate flooring, eaves

**Communal Garden** 

Laid to lawn, side access, shared with the ground floor property

## Merchland Road, London, SE9

Approximate Area = 888 sq ft / 82.4 sq m Limited Use Area(s) = 33 sq ft / 3 sq m Total = 921 sq ft / 85.4 sq m

For identification only - Not to scale

Denotes restricted head height