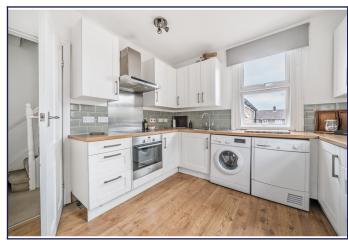

Popular area close to New Eltham mainline station

**Period property** 

Split level

Beautiful bathroom with free standing bath and separate shower

Modern dual aspect kitchen

**Private Entrance** 

Space for coat hanging, geometric tiled floor, radiator, stairs to the first floor

**Half landing** 

Lounge 16' 3" x 11' 1" (4.95m x 3.38m)

2 double glazed windows with shutters, fireplace, radiator, carpet

Kitchen 11' 0" x 10' 4" (3.35m x 3.15m)

Dual aspect double glazed windows, wall and base units with laminated work surface, stainless steel single drainer sink unit with 1.5 bowl and mixer taps, integrated oven and ceramic hob with extractor hood and stainless steel splashback, plumbing for washing machine, plumbing for dish washer, laminate flooring