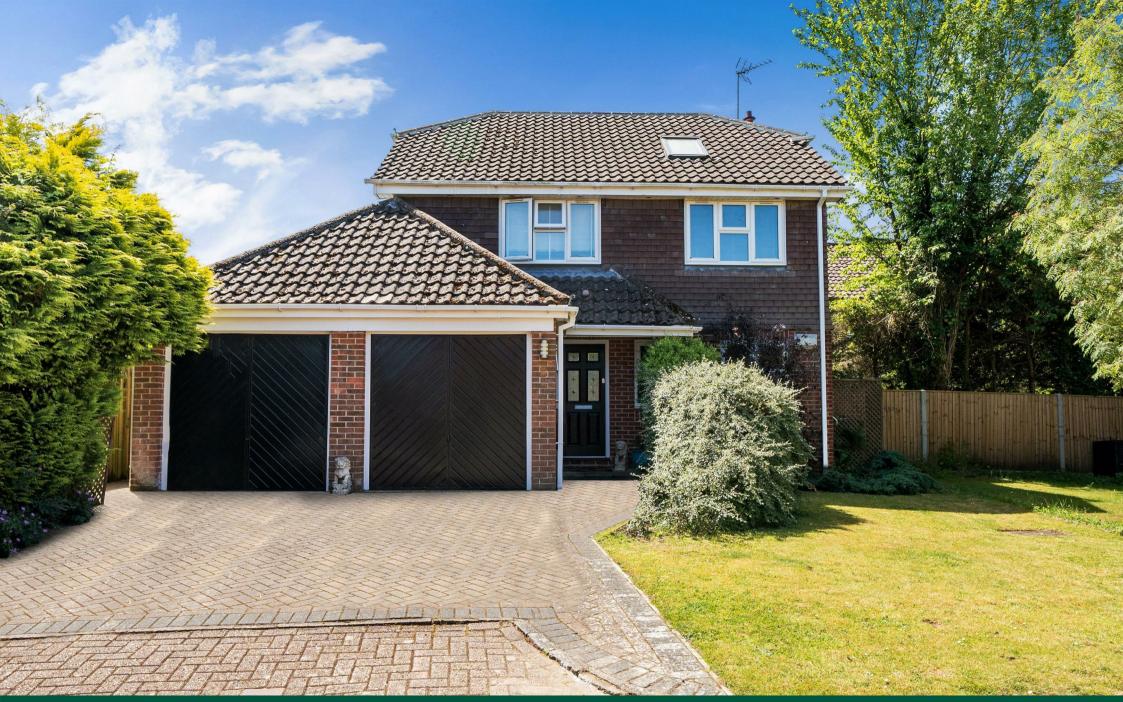

ites

An impeccably presented detached home, occupying a cul-de-sac position located to the West of Liphook, on the doorstep of wonderful walks on Weavers Down, yet within a minute or so from the Griggs Green junction of the A3.

# THE GROUNDS

The property sits proudly in its plot, giving a wider than usual garden and driveway. The southerly facing rear garden is well shielded with a mixture of well maintained natural screening. There are areas of lawn and patio allowing plenty of options to relax and enjoy the outside space.