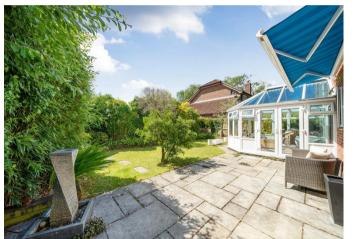

# THE GROUNDS

The property sits proudly in its plot, giving a wider than usual garden and driveway. The southerly facing rear garden is well shielded with a mixture of well maintained natural screening. There are areas of lawn and patio allowing plenty of options to relax and enjoy the outside space.