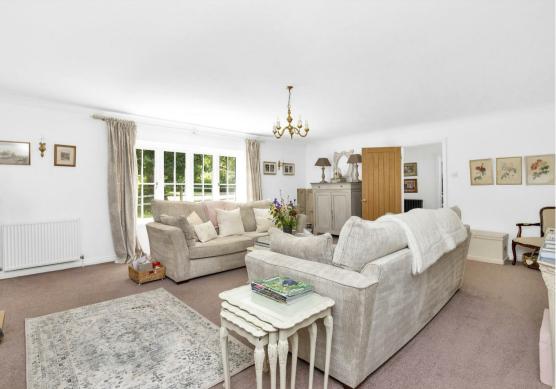

Throughout the home, you'll find delightful finishes, large windows and doors, allowing tremendous levels of natural light to flood in, as well as a blend of gorgeous tiled and hardwood flooring. It's hard choosing what is the standout area of this property-all rooms are outstanding! Starting with a focal central point- a spacious and light-filled entrance hall sets the tone for the rest of the home. Grand in scale, it leads through bi-fold doors to a sun-drenched slate terrace, which flows effortlessly into the expansive rear garden—perfect for indoor-outdoor living. The beautifully crafted, bespoke kitchen is a true centerpiece designed with care and precision. Featuring classic shaker-style cabinetry, elegant quartz worktops, and generous proportions, it's an inviting space for both everyday living and entertaining. A stable door opens directly onto a dedicated kitchen garden with raised beds, seamlessly blending indoors and out. Three fabulous double bedrooms each benefit from their own individually styled en-suite bathrooms. A shaker-style utility/boot room adds everyday practicality, with a fitted sink, space for both washing machine and tumble dryer, and a separate cloakroom/WC—ideal for muddy boots after countryside walks.