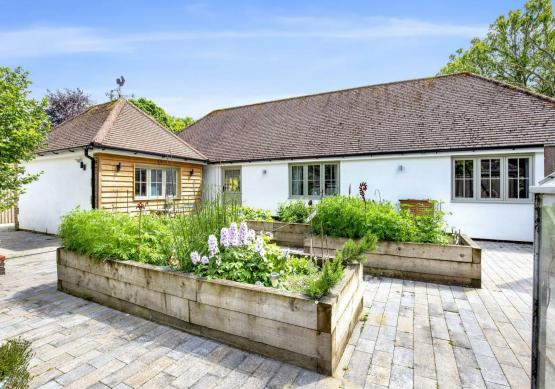

Woodland View, Griggs Green, Liphook, Hampshire GU30 7PD.

Nestled in the picturesque vicinity of Griggs Green and Weavers Down, this charming detached bungalow of exceptional warmth and style offers a perfect blend of its woodland laden surroundings whilst enjoying the upmost of modern comfort. Surrounded by the serene countryside, this home exudes a warm and inviting ambiance, making it an ideal retreat for those seeking tranquillity and a touch of class and rural charm.

Throughout the home, you'll find delightful finishes, large windows and doors, allowing tremendous levels of natural light to flood in, as well as a blend of gorgeous tiled and hardwood flooring. It's hard choosing what is the standout area of this property-all rooms are outstanding! Starting with a focal central point- a spacious and light-filled entrance hall sets the tone for the rest of the home. Grand in scale, it leads through bi-fold doors to a sun-drenched slate terrace, which flows effortlessly into the expansive rear garden—perfect for indoor-outdoor living. The beautifully crafted, bespoke kitchen is a true centerpiece designed with care and precision. Featuring classic shaker-style cabinetry, elegant quartz worktops, and generous proportions, it's an inviting space for both everyday living and entertaining. A stable door opens directly onto a dedicated kitchen garden with raised beds, seamlessly blending indoors and out. Three fabulous double bedrooms each benefit from their own individually styled en-suite bathrooms. A shaker-style utility/boot room adds everyday practicality, with a fitted sink, space for both washing machine and tumble dryer, and a separate cloakroom/WC—ideal for muddy boots after countryside walks.

Outside-Woodland View occupies a wide fronted plot, which has post and rail fencing and gated access on to an impressive driveway. There are many layers to the gardens, as illustrated through the selection of photographs. Sunshine and natural light can be enjoyed throughout the garden across the day and evening. Deep and varied flower borders straddle the lawn, whilst at the very rear of the garden, there is an idyllic spot housing a picnic table, a perfect place to enjoy the wonderful field views. There's a studio which is a perfect space for creative work, a home office, or even guest accommodation. And finally, a most gorgeous Shepherd's Hut-could rural life get any better!