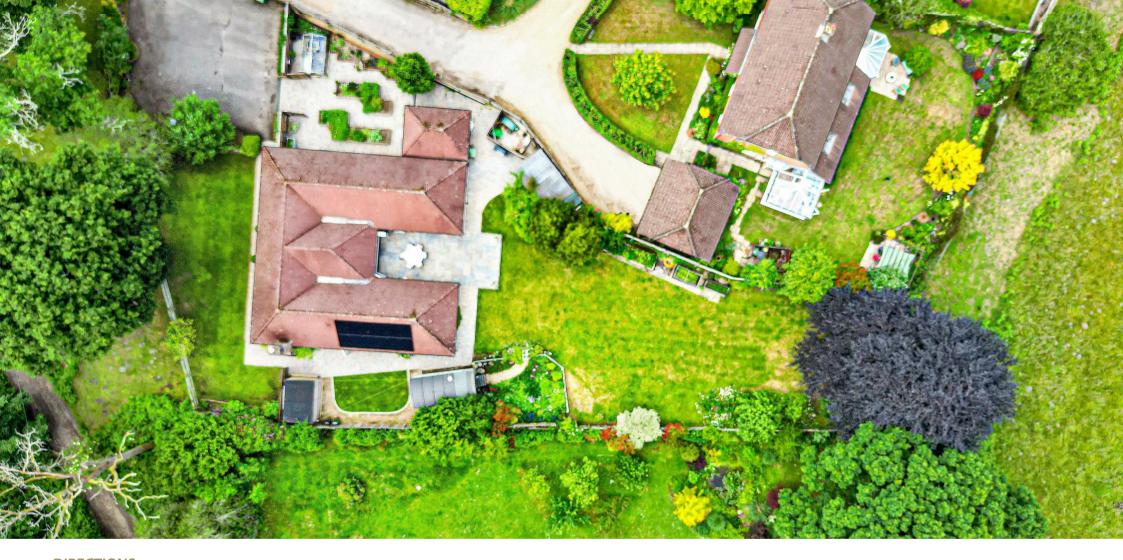

Outside-Woodland View occupies a wide fronted plot, which has post and rail fencing and gated access on to an impressive driveway. There are many layers to the gardens, as illustrated through the selection of photographs. Sunshine and natural light can be enjoyed throughout the garden across the day and evening. Deep and varied flower borders straddle the lawn, whilst at the very rear of the garden, there is an idyllic spot housing a picnic table, a perfect place to enjoy the wonderful field views. There's a studio which is a perfect space for creative work, a home office, or even guest accommodation. And finally, a most gorgeous Shepherd's Hut-could rural life get any better!