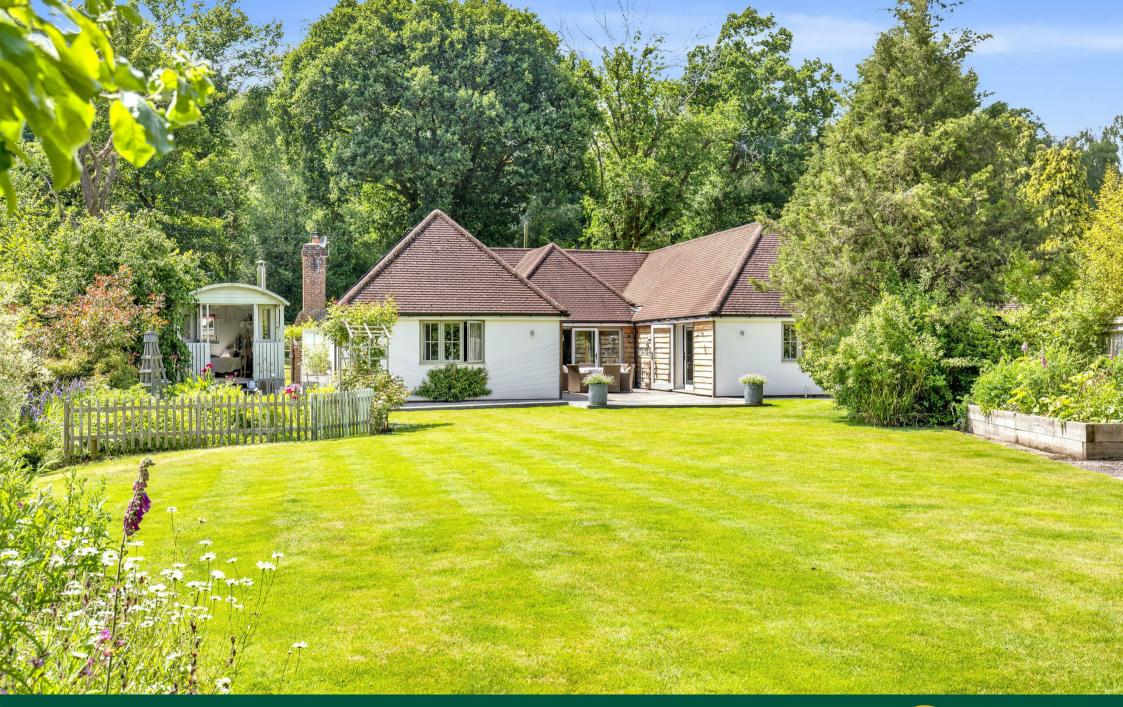

Woodland View, Griggs Green, Liphook, Hampshire GU30 7PD.

Nestled in the picturesque vicinity of Griggs Green and Weavers Down, this charming detached bungalow of exceptional warmth and style offers a perfect blend of its woodland laden surroundings whilst enjoying the upmost of modern comfort. Surrounded by the serene countryside, this home exudes a warm and inviting ambiance, making it an ideal retreat for those seeking tranquillity and a touch of class and rural charm.

Outside-Woodland View occupies a wide fronted plot, which has post and rail fencing and gated access on to an impressive driveway. There are many layers to the gardens, as illustrated through the selection of photographs. Sunshine and natural light can be enjoyed throughout the garden across the day and evening. Deep and varied flower borders straddle the lawn, whilst at the very rear of the garden, there is an idyllic spot housing a picnic table, a perfect place to enjoy the wonderful field views. There's a studio which is a perfect space for creative work, a home office, or even guest accommodation. And finally, a most gorgeous Shepherd's Hut-could rural life get any better!