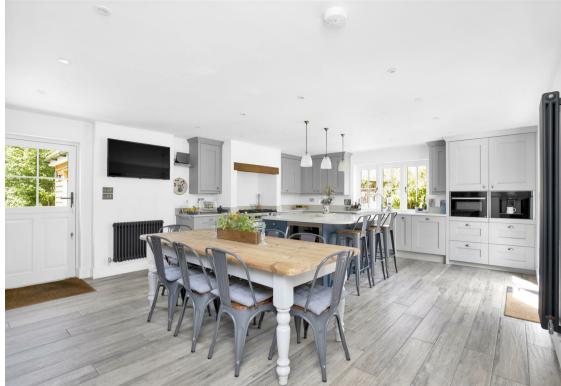

Throughout the home, you'll find delightful finishes, large windows and doors, allowing tremendous levels of natural light to flood in, as well as a blend of gorgeous tiled and hardwood flooring. It's hard choosing what is the standout area of this property-all rooms are outstanding! Starting with a focal central point- a spacious and light-filled entrance hall sets the tone for the rest of the home. Grand in scale, it leads through bi-fold doors to a sun-drenched slate terrace, which flows effortlessly into the expansive rear garden—perfect for indoor-outdoor living. The beautifully crafted, bespoke kitchen is a true centerpiece designed with care and precision. Featuring classic shaker-style cabinetry, elegant quartz worktops, and generous proportions, it's an inviting space for both everyday living and entertaining. A stable door opens directly onto a dedicated kitchen garden with raised beds, seamlessly blending indoors and out. Three fabulous double bedrooms each benefit from their own individually styled en-suite bathrooms. A shaker-style utility/boot room adds everyday practicality, with a fitted sink, space for both washing machine and tumble dryer, and a separate cloakroom/WC—ideal for muddy boots after countryside walks.