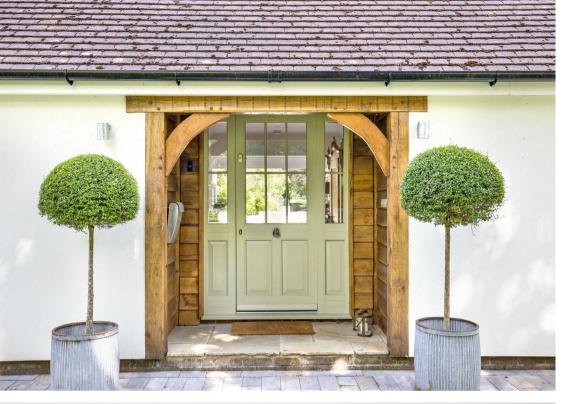

Throughout the home, you'll find delightful finishes, large windows and doors, allowing tremendous levels of natural light to flood in, as well as a blend of gorgeous tiled and hardwood flooring. It's hard choosing what is the standout area of this property-all rooms are outstanding! Starting with a focal central point- a spacious and light-filled entrance hall sets the tone for the rest of the home. Grand in scale, it leads through bi-fold doors to a sun-drenched slate terrace, which flows effortlessly into the expansive rear garden—perfect for indoor-outdoor living. The beautifully crafted, bespoke kitchen is a true centerpiece designed with care and precision. Featuring classic shaker-style cabinetry, elegant quartz worktops, and generous proportions, it's an inviting space for both everyday living and entertaining. A stable door opens directly onto a dedicated kitchen garden with raised beds, seamlessly blending indoors and out. Three fabulous double bedrooms each benefit from their own individually styled en-suite bathrooms. A shaker-style utility/boot room adds everyday practicality, with a fitted sink, space for both washing machine and tumble dryer, and a separate cloakroom/WC—ideal for muddy boots after countryside walks.