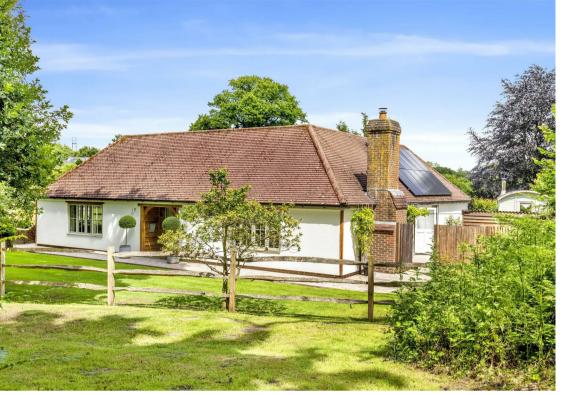

Woodland View, Griggs Green, Liphook, Hampshire GU30 7PD.

Nestled in the picturesque vicinity of Griggs Green and Weavers Down, this charming detached bungalow of exceptional warmth and style offers a perfect blend of its woodland laden surroundings whilst enjoying the upmost of modern comfort. Surrounded by the serene countryside, this home exudes a warm and inviting ambiance, making it an ideal retreat for those seeking tranquillity and a touch of class and rural charm.

Outside-Woodland View occupies a wide fronted plot, which has post and rail fencing and gated access on to an impressive driveway. There are many layers to the gardens, as illustrated through the selection of photographs. Sunshine and natural light can be enjoyed throughout the garden across the day and evening. Deep and varied flower borders straddle the lawn, whilst at the very rear of the garden, there is an idyllic spot housing a picnic table, a perfect place to enjoy the wonderful field views. There's a studio which is a perfect space for creative work, a home office, or even guest accommodation. And finally, a most gorgeous Shepherd's Hut-could rural life get any better!