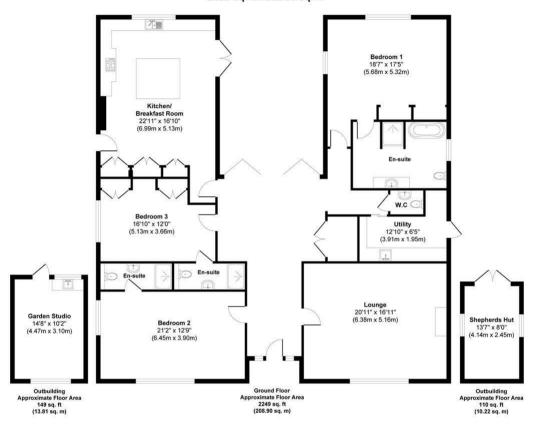

## **Griggs Green**

Approx. Gross Internal Floor Area 2508 sq. ft / 232.93 sq. m

Whilist every attempt has been made to ensure the accuracy of the floorplan shown, all measurements, positioning Fixtures fittings and any other data shown are an approximate interpretation for Illustrative purposes only and are not to scale. No responsibility is taken for any errors, omission, miss-statement or use of data show