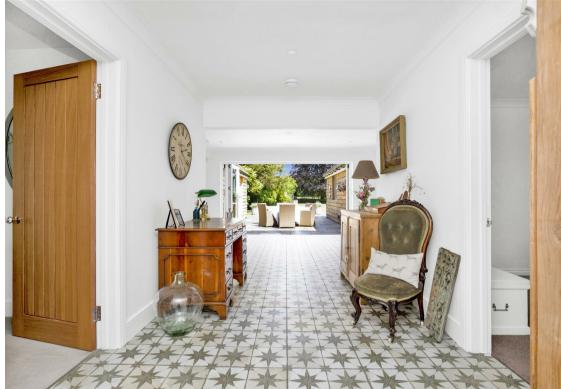

Throughout the home, you'll find delightful finishes, large windows and doors, allowing tremendous levels of natural light to flood in, as well as a blend of gorgeous tiled and hardwood flooring. It's hard choosing what is the standout area of this property-all rooms are outstanding! Starting with a focal central point- a spacious and light-filled entrance hall sets the tone for the rest of the home. Grand in scale, it leads through bi-fold doors to a sun-drenched slate terrace, which flows effortlessly into the expansive rear garden—perfect for indoor-outdoor living. The beautifully crafted, bespoke kitchen is a true centerpiece designed with care and precision. Featuring classic shaker-style cabinetry, elegant quartz worktops, and generous proportions, it's an inviting space for both everyday living and entertaining. A stable door opens directly onto a dedicated kitchen garden with raised beds, seamlessly blending indoors and out. Three fabulous double bedrooms each benefit from their own individually styled en-suite bathrooms. A shaker-style utility/boot room adds everyday practicality, with a fitted sink, space for both washing machine and tumble dryer, and a separate cloakroom/WC—ideal for muddy boots after countryside walks.