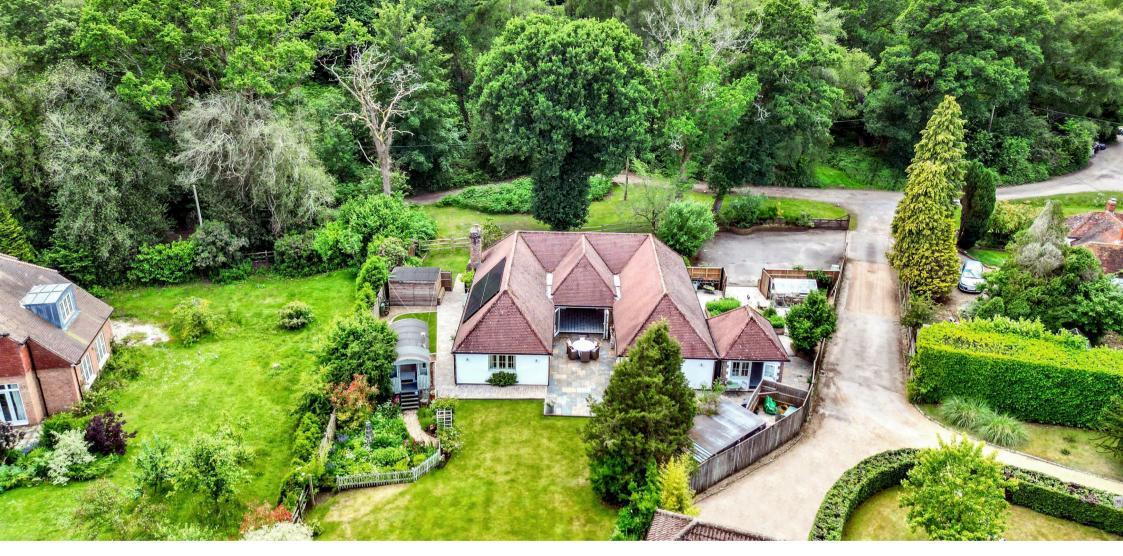

Outside-Woodland View occupies a wide fronted plot, which has post and rail fencing and gated access on to an impressive driveway. There are many layers to the gardens, as illustrated through the selection of photographs. Sunshine and natural light can be enjoyed throughout the garden across the day and evening. Deep and varied flower borders straddle the lawn, whilst at the very rear of the garden, there is an idyllic spot housing a picnic table, a perfect place to enjoy the wonderful field views. There's a studio which is a perfect space for creative work, a home office, or even guest accommodation. And finally, a most gorgeous Shepherd's Hut-could rural life get any better!