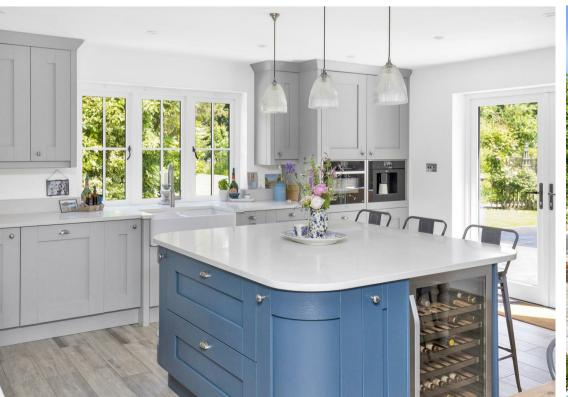

Throughout the home, you'll find delightful finishes, large windows and doors, allowing tremendous levels of natural light to flood in, as well as a blend of gorgeous tiled and hardwood flooring. It's hard choosing what is the standout area of this property-all rooms are outstanding! Starting with a focal central point- a spacious and light-filled entrance hall sets the tone for the rest of the home. Grand in scale, it leads through bi-fold doors to a sun-drenched slate terrace, which flows effortlessly into the expansive rear garden—perfect for indoor-outdoor living. The beautifully crafted, bespoke kitchen is a true centerpiece designed with care and precision. Featuring classic shaker-style cabinetry, elegant quartz worktops, and generous proportions, it's an inviting space for both everyday living and entertaining. A stable door opens directly onto a dedicated kitchen garden with raised beds, seamlessly blending indoors and out. Three fabulous double bedrooms each benefit from their own individually styled en-suite bathrooms. A shaker-style utility/boot room adds everyday practicality, with a fitted sink, space for both washing machine and tumble dryer, and a separate cloakroom/WC—ideal for muddy boots after countryside walks.