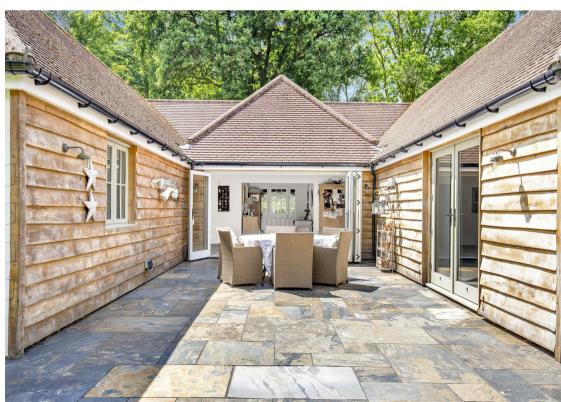

Throughout the home, you'll find delightful finishes, large windows and doors, allowing tremendous levels of natural light to flood in, as well as a blend of gorgeous tiled and hardwood flooring. It's hard choosing what is the standout area of this property-all rooms are outstanding! Starting with a focal central point- a spacious and light-filled entrance hall sets the tone for the rest of the home. Grand in scale, it leads through bi-fold doors to a sun-drenched slate terrace, which flows effortlessly into the expansive rear garden—perfect for indoor-outdoor living. The beautifully crafted, bespoke kitchen is a true centerpiece designed with care and precision. Featuring classic shaker-style cabinetry, elegant quartz worktops, and generous proportions, it's an inviting space for both everyday living and entertaining. A stable door opens directly onto a dedicated kitchen garden with raised beds, seamlessly blending indoors and out. Three fabulous double bedrooms each benefit from their own individually styled en-suite bathrooms. A shaker-style utility/boot room adds everyday practicality, with a fitted sink, space for both washing machine and tumble dryer, and a separate cloakroom/WC—ideal for muddy boots after countryside walks.

Outside-Woodland View occupies a wide fronted plot, which has post and rail fencing and gated access on to an impressive driveway. There are many layers to the gardens, as illustrated through the selection of photographs. Sunshine and natural light can be enjoyed throughout the garden across the day and evening. Deep and varied flower borders straddle the lawn, whilst at the very rear of the garden, there is an idyllic spot housing a picnic table, a perfect place to enjoy the wonderful field views. There's a studio which is a perfect space for creative work, a home office, or even guest accommodation. And finally, a most gorgeous Shepherd's Hut-could rural life get any better!