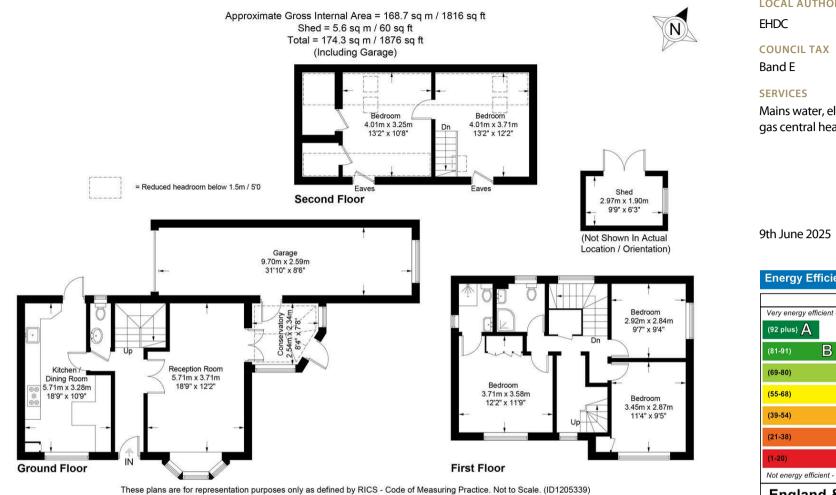

Ground Floor: The ground floor boasts a generous triple-aspect kitchen/dining room, fitted with a stylish range of units and featuring a large central island/breakfast bar with integrated appliances. The elegant living/dining room benefits from a bay window and a centrally located fireplace, creating a welcoming atmosphere. These rooms flow seamlessly into a high-quality garden room, which opens directly onto the rear garden via double doors.

First & Second Floors: Upstairs, the first floor offers three well-proportioned bedrooms, including a spacious principal bedroom. The second floor hosts a large fourth bedroom, along with a separate study—this flexible space could be easily adapted into a fifth bedroom with minor alterations.

# **THE GROUNDS**

Outside: There is a naturally screened front garden, with a pathway approaching the front door. The attractive rear garden offers a level lawn, flower and shrubbery borders and a large garden shed. The garden offers great privacy from its surroundings and enjoys a South Westerly aspect. Parking is provided on the driveway and in the double, tandem garage.