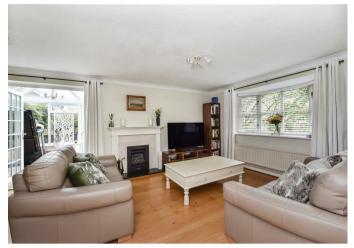

Ground Floor: The ground floor boasts a generous triple-aspect kitchen/dining room, fitted with a stylish range of units and featuring a large central island/breakfast bar with integrated appliances. The elegant living/dining room benefits from a bay window and a centrally located fireplace, creating a welcoming atmosphere. These rooms flow seamlessly into a high-quality garden room, which opens directly onto the rear garden via double doors.