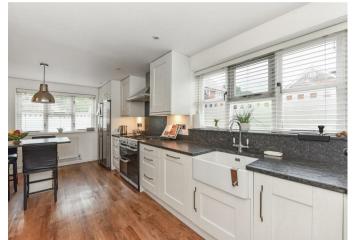

Ground Floor: The ground floor boasts a generous triple-aspect kitchen/dining room, fitted with a stylish range of units and featuring a large central island/breakfast bar with integrated appliances. The elegant living/dining room benefits from a bay window and a centrally located fireplace, creating a welcoming atmosphere. These rooms flow seamlessly into a high-quality garden room, which opens directly onto the rear garden via double doors.