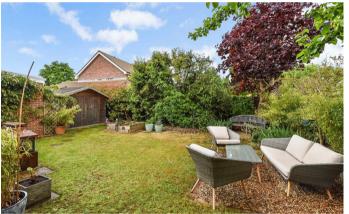

# **THE GROUNDS**

Outside: There is a naturally screened front garden, with a pathway approaching the front door. The attractive rear garden offers a level lawn, flower and shrubbery borders and a large garden shed. The garden offers great privacy from its surroundings and enjoys a South Westerly aspect. Parking is provided on the driveway and in the double, tandem garage.