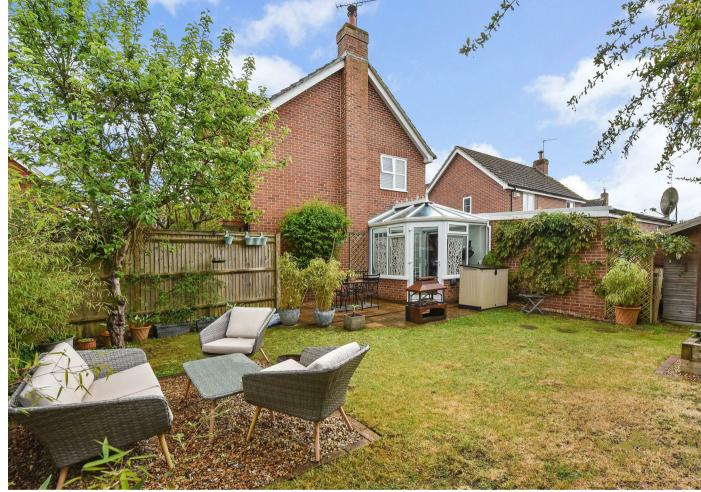

## **THE PROPERTY**

This beautifully enhanced detached family home offers bright, spacious living throughout, complemented by a stunning garden, ample driveway parking, and a tandem double garage. Situated in a well-presented and highly desirable enclave on Bircholt Road, Liphook, this property presents an ideal setting for modern family life.

# **THE GROUNDS**

Outside: There is a naturally screened front garden, with a pathway approaching the front door. The attractive rear garden offers a level lawn, flower and shrubbery borders and a large garden shed. The garden offers great privacy from its surroundings and enjoys a South Westerly aspect. Parking is provided on the driveway and in the double, tandem garage.