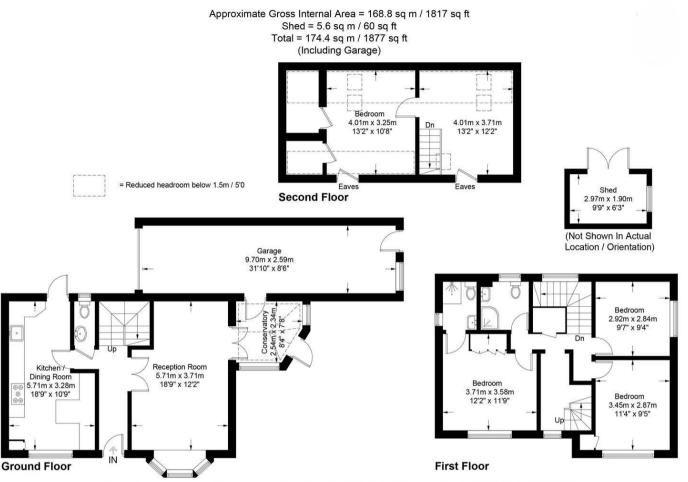

Ground Floor: The ground floor boasts a generous triple-aspect kitchen/dining room, fitted with a stylish range of units and featuring a large central island/breakfast bar with integrated appliances. The elegant living/dining room benefits from a bay window and a centrally located fireplace, creating a welcoming atmosphere. These rooms flow seamlessly into a high-quality garden room, which opens directly onto the rear garden via double doors.

First & Second Floors: Upstairs, the first floor offers three well-proportioned bedrooms, including a spacious principal bedroom. The second floor hosts a large fourth bedroom, along with a separate study—this flexible space could be easily adapted into a fifth bedroom with minor alterations.

# THE GROUNDS

Outside: There is a naturally screened front garden, with a pathway approaching the front door. The attractive rear garden offers a level lawn, flower and shrubbery borders and a large garden shed. The garden offers great privacy from its surroundings and enjoys a South Westerly aspect. Parking is provided on the driveway and in the double, tandem garage.