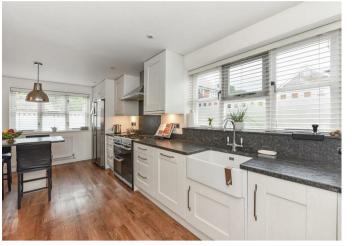

Ground Floor: The ground floor boasts a generous triple-aspect kitchen/dining room, fitted with a stylish range of units and featuring a large central island/breakfast bar with integrated appliances. The elegant living/dining room benefits from a bay window and a centrally located fireplace, creating a welcoming atmosphere. These rooms flow seamlessly into a high-quality garden room, which opens directly onto the rear garden via double doors.