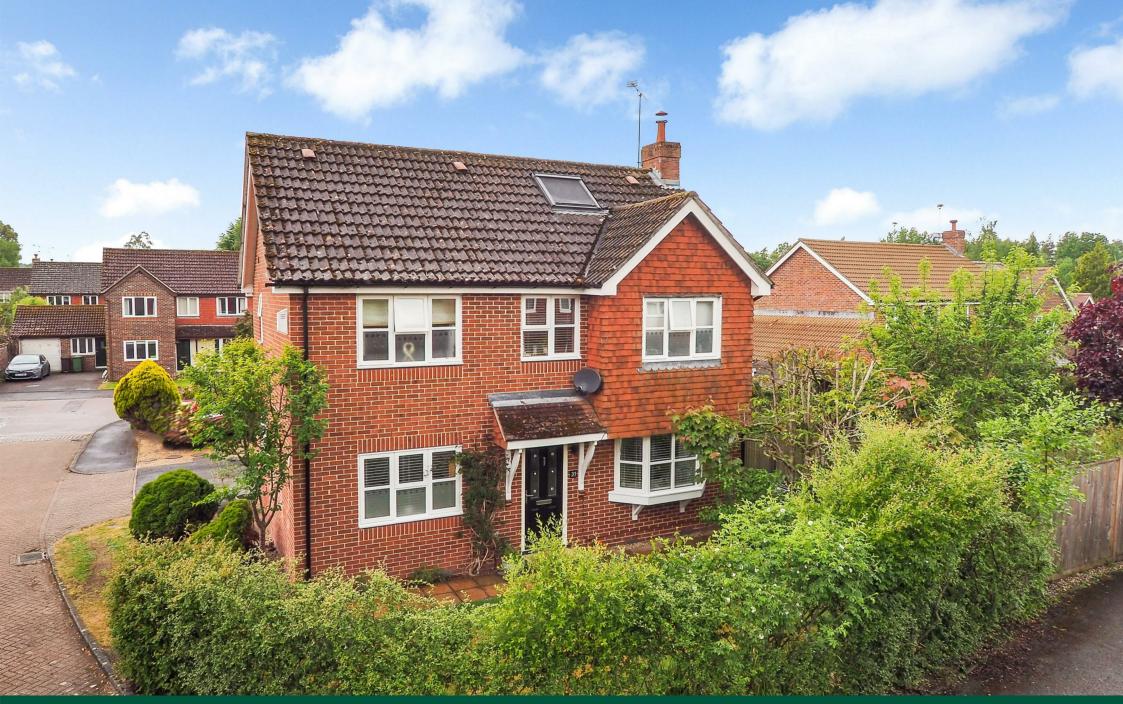

# 31 BIRCHOLT ROAD LIPHOOK GU30 7PQ

Impressive double fronted detached home

New kitchen and bathrooms fitted during vendors ownership

Four/five bedrooms, two bathrooms

Driveway parking and double tandem garage

## THE PROPERTY

This beautifully enhanced detached family home offers bright, spacious living throughout, complemented by a stunning garden, ample driveway parking, and a tandem double garage. Situated in a well-presented and highly desirable enclave on Bircholt Road, Liphook, this property presents an ideal setting for modern family life.