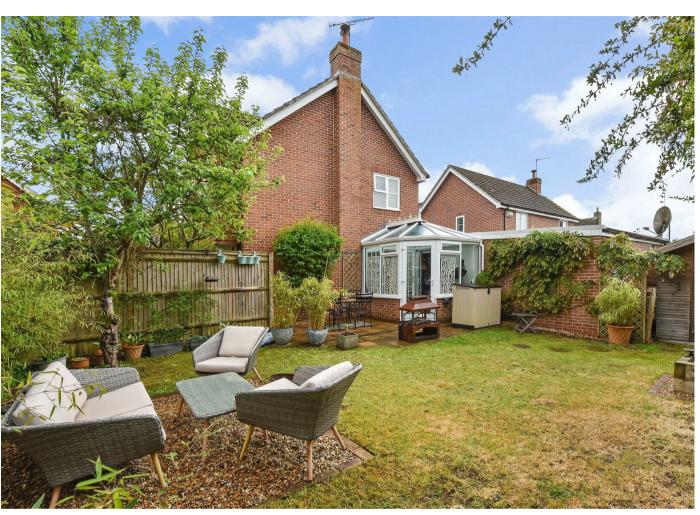

# THE GROUNDS

Outside: There is a naturally screened front garden, with a pathway approaching the front door. The attractive rear garden offers a level lawn, flower and shrubbery borders and a large garden shed. The garden offers great privacy from its surroundings and enjoys a South Westerly aspect. Parking is provided on the driveway and in the double, tandem garage.