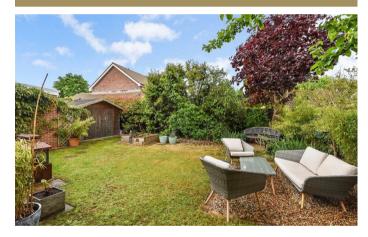

# THE GROUNDS

Outside: There is a naturally screened front garden, with a pathway approaching the front door. The attractive rear garden offers a level lawn, flower and shrubbery borders and a large garden shed. The garden offers great privacy from its surroundings and enjoys a South Westerly aspect. Parking is provided on the driveway and in the double, tandem garage.