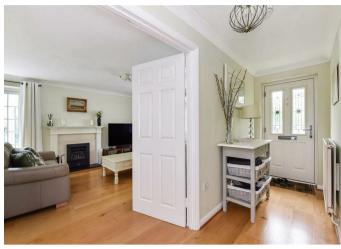

Ground Floor: The ground floor boasts a generous triple-aspect kitchen/dining room, fitted with a stylish range of units and featuring a large central island/breakfast bar with integrated appliances. The elegant living/dining room benefits from a bay window and a centrally located fireplace, creating a welcoming atmosphere. These rooms flow seamlessly into a high-quality garden room, which opens directly onto the rear garden via double doors.