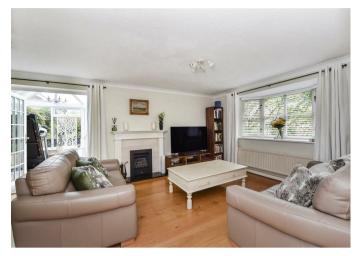

Ground Floor: The ground floor boasts a generous triple-aspect kitchen/dining room, fitted with a stylish range of units and featuring a large central island/breakfast bar with integrated appliances. The elegant living/dining room benefits from a bay window and a centrally located fireplace, creating a welcoming atmosphere. These rooms flow seamlessly into a high-quality garden room, which opens directly onto the rear garden via double doors.