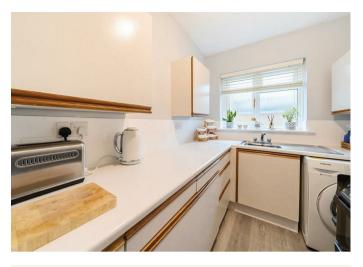

# THE PROPERTY

The property is accessed via its own private entrance and provides a very good size living/dining room, which enjoys a southerly aspect and French doors to a private sun terrace.

There is a kitchen with plenty of wall and floor cupboards. The family bathroom has been recently re-fitted, with an electric shower and modern tiles. Both of the bedrooms are good sizes.