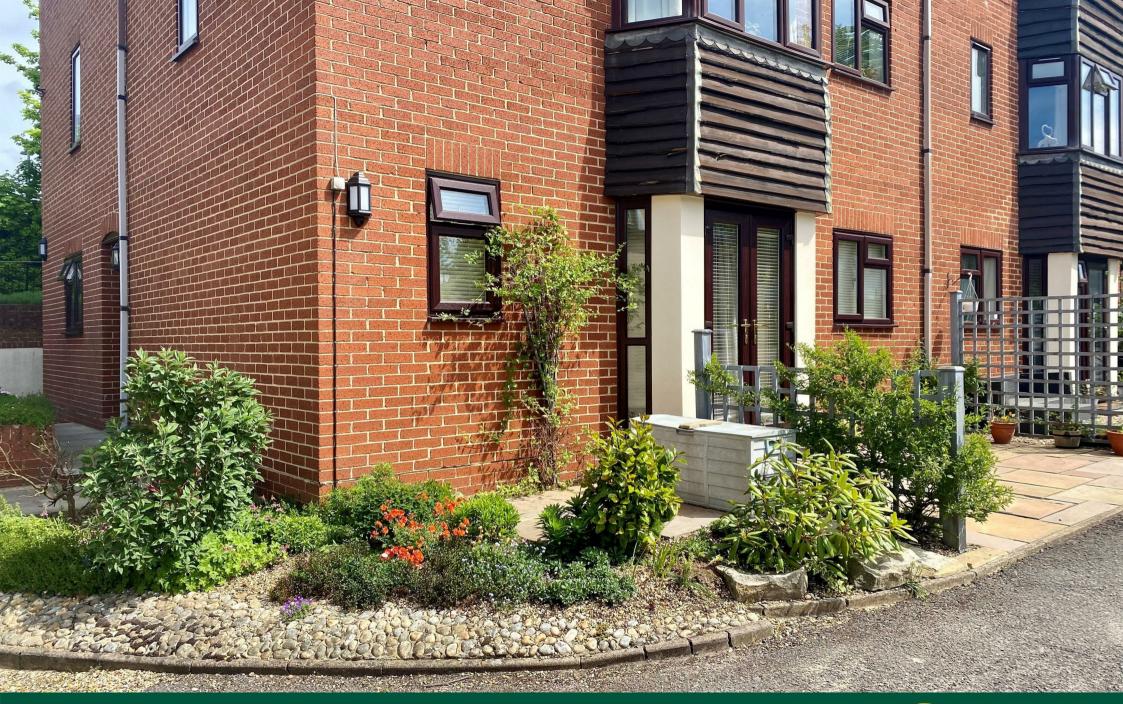

Town Centre Location

Share of Freehold

A two bedroom ground floor garden apartment, situated within Liphook centre and close to the train station.

# THE PROPERTY

The property is accessed via its own private entrance and provides a very good size living/dining room, which enjoys a southerly aspect and French doors to a private sun terrace.

There is a kitchen with plenty of wall and floor cupboards. The family bathroom has been recently re-fitted, with an electric shower and modern tiles. Both of the bedrooms are good sizes.

## **THE GROUNDS**

The outside areas are a true asset to this property. A patio area adjoins the property and is accessed through French doors. Here you will find plenty of space for a couple of chairs and a table, as well as flower beds to either side. There is a parking space as well as visitors' spaces.