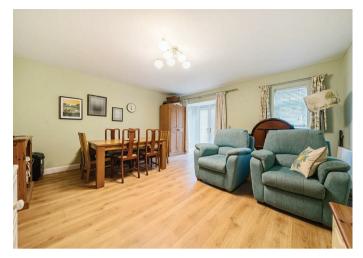

# THE PROPERTY

The property is accessed via its own private entrance and provides a very good size living/dining room, which enjoys a southerly aspect and French doors to a private sun terrace.

There is a kitchen with plenty of wall and floor cupboards. The family bathroom has been recently re-fitted, with an electric shower and modern tiles. Both of the bedrooms are good sizes.