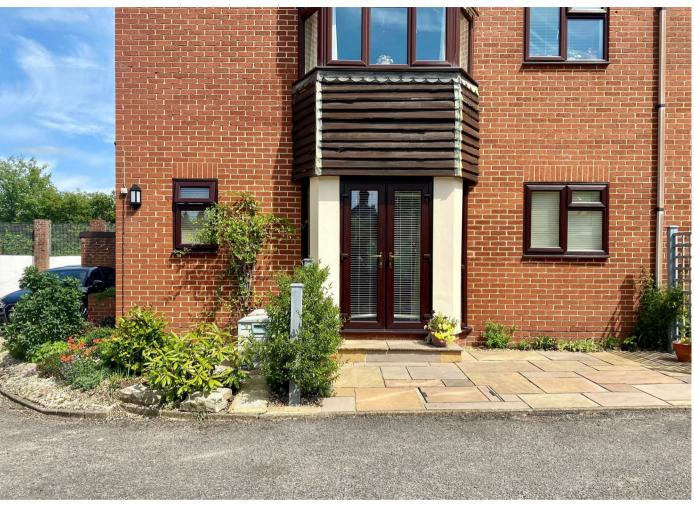

# THE PROPERTY

The property is accessed via its own private entrance and provides a very good size living/dining room, which enjoys a southerly aspect and French doors to a private sun terrace.

There is a kitchen with plenty of wall and floor cupboards. The family bathroom has been recently re-fitted, with an electric shower and modern tiles. Both of the bedrooms are good sizes.

## **THE GROUNDS**

The outside areas are a true asset to this property. A patio area adjoins the property and is accessed through French doors. Here you will find plenty of space for a couple of chairs and a table, as well as flower beds to either side. There is a parking space as well as visitors' spaces.