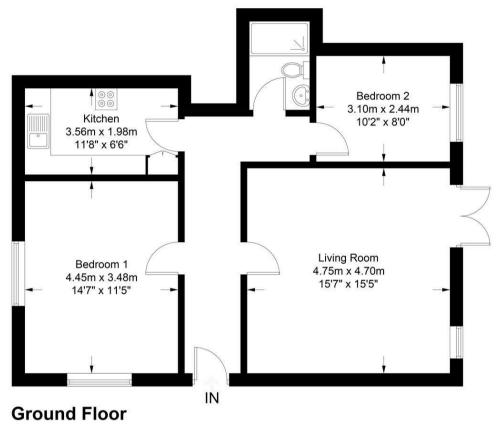

Liphook Station - 3 minutes walk

Sainsburys store - 3 minutes walk

A3 Junction - 2 miles

Guildford - 18 miles

Haslemere - 4 miles

London Waterloo - just over 1 hour by train

These plans are for representation purposes only as defined by RICS - Code of Measuring Practice. Not to Scale. (ID1200695)