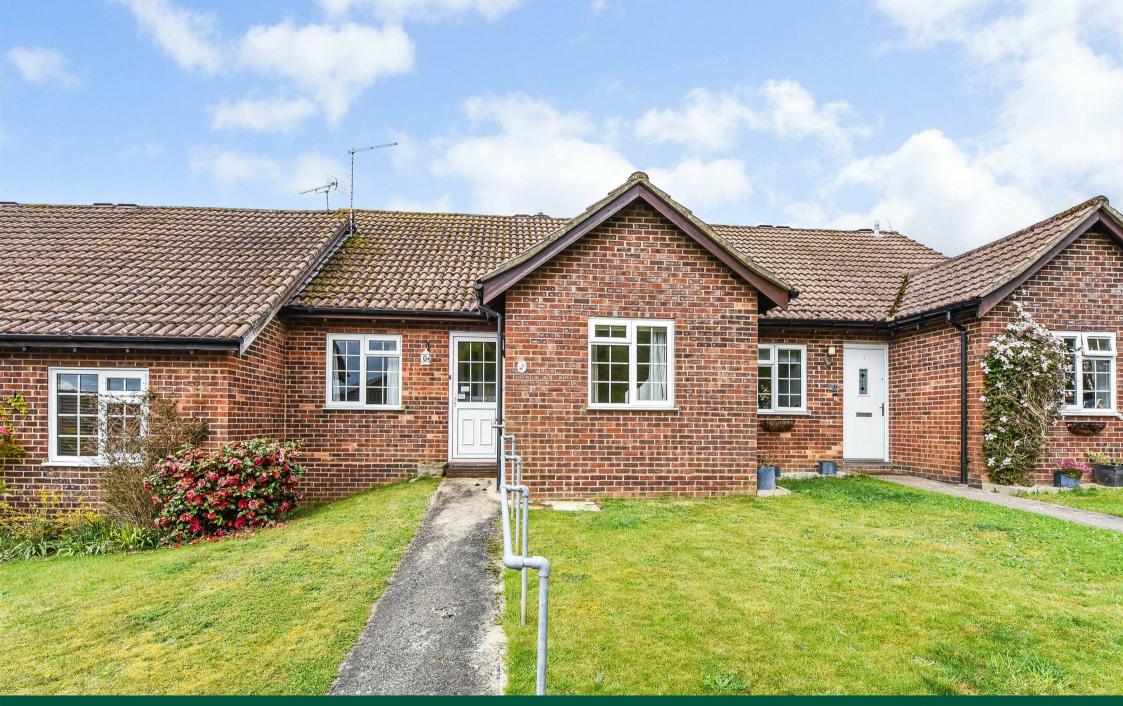

A fine terrace bungalow set in a pleasant tucked away location of similar homes in this popular residential location close to Liphook village centre.

# THE PROPERTY

The property features an attractive rear garden which adjoins acres of open fields and with the accommodation offering a modern fitted kitchen and refitted shower room. The spacious lounge/dining room leads to a glazed conservatory, which opens out directly to the rear garden. Both bedrooms are double rooms, and the property is conveniently placed for the village centre.

# THE GROUNDS

The property is approached by a pathway, and a support railing to the front door. The front garden is laid to lawn on either side whilst to the rear, the garden consists mostly of lawn whilst also having areas of patio and flower borders. There is a gate at the rear for external access. A garage is included and is located in a nearby block.