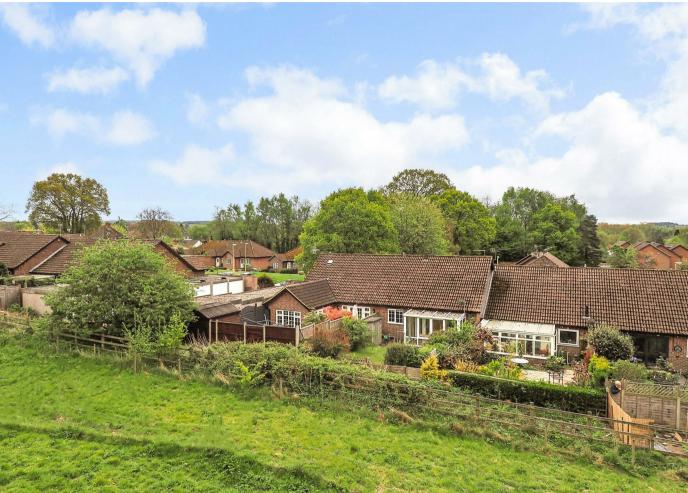

# THE PROPERTY

The property features an attractive rear garden which adjoins acres of open fields and with the accommodation offering a modern fitted kitchen and refitted shower room. The spacious lounge/dining room leads to a glazed conservatory, which opens out directly to the rear garden. Both bedrooms are double rooms, and the property is conveniently placed for the village centre.

# THE GROUNDS

The property is approached by a pathway, and a support railing to the front door. The front garden is laid to lawn on either side whilst to the rear, the garden consists mostly of lawn whilst also having areas of patio and flower borders. There is a gate at the rear for external access. A garage is included and is located in a nearby block.

# **SITUATION**

The property is situated in a popular residential location of similar homes and backs on to open fields. The property lies within a third of a mile of the local convenience store and post office, whilst the centre of Liphook is about half a mile away and offers a good selection of local shops as well as national stores such as Sainsbury's, two doctors surgeries, dentists and optician, a little further in the Newtown area is Liphook mainline railway station and further local shops and amenities. The area offers a variety of public houses, coffee shops and restaurants as well as two golf courses and two health spas. Liphook is surrounded by some lovely countryside much of which lies within the South Downs National Park.