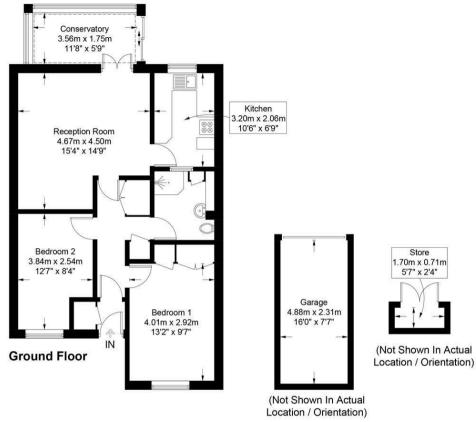

## Approximate Gross Internal Area = 71.4 sq m / 768 sq ft Garage / Store = 12.5 sq m / 134 sq ft Total = 83.9 sq m / 902 sq ft

These plans are for representation purposes only as defined by RICS - Code of Measuring Practice. Not to Scale. (ID1194750)