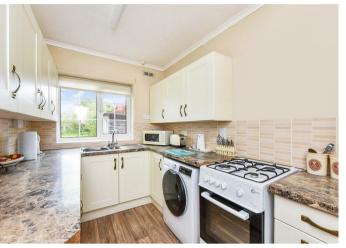

# THE PROPERTY

The property features an attractive rear garden which adjoins acres of open fields and with the accommodation offering a modern fitted kitchen and refitted shower room. The spacious lounge/dining room leads to a glazed conservatory, which opens out directly to the rear garden. Both bedrooms are double rooms, and the property is conveniently placed for the village centre.