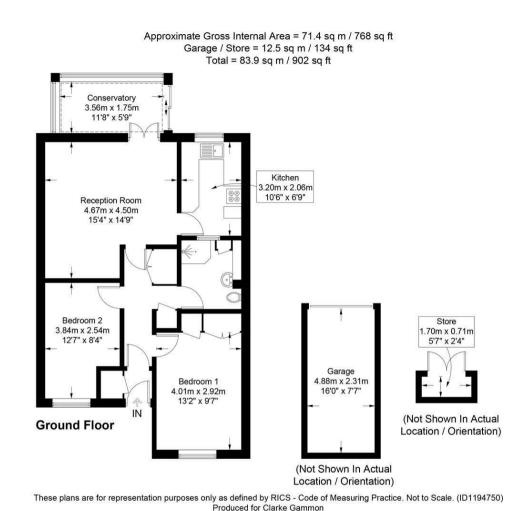

## **THE PROPERTY**

The property features an attractive rear garden which adjoins acres of open fields and with the accommodation offering a modern fitted kitchen and refitted shower room. The spacious lounge/dining room leads to a glazed conservatory, which opens out directly to the rear garden. Both bedrooms are double rooms, and the property is conveniently placed for the village centre.

# **THE GROUNDS**

The property is approached by a pathway, and a support railing to the front door. The front garden is laid to lawn on either side whilst to the rear, the garden consists mostly of lawn whilst also having areas of patio and flower borders. There is a gate at the rear for external access. A garage is included and is located in a nearby block.