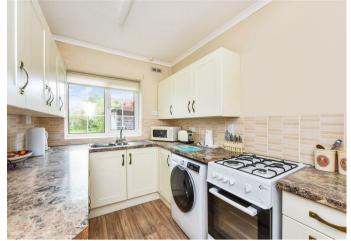

## **THE PROPERTY**

The property features an attractive rear garden which adjoins acres of open fields and with the accommodation offering a modern fitted kitchen and refitted shower room. The spacious lounge/dining room leads to a glazed conservatory, which opens out directly to the rear garden. Both bedrooms are double rooms, and the property is conveniently placed for the village centre.