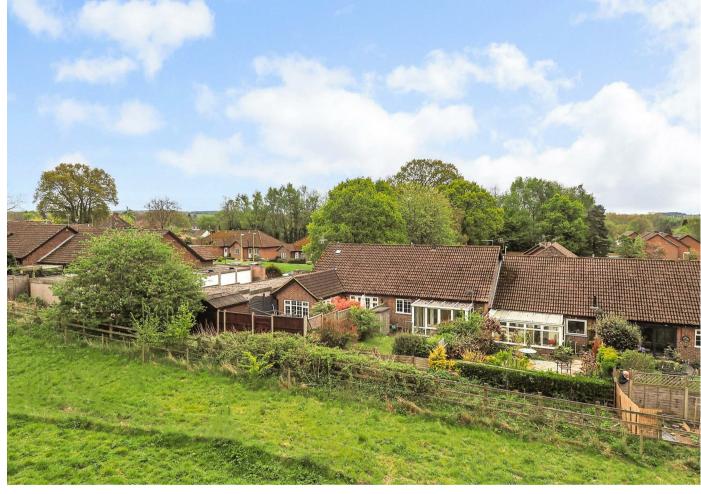

A fine terrace bungalow set in a pleasant tucked away location of similar homes in this popular residential location close to Liphook village centre.

# SITUATION

The property is situated in a popular residential location of similar homes and backs on to open fields. The property lies within a third of a mile of the local convenience store and post office, whilst the centre of Liphook is about half a mile away and offers a good selection of local shops as well as national stores such as Sainsbury's, two doctors surgeries, dentists and optician, a little further in the Newtown area is Liphook mainline railway station and further local shops and amenities. The area offers a variety of public houses, coffee shops and restaurants as well as two golf courses and two health spas. Liphook is surrounded by some lovely countryside much of which lies within the South Downs National Park.

# **THE GROUNDS**

The property is approached by a pathway, and a support railing to the front door. The front garden is laid to lawn on either side whilst to the rear, the garden consists mostly of lawn whilst also having areas of patio and flower borders. There is a gate at the rear for external access. A garage is included and is located in a nearby block.