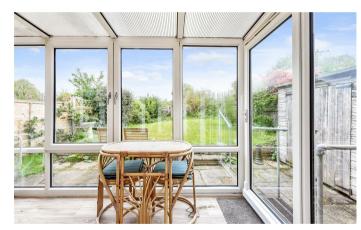

## **THE PROPERTY**

The property features an attractive rear garden which adjoins acres of open fields and with the accommodation offering a modern fitted kitchen and refitted shower room. The spacious lounge/dining room leads to a glazed conservatory, which opens out directly to the rear garden. Both bedrooms are double rooms, and the property is conveniently placed for the village centre.

# **THE GROUNDS**

The property is approached by a pathway, and a support railing to the front door. The front garden is laid to lawn on either side whilst to the rear, the garden consists mostly of lawn whilst also having areas of patio and flower borders. There is a gate at the rear for external access. A garage is included and is located in a nearby block.