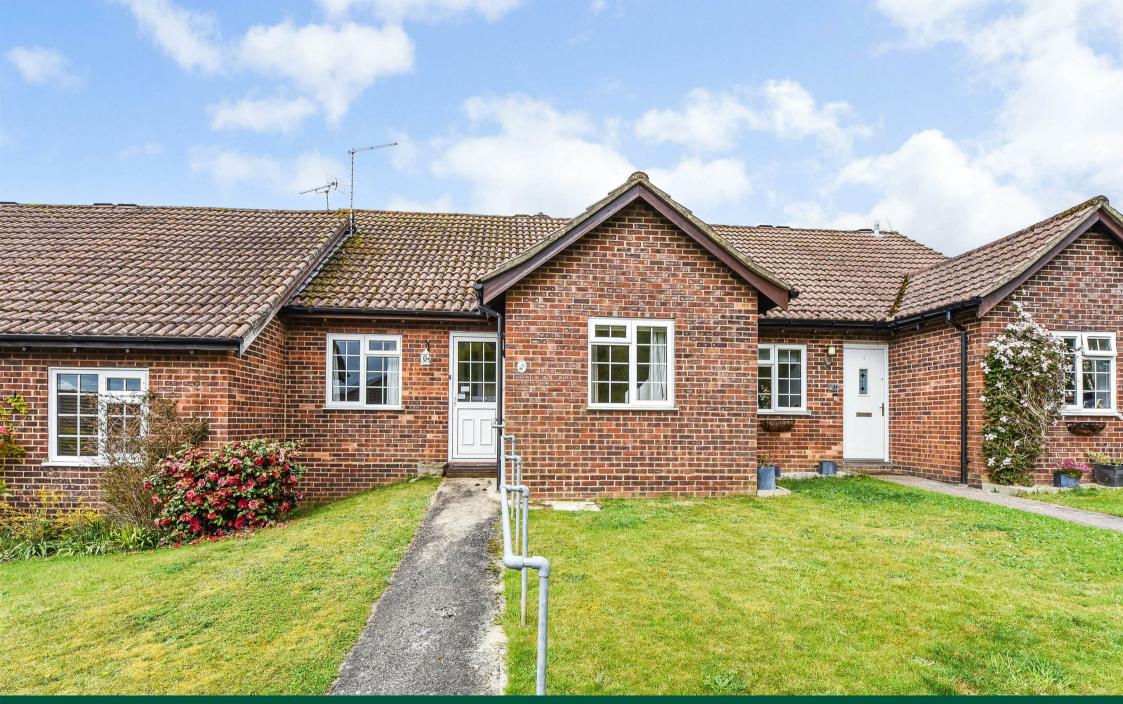

A fine terrace bungalow set in a pleasant tucked away location of similar homes in this popular residential location close to Liphook village centre.

## **THE PROPERTY**

The property features an attractive rear garden which adjoins acres of open fields and with the accommodation offering a modern fitted kitchen and refitted shower room. The spacious lounge/dining room leads to a glazed conservatory, which opens out directly to the rear garden. Both bedrooms are double rooms, and the property is conveniently placed for the village centre.

# **THE GROUNDS**

The property is approached by a pathway, and a support railing to the front door. The front garden is laid to lawn on either side whilst to the rear, the garden consists mostly of lawn whilst also having areas of patio and flower borders. There is a gate at the rear for external access. A garage is included and is located in a nearby block.