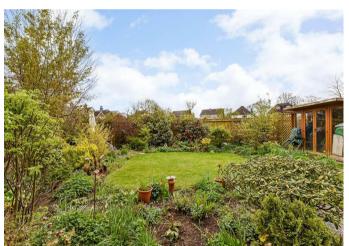

Enjoying an established, southerly facing garden is this extended semi detached home in a favoured cul de sac location.

## **THE GROUNDS**

As previously mentioned, the property is approached by a block paved driveway. A large, detached garage sits beyond the driveway. Vehicular access to the garage is achievable, although this building is now mostly utilised for storage. The garden is larger than most in the direct vicinity and has been lovingly planted and nurtured by the current owners over many decades. The centre of the garden has a good area of lawn and is surrounded with well stocked borders to the sides. There is a garden shed and summer house in the grounds.