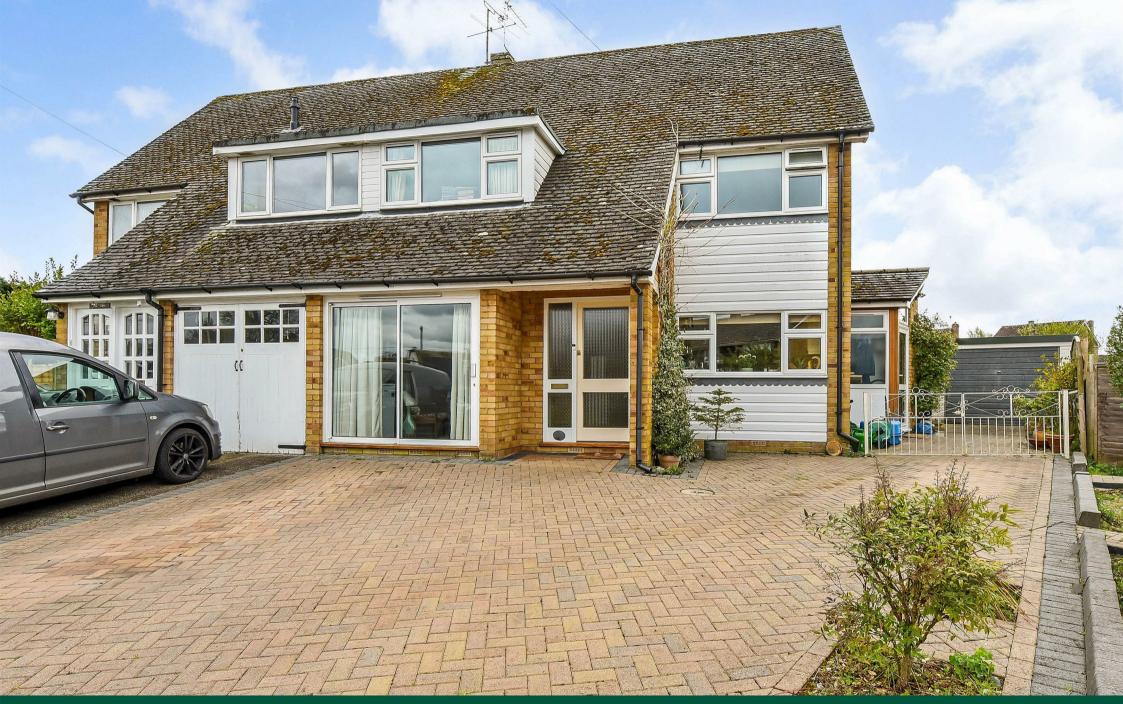

# 14 AVENUE CLOSE LIPHOOK HAMPSHIRE GU30 7QE

| Cul de sac location           | Southerly facing garden                                                   |
|-------------------------------|---------------------------------------------------------------------------|
| Measuring to 1160 sq ft       | Block paved driveway for<br>vehicles                                      |
| Large garage and summer house | Wider/larger than average<br>plot                                         |
| Solar panels                  | Extended to provide a ground floor shower roon w/c and small utility area |

Enjoying an established, southerly facing garden is this extended semi detached home in a favoured cul de sac location.

## **THE PROPERTY**

The house is nestled in a corner of Avenue Close, a popular location which is close to the village centre and stones throw from the local schools. This three bedroom home sits proudly in its plot and enjoys a good amount of off-street parking on a block paved driveway.