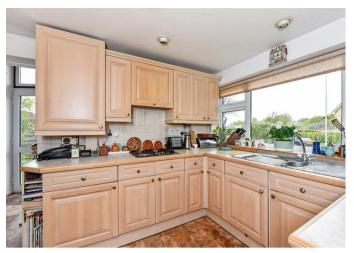

Inside, the accommodation comprises a large living/dining room. A kitchen/breakfast room and a second reception room which would make an ideal family room, home office or even a fourth bedroom if required. The ground floor also benefits from a small extension which houses a shower room and w/c and as well as a small space for utilities and storage. Once upstairs, there are three good size bedrooms, a spacious family bathroom and separate w/c.