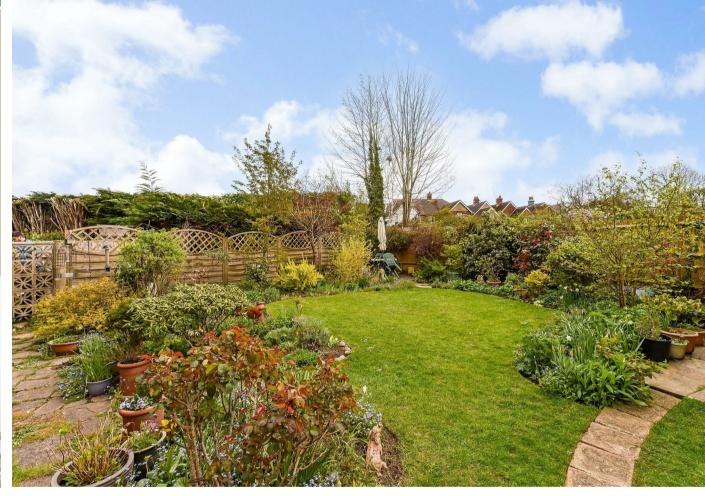

Enjoying an established, southerly facing garden is this extended semi detached home in a favoured cul de sac location.

## **THE GROUNDS**

As previously mentioned, the property is approached by a block paved driveway. A large, detached garage sits beyond the driveway. Vehicular access to the garage is achievable, although this building is now mostly utilised for storage. The garden is larger than most in the direct vicinity and has been lovingly planted and nurtured by the current owners over many decades. The centre of the garden has a good area of lawn and is surrounded with well stocked borders to the sides. There is a garden shed and summer house in the grounds.