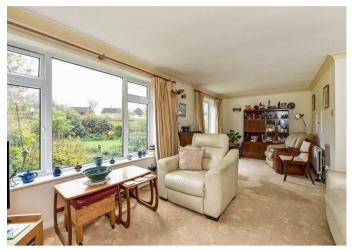

Inside, the accommodation comprises a large living/dining room. A kitchen/breakfast room and a second reception room which would make an ideal family room, home office or even a fourth bedroom if required. The ground floor also benefits from a small extension which houses a shower room and w/c and as well as a small space for utilities and storage. Once upstairs, there are three good size bedrooms, a spacious family bathroom and separate w/c.