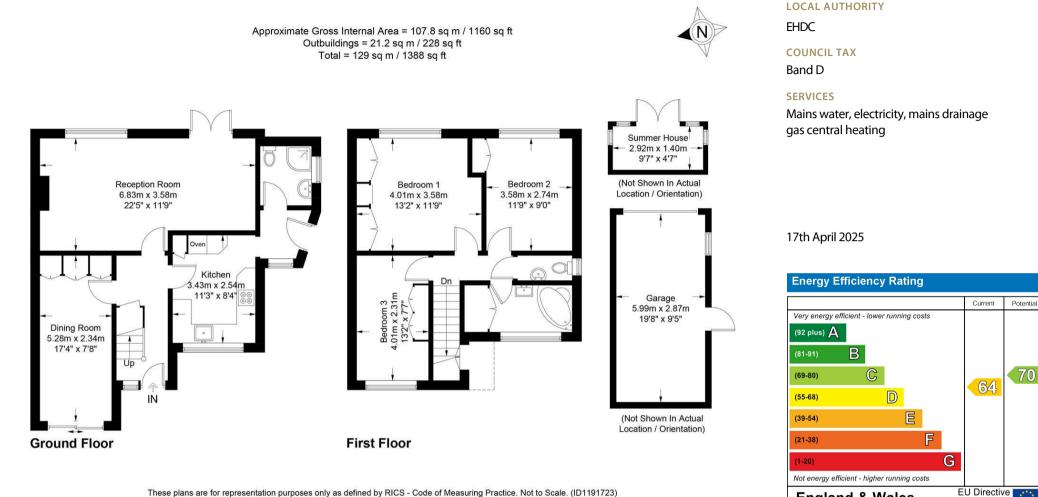

# 14 AVENUE CLOSE LIPHOOK HAMPSHIRE GU30 7QE

| Cul de sac location           | Southerly facing garden                                                   |
|-------------------------------|---------------------------------------------------------------------------|
| Measuring to 1160 sq ft       | Block paved driveway for<br>vehicles                                      |
| Large garage and summer house | Wider/larger than average<br>plot                                         |
| Solar panels                  | Extended to provide a ground floor shower roon w/c and small utility area |

Inside, the accommodation comprises a large living/dining room. A kitchen/breakfast room and a second reception room which would make an ideal family room, home office or even a fourth bedroom if required. The ground floor also benefits from a small extension which houses a shower room and w/c and as well as a small space for utilities and storage. Once upstairs, there are three good size bedrooms, a spacious family bathroom and separate w/c.

## **THE GROUNDS**

As previously mentioned, the property is approached by a block paved driveway. A large, detached garage sits beyond the driveway. Vehicular access to the garage is achievable, although this building is now mostly utilised for storage. The garden is larger than most in the direct vicinity and has been lovingly planted and nurtured by the current owners over many decades. The centre of the garden has a good area of lawn and is surrounded with well stocked borders to the sides. There is a garden shed and summer house in the grounds.

These plans are for representation purposes only as defined by RICS - Code of Measuring Practice. Not to Scale. (ID1191723) Produced for Clarke Gammon