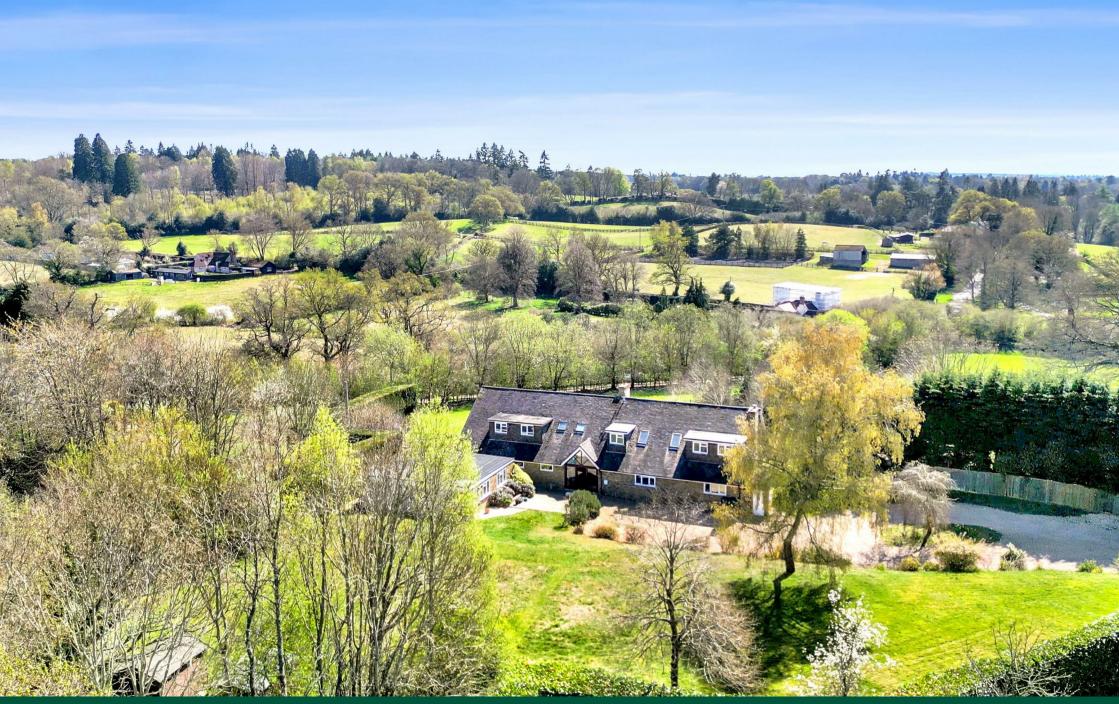

#### **\*VIEWINGS NOW AVAILABLE\***

Clarke Gammon are delighted to bring Horseshoe Farmhouse to the market — a charming country residence set in grounds of just under one acre, nestled at the end of a private lane.

Horseshoe Farmhouse occupies an elevated position, with all principal rooms enjoying sweeping, panoramic views over the surrounding countryside. Bathed in natural light throughout, the home is particularly enhanced by a beautifully designed and skilfully crafted orangery — the true heart of the house. Offering an impressive 4,600 sq ft of accommodation (including the adjoining annex/home office building), the layout is both spacious and flexible, providing up to seven bedrooms and five reception rooms. The ground floor rooms all flow seamlessly from a central entrance hall, including direct access to the orangery, perfect for entertaining or relaxing while enjoying the scenery. Upstairs, the primary bedroom has two dressing areas, an en-suite and a private balcony with wonderful rural views, while the remaining accommodation includes six further bedrooms, a study/library area, storage rooms and two further bathrooms.

Outside, the property is approached by a long driveway which is shared with just two neighbouring homes. A gated entrance then leads into a generous shingle driveway with a circular turning area, bordered by mature gardens with level lawns, sun terraces, and a variety of fruit trees — including plum and apple. The grounds, which measure to 0.83 of an acre, offer excellent privacy without compromising on the stunning southerly outlook the property enjoys.