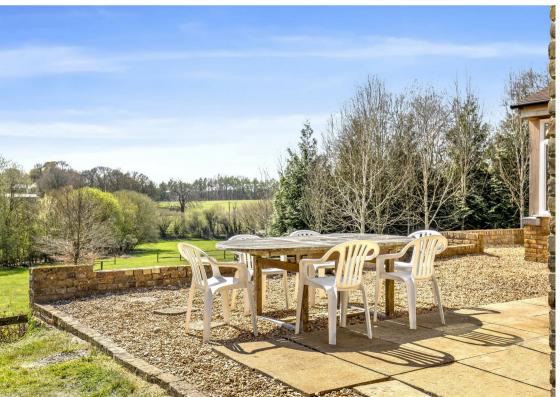

Horseshoe Farmhouse occupies an elevated position, with all principal rooms enjoying sweeping, panoramic views over the surrounding countryside. Bathed in natural light throughout, the home is particularly enhanced by a beautifully designed and skilfully crafted orangery — the true heart of the house. Offering an impressive 4,600 sq ft of accommodation (including the adjoining annex/home office building), the layout is both spacious and flexible, providing up to seven bedrooms and five reception rooms. The ground floor rooms all flow seamlessly from a central entrance hall, including direct access to the orangery, perfect for entertaining or relaxing while enjoying the scenery. Upstairs, the primary bedroom has two dressing areas, an en-suite and a private balcony with wonderful rural views, while the remaining accommodation includes six further bedrooms, a study/library area, storage rooms and two further bathrooms.

Outside, the property is approached by a long driveway which is shared with just two neighbouring homes. A gated entrance then leads into a generous shingle driveway with a circular turning area, bordered by mature gardens with level lawns, sun terraces, and a variety of fruit trees — including plum and apple. The grounds, which measure to 0.83 of an acre, offer excellent privacy without compromising on the stunning southerly outlook the property enjoys.