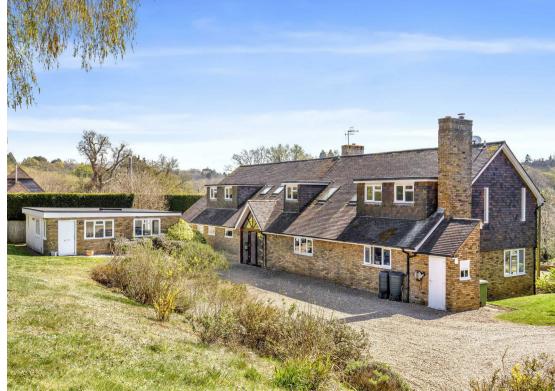

#### **\*VIEWINGS NOW AVAILABLE\***

Clarke Gammon are delighted to bring Horseshoe Farmhouse to the market — a charming country residence set in grounds of just under one acre, nestled at the end of a private lane.

Horseshoe Farmhouse occupies an elevated position, with all principal rooms enjoying sweeping, panoramic views over the surrounding countryside. Bathed in natural light throughout, the home is particularly enhanced by a beautifully designed and skilfully crafted orangery — the true heart of the house. Offering an impressive 4,600 sq ft of accommodation (including the adjoining annex/home office building), the layout is both spacious and flexible, providing up to seven bedrooms and five reception rooms. The ground floor rooms all flow seamlessly from a central entrance hall, including direct access to the orangery, perfect for entertaining or relaxing while enjoying the scenery. Upstairs, the primary bedroom has two dressing areas, an en-suite and a private balcony with wonderful rural views, while the remaining accommodation includes six further bedrooms, a study/library area, storage rooms and two further bathrooms.

Outside, the property is approached by a long driveway which is shared with just two neighbouring homes. A gated entrance then leads into a generous shingle driveway with a circular turning area, bordered by mature gardens with level lawns, sun terraces, and a variety of fruit trees — including plum and apple. The grounds, which measure to 0.83 of an acre, offer excellent privacy without compromising on the stunning southerly outlook the property enjoys.