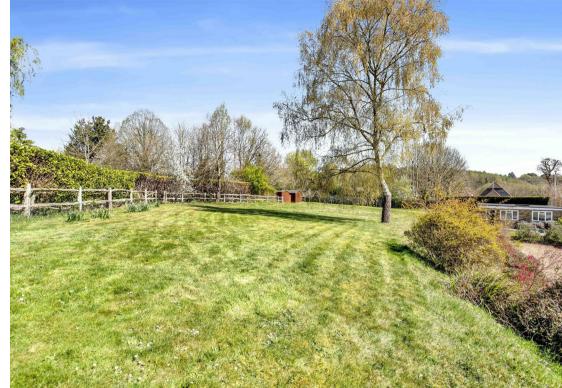

Outside, the property is approached by a long driveway which is shared with just two neighbouring homes. A gated entrance then leads into a generous shingle driveway with a circular turning area, bordered by mature gardens with level lawns, sun terraces, and a variety of fruit trees — including plum and apple. The grounds, which measure to 0.83 of an acre, offer excellent privacy without compromising on the stunning southerly outlook the property enjoys.