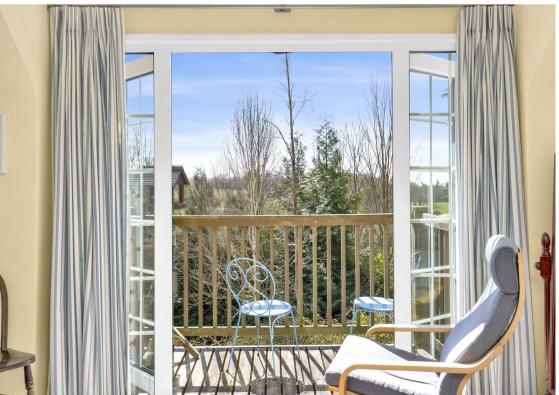

Horseshoe Farmhouse occupies an elevated position, with all principal rooms enjoying sweeping, panoramic views over the surrounding countryside. Bathed in natural light throughout, the home is particularly enhanced by a beautifully designed and skilfully crafted orangery — the true heart of the house. Offering an impressive 4,600 sq ft of accommodation (including the adjoining annex/home office building), the layout is both spacious and flexible, providing up to seven bedrooms and five reception rooms. The ground floor rooms all flow seamlessly from a central entrance hall, including direct access to the orangery, perfect for entertaining or relaxing while enjoying the scenery. Upstairs, the primary bedroom has two dressing areas, an en-suite and a private balcony with wonderful rural views, while the remaining accommodation includes six further bedrooms, a study/library area, storage rooms and two further bathrooms.