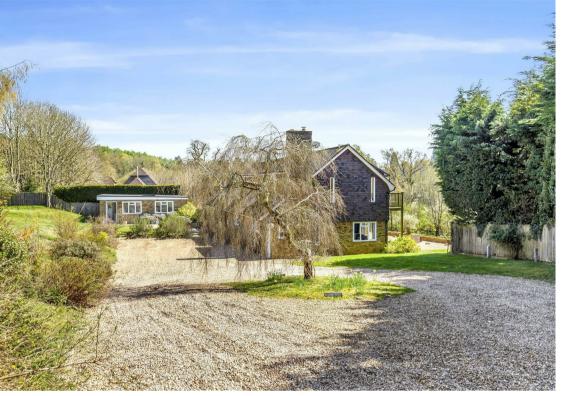

Horseshoe Farmhouse occupies an elevated position, with all principal rooms enjoying sweeping, panoramic views over the surrounding countryside. Bathed in natural light throughout, the home is particularly enhanced by a beautifully designed and skilfully crafted orangery — the true heart of the house. Offering an impressive 4,600 sq ft of accommodation (including the adjoining annex/home office building), the layout is both spacious and flexible, providing up to seven bedrooms and five reception rooms. The ground floor rooms all flow seamlessly from a central entrance hall, including direct access to the orangery, perfect for entertaining or relaxing while enjoying the scenery. Upstairs, the primary bedroom has two dressing areas, an en-suite and a private balcony with wonderful rural views, while the remaining accommodation includes six further bedrooms, a study/library area, storage rooms and two further bathrooms.

The previously mentioned detached annex building has been used to run a business from home. The building is established with a large open plan office space, as well as side office space, a toilet and kitchenette. This building had been formerly used as a granny flat. With some alterations, this area could be converted to such again.

Outside, the property is approached by a long driveway which is shared with just two neighbouring homes. A gated entrance then leads into a generous shingle driveway with a circular turning area, bordered by mature gardens with level lawns, sun terraces, and a variety of fruit trees — including plum and apple. The grounds, which measure to 0.83 of an acre, offer excellent privacy without compromising on the stunning southerly outlook the property enjoys.