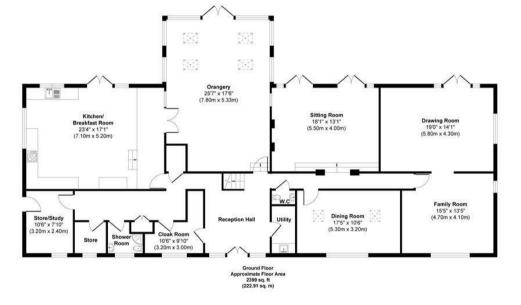

Horseshoe Farmhouse occupies an elevated position, with all principal rooms enjoying sweeping, panoramic views over the surrounding countryside. Bathed in natural light throughout, the home is particularly enhanced by a beautifully designed and skilfully crafted orangery — the true heart of the house. Offering an impressive 4,600 sq ft of accommodation (including the adjoining annex/home office building), the layout is both spacious and flexible, providing up to seven bedrooms and five reception rooms. The ground floor rooms all flow seamlessly from a central entrance hall, including direct access to the orangery, perfect for entertaining or relaxing while enjoying the scenery. Upstairs, the primary bedroom has two dressing areas, an en-suite and a private balcony with wonderful rural views, while the remaining accommodation includes six further bedrooms, a study/library area, storage rooms and two further bathrooms.

# Picketts Hill

Approx. Gross Internal Floor Area 4614 sq. ft / 428.73 sq. m

Whilist every attempt has been made to ensure the accuracy of the floorplan shown, all measurements, positioning Fixtures fittings and any other data shown are an approximate interpretation for Illustrative purposes only and are not to scale. No responsibility is taken for any errors, omission, miss-statement or use of data show