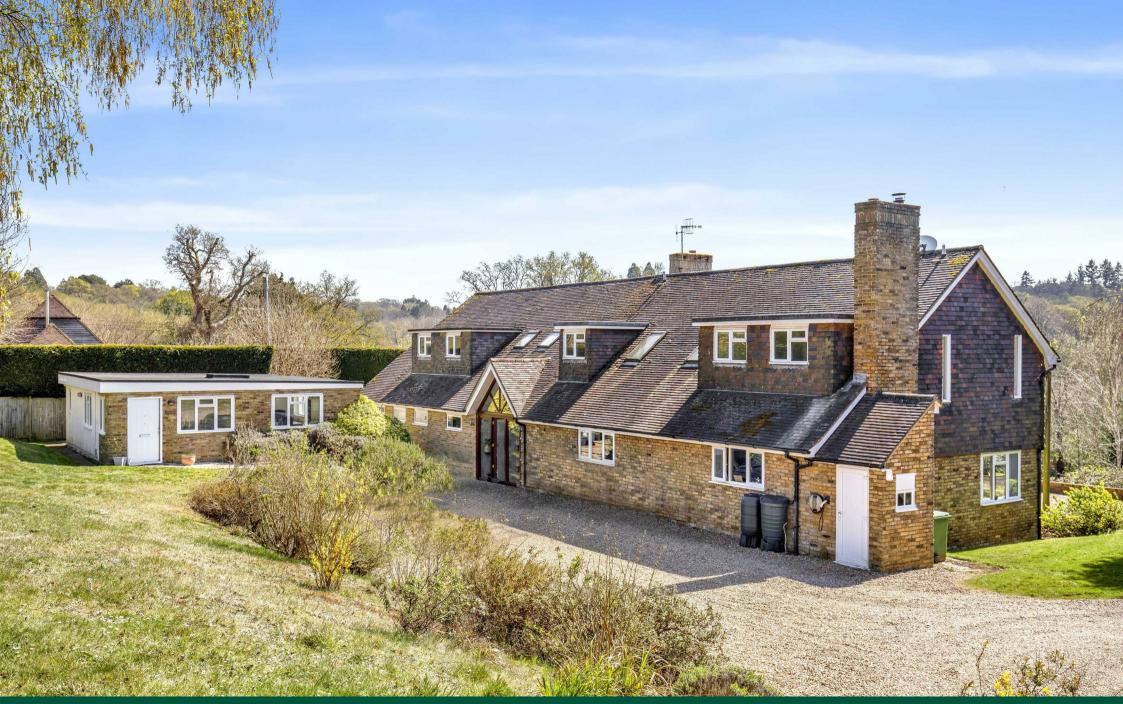

#### **\*VIEWINGS NOW AVAILABLE\***

Clarke Gammon are delighted to bring Horseshoe Farmhouse to the market — a charming country residence set in grounds of just under one acre, nestled at the end of a private lane.

Horseshoe Farmhouse occupies an elevated position, with all principal rooms enjoying sweeping, panoramic views over the surrounding countryside. Bathed in natural light throughout, the home is particularly enhanced by a beautifully designed and skilfully crafted orangery — the true heart of the house. Offering an impressive 4,600 sq ft of accommodation (including the adjoining annex/home office building), the layout is both spacious and flexible, providing up to seven bedrooms and five reception rooms. The ground floor rooms all flow seamlessly from a central entrance hall, including direct access to the orangery, perfect for entertaining or relaxing while enjoying the scenery. Upstairs, the primary bedroom has two dressing areas, an en-suite and a private balcony with wonderful rural views, while the remaining accommodation includes six further bedrooms, a study/library area, storage rooms and two further bathrooms.

Outside, the property is approached by a long driveway which is shared with just two neighbouring homes. A gated entrance then leads into a generous shingle driveway with a circular turning area, bordered by mature gardens with level lawns, sun terraces, and a variety of fruit trees — including plum and apple. The grounds, which measure to 0.83 of an acre, offer excellent privacy without compromising on the stunning southerly outlook the property enjoys.