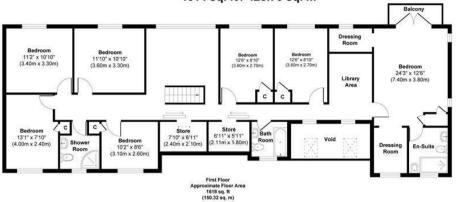

Horseshoe Farmhouse occupies an elevated position, with all principal rooms enjoying sweeping, panoramic views over the surrounding countryside. Bathed in natural light throughout, the home is particularly enhanced by a beautifully designed and skilfully crafted orangery — the true heart of the house. Offering an impressive 4,600 sq ft of accommodation (including the adjoining annex/home office building), the layout is both spacious and flexible, providing up to seven bedrooms and five reception rooms. The ground floor rooms all flow seamlessly from a central entrance hall, including direct access to the orangery, perfect for entertaining or relaxing while enjoying the scenery. Upstairs, the primary bedroom has two dressing areas, an en-suite and a private balcony with wonderful rural views, while the remaining accommodation includes six further bedrooms, a study/library area, storage rooms and two further bathrooms.

# Picketts Hill

Approx. Gross Internal Floor Area 4614 sq. ft / 428.73 sq. m

Whilist every attempt has been made to ensure the accuracy of the floorplan shown, all measurements, positioning Fixtures fittings and any other data shown are an approximate interpretation for Illustrative purposes only and are not to scale. No responsibility is taken for any errors, omission, miss-statement or use of data show