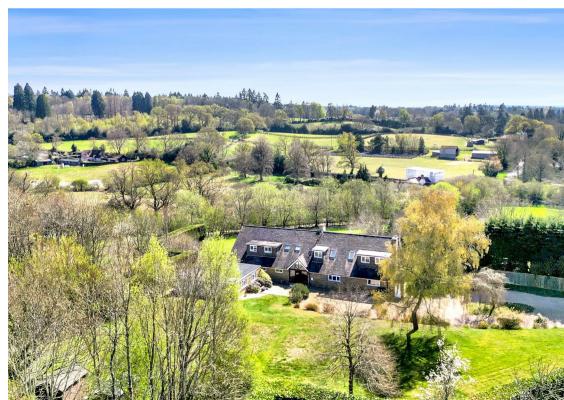

#### **\*VIEWINGS NOW AVAILABLE\***

Clarke Gammon are delighted to bring Horseshoe Farmhouse to the market — a charming country residence set in grounds of just under one acre, nestled at the end of a private lane.

Horseshoe Farmhouse occupies an elevated position, with all principal rooms enjoying sweeping, panoramic views over the surrounding countryside. Bathed in natural light throughout, the home is particularly enhanced by a beautifully designed and skilfully crafted orangery — the true heart of the house. Offering an impressive 4,600 sq ft of accommodation (including the adjoining annex/home office building), the layout is both spacious and flexible, providing up to seven bedrooms and five reception rooms. The ground floor rooms all flow seamlessly from a central entrance hall, including direct access to the orangery, perfect for entertaining or relaxing while enjoying the scenery. Upstairs, the primary bedroom has two dressing areas, an en-suite and a private balcony with wonderful rural views, while the remaining accommodation includes six further bedrooms, a study/library area, storage rooms and two further bathrooms.

Outside, the property is approached by a long driveway which is shared with just two neighbouring homes. A gated entrance then leads into a generous shingle driveway with a circular turning area, bordered by mature gardens with level lawns, sun terraces, and a variety of fruit trees — including plum and apple. The grounds, which measure to 0.83 of an acre, offer excellent privacy without compromising on the stunning southerly outlook the property enjoys.