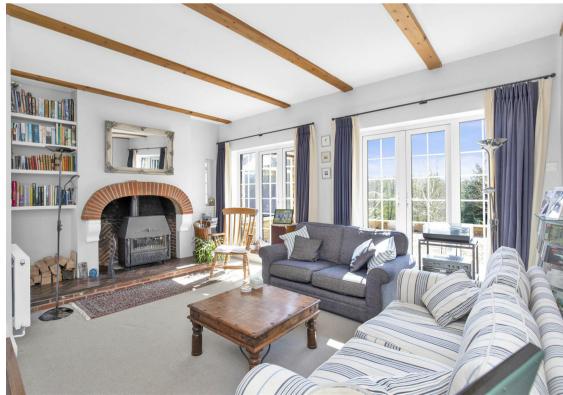

Horseshoe Farmhouse occupies an elevated position, with all principal rooms enjoying sweeping, panoramic views over the surrounding countryside. Bathed in natural light throughout, the home is particularly enhanced by a beautifully designed and skilfully crafted orangery — the true heart of the house. Offering an impressive 4,600 sq ft of accommodation (including the adjoining annex/home office building), the layout is both spacious and flexible, providing up to seven bedrooms and five reception rooms. The ground floor rooms all flow seamlessly from a central entrance hall, including direct access to the orangery, perfect for entertaining or relaxing while enjoying the scenery. Upstairs, the primary bedroom has two dressing areas, an en-suite and a private balcony with wonderful rural views, while the remaining accommodation includes six further bedrooms, a study/library area, storage rooms and two further bathrooms.