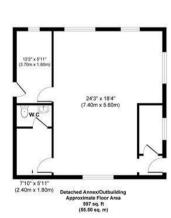

The previously mentioned detached annex building has been used to run a business from home. The building is established with a large open plan office space, as well as side office space, a toilet and kitchenette. This building had been formerly used as a granny flat. With some alterations, this area could be converted to such again.

# Picketts Hill

Approx. Gross Internal Floor Area 4614 sq. ft / 428.73 sq. m

Whilist every attempt has been made to ensure the accuracy of the floorplan shown, all measurements, positioning Fixtures fittings and any other data shown are an approximate interpretation for Illustrative purposes only and are not to scale. No responsibility is taken for any errors, omission, miss-statement or use of data show