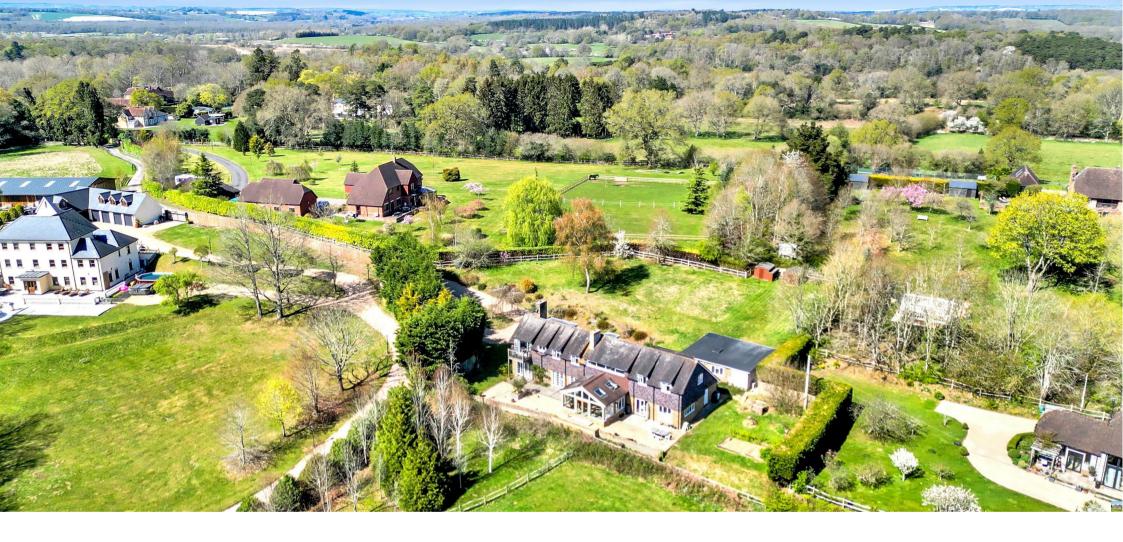

#### **\*VIEWINGS NOW AVAILABLE\***

Clarke Gammon are delighted to bring Horseshoe Farmhouse to the market — a charming country residence set in grounds of just under one acre, nestled at the end of a private lane.

Outside, the property is approached by a long driveway which is shared with just two neighbouring homes. A gated entrance then leads into a generous shingle driveway with a circular turning area, bordered by mature gardens with level lawns, sun terraces, and a variety of fruit trees — including plum and apple. The grounds, which measure to 0.83 of an acre, offer excellent privacy without compromising on the stunning southerly outlook the property enjoys.

# **SITUATION**

Located in a secluded rural setting on the Hampshire/Surrey border, this area benefits from the nearby villages of Frensham and Churt, both of which offer well-regarded primary schools, traditional pubs, and churches. Headley village has two enjoyable pubs and a selection of shops in the centre of the village. Country Market is a few minutes' drive by car or around a 30 minute walk. For a broader range of amenities—including mainline railway stations with direct services to London Waterloo—the nearby towns of Liphook (5 miles), Farnham (8 miles), and Haslemere (9 miles) are easily accessible. The area also offers a wide selection of both state and independent schools for all age groups. A wealth of beautiful countryside surrounds the location, much of it managed by the National Trust, providing ample opportunities for outdoor activities and scenic walks.