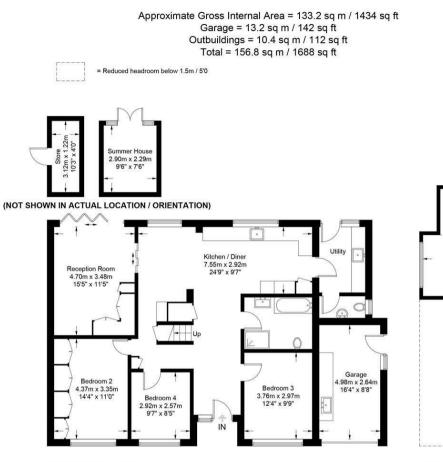

### **GROUND FLOOR**

### FIRST FLOOR

Bedroom 1 4.65m x 4.65m

15'3" x 15'3"

These plans are for representation purposes only as defined by RICS - Code of Measuring Practice. Not to Scale. (ID1177620) Produced for Clarke Gammon