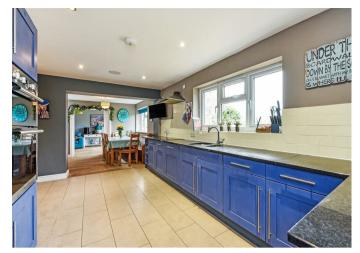

The living room is located at the rear of the property and has bi-fold doors which lead out on to the patio and garden beyond. The kitchen and dining areas offer a splendid amount of space, enough to house many family members or entertain a whole load of friends. This area is also located at the rear of the bungalow. Elsewhere, there is a wonderful, four-piece family bathroom, a most useful utility room and adjoining cloakroom. Also worth a mention is the generous amount of storage in the cupboards under the stairs.