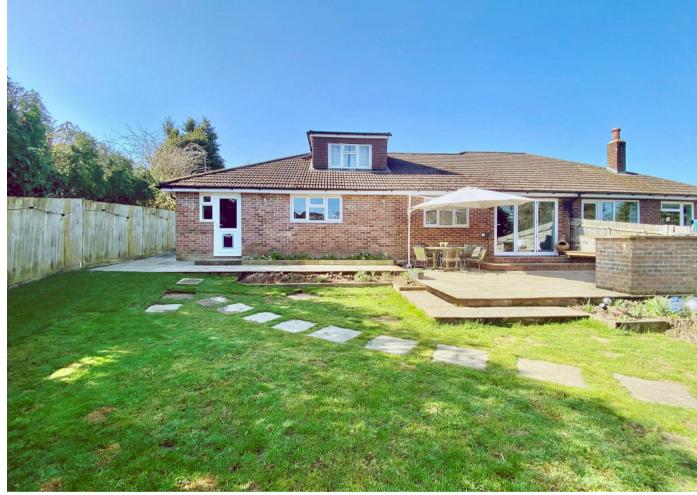

# **THE GROUNDS**

The gardens and terrace which accompany the bungalow are a true delight. Benefiting from a greater than usual amount of space , this rear garden has been designed with entertaining in mind, the extensive patio area which has plenty of space for seating and alfresco dining with an outdoor kitchen area. We then step down to a generous amount of lawn, which could be perfect for enjoying the sun or for children to play. The garden has areas of plantation bedding and a garden studio/sunroom. A side path leads to the front garden. Here you will find off road parking for three vehicles on the driveway. There is a garage which has an electrical supply as well as a hot and cold water supply.