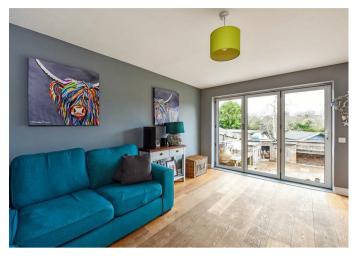

The living room is located at the rear of the property and has bi-fold doors which lead out on to the patio and garden beyond. The kitchen and dining areas offer a splendid amount of space, enough to house many family members or entertain a whole load of friends. This area is also located at the rear of the bungalow. Elsewhere, there is a wonderful, four-piece family bathroom, a most useful utility room and adjoining cloakroom. Also worth a mention is the generous amount of storage in the cupboards under the stairs.