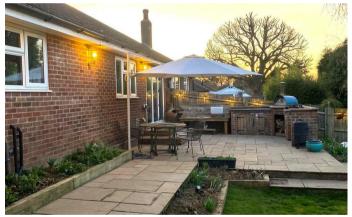

# **THE GROUNDS**

The gardens and terrace which accompany the bungalow are a true delight. Benefiting from a greater than usual amount of space , this rear garden has been designed with entertaining in mind, the extensive patio area which has plenty of space for seating and alfresco dining with an outdoor kitchen area. We then step down to a generous amount of lawn, which could be perfect for enjoying the sun or for children to play. The garden has areas of plantation bedding and a garden studio/sunroom. A side path leads to the front garden. Here you will find off road parking for three vehicles on the driveway. There is a garage which has an electrical supply as well as a hot and cold water supply.