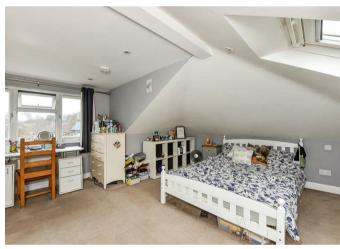

# **THE PROPERTY**

This attractive bungalow has been skillfully extended by the current owners and now offers close to 1600 sq ft of overall floor space. The accommodation is primarily positioned across the ground floor, with the exception being a large bedroom which has been positioned and designed into the roof space. Once inside, a wide hallway with engineered oak flooring offers individual access to the majority of the rooms. The three bedrooms on this floor are located at the front of the bungalow. All are a good size and would all comfortably fit double beds. The largest bedroom also has a range of fitted bedroom furniture.