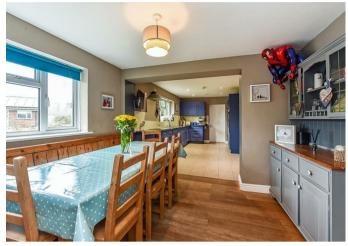

The living room is located at the rear of the property and has bi-fold doors which lead out on to the patio and garden beyond. The kitchen and dining areas offer a splendid amount of space, enough to house many family members or entertain a whole load of friends. This area is also located at the rear of the bungalow. Elsewhere, there is a wonderful, four-piece family bathroom, a most useful utility room and adjoining cloakroom. Also worth a mention is the generous amount of storage in the cupboards under the stairs.