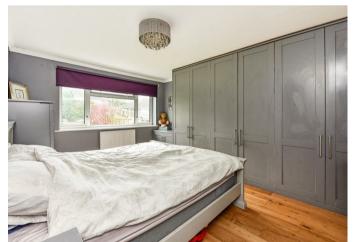

# **THE PROPERTY**

This attractive bungalow has been skillfully extended by the current owners and now offers close to 1600 sq ft of overall floor space. The accommodation is primarily positioned across the ground floor, with the exception being a large bedroom which has been positioned and designed into the roof space. Once inside, a wide hallway with engineered oak flooring offers individual access to the majority of the rooms. The three bedrooms on this floor are located at the front of the bungalow. All are a good size and would all comfortably fit double beds. The largest bedroom also has a range of fitted bedroom furniture.