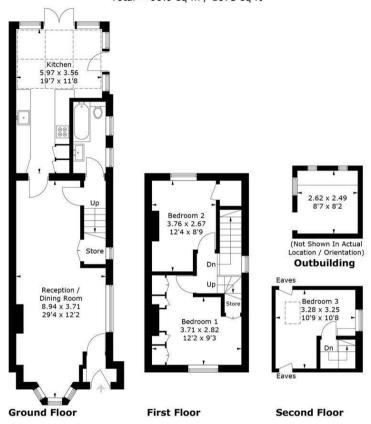

# THE PROPERTY

This Edwardian semi-detached home is located on a quiet road on the outskirts of Liphook. Notable alterations to the property are immediately apparent in the spacious sitting/dining room, which has been opened up to create an excellent area for families and hosting guests. The kitchen, equipped with numerous eye-level cupboards, flows into a charming conservatory that fills the home with natural light. The ground floor also features a newly updated family bathroom.

Upstairs, you'll find two bright double bedrooms, each with built-in storage. A further staircase leads to the second floor, where a loft room or additional bedroom with a Velux window awaits. Please note that the loft room was used as a bedroom during the current owners tenure, although future owners may wish to have the staircase arranged to allow this room to officially be classified as bedroom three\*.

## **THE GROUNDS**

French doors from the conservatory open onto a west-facing garden, which primarily set to a level lawn. The garden opens wider at the very rear, and lends itself to being utilised as a vegetable or growing garden. The garden is enclosed by fencing and has a brick-built garden store. There is side access via a gate, and the front of the property offers parking space for two cars. The overall length of the plot is in the region of 100 ft.

# Hazeldene Road, GU30

Approximate Gross Internal Area = 93.4 sq m / 1005 sq ft
Outbuilding = 6.5 sq m / 70 sq ft
Total = 99.9 sa m / 1075 sa ft

Whilst every attempt has been made to ensure the accuracy of the floorplan, measurements of doors, windows and rooms are approximate.

These plans are for representation purposes only as defined by RICS Code of Measuring Practice and used as such by any prospective purchaser. (ID1064001)