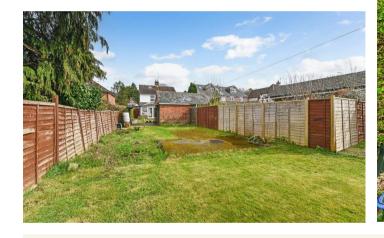

## **THE GROUNDS**

French doors from the conservatory open onto a west-facing garden, which primarily set to a level lawn. The garden opens wider at the very rear, and lends itself to being utilised as a vegetable or growing garden. The garden is enclosed by fencing and has a brick-built garden store. There is side access via a gate, and the front of the property offers parking space for two cars. The overall length of the plot is in the region of 100 ft.