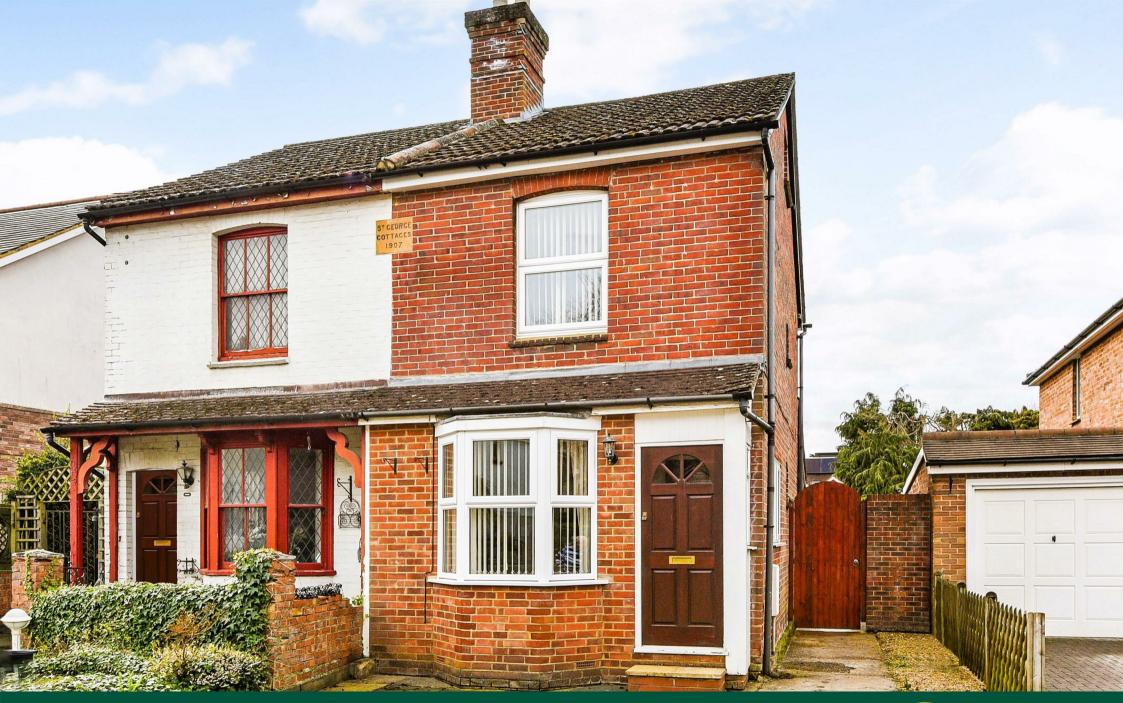

# 1 ST GEORGES COTTAGES HAZELDENE ROAD LIPHOOK GU30 7PH

1907 character, semidetached cottage

Large garden in the region of 100ft

Amalgamated living/dining

Newly updated bathroom

Parking for two

Kitchen opening into all year round conservatory

# THE PROPERTY

This Edwardian semi-detached home is located on a quiet road on the outskirts of Liphook. Notable alterations to the property are immediately apparent in the spacious sitting/dining room, which has been opened up to create an excellent area for families and hosting guests. The kitchen, equipped with numerous eye-level cupboards, flows into a charming conservatory that fills the home with natural light. The ground floor also features a newly updated family bathroom.