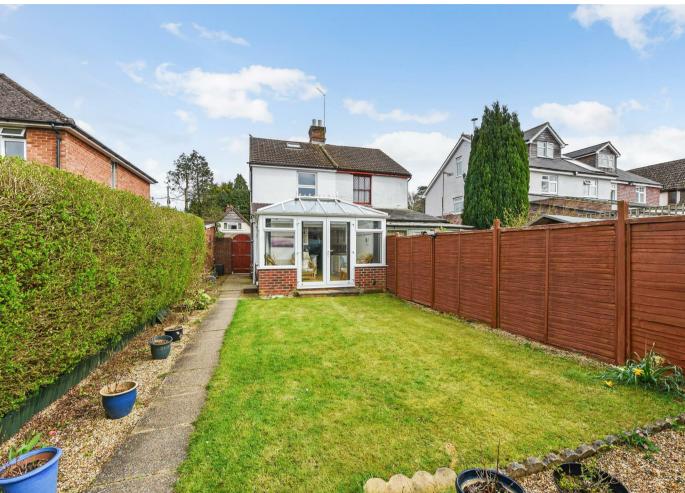

# THE PROPERTY

This Edwardian semi-detached home is located on a quiet road on the outskirts of Liphook. Notable alterations to the property are immediately apparent in the spacious sitting/dining room, which has been opened up to create an excellent area for families and hosting guests. The kitchen, equipped with numerous eye-level cupboards, flows into a charming conservatory that fills the home with natural light. The ground floor also features a newly updated family bathroom.

## **THE GROUNDS**

French doors from the conservatory open onto a west-facing garden, which primarily set to a level lawn. The garden opens wider at the very rear, and lends itself to being utilised as a vegetable or growing garden. The garden is enclosed by fencing and has a brick-built garden store. There is side access via a gate, and the front of the property offers parking space for two cars. The overall length of the plot is in the region of 100 ft.