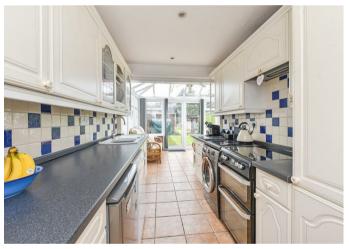

# THE PROPERTY

This Edwardian semi-detached home is located on a quiet road on the outskirts of Liphook. Notable alterations to the property are immediately apparent in the spacious sitting/dining room, which has been opened up to create an excellent area for families and hosting guests. The kitchen, equipped with numerous eye-level cupboards, flows into a charming conservatory that fills the home with natural light. The ground floor also features a newly updated family bathroom.