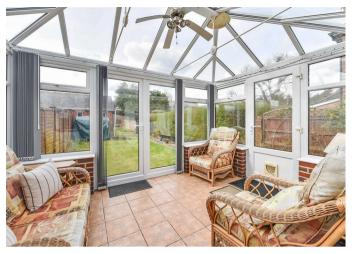

# THE PROPERTY

This Edwardian semi-detached home is located on a quiet road on the outskirts of Liphook. Notable alterations to the property are immediately apparent in the spacious sitting/dining room, which has been opened up to create an excellent area for families and hosting guests. The kitchen, equipped with numerous eye-level cupboards, flows into a charming conservatory that fills the home with natural light. The ground floor also features a newly updated family bathroom.

## **THE GROUNDS**

French doors from the conservatory open onto a west-facing garden, which primarily set to a level lawn. The garden opens wider at the very rear, and lends itself to being utilised as a vegetable or growing garden. The garden is enclosed by fencing and has a brick-built garden store. There is side access via a gate, and the front of the property offers parking space for two cars. The overall length of the plot is in the region of 100 ft.