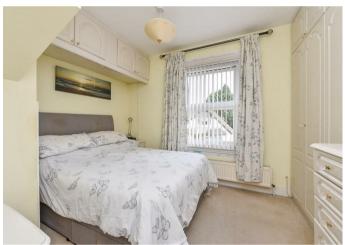

Upstairs, you'll find two bright double bedrooms, each with built-in storage. A further staircase leads to the second floor, where a loft room or additional bedroom with a Velux window awaits. Please note that the loft room was used as a bedroom during the current owners tenure, although future owners may wish to have the staircase arranged to allow this room to officially be classified as bedroom three\*.