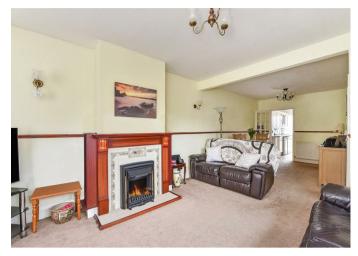

# THE PROPERTY

This Edwardian semi-detached home is located on a quiet road on the outskirts of Liphook. Notable alterations to the property are immediately apparent in the spacious sitting/dining room, which has been opened up to create an excellent area for families and hosting guests. The kitchen, equipped with numerous eye-level cupboards, flows into a charming conservatory that fills the home with natural light. The ground floor also features a newly updated family bathroom.