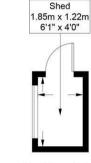

Liphook village centre - 0.1 mile Bohunt school - 0.1 mile Train station - 0.5 mile Sainsbury's - 0.4 mile A3 Junction - 0.9 mile

**Ground Floor** 

#### **First Floor** These plans are for representation purposes only as defined by RICS - Code of Measuring Practice. Not to Scale. (ID1157041)

Produced for Clarke Gammon

(Not Shown In Actual Location / Orientation)