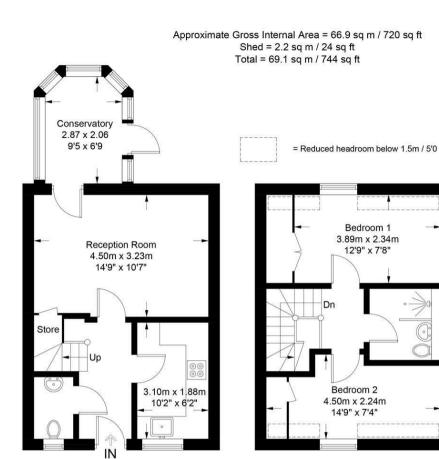

Liphook village centre - 0.1 mile Bohunt school - 0.1 mile Train station - 0.5 mile Sainsbury's - 0.4 mile A3 Junction - 0.9 mile

**Ground Floor** 

#### **First Floor** These plans are for representation purposes only as defined by RICS - Code of Measuring Practice. Not to Scale. (ID1157041)

Produced for Clarke Gammon

(Not Shown In Actual Location / Orientation)