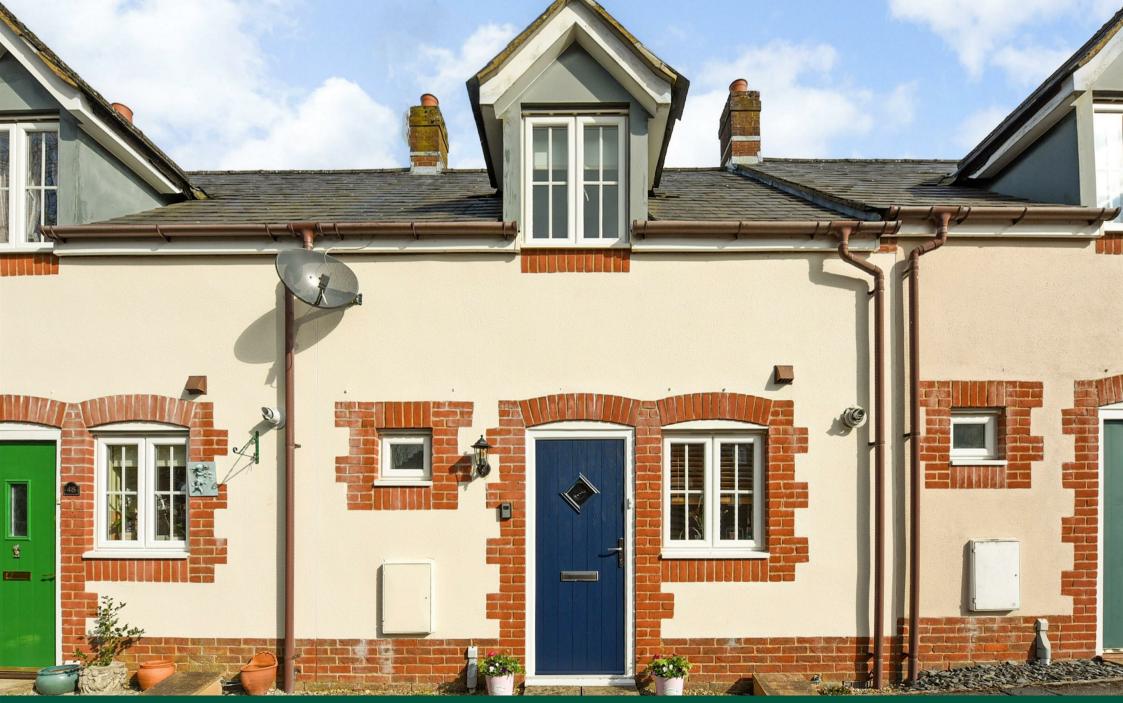

A lovely two bedroom terraced cottage, offering well presented accommodation.

### **THE PROPERTY**

A lovely two bedroom terraced cottage, offering well presented accommodation which is located adjacent to Liphook village centre. The overall accommodation includes a large sitting room which has room to accommodate a small dining table. This room opens out to a conservatory. There is a generously fitted kitchen with attractive cupboards and surfaces. Upstairs are two bedrooms, which both have fitted wardrobes/cupboards. These rooms have use of a bathroom which has recently been altered to a shower room. Other noteworthy benefits are a gas heating system, a downstairs w/c, neutral décor throughout and modern floor coverings.