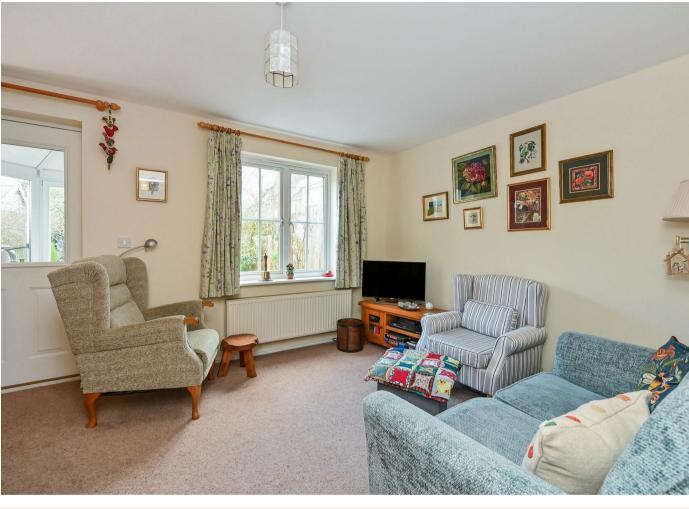

### **THE PROPERTY**

A lovely two bedroom terraced cottage, offering well presented accommodation which is located adjacent to Liphook village centre. The overall accommodation includes a large sitting room which has room to accommodate a small dining table. This room opens out to a conservatory. There is a generously fitted kitchen with attractive cupboards and surfaces. Upstairs are two bedrooms, which both have fitted wardrobes/cupboards. These rooms have use of a bathroom which has recently been altered to a shower room. Other noteworthy benefits are a gas heating system, a downstairs w/c, neutral décor throughout and modern floor coverings.