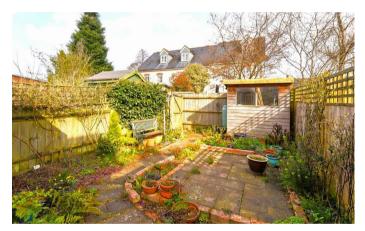

### **THE PROPERTY**

A lovely two bedroom terraced cottage, offering well presented accommodation which is located adjacent to Liphook village centre. The overall accommodation includes a large sitting room which has room to accommodate a small dining table. This room opens out to a conservatory. There is a generously fitted kitchen with attractive cupboards and surfaces. Upstairs are two bedrooms, which both have fitted wardrobes/cupboards. These rooms have use of a bathroom which has recently been altered to a shower room. Other noteworthy benefits are a gas heating system, a downstairs w/c, neutral décor throughout and modern floor coverings.