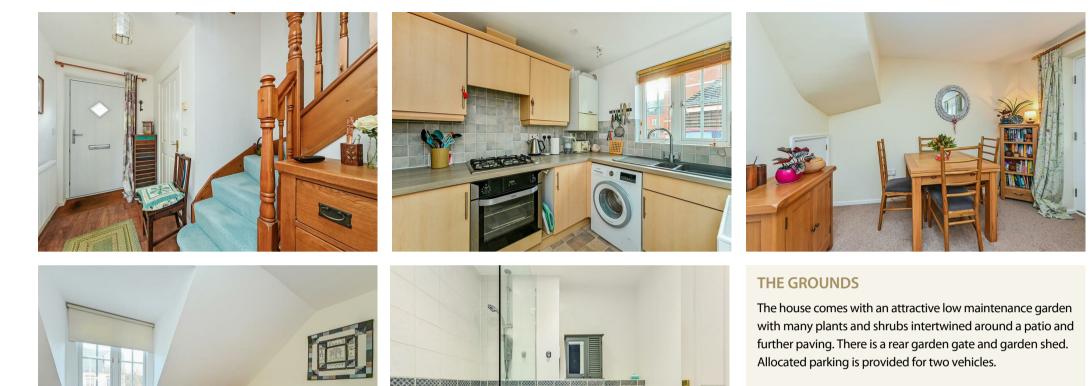

### **THE PROPERTY**

A lovely two bedroom terraced cottage, offering well presented accommodation which is located adjacent to Liphook village centre. The overall accommodation includes a large sitting room which has room to accommodate a small dining table. This room opens out to a conservatory. There is a generously fitted kitchen with attractive cupboards and surfaces. Upstairs are two bedrooms, which both have fitted wardrobes/cupboards. These rooms have use of a bathroom which has recently been altered to a shower room. Other noteworthy benefits are a gas heating system, a downstairs w/c, neutral décor throughout and modern floor coverings.