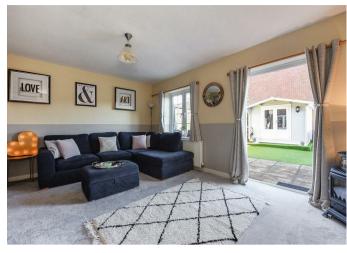

The property welcomes you with a spacious entrance hall, cloakroom and utility. The kitchen has been totally modernised and has a bay window which comfortably allows space for a dining table. Off the kitchen is a fabulous second reception room, which could make a perfect family room, study or even an occasional bedroom. The generously sized principal reception area boasts access to the garden, creating a seamless connection to the sun terrace and the private rear garden. The partially walled rear gardens are a standout feature. With areas of patio, level artificial lawn and a garden studio. Upstairs, there are three well sized bedrooms, with the primary bedroom having large fitted double wardrobes. There is a stylishly refitted family bathroom.