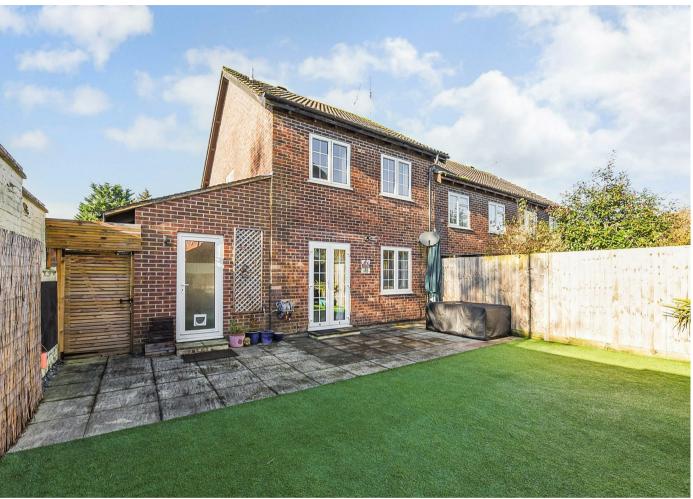

The property welcomes you with a spacious entrance hall, cloakroom and utility. The kitchen has been totally modernised and has a bay window which comfortably allows space for a dining table. Off the kitchen is a fabulous second reception room, which could make a perfect family room, study or even an occasional bedroom. The generously sized principal reception area boasts access to the garden, creating a seamless connection to the sun terrace and the private rear garden. The partially walled rear gardens are a standout feature. With areas of patio, level artificial lawn and a garden studio. Upstairs, there are three well sized bedrooms, with the primary bedroom having large fitted double wardrobes. There is a stylishly refitted family bathroom.

# **THE GROUNDS**

The partially walled rear gardens are a standout feature. With areas of patio, level artificial lawn and a garden studio. Parking is readily available in the area. This property also benefits from a garage just around the corner in a nearby block.