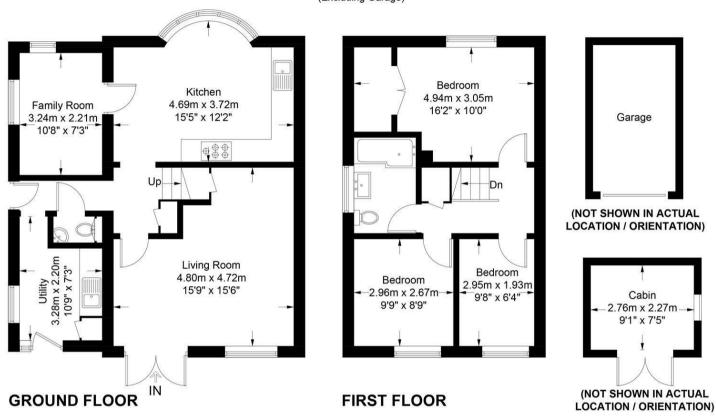

**GUILDFORD 18 miles** 

LONDON WATERLOO circa 1 hour, 5 minutes by train

HASLLEMERE 4 miles

**BOHUNT SCHOOL 8 minutes walk** 

LIPHOOK STATION 16 minutes walk

A3 JUNCTION 3 minutes by car

Approximate Gross Internal Area = 97.1 sq m / 1045 sq ft
Cabin = 6.2 sq m / 67 sq ft
Total = 103.3 sq m / 1112 sq ft
(Excluding Garage)

These plans are for representation purposes only as defined by RICS - Code of Measuring Practice. Not to Scale. (ID1147957)

Produced for Clarke Gammon