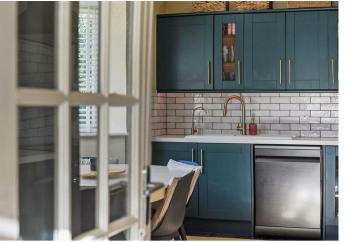

The property welcomes you with a spacious entrance hall, cloakroom and utility. The kitchen has been totally modernised and has a bay window which comfortably allows space for a dining table. Off the kitchen is a fabulous second reception room, which could make a perfect family room, study or even an occasional bedroom. The generously sized principal reception area boasts access to the garden, creating a seamless connection to the sun terrace and the private rear garden. The partially walled rear gardens are a standout feature. With areas of patio, level artificial lawn and a garden studio. Upstairs, there are three well sized bedrooms, with the primary bedroom having large fitted double wardrobes. There is a stylishly refitted family bathroom.