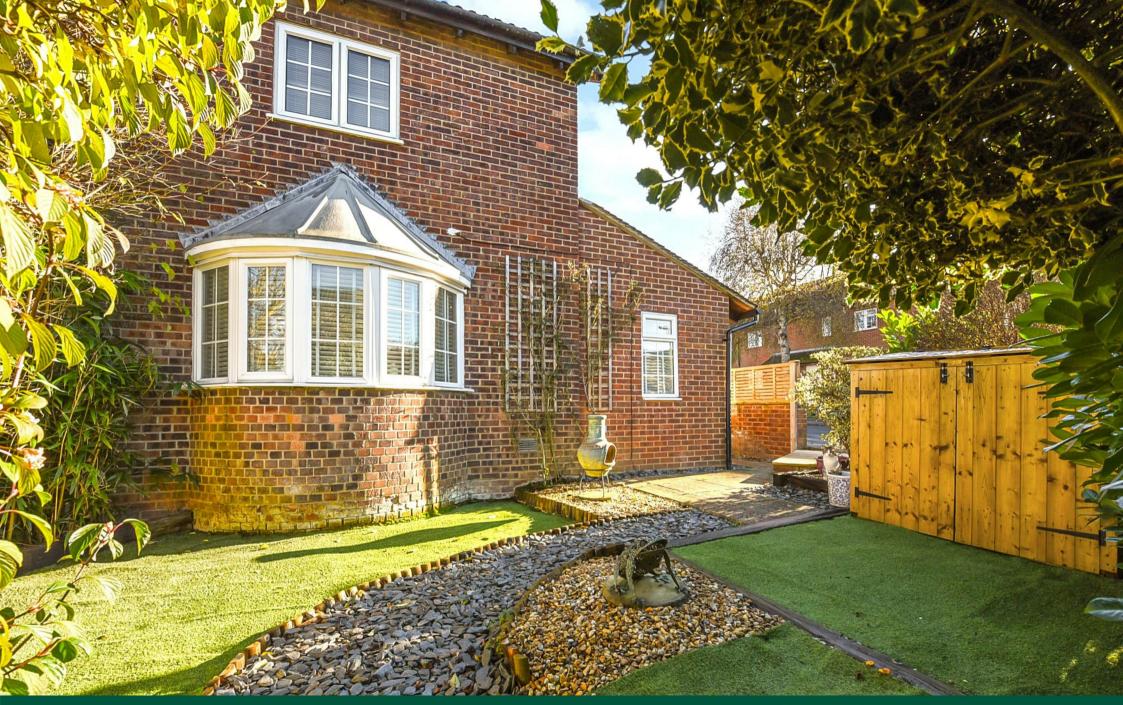

# THE PROPERTY

This brilliantly extended and adapted house offers an impressive blend of spacious living and contemporary style, complemented by front and rear private gardens that enhance the appeal. Constructed in the early 1980s, the home has been thoughtfully updated to maximize space and comfort.

The property welcomes you with a spacious entrance hall, cloakroom and utility. The kitchen has been totally modernised and has a bay window which comfortably allows space for a dining table. Off the kitchen is a fabulous second reception room, which could make a perfect family room, study or even an occasional bedroom. The generously sized principal reception area boasts access to the garden, creating a seamless connection to the sun terrace and the private rear garden. The partially walled rear gardens are a standout feature. With areas of patio, level artificial lawn and a garden studio. Upstairs, there are three well sized bedrooms, with the primary bedroom having large fitted double wardrobes. There is a stylishly refitted family bathroom.

# **THE GROUNDS**

The partially walled rear gardens are a standout feature. With areas of patio, level artificial lawn and a garden studio. Parking is readily available in the area. This property also benefits from a garage just around the corner in a nearby block.