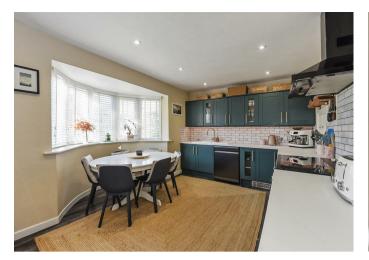

The property welcomes you with a spacious entrance hall, cloakroom and utility. The kitchen has been totally modernised and has a bay window which comfortably allows space for a dining table. Off the kitchen is a fabulous second reception room, which could make a perfect family room, study or even an occasional bedroom. The generously sized principal reception area boasts access to the garden, creating a seamless connection to the sun terrace and the private rear garden. The partially walled rear gardens are a standout feature. With areas of patio, level artificial lawn and a garden studio. Upstairs, there are three well sized bedrooms, with the primary bedroom having large fitted double wardrobes. There is a stylishly refitted family bathroom.