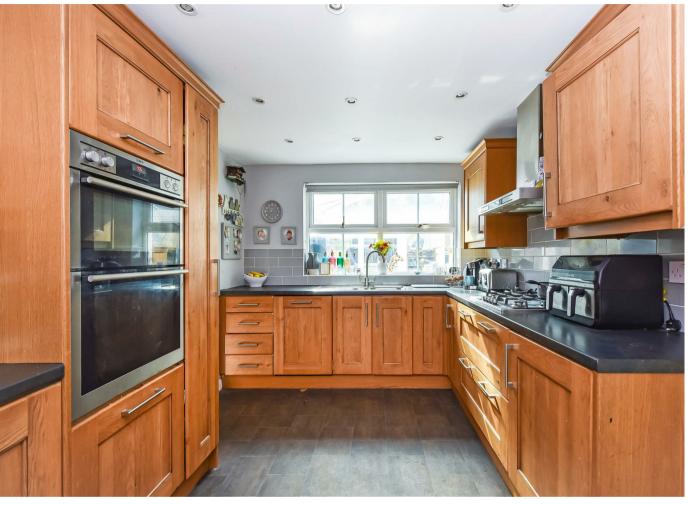

Hunters Chase, Liphook, Price Guide £625,000 Freehold

12

L'and



## **3 HUNTERS CHASE** LIPHOOK GU30 7YA

# Price Guide £625,000

Larger than usual gardens utility room

ground floor w/c

Good driveway parking and garage Newly fitted bathroom, en-suite and Walking distance of Bohunt School



A four-bedroom family home, in a pleasant location which has been extensively modernised and improved by the current owners.

# THE PROPERTY Type your text here









## **THE GROUNDS**

Type your text here





## SITUATION

Hunters Chase is brilliantly positioned for access to local schools, which are all within walking distance. Village amenities include many social clubs, four pubs, offering a mixture of great food, beer gardens and child friendly spaces, the brilliant Living Room Cinema, a choice of coffee shops, a Co-op with Post Office, a large Sainsbury's and a wide range of local, independent shops. Further adding to Liphook's appeal are a range of transport links including a mainline train station which runs between Portsmouth and London Waterloo. There is also easy access to the A3. GUILFORD | X miles LONDON WATERLOO | x MINUTES BY TRAIN

GODALMING | X miles LONDON WATERLOO | 47 MINUTES BY TRAIN

HASELMERE | 4 miles LONDON WATERLOO |