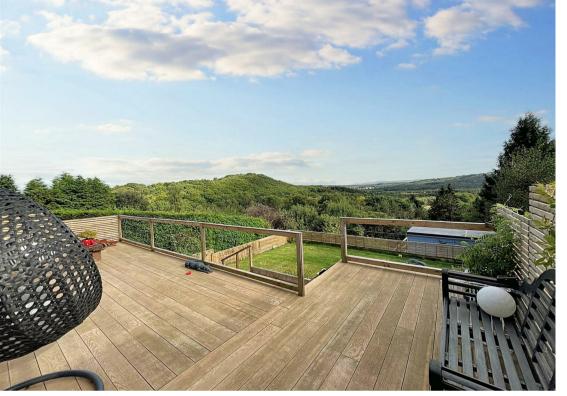

A wide driveway leads to the double garage with a large front door and no mid support pillar and a personal door at the rear. There is a newly improved and covered entrance porch which leads into the hallway. When in the south facing rear gardens, one finds an extensive sundeck, an incredible area for relaxation or entertaining. There's a lower level and patio and then a large area of level lawn. Steps then lead down to the hillside area of garden. Here you will find the newly installed garden studio cabin. This has unquestionably been a wonderful addition during our clients ownership. Further into the garden are many shrubs and trees and some light woodland. In total the plot extends to just under half an acre.