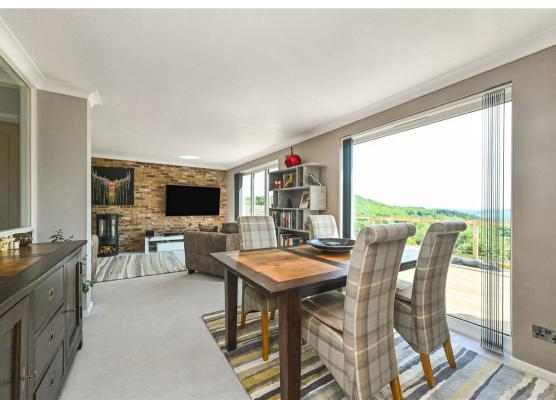

The property sits set back behind its gated driveway and is well screened from the road. At the rear it boasts an elevated location with far reaching views over the picturesque Milland valley. The accommodation is bright and airy and tastefully presented throughout. It features an L-shaped living/dining room with contemporary fireplace, a large single piece window and bifold doors out to the garden terrace. The kitchen/breakfast room is brand new and has been stylishly chosen and installed with perfect precision. There is a useful utility room and the ground floor is completed with a double bedroom which has been recently utilised as a study, and a modern bathroom. Upstairs there are three further bedrooms, all enjoying the stunning views. The primary bedroom has a superb en-suite bathroom which has been newly installed and double fitted wardrobes.