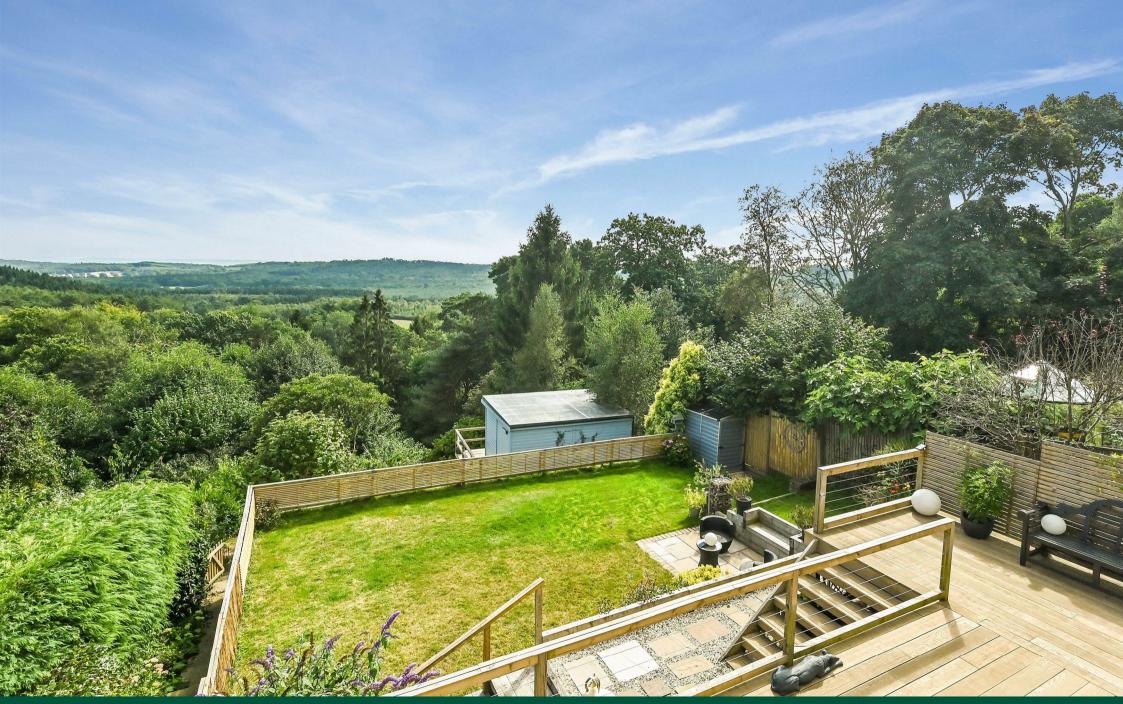

The property sits set back behind its gated driveway and is well screened from the road. At the rear it boasts an elevated location with far reaching views over the picturesque Milland valley. The accommodation is bright and airy and tastefully presented throughout. It features an L-shaped living/dining room with contemporary fireplace, a large single piece window and bifold doors out to the garden terrace. The kitchen/breakfast room is brand new and has been stylishly chosen and installed with perfect precision. There is a useful utility room and the ground floor is completed with a double bedroom which has been recently utilised as a study, and a modern bathroom. Upstairs there are three further bedrooms, all enjoying the stunning views. The primary bedroom has a superb en-suite bathroom which has been newly installed and double fitted wardrobes.

A wide driveway leads to the double garage with a large front door and no mid support pillar and a personal door at the rear. There is a newly improved and covered entrance porch which leads into the hallway. When in the south facing rear gardens, one finds an extensive sundeck, an incredible area for relaxation or entertaining. There's a lower level and patio and then a large area of level lawn. Steps then lead down to the hillside area of garden. Here you will find the newly installed garden studio cabin. This has unquestionably been a wonderful addition during our clients ownership. Further into the garden are many shrubs and trees and some light woodland. In total the plot extends to just under half an acre.