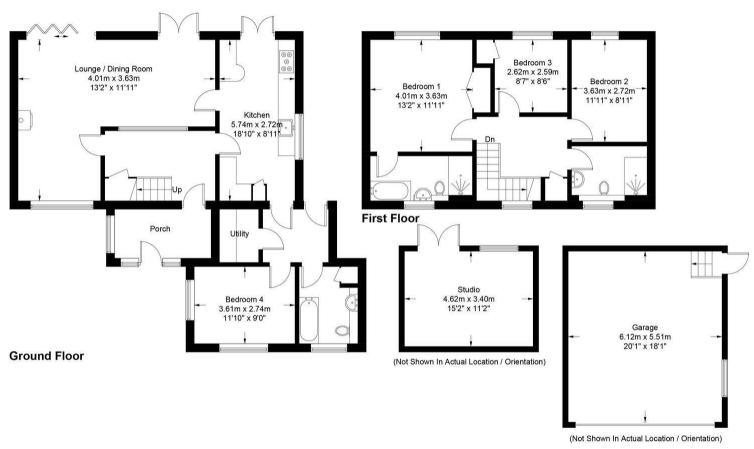

The property sits set back behind its gated driveway and is well screened from the road. At the rear it boasts an elevated location with far reaching views over the picturesque Milland valley. The accommodation is bright and airy and tastefully presented throughout. It features an L-shaped living/dining room with contemporary fireplace, a large single piece window and bifold doors out to the garden terrace. The kitchen/breakfast room is brand new and has been stylishly chosen and installed with perfect precision. There is a useful utility room and the ground floor is completed with a double bedroom which has been recently utilised as a study, and a modern bathroom. Upstairs there are three further bedrooms, all enjoying the stunning views. The primary bedroom has a superb en-suite bathroom which has been newly installed and double fitted wardrobes.

These plans are for representation purposes only as defined by RICS - Code of Measuring Practice. Not to Scale. (ID1120362) Produced for Clarke Gammon