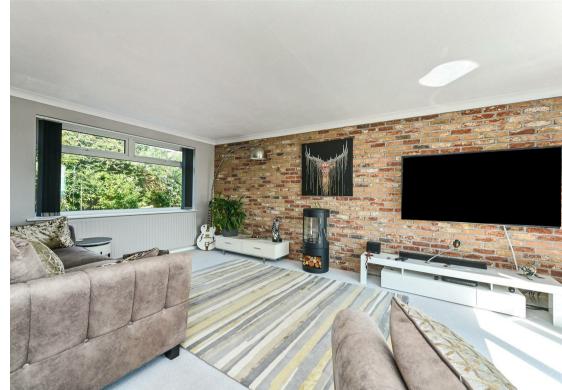

The property sits set back behind its gated driveway and is well screened from the road. At the rear it boasts an elevated location with far reaching views over the picturesque Milland valley. The accommodation is bright and airy and tastefully presented throughout. It features an L-shaped living/dining room with contemporary fireplace, a large single piece window and bifold doors out to the garden terrace. The kitchen/breakfast room is brand new and has been stylishly chosen and installed with perfect precision. There is a useful utility room and the ground floor is completed with a double bedroom which has been recently utilised as a study, and a modern bathroom. Upstairs there are three further bedrooms, all enjoying the stunning views. The primary bedroom has a superb en-suite bathroom which has been newly installed and double fitted wardrobes.