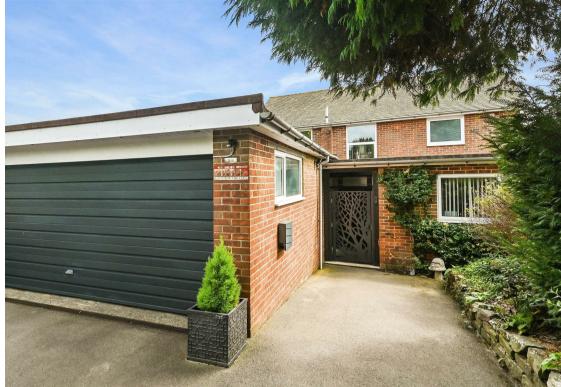

The property sits set back behind its gated driveway and is well screened from the road. At the rear it boasts an elevated location with far reaching views over the picturesque Milland valley. The accommodation is bright and airy and tastefully presented throughout. It features an L-shaped living/dining room with contemporary fireplace, a large single piece window and bifold doors out to the garden terrace. The kitchen/breakfast room is brand new and has been stylishly chosen and installed with perfect precision. There is a useful utility room and the ground floor is completed with a double bedroom which has been recently utilised as a study, and a modern bathroom. Upstairs there are three further bedrooms, all enjoying the stunning views. The primary bedroom has a superb en-suite bathroom which has been newly installed and double fitted wardrobes.

A wide driveway leads to the double garage with a large front door and no mid support pillar and a personal door at the rear. There is a newly improved and covered entrance porch which leads into the hallway. When in the south facing rear gardens, one finds an extensive sundeck, an incredible area for relaxation or entertaining. There's a lower level and patio and then a large area of level lawn. Steps then lead down to the hillside area of garden. Here you will find the newly installed garden studio cabin. This has unquestionably been a wonderful addition during our clients ownership. Further into the garden are many shrubs and trees and some light woodland. In total the plot extends to just under half an acre.