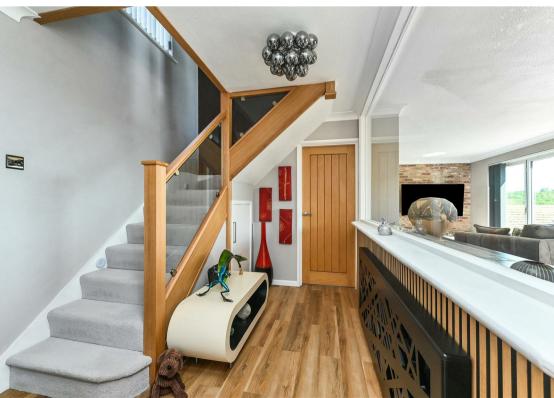

The property sits set back behind its gated driveway and is well screened from the road. At the rear it boasts an elevated location with far reaching views over the picturesque Milland valley. The accommodation is bright and airy and tastefully presented throughout. It features an L-shaped living/dining room with contemporary fireplace, a large single piece window and bifold doors out to the garden terrace. The kitchen/breakfast room is brand new and has been stylishly chosen and installed with perfect precision. There is a useful utility room and the ground floor is completed with a double bedroom which has been recently utilised as a study, and a modern bathroom. Upstairs there are three further bedrooms, all enjoying the stunning views. The primary bedroom has a superb en-suite bathroom which has been newly installed and double fitted wardrobes.