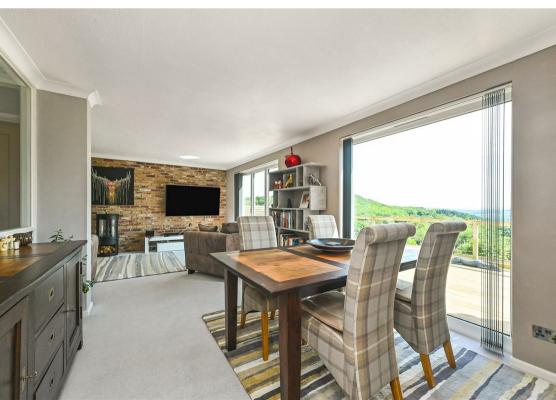

The property sits set back behind its gated driveway and is well screened from the road. At the rear it boasts an elevated location with far reaching views over the picturesque Milland valley. The accommodation is bright and airy and tastefully presented throughout. It features an L-shaped living/dining room with contemporary fireplace, a large single piece window and bifold doors out to the garden terrace. The kitchen/breakfast room is brand new and has been stylishly chosen and installed with perfect precision. There is a useful utility room and the ground floor is completed with a double bedroom which has been recently utilised as a study, and a modern bathroom. Upstairs there are three further bedrooms, all enjoying the stunning views. The primary bedroom has a superb en-suite bathroom which has been newly installed and double fitted wardrobes.

A wide driveway leads to the double garage with a large front door and no mid support pillar and a personal door at the rear. There is a newly improved and covered entrance porch which leads into the hallway. When in the south facing rear gardens, one finds an extensive sundeck, an incredible area for relaxation or entertaining. There's a lower level and patio and then a large area of level lawn. Steps then lead down to the hillside area of garden. Here you will find the newly installed garden studio cabin. This has unquestionably been a wonderful addition during our clients ownership. Further into the garden are many shrubs and trees and some light woodland. In total the plot extends to just under half an acre.