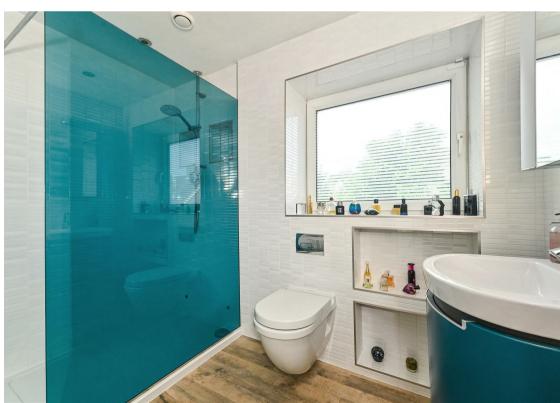

The property sits set back behind its gated driveway and is well screened from the road. At the rear it boasts an elevated location with far reaching views over the picturesque Milland valley. The accommodation is bright and airy and tastefully presented throughout. It features an L-shaped living/dining room with contemporary fireplace, a large single piece window and bifold doors out to the garden terrace. The kitchen/breakfast room is brand new and has been stylishly chosen and installed with perfect precision. There is a useful utility room and the ground floor is completed with a double bedroom which has been recently utilised as a study, and a modern bathroom. Upstairs there are three further bedrooms, all enjoying the stunning views. The primary bedroom has a superb en-suite bathroom which has been newly installed and double fitted wardrobes.