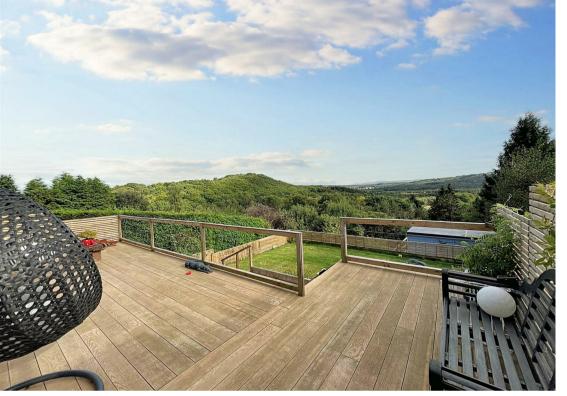

The property sits set back behind its gated driveway and is well screened from the road. At the rear it boasts an elevated location with far reaching views over the picturesque Milland valley. The accommodation is bright and airy and tastefully presented throughout. It features an L-shaped living/dining room with contemporary fireplace, a large single piece window and bifold doors out to the garden terrace. The kitchen/breakfast room is brand new and has been stylishly chosen and installed with perfect precision. There is a useful utility room and the ground floor is completed with a double bedroom which has been recently utilised as a study, and a modern bathroom. Upstairs there are three further bedrooms, all enjoying the stunning views. The primary bedroom has a superb en-suite bathroom which has been newly installed and double fitted wardrobes.

A wide driveway leads to the double garage with a large front door and no mid support pillar and a personal door at the rear. There is a newly improved and covered entrance porch which leads into the hallway. When in the south facing rear gardens, one finds an extensive sundeck, an incredible area for relaxation or entertaining. There's a lower level and patio and then a large area of level lawn. Steps then lead down to the hillside area of garden. Here you will find the newly installed garden studio cabin. This has unquestionably been a wonderful addition during our clients ownership. Further into the garden are many shrubs and trees and some light woodland. In total the plot extends to just under half an acre.