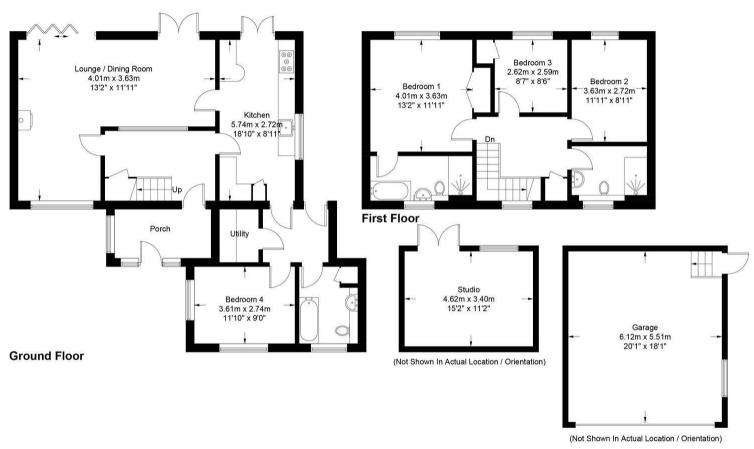

The property sits set back behind its gated driveway and is well screened from the road. At the rear it boasts an elevated location with far reaching views over the picturesque Milland valley. The accommodation is bright and airy and tastefully presented throughout. It features an L-shaped living/dining room with contemporary fireplace, a large single piece window and bifold doors out to the garden terrace. The kitchen/breakfast room is brand new and has been stylishly chosen and installed with perfect precision. There is a useful utility room and the ground floor is completed with a double bedroom which has been recently utilised as a study, and a modern bathroom. Upstairs there are three further bedrooms, all enjoying the stunning views. The primary bedroom has a superb en-suite bathroom which has been newly installed and double fitted wardrobes.

A wide driveway leads to the double garage with a large front door and no mid support pillar and a personal door at the rear. There is a newly improved and covered entrance porch which leads into the hallway. When in the south facing rear gardens, one finds an extensive sundeck, an incredible area for relaxation or entertaining. There's a lower level and patio and then a large area of level lawn. Steps then lead down to the hillside area of garden. Here you will find the newly installed garden studio cabin. This has unquestionably been a wonderful addition during our clients ownership. Further into the garden are many shrubs and trees and some light woodland. In total the plot extends to just under half an acre.