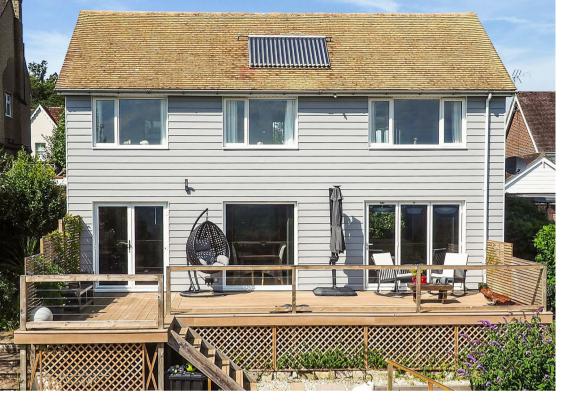

The property sits set back behind its gated driveway and is well screened from the road. At the rear it boasts an elevated location with far reaching views over the picturesque Milland valley. The accommodation is bright and airy and tastefully presented throughout. It features an L-shaped living/dining room with contemporary fireplace, a large single piece window and bifold doors out to the garden terrace. The kitchen/breakfast room is brand new and has been stylishly chosen and installed with perfect precision. There is a useful utility room and the ground floor is completed with a double bedroom which has been recently utilised as a study, and a modern bathroom. Upstairs there are three further bedrooms, all enjoying the stunning views. The primary bedroom has a superb en-suite bathroom which has been newly installed and double fitted wardrobes.

A wide driveway leads to the double garage with a large front door and no mid support pillar and a personal door at the rear. There is a newly improved and covered entrance porch which leads into the hallway. When in the south facing rear gardens, one finds an extensive sundeck, an incredible area for relaxation or entertaining. There's a lower level and patio and then a large area of level lawn. Steps then lead down to the hillside area of garden. Here you will find the newly installed garden studio cabin. This has unquestionably been a wonderful addition during our clients ownership. Further into the garden are many shrubs and trees and some light woodland. In total the plot extends to just under half an acre.