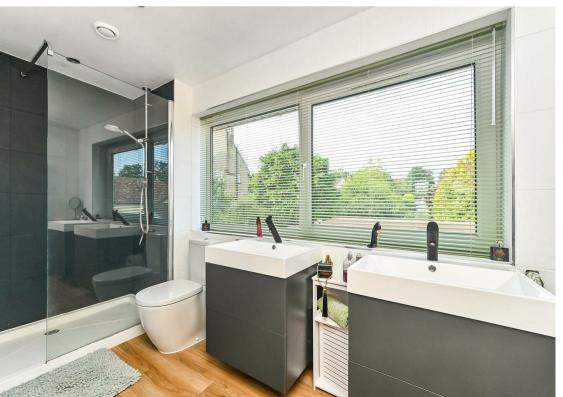

The property sits set back behind its gated driveway and is well screened from the road. At the rear it boasts an elevated location with far reaching views over the picturesque Milland valley. The accommodation is bright and airy and tastefully presented throughout. It features an L-shaped living/dining room with contemporary fireplace, a large single piece window and bifold doors out to the garden terrace. The kitchen/breakfast room is brand new and has been stylishly chosen and installed with perfect precision. There is a useful utility room and the ground floor is completed with a double bedroom which has been recently utilised as a study, and a modern bathroom. Upstairs there are three further bedrooms, all enjoying the stunning views. The primary bedroom has a superb en-suite bathroom which has been newly installed and double fitted wardrobes.