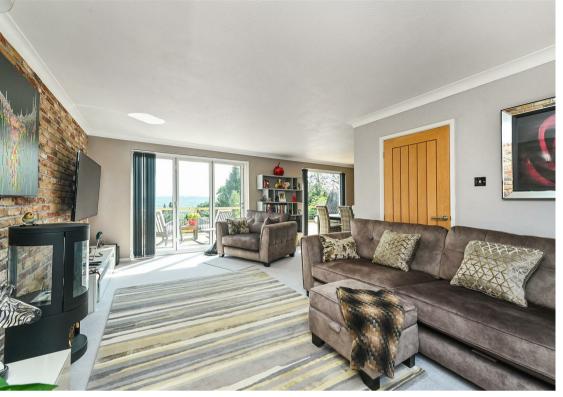

The property sits set back behind its gated driveway and is well screened from the road. At the rear it boasts an elevated location with far reaching views over the picturesque Milland valley. The accommodation is bright and airy and tastefully presented throughout. It features an L-shaped living/dining room with contemporary fireplace, a large single piece window and bifold doors out to the garden terrace. The kitchen/breakfast room is brand new and has been stylishly chosen and installed with perfect precision. There is a useful utility room and the ground floor is completed with a double bedroom which has been recently utilised as a study, and a modern bathroom. Upstairs there are three further bedrooms, all enjoying the stunning views. The primary bedroom has a superb en-suite bathroom which has been newly installed and double fitted wardrobes.