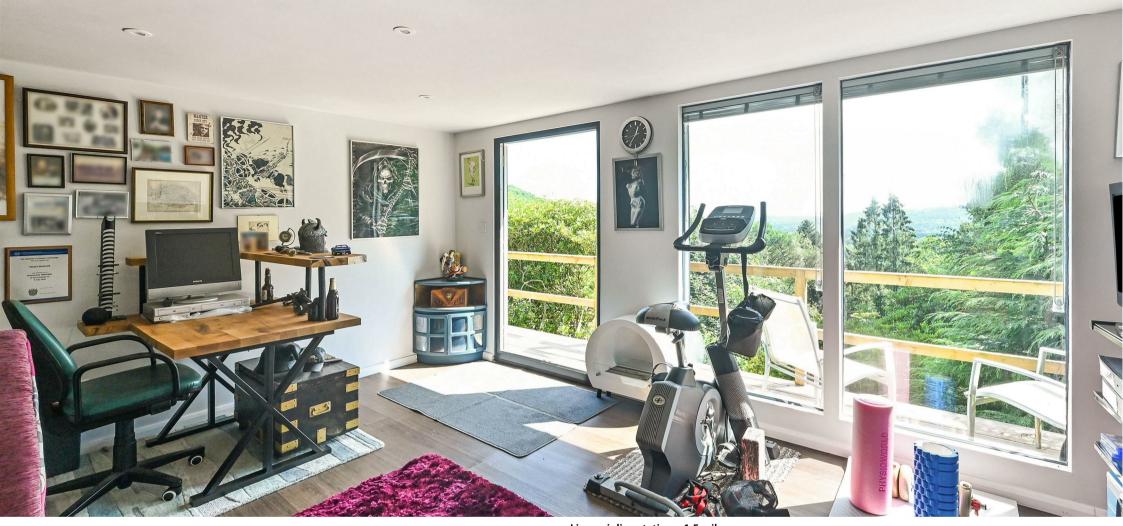

A wide driveway leads to the double garage with a large front door and no mid support pillar and a personal door at the rear. There is a newly improved and covered entrance porch which leads into the hallway. When in the south facing rear gardens, one finds an extensive sundeck, an incredible area for relaxation or entertaining. There's a lower level and patio and then a large area of level lawn. Steps then lead down to the hillside area of garden. Here you will find the newly installed garden studio cabin. This has unquestionably been a wonderful addition during our clients ownership. Further into the garden are many shrubs and trees and some light woodland. In total the plot extends to just under half an acre.

- Some of the very best views of the South Downs
- Two south facing garden terraces and woodland garden area
- · Brand new garden studio with terrace and outstanding views
- 4 bedrooms and 3 bathrooms