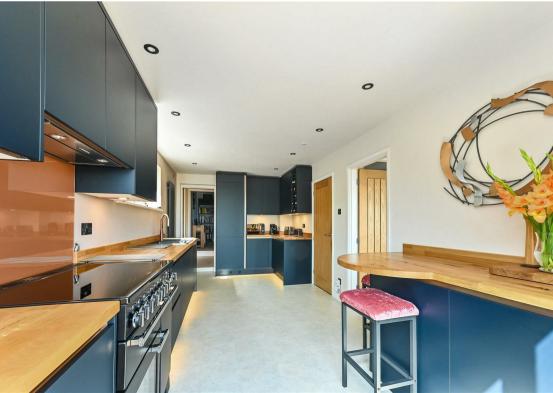

The property sits set back behind its gated driveway and is well screened from the road. At the rear it boasts an elevated location with far reaching views over the picturesque Milland valley. The accommodation is bright and airy and tastefully presented throughout. It features an L-shaped living/dining room with contemporary fireplace, a large single piece window and bifold doors out to the garden terrace. The kitchen/breakfast room is brand new and has been stylishly chosen and installed with perfect precision. There is a useful utility room and the ground floor is completed with a double bedroom which has been recently utilised as a study, and a modern bathroom. Upstairs there are three further bedrooms, all enjoying the stunning views. The primary bedroom has a superb en-suite bathroom which has been newly installed and double fitted wardrobes.