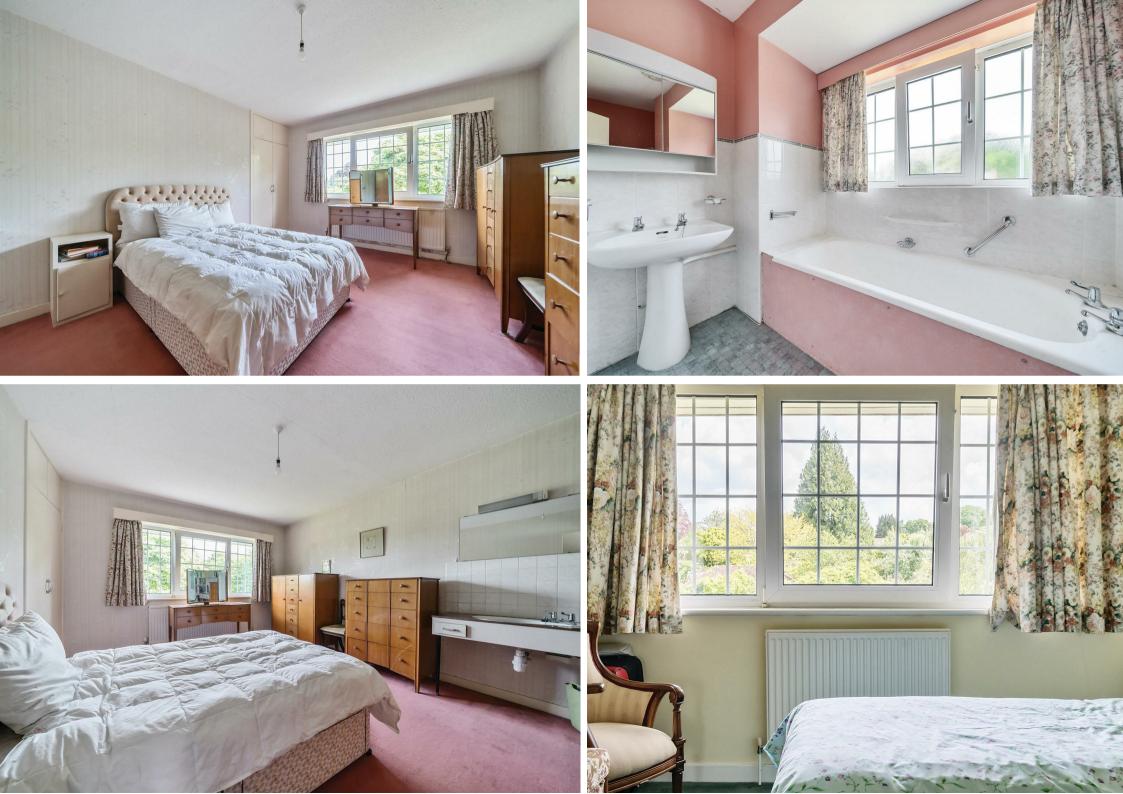

The property offers tremendous potential to take advantage of its large plot, although the house has already had a small extension, there is undoubted space for further enlargement, subject to planning. Currently there is a spacious reception hall with a cloakroom off and a pair of glazed doors which lead to the spacious living room with an open fireplace and patio doors leading to the sun terrace and the rear garden. There is an archway from the sitting room into the dining room which can also be accessed from the kitchen breakfast room. On the ground floor there is a double bedroom which could easily be a home office or family room, depending on purchasers requirements. Upstairs, there are 4 bedrooms and 2 bathrooms. The gardens are a wonderful feature, the front garden is open plan and laid to lawn with beautifully well stocked and colourful flower borders. The current driveway provides parking for numerous cars and leads to the garage, however, additional parking could be realised if required. The rear garden enjoys a high degree of privacy, with a large crazy paved sun terrace, well tended lawn, well stocked and mature flower borders, with specialised shrubs, plants and trees.

- Family room/ground floor bedroom 5
- 4 Further bedrooms & 2 bathrooms
- Development potential (STTP)
- Garage and parking
- Private and beautifully maintained gardens

Local Authority: Tax Band G Services: All mains services