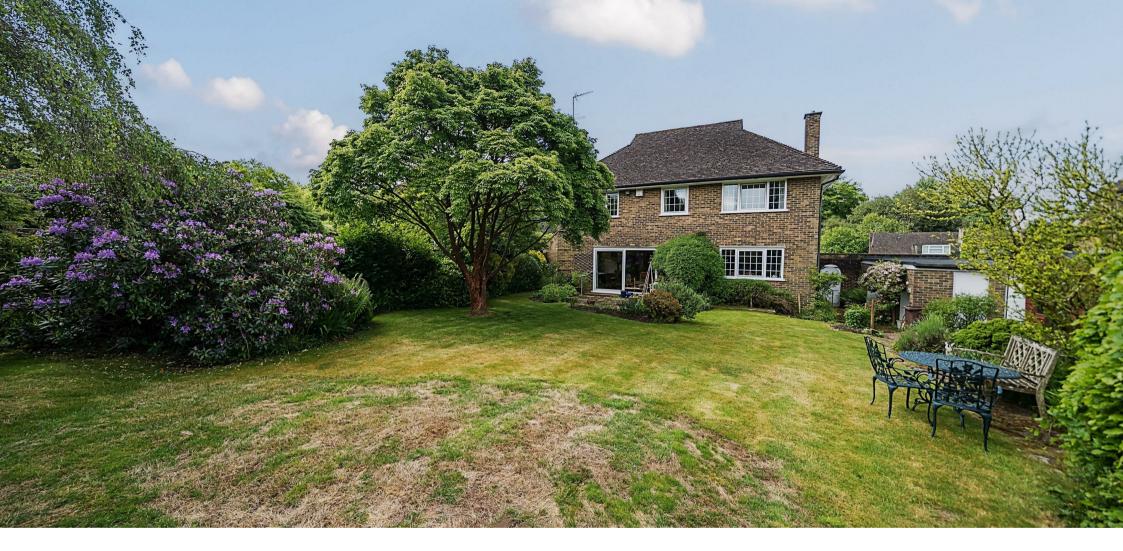

The property offers tremendous potential to take advantage of its large plot, although the house has already had a small extension, there is undoubted space for further enlargement, subject to planning. Currently there is a spacious reception hall with a cloakroom off and a pair of glazed doors which lead to the spacious living room with an open fireplace and patio doors leading to the sun terrace and the rear garden. There is an archway from the sitting room into the dining room which can also be accessed from the kitchen breakfast room. On the ground floor there is a double bedroom which could easily be a home office or family room, depending on purchasers requirements. Upstairs, there are 4 bedrooms and 2 bathrooms. The gardens are a wonderful feature, the front garden is open plan and laid to lawn with beautifully well stocked and colourful flower borders. The current driveway provides parking for numerous cars and leads to the garage, however, additional parking could be realised if required. The rear garden enjoys a high degree of privacy, with a large crazy paved sun terrace, well tended lawn, well stocked and mature flower borders, with specialised shrubs, plants and trees.

### SITUATION

The property is situated in a prime location within the highly regarded Berg development, formerly the grounds and arboretum of Chiltley Place. The development was built during the 1960's and contains large mature detached properties , all of individual character and highly distinctive architecture. The properties are all set back from the roadside with open plan front gardens, and the estate is well supplied with specimen trees, both evergreen and deciduous, together with wide grass verges and attractive areas of well laid out soft landscaping.