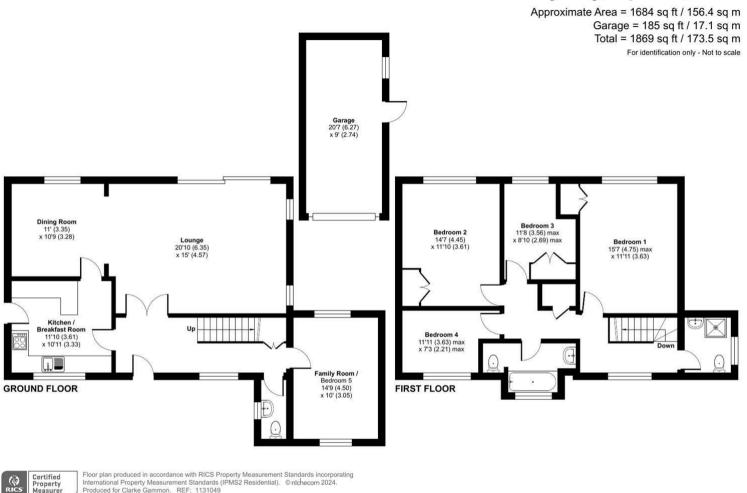

The property offers tremendous potential to take advantage of its large plot, although the house has already had a small extension, there is undoubted space for further enlargement, subject to planning. Currently there is a spacious reception hall with a cloakroom off and a pair of glazed doors which lead to the spacious living room with an open fireplace and patio doors leading to the sun terrace and the rear garden. There is an archway from the sitting room into the dining room which can also be accessed from the kitchen breakfast room. On the ground floor there is a double bedroom which could easily be a home office or family room, depending on purchasers requirements. Upstairs, there are 4 bedrooms and 2 bathrooms. The gardens are a wonderful feature, the front garden is open plan and laid to lawn with beautifully well stocked and colourful flower borders. The current driveway provides parking for numerous cars and leads to the garage, however, additional parking could be realised if required. The rear garden enjoys a high degree of privacy, with a large crazy paved sun terrace, well tended lawn, well stocked and mature flower borders, with specialised shrubs, plants and trees.

- Family room/ground floor bedroom 5
- 4 Further bedrooms & 2 bathrooms
- Development potential (STTP)
- Garage and parking
- Private and beautifully maintained gardens

Local Authority: Tax Band G Services: All mains services