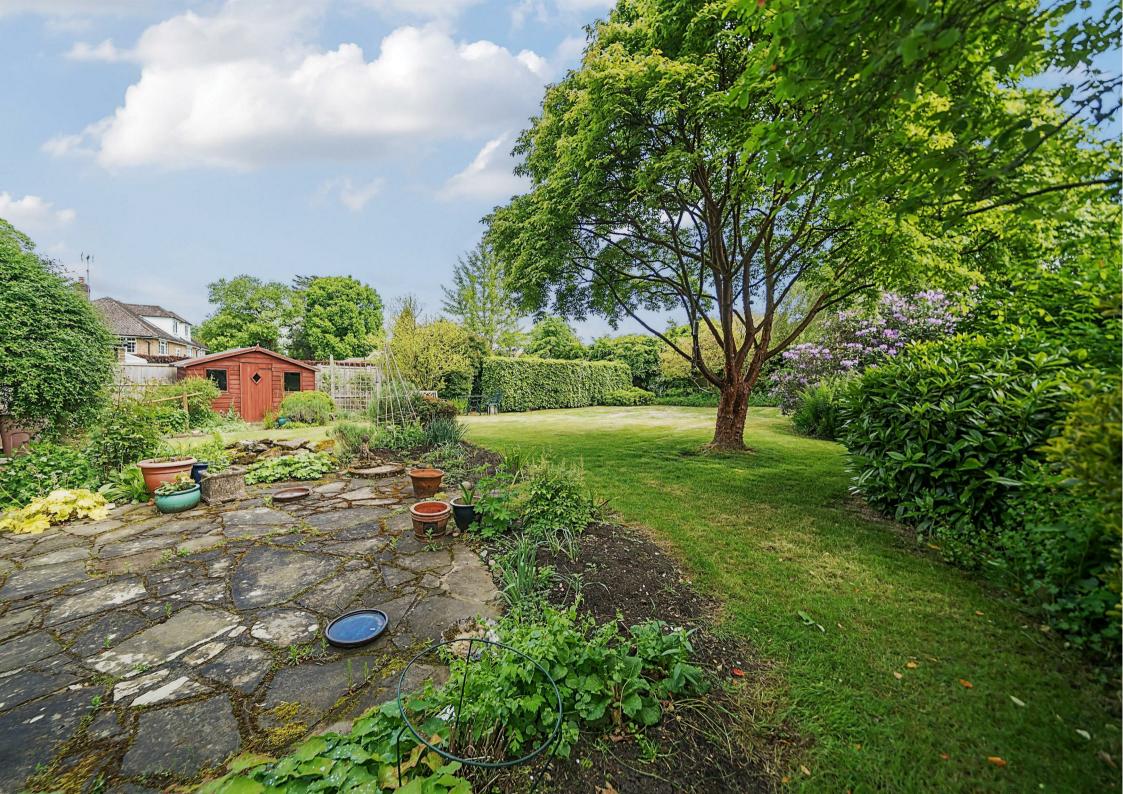

The property offers tremendous potential to take advantage of its large plot, although the house has already had a small extension, there is undoubted space for further enlargement, subject to planning. Currently there is a spacious reception hall with a cloakroom off and a pair of glazed doors which lead to the spacious living room with an open fireplace and patio doors leading to the sun terrace and the rear garden. There is an archway from the sitting room into the dining room which can also be accessed from the kitchen breakfast room. On the ground floor there is a double bedroom which could easily be a home office or family room, depending on purchasers requirements. Upstairs, there are 4 bedrooms and 2 bathrooms. The gardens are a wonderful feature, the front garden is open plan and laid to lawn with beautifully well stocked and colourful flower borders. The current driveway provides parking for numerous cars and leads to the garage, however, additional parking could be realised if required. The rear garden enjoys a high degree of privacy, with a large crazy paved sun terrace, well tended lawn, well stocked and mature flower borders, with specialised shrubs, plants and trees.