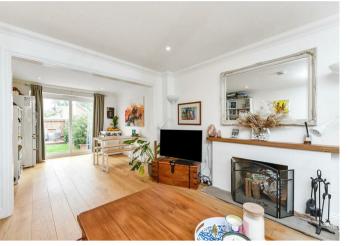

### THE PROPERTY

This appealing home has an impressive 1116 sq. ft of accommodation and has many features such as underfloor heating, oak finished doors to all floors, tiled and oak floors through the ground floor, three quality bathrooms and a fabulous kitchen with quartz worktops and fitted appliances. All bedrooms are good sizes and would suit a growing family or those looking to have guest and home working spaces. There is a great size living area, with a separate dining area with sliding doors out to the garden.