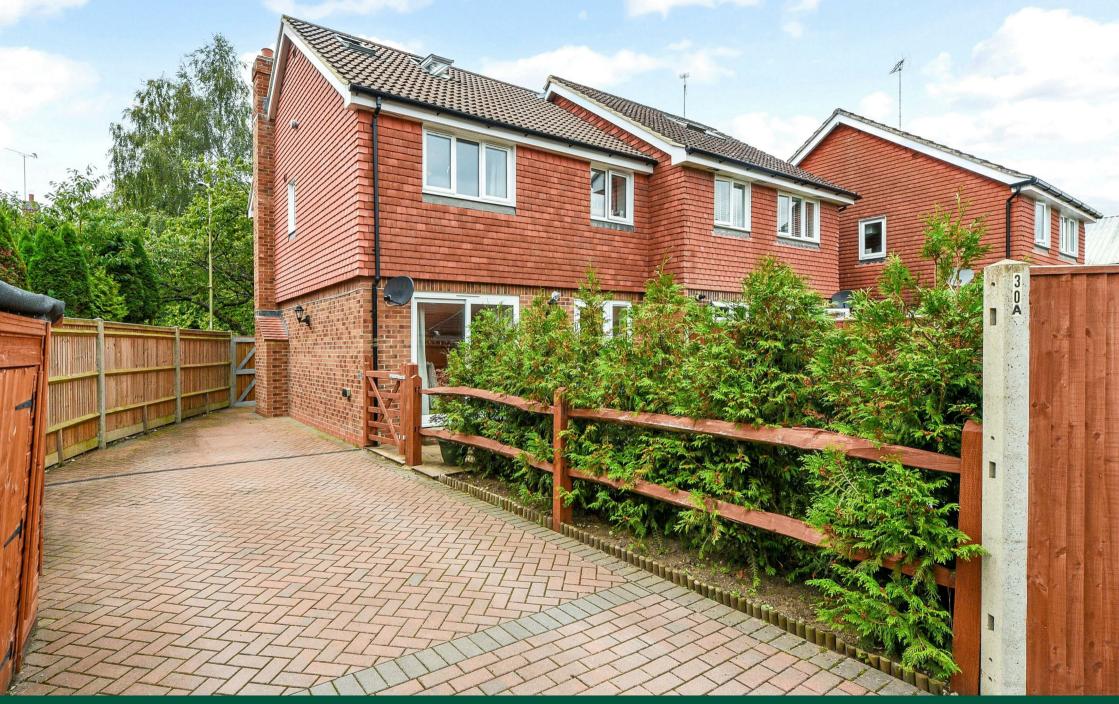

# Price Guide £450,000

Modern house under 10 years old

2 Minutes drive to A3 access

Good energy efficiency

5 Minutes drive to Bohunt School and village centre

Working fireplace, underfloor

Measured at over 1100 sq. ft

heating and GCH No through road setting 3 Bathrooms /en-suites and

A modern house which offers well-presented accommodation over three floors, located in a sought after and peaceful residential enclave in Liphook

### THE PROPERTY

This appealing home has an impressive 1116 sq. ft of accommodation and has many features such as underfloor heating, oak finished doors to all floors, tiled and oak floors through the ground floor, three quality bathrooms and a fabulous kitchen with quartz worktops and fitted appliances. All bedrooms are good sizes and would suit a growing family or those looking to have guest and home working spaces. There is a great size living area, with a separate dining area with sliding doors out to the garden.

## THE GROUNDS

There is a large block paved driveway with room for several cars and a space for an outbuilding/storage unit. The garden is enclosed with a mixture of post and rail, and tall panel fencing as well as some young laurels. The garden has patio, a level lawn and a decked area.