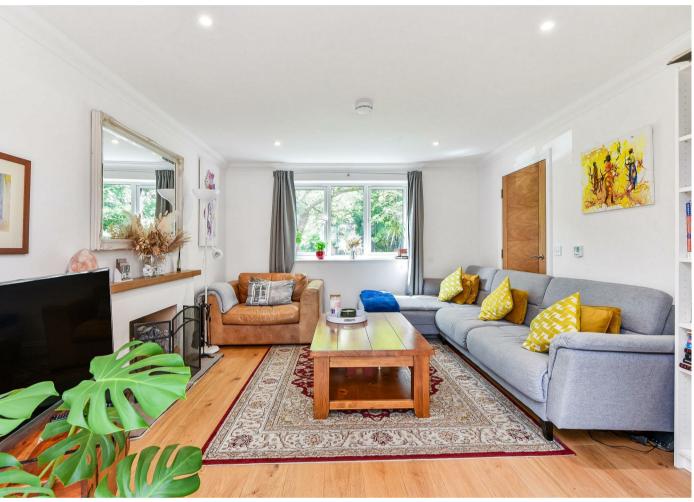

### THE PROPERTY

This appealing home has an impressive 1116 sq. ft of accommodation and has many features such as underfloor heating, oak finished doors to all floors, tiled and oak floors through the ground floor, three quality bathrooms and a fabulous kitchen with quartz worktops and fitted appliances. All bedrooms are good sizes and would suit a growing family or those looking to have guest and home working spaces. There is a great size living area, with a separate dining area with sliding doors out to the garden.