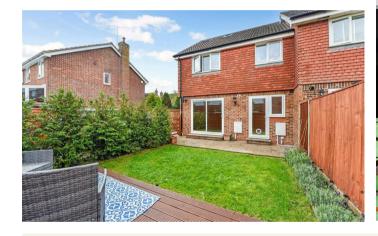

## THE GROUNDS

There is a large block paved driveway with room for several cars and a space for an outbuilding/storage unit. The garden is enclosed with a mixture of post and rail, and tall panel fencing as well as some young laurels. The garden has patio, a level lawn and a decked area.