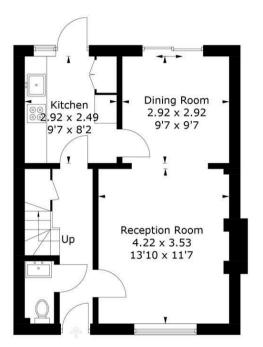

### THE PROPERTY

This appealing home has an impressive 1116 sq. ft of accommodation and has many features such as underfloor heating, oak finished doors to all floors, tiled and oak floors through the ground floor, three quality bathrooms and a fabulous kitchen with quartz worktops and fitted appliances. All bedrooms are good sizes and would suit a growing family or those looking to have guest and home working spaces. There is a great size living area, with a separate dining area with sliding doors out to the garden.

# **Bircholt Road, GU30**

Approximate Gross Internal Area = 103.7 sq m / 1116 sq ft

= Reduced headroom below 1.5m / 5'0

**Ground Floor** 

**First Floor** 

**Second Floor** 