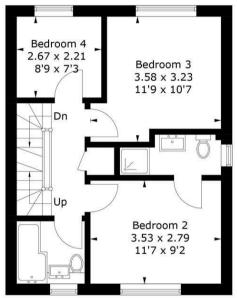

### THE PROPERTY

This appealing home has an impressive 1116 sq. ft of accommodation and has many features such as underfloor heating, oak finished doors to all floors, tiled and oak floors through the ground floor, three quality bathrooms and a fabulous kitchen with quartz worktops and fitted appliances. All bedrooms are good sizes and would suit a growing family or those looking to have guest and home working spaces. There is a great size living area, with a separate dining area with sliding doors out to the garden.

# **Bircholt Road, GU30**

Approximate Gross Internal Area = 103.7 sq m / 1116 sq ft

= Reduced headroom below 1.5m / 5'0

**Ground Floor** 

**First Floor** 

**Second Floor** 