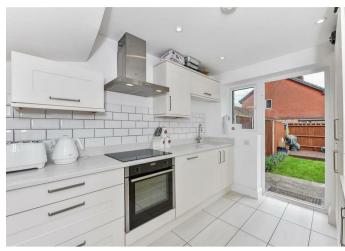

### THE PROPERTY

This appealing home has an impressive 1116 sq. ft of accommodation and has many features such as underfloor heating, oak finished doors to all floors, tiled and oak floors through the ground floor, three quality bathrooms and a fabulous kitchen with quartz worktops and fitted appliances. All bedrooms are good sizes and would suit a growing family or those looking to have guest and home working spaces. There is a great size living area, with a separate dining area with sliding doors out to the garden.