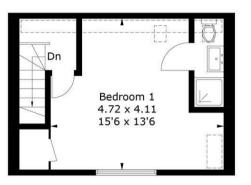

### THE PROPERTY

This appealing home has an impressive 1116 sq. ft of accommodation and has many features such as underfloor heating, oak finished doors to all floors, tiled and oak floors through the ground floor, three quality bathrooms and a fabulous kitchen with quartz worktops and fitted appliances. All bedrooms are good sizes and would suit a growing family or those looking to have guest and home working spaces. There is a great size living area, with a separate dining area with sliding doors out to the garden.

# **Bircholt Road, GU30**

Approximate Gross Internal Area = 103.7 sq m / 1116 sq ft

= Reduced headroom below 1.5m / 5'0

**Ground Floor** 

**First Floor** 

**Second Floor** 