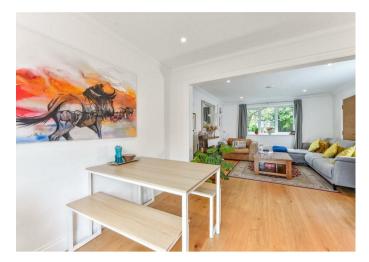

### THE PROPERTY

This appealing home has an impressive 1116 sq. ft of accommodation and has many features such as underfloor heating, oak finished doors to all floors, tiled and oak floors through the ground floor, three quality bathrooms and a fabulous kitchen with quartz worktops and fitted appliances. All bedrooms are good sizes and would suit a growing family or those looking to have guest and home working spaces. There is a great size living area, with a separate dining area with sliding doors out to the garden.