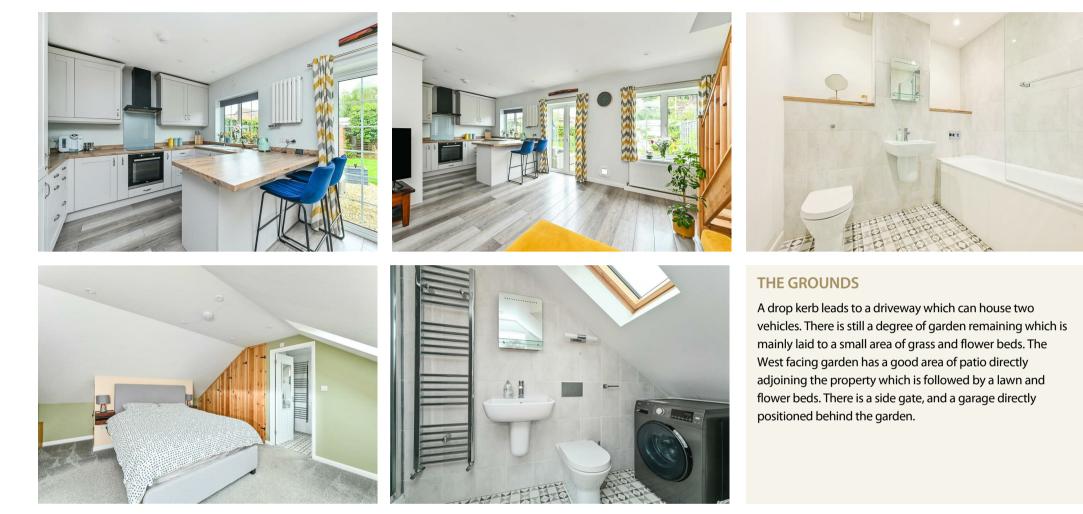

## **THE PROPERTY**

This property has been completely refurbished and re-designed for modern living whilst also being significantly enlarged and improved. Depending on one's preference, the bungalow now offers 3 bedrooms, or 2 bedrooms and 2 receptions. there is now a wonderful bedroom suite in situ on the newly created second floor which has been installed in the former loft space. This offers an incredibly generous amount of space where you will find a large bedroom area, two roofline windows, fitted wardrobes and a brilliant en-suite shower room, which also doubles as a laundry area. In its current guise the reception and kitchen area span the width of the rear of the property. There are centrally positioned double doors which lead out to the rear garden. The kitchen has light grey units with chrome furnishings and wooden worktop counters. Fitted appliances include an oven, hob fridge freezer and dishwasher. there are two bedrooms downstairs, both being suitable for double bedrooms, or if preferred, one could make an ideal second reception room. The ground floor main bathroom has been replaced to offer a pristine white suite which is complimented by beautiful tiles.