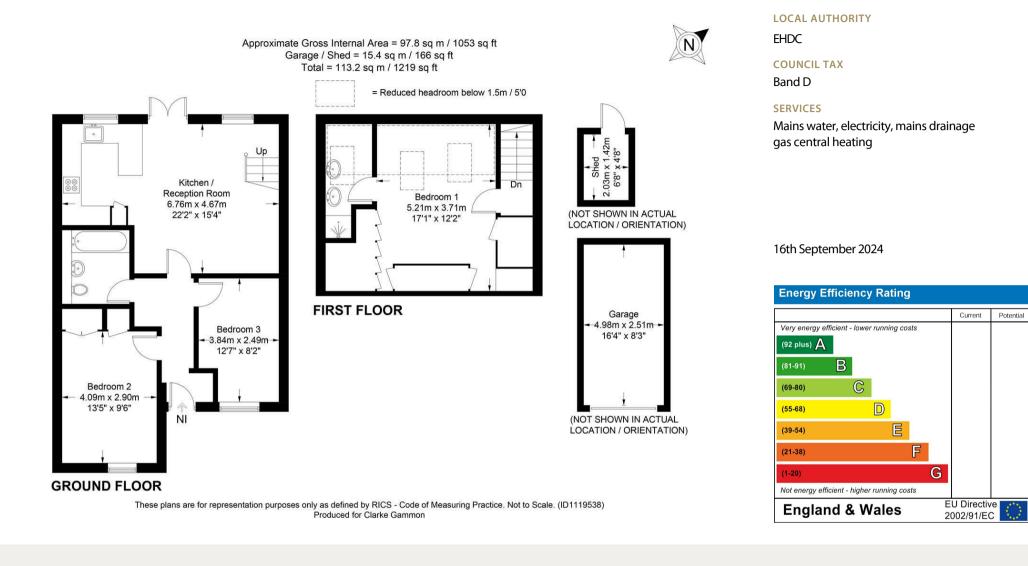

## **THE PROPERTY**

This property has been completely refurbished and re-designed for modern living whilst also being significantly enlarged and improved. Depending on one's preference, the bungalow now offers 3 bedrooms, or 2 bedrooms and 2 receptions. there is now a wonderful bedroom suite in situ on the newly created second floor which has been installed in the former loft space. This offers an incredibly generous amount of space where you will find a large bedroom area, two roofline windows, fitted wardrobes and a brilliant en-suite shower room, which also doubles as a laundry area. In its current guise the reception and kitchen area span the width of the rear of the property. There are centrally positioned double doors which lead out to the rear garden. The kitchen has light grey units with chrome furnishings and wooden worktop counters. Fitted appliances include an oven, hob fridge freezer and dishwasher. there are two bedrooms downstairs, both being suitable for double bedrooms, or if preferred, one could make an ideal second reception room. The ground floor main bathroom has been replaced to offer a pristine white suite which is complimented by beautiful tiles.