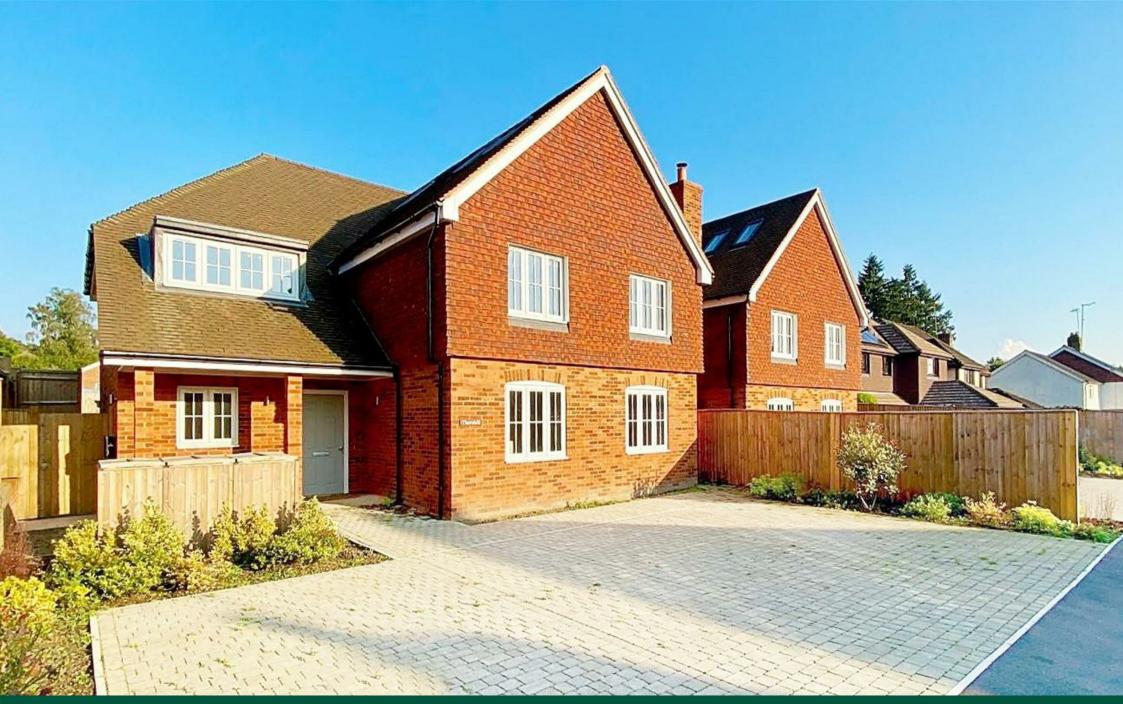

Master bedroom suite

4 Further bedrooms & 2 bathrooms

over 2 floors

 ${\it Kitchen/breakfast\,room\,\&\,utility\,room\,\quad Car\,parking\,for\,3\,cars\,\&\,landscaped}$ 

gardens

A substantial, brand new detached house offering immediate occupation. Constructed to a high standard, tucked away in a small development and accessible to all local amenities and facilities.

### THE PROPERTY

Thorn Hill is a substantial family house offering over 2,400 ft. Is tastefully presented and is available for immediate occupation. There is a spacious entrance hall with cloakroom off, and small study. The kitchen/breakfast room is an undoubted feature and offers flexible accommodation, with a sitting area and dining room area with roof lantern and bi-fold doors which gives access to the garden. Off the kitchen is the utility room, and there is also a good-sized sitting room. On the 1st floor there is a spacious master bedroom suite with en-suite shower and 3 further bedrooms and a family bathroom. On the 2nd floor there is an impressive void area, further bedroom and a shower room.

## **THE GROUNDS**

To the front of the property there is hard standing and parking for 3 cars. The rear garden is generously proportioned and is laid to lawn with a large patio, and established fencing.