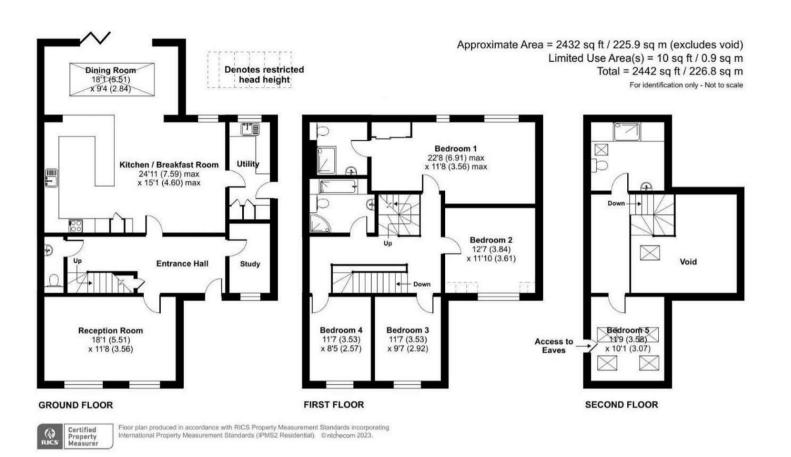

### THE PROPERTY

Thorn Hill is a substantial family house offering over 2,400 ft. Is tastefully presented and is available for immediate occupation. There is a spacious entrance hall with cloakroom off, and small study. The kitchen/breakfast room is an undoubted feature and offers flexible accommodation, with a sitting area and dining room area with roof lantern and bi-fold doors which gives access to the garden. Off the kitchen is the utility room, and there is also a good-sized sitting room. On the 1st floor there is a spacious master bedroom suite with en-suite shower and 3 further bedrooms and a family bathroom. On the 2nd floor there is an impressive void area, further bedroom and a shower room.