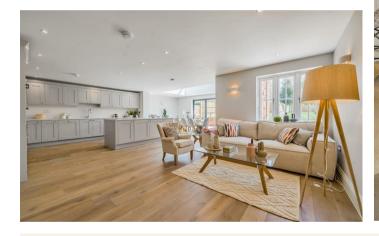

### THE PROPERTY

Thorn Hill is a substantial family house offering over 2,400 ft. Is tastefully presented and is available for immediate occupation. There is a spacious entrance hall with cloakroom off, and small study. The kitchen/breakfast room is an undoubted feature and offers flexible accommodation, with a sitting area and dining room area with roof lantern and bi-fold doors which gives access to the garden. Off the kitchen is the utility room, and there is also a good-sized sitting room. On the 1st floor there is a spacious master bedroom suite with en-suite shower and 3 further bedrooms and a family bathroom. On the 2nd floor there is an impressive void area, further bedroom and a shower room.