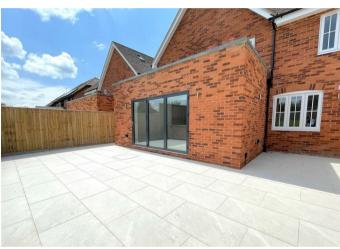

## **THE GROUNDS**

To the front of the property there is hard standing and parking for 3 cars. The rear garden is generously proportioned and is laid to lawn with a large patio, and established fencing.