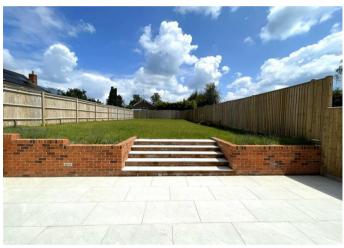

## **THE GROUNDS**

To the front of the property there is hard standing and parking for 3 cars. The rear garden is generously proportioned and is laid to lawn with a large patio, and established fencing.