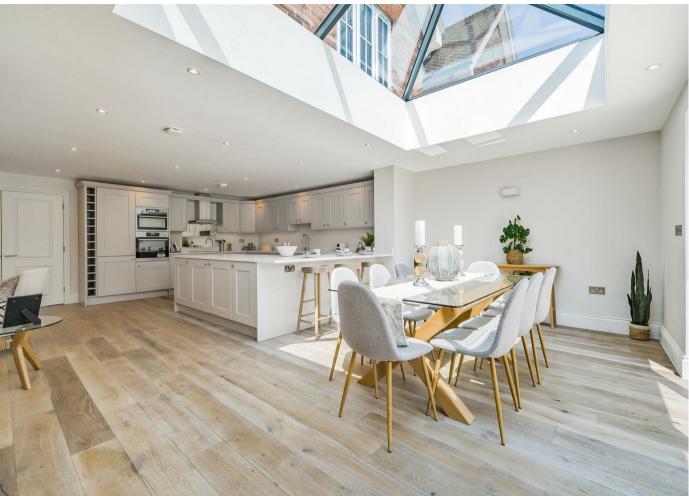

### THE PROPERTY

Thorn Hill is a substantial family house offering over 2,400 ft. Is tastefully presented and is available for immediate occupation. There is a spacious entrance hall with cloakroom off, and small study. The kitchen/breakfast room is an undoubted feature and offers flexible accommodation, with a sitting area and dining room area with roof lantern and bi-fold doors which gives access to the garden. Off the kitchen is the utility room, and there is also a good-sized sitting room. On the 1st floor there is a spacious master bedroom suite with en-suite shower and 3 further bedrooms and a family bathroom. On the 2nd floor there is an impressive void area, further bedroom and a shower room.