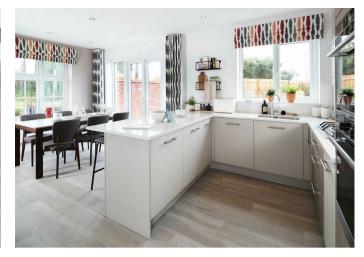

## THE PROPERTY

Offering considerably more space than the average three-bedroom home, the first floor comprises two double bedrooms and a master bedroom suite, complete with en-suite shower room with double shower. There is also a family bathroom with over-bath shower and a built in storage cupboard off the central landing. Downstairs is split equally either side of the hall, with a full-length lounge area, downstairs cloaks to the centre and an open plan dining / kitchen area.