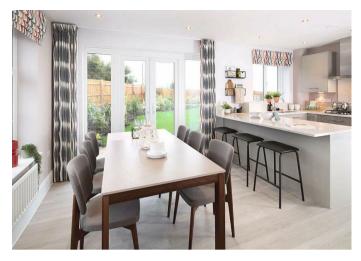

## THE PROPERTY

Offering considerably more space than the average three-bedroom home, the first floor comprises two double bedrooms and a master bedroom suite, complete with en-suite shower room with double shower. There is also a family bathroom with over-bath shower and a built in storage cupboard off the central landing. Downstairs is split equally either side of the hall, with a full-length lounge area, downstairs cloaks to the centre and an open plan dining / kitchen area.