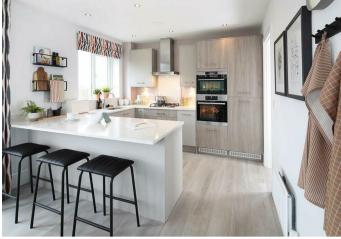

## THE PROPERTY

Offering considerably more space than the average three-bedroom home, the first floor comprises two double bedrooms and a master bedroom suite, complete with en-suite shower room with double shower. There is also a family bathroom with over-bath shower and a built in storage cupboard off the central landing. Downstairs is split equally either side of the hall, with a full-length lounge area, downstairs cloaks to the centre and an open plan dining / kitchen area.