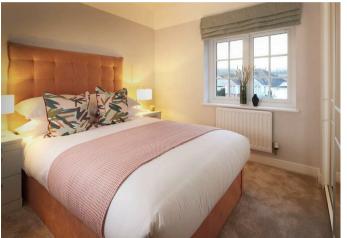

## THE PROPERTY

Offering considerably more space than the average three-bedroom home, the first floor comprises two double bedrooms and a master bedroom suite, complete with en-suite shower room with double shower. There is also a family bathroom with over-bath shower and a built in storage cupboard off the central landing. Downstairs is split equally either side of the hall, with a full-length lounge area, downstairs cloaks to the centre and an open plan dining / kitchen area.