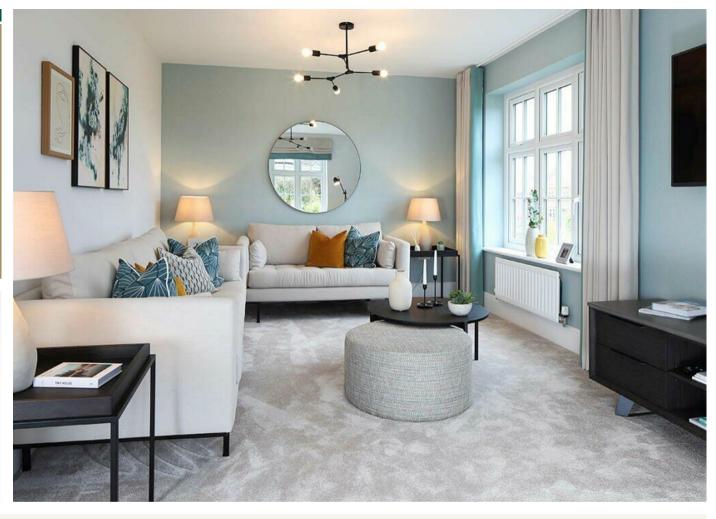

Driveway and front garder Award-winning home Jltrafast broadband

A superb executive 3 bedroom home with well thought out living space and an extensive open plan kitchen/dining area.

## THE PROPERTY

Offering considerably more space than the average three-bedroom home, the first floor comprises two double bedrooms and a master bedroom suite, complete with en-suite shower room with double shower. There is also a family bathroom with over-bath shower and a built in storage cupboard off the central landing. Downstairs is split equally either side of the hall, with a full-length lounge area, downstairs cloaks to the centre and an open plan dining / kitchen area.