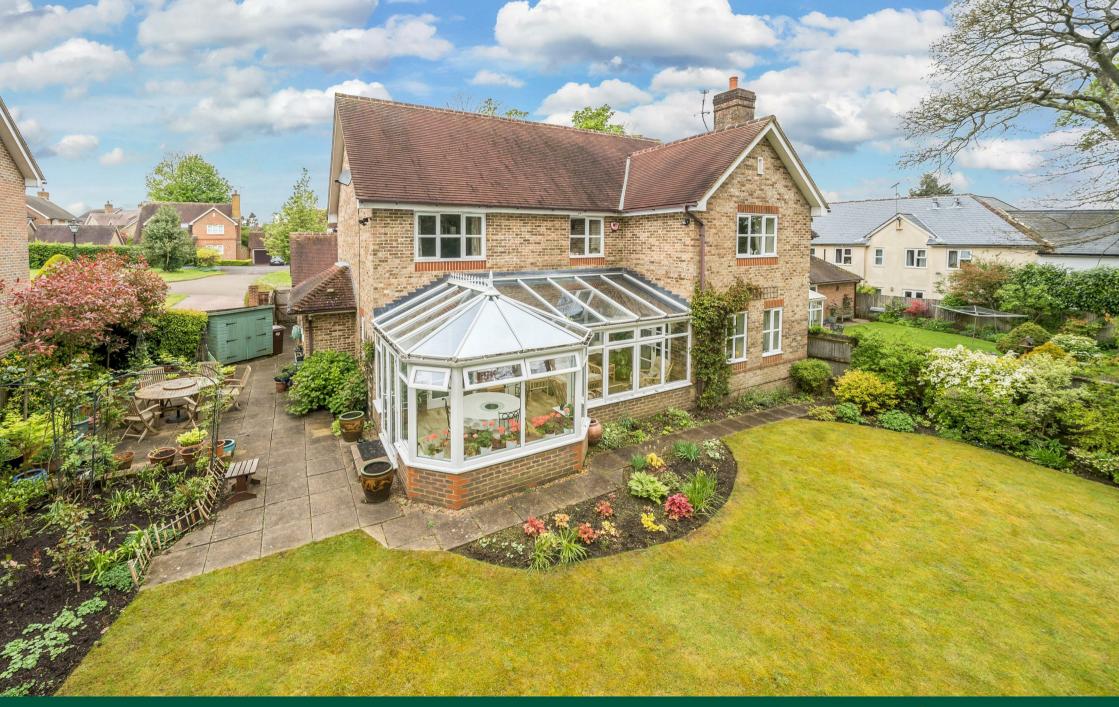

# Price Guide £975,000 FreeholdFreehold

A substantial family house of quality, tucked away in a highly desirable cul-de-sac location in the centre of Liphook

The property was constructed in 1998 by Twigden Homes and has been maintained to a high standard ever since. There is a spacious reception hall, off which is a walk in understairs storage cupboard and a good size cloakroom. The principle reception rooms all inter- link with the sitting room with an open fireplace, and double doors into the dining room, there are also double doors leading into the conservatory. At the front of the property there is a large study and off the kitchen/breakfast room, which is also a good size, there is a small family room. Lastly on the ground floor there is a utility room giving direct access into the double garage. On the 1st floor there is a spacious landing. The master bedroom suite has an ensuite, shower/wet room, and a range of built in wardrobe cupboards. There are 4 further bedrooms, the majority of which have either built in or fitted wardrobes, and there is a family bathroom.

Externally, there is a driveway which provides parking for 2 cars and leads to the double garage which has 2 up and over doors, both of which are electric. There is a personal connection door to the outside garden and the utility room. The gardens are an undoubted feature and have been beautifully maintained. the front garden is open plan and enjoys views over a communal grass area. the rear garden is of good size and to the side of the property there is a substantial sun terrace, beyond which is a sculptured lawn surrounded by well stocked and colourful flower borders. the whole enjoys a high degree of privacy.

- A desirable cul-de-sac location
- Spacious hall and cloakroom
- · Sitting room with open fireplace
- Dining room, Study & family room
- Large conservatory

- · Kitchen breakfast room & utility
- · Master bedroom & en suite
- 4 Further bedrooms and family bathroom
- Double garage & parking
- · Beautiful private gardens