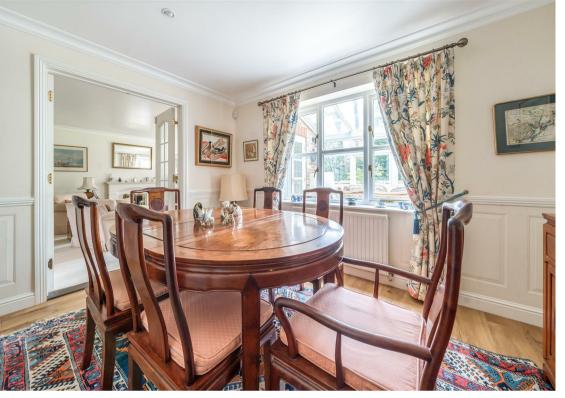

# Price Guide £975,000 FreeholdFreehold

A substantial family house of quality, tucked away in a highly desirable cul-de-sac location in the centre of Liphook

The property was constructed in 1998 by Twigden Homes and has been maintained to a high standard ever since. There is a spacious reception hall, off which is a walk in understairs storage cupboard and a good size cloakroom. The principle reception rooms all inter- link with the sitting room with an open fireplace, and double doors into the dining room, there are also double doors leading into the conservatory. At the front of the property there is a large study and off the kitchen/breakfast room, which is also a good size, there is a small family room. Lastly on the ground floor there is a utility room giving direct access into the double garage. On the 1st floor there is a spacious landing. The master bedroom suite has an ensuite, shower/wet room, and a range of built in wardrobe cupboards. There are 4 further bedrooms, the majority of which have either built in or fitted wardrobes, and there is a family bathroom.