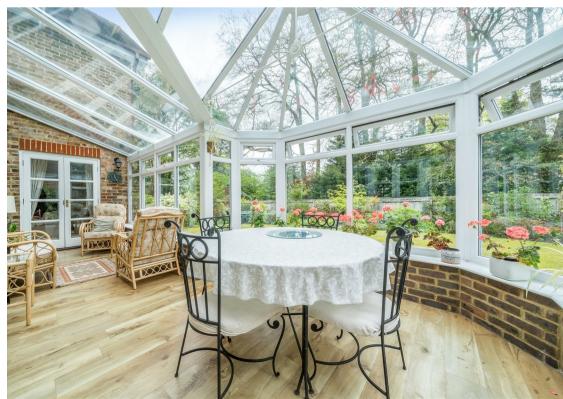

# Price Guide £975,000 FreeholdFreehold

A substantial family house of quality, tucked away in a highly desirable cul-de-sac location in the centre of Liphook

The property was constructed in 1998 by Twigden Homes and has been maintained to a high standard ever since. There is a spacious reception hall, off which is a walk in understairs storage cupboard and a good size cloakroom. The principle reception rooms all inter- link with the sitting room with an open fireplace, and double doors into the dining room, there are also double doors leading into the conservatory. At the front of the property there is a large study and off the kitchen/breakfast room, which is also a good size, there is a small family room. Lastly on the ground floor there is a utility room giving direct access into the double garage. On the 1st floor there is a spacious landing. The master bedroom suite has an ensuite, shower/wet room, and a range of built in wardrobe cupboards. There are 4 further bedrooms, the majority of which have either built in or fitted wardrobes, and there is a family bathroom.

- A desirable cul-de-sac location
- Spacious hall and cloakroom
- · Sitting room with open fireplace
- Dining room, Study & family room
- Large conservatory

- · Kitchen breakfast room & utility
- · Master bedroom & en suite
- 4 Further bedrooms and family bathroom
- Double garage & parking
- · Beautiful private gardens