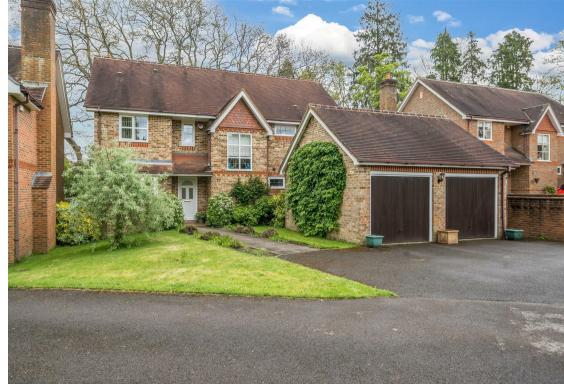

# Price Guide £975,000 FreeholdFreehold

A substantial family house of quality, tucked away in a highly desirable cul-de-sac location in the centre of Liphook

The property was constructed in 1998 by Twigden Homes and has been maintained to a high standard ever since. There is a spacious reception hall, off which is a walk in understairs storage cupboard and a good size cloakroom. The principle reception rooms all inter- link with the sitting room with an open fireplace, and double doors into the dining room, there are also double doors leading into the conservatory. At the front of the property there is a large study and off the kitchen/breakfast room, which is also a good size, there is a small family room. Lastly on the ground floor there is a utility room giving direct access into the double garage. On the 1st floor there is a spacious landing. The master bedroom suite has an ensuite, shower/wet room, and a range of built in wardrobe cupboards. There are 4 further bedrooms, the majority of which have either built in or fitted wardrobes, and there is a family bathroom.

Externally, there is a driveway which provides parking for 2 cars and leads to the double garage which has 2 up and over doors, both of which are electric. There is a personal connection door to the outside garden and the utility room. The gardens are an undoubted feature and have been beautifully maintained. the front garden is open plan and enjoys views over a communal grass area. the rear garden is of good size and to the side of the property there is a substantial sun terrace, beyond which is a sculptured lawn surrounded by well stocked and colourful flower borders. the whole enjoys a high degree of privacy.