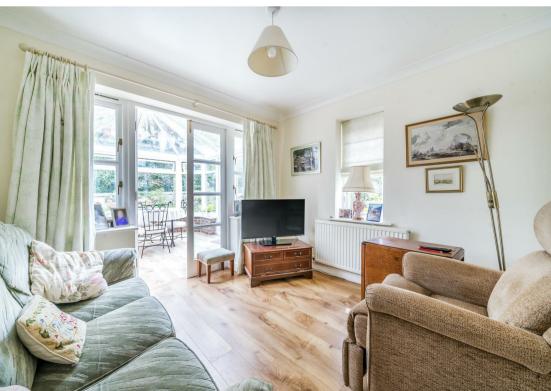

# Price Guide £975,000 FreeholdFreehold

A substantial family house of quality, tucked away in a highly desirable cul-de-sac location in the centre of Liphook

The property was constructed in 1998 by Twigden Homes and has been maintained to a high standard ever since. There is a spacious reception hall, off which is a walk in understairs storage cupboard and a good size cloakroom. The principle reception rooms all inter- link with the sitting room with an open fireplace, and double doors into the dining room, there are also double doors leading into the conservatory. At the front of the property there is a large study and off the kitchen/breakfast room, which is also a good size, there is a small family room. Lastly on the ground floor there is a utility room giving direct access into the double garage. On the 1st floor there is a spacious landing. The master bedroom suite has an ensuite, shower/wet room, and a range of built in wardrobe cupboards. There are 4 further bedrooms, the majority of which have either built in or fitted wardrobes, and there is a family bathroom.