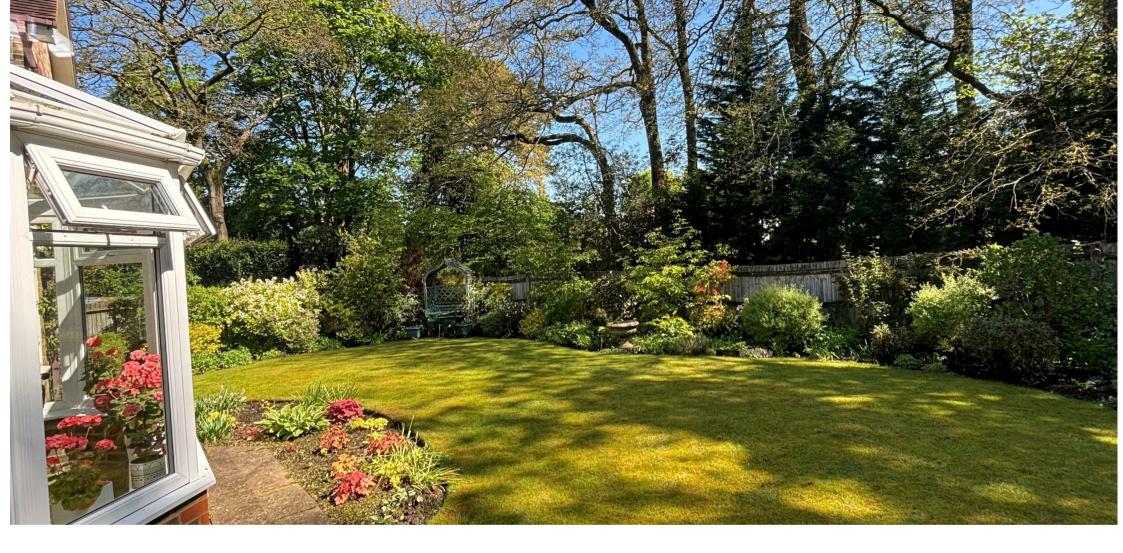

Externally, there is a driveway which provides parking for 2 cars and leads to the double garage which has 2 up and over doors, both of which are electric. There is a personal connection door to the outside garden and the utility room. The gardens are an undoubted feature and have been beautifully maintained. the front garden is open plan and enjoys views over a communal grass area. the rear garden is of good size and to the side of the property there is a substantial sun terrace, beyond which is a sculptured lawn surrounded by well stocked and colourful flower borders. the whole enjoys a high degree of privacy.