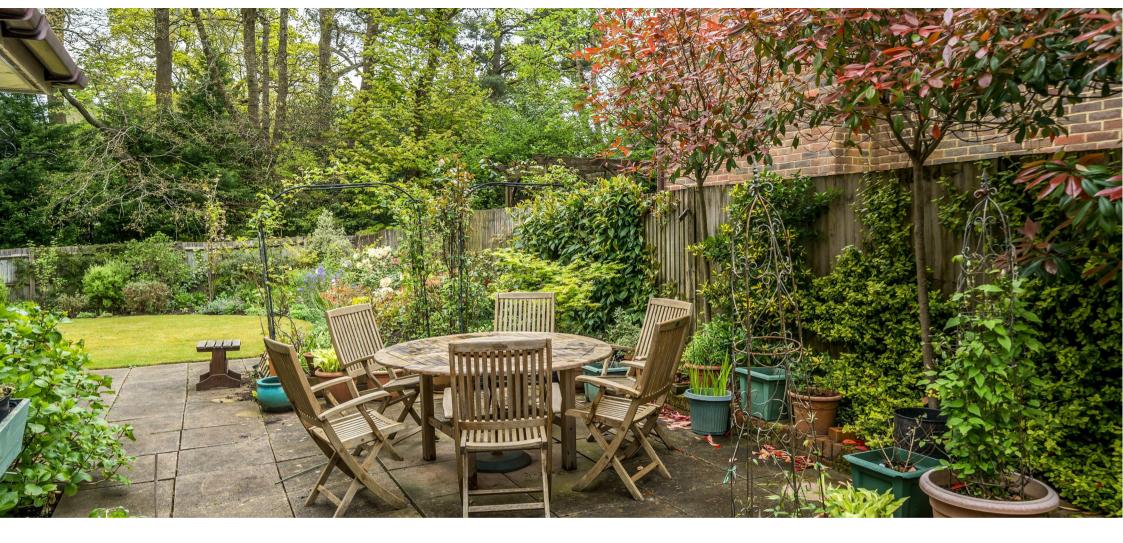

Externally, there is a driveway which provides parking for 2 cars and leads to the double garage which has 2 up and over doors, both of which are electric. There is a personal connection door to the outside garden and the utility room. The gardens are an undoubted feature and have been beautifully maintained. the front garden is open plan and enjoys views over a communal grass area. the rear garden is of good size and to the side of the property there is a substantial sun terrace, beyond which is a sculptured lawn surrounded by well stocked and colourful flower borders. the whole enjoys a high degree of privacy.