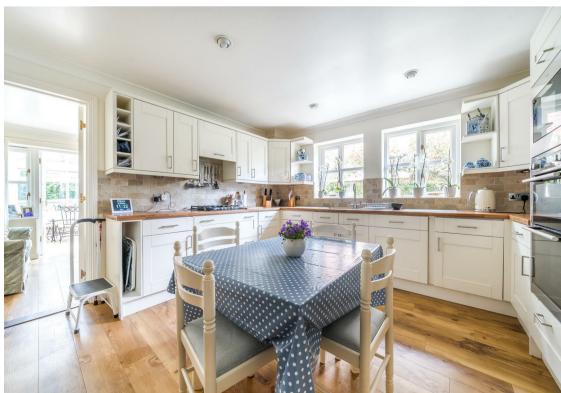

# Price Guide £975,000 FreeholdFreehold

A substantial family house of quality, tucked away in a highly desirable cul-de-sac location in the centre of Liphook

The property was constructed in 1998 by Twigden Homes and has been maintained to a high standard ever since. There is a spacious reception hall, off which is a walk in understairs storage cupboard and a good size cloakroom. The principle reception rooms all inter- link with the sitting room with an open fireplace, and double doors into the dining room, there are also double doors leading into the conservatory. At the front of the property there is a large study and off the kitchen/breakfast room, which is also a good size, there is a small family room. Lastly on the ground floor there is a utility room giving direct access into the double garage. On the 1st floor there is a spacious landing. The master bedroom suite has an ensuite, shower/wet room, and a range of built in wardrobe cupboards. There are 4 further bedrooms, the majority of which have either built in or fitted wardrobes, and there is a family bathroom.

- A desirable cul-de-sac location
- Spacious hall and cloakroom
- · Sitting room with open fireplace
- Dining room, Study & family room
- Large conservatory

- · Kitchen breakfast room & utility
- · Master bedroom & en suite
- 4 Further bedrooms and family bathroom
- Double garage & parking
- · Beautiful private gardens