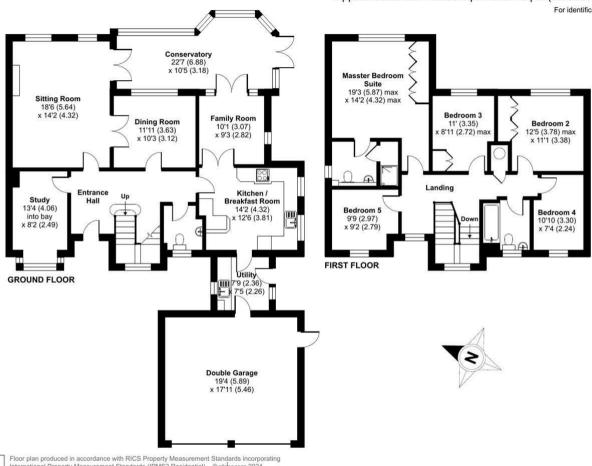

# Price Guide £975,000 FreeholdFreehold

A substantial family house of quality, tucked away in a highly desirable cul-de-sac location in the centre of Liphook

The property was constructed in 1998 by Twigden Homes and has been maintained to a high standard ever since. There is a spacious reception hall, off which is a walk in understairs storage cupboard and a good size cloakroom. The principle reception rooms all inter- link with the sitting room with an open fireplace, and double doors into the dining room, there are also double doors leading into the conservatory. At the front of the property there is a large study and off the kitchen/breakfast room, which is also a good size, there is a small family room. Lastly on the ground floor there is a utility room giving direct access into the double garage. On the 1st floor there is a spacious landing. The master bedroom suite has an ensuite, shower/wet room, and a range of built in wardrobe cupboards. There are 4 further bedrooms, the majority of which have either built in or fitted wardrobes, and there is a family bathroom.

# Childerstone Close, Liphook, GU30

For identification only - Not to scale

Certified Property Measurer Floor plan produced in accordance with RICS Property Measurement Standards incorporating International Property Measurement Standards (IPMS2 Residential). © nichecom 2024. Produced for Clarke Gammon. REF: 1122223