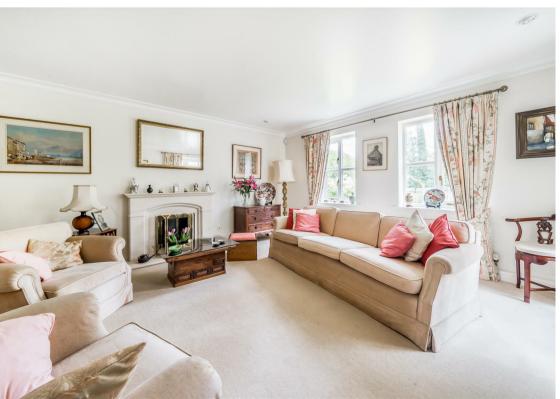

# Price Guide £975,000 FreeholdFreehold

A substantial family house of quality, tucked away in a highly desirable cul-de-sac location in the centre of Liphook

The property was constructed in 1998 by Twigden Homes and has been maintained to a high standard ever since. There is a spacious reception hall, off which is a walk in understairs storage cupboard and a good size cloakroom. The principle reception rooms all inter- link with the sitting room with an open fireplace, and double doors into the dining room, there are also double doors leading into the conservatory. At the front of the property there is a large study and off the kitchen/breakfast room, which is also a good size, there is a small family room. Lastly on the ground floor there is a utility room giving direct access into the double garage. On the 1st floor there is a spacious landing. The master bedroom suite has an ensuite, shower/wet room, and a range of built in wardrobe cupboards. There are 4 further bedrooms, the majority of which have either built in or fitted wardrobes, and there is a family bathroom.