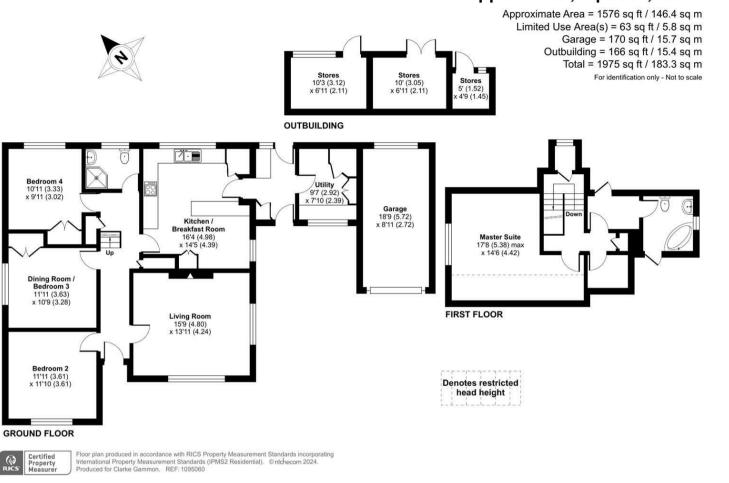

## **THE PROPERTY**

The bungalow is entering the market for the first time since it was built in the 60's by the current owners, who have lovingly adapted and maintained the property.

The accommodation is extremely flexible and offers and entrance hall, which leads to the ground floor shower room. The front of the bungalow there is a double aspect living room with open fireplace. There is a sizeable kitchen/breakfast room with oak units, a larder, and a space for breakfast/ dining table. Beyond the kitchen there is a utility room which offers access to both the front and back gardens. There are 3 bedrooms on the ground floor. One of which is currently being used as the dining room. The loft was converted a number of years ago and offers a sizeable master bedroom suite with a large bedroom, a bathroom, and an area suitable for a dressing room. The property requires certain modernisation which would complement the quality of the gardens and outbuildings.

# **THE GROUNDS**

The grounds are an undoubted feature of the bungalow, to the front the driveway provides parking for 4/5 cars and leads to the garage and side access. There is a well tended level lawn, established and raised flower borders, the whole is surrounded is by stone walling and cultivated hedging. The rear garden is lawn with matching stone wall boundaries and cultivated beech hedging. There is an extensive sun terrace, raised flower beds and and brick outbuilding offering adaptable space for a home office or summerhouse.