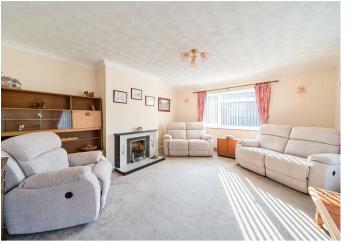

## **THE PROPERTY**

The bungalow is entering the market for the first time since it was built in the 60's by the current owners, who have lovingly adapted and maintained the property.

The accommodation is extremely flexible and offers and entrance hall, which leads to the ground floor shower room. The front of the bungalow there is a double aspect living room with open fireplace. There is a sizeable kitchen/breakfast room with oak units, a larder, and a space for breakfast/ dining table. Beyond the kitchen there is a utility room which offers access to both the front and back gardens. There are 3 bedrooms on the ground floor. One of which is currently being used as the dining room. The loft was converted a number of years ago and offers a sizeable master bedroom suite with a large bedroom, a bathroom, and an area suitable for a dressing room. The property requires certain modernisation which would complement the quality of the gardens and outbuildings.