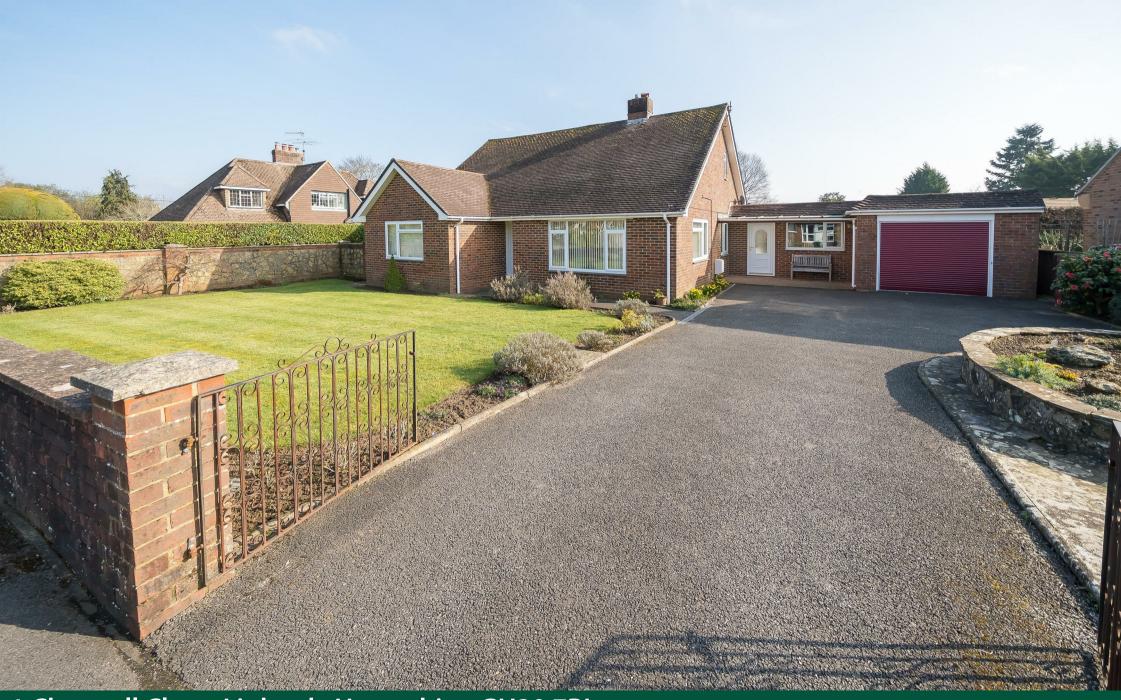

A detached bungalow of quality with flexible accommodation, beautifully maintained gardens occupying an established and desirable location a short distance from the village centre.

## **THE PROPERTY**

The bungalow is entering the market for the first time since it was built in the 60's by the current owners, who have lovingly adapted and maintained the property.

The accommodation is extremely flexible and offers and entrance hall, which leads to the ground floor shower room. The front of the bungalow there is a double aspect living room with open fireplace. There is a sizeable kitchen/breakfast room with oak units, a larder, and a space for breakfast/ dining table. Beyond the kitchen there is a utility room which offers access to both the front and back gardens. There are 3 bedrooms on the ground floor. One of which is currently being used as the dining room. The loft was converted a number of years ago and offers a sizeable master bedroom suite with a large bedroom, a bathroom, and an area suitable for a dressing room. The property requires certain modernisation which would complement the quality of the gardens and outbuildings.

# **THE GROUNDS**

The grounds are an undoubted feature of the bungalow, to the front the driveway provides parking for 4/5 cars and leads to the garage and side access. There is a well tended level lawn, established and raised flower borders, the whole is surrounded is by stone walling and cultivated hedging. The rear garden is lawn with matching stone wall boundaries and cultivated beech hedging. There is an extensive sun terrace, raised flower beds and and brick outbuilding offering adaptable space for a home office or summerhouse.