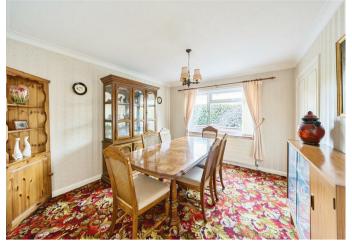

## **THE PROPERTY**

The bungalow is entering the market for the first time since it was built in the 60's by the current owners, who have lovingly adapted and maintained the property.

The accommodation is extremely flexible and offers and entrance hall, which leads to the ground floor shower room. The front of the bungalow there is a double aspect living room with open fireplace. There is a sizeable kitchen/breakfast room with oak units, a larder, and a space for breakfast/ dining table. Beyond the kitchen there is a utility room which offers access to both the front and back gardens. There are 3 bedrooms on the ground floor. One of which is currently being used as the dining room. The loft was converted a number of years ago and offers a sizeable master bedroom suite with a large bedroom, a bathroom, and an area suitable for a dressing room. The property requires certain modernisation which would complement the quality of the gardens and outbuildings.