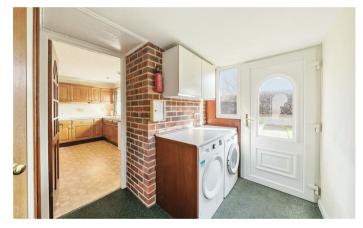

## **THE PROPERTY**

The bungalow is entering the market for the first time since it was built in the 60's by the current owners, who have lovingly adapted and maintained the property.

The accommodation is extremely flexible and offers and entrance hall, which leads to the ground floor shower room. The front of the bungalow there is a double aspect living room with open fireplace. There is a sizeable kitchen/breakfast room with oak units, a larder, and a space for breakfast/ dining table. Beyond the kitchen there is a utility room which offers access to both the front and back gardens. There are 3 bedrooms on the ground floor. One of which is currently being used as the dining room. The loft was converted a number of years ago and offers a sizeable master bedroom suite with a large bedroom, a bathroom, and an area suitable for a dressing room. The property requires certain modernisation which would complement the quality of the gardens and outbuildings.