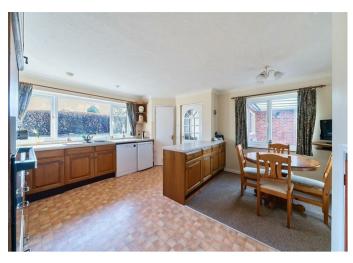

## **THE PROPERTY**

The bungalow is entering the market for the first time since it was built in the 60's by the current owners, who have lovingly adapted and maintained the property.

The accommodation is extremely flexible and offers and entrance hall, which leads to the ground floor shower room. The front of the bungalow there is a double aspect living room with open fireplace. There is a sizeable kitchen/breakfast room with oak units, a larder, and a space for breakfast/ dining table. Beyond the kitchen there is a utility room which offers access to both the front and back gardens. There are 3 bedrooms on the ground floor. One of which is currently being used as the dining room. The loft was converted a number of years ago and offers a sizeable master bedroom suite with a large bedroom, a bathroom, and an area suitable for a dressing room. The property requires certain modernisation which would complement the quality of the gardens and outbuildings.