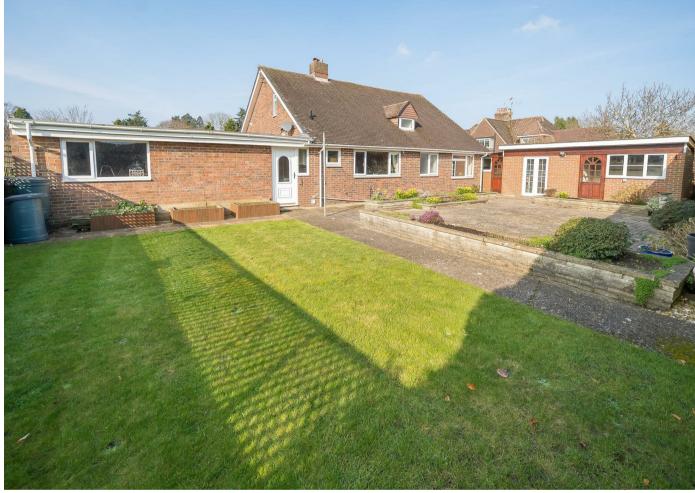

# **THE GROUNDS**

The grounds are an undoubted feature of the bungalow, to the front the driveway provides parking for 4/5 cars and leads to the garage and side access. There is a well tended level lawn, established and raised flower borders, the whole is surrounded is by stone walling and cultivated hedging. The rear garden is lawn with matching stone wall boundaries and cultivated beech hedging. There is an extensive sun terrace, raised flower beds and and brick outbuilding offering adaptable space for a home office or summerhouse.