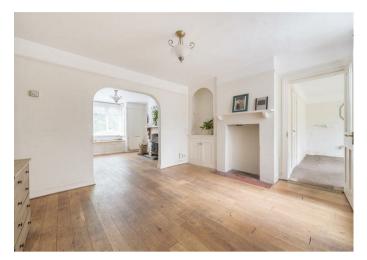

## THE PROPERTY

Honeysuckle Cottage is a mature and attractive semi-detached cottage which over the years has been successfully enlarged to offer spacious and flexible accommodation. On the ground floor there is a large sitting room with an operational wood burning stove, an archway leads through to the dining room which in turn gives access to the family room which has views over the garden. There is an inner hallway with a cloakroom, and a utility. The kitchen is at the rear of the property and overlooks the garden. The bedroom accommodation is of good size and offers flexibility. The 2 largest bedrooms are situated over the garage and family room which forms part of the sympathetic extension. There is also a family bathroom.