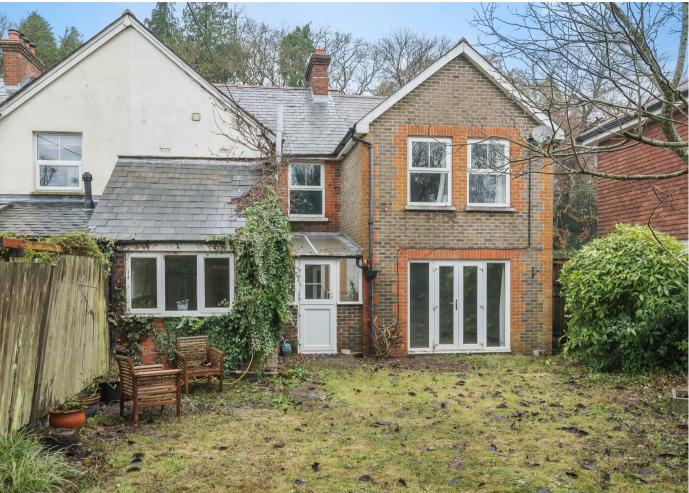

## THE GROUNDS

To the front of the property, there is parking for at least 2 cars and gives access to the integral garage.

The rear garden is an undoubted feature, it faces East and enjoys privacy, the majority is laid to lawn and at the foot of the garden there is a large area of unkept garden which needs reclaiming. The overall depth is 240ft with mature and established boundaries.