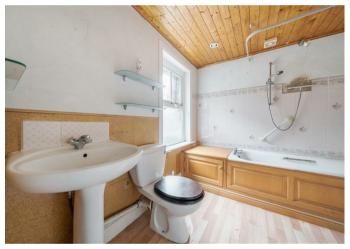

## THE PROPERTY

Honeysuckle Cottage is a mature and attractive semi-detached cottage which over the years has been successfully enlarged to offer spacious and flexible accommodation. On the ground floor there is a large sitting room with an operational wood burning stove, an archway leads through to the dining room which in turn gives access to the family room which has views over the garden. There is an inner hallway with a cloakroom, and a utility. The kitchen is at the rear of the property and overlooks the garden. The bedroom accommodation is of good size and offers flexibility. The 2 largest bedrooms are situated over the garage and family room which forms part of the sympathetic extension. There is also a family bathroom.