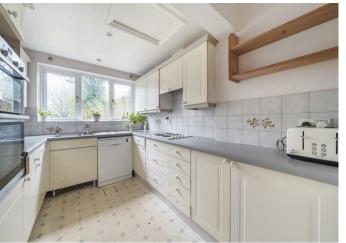

## THE PROPERTY

Honeysuckle Cottage is a mature and attractive semi-detached cottage which over the years has been successfully enlarged to offer spacious and flexible accommodation. On the ground floor there is a large sitting room with an operational wood burning stove, an archway leads through to the dining room which in turn gives access to the family room which has views over the garden. There is an inner hallway with a cloakroom, and a utility. The kitchen is at the rear of the property and overlooks the garden. The bedroom accommodation is of good size and offers flexibility. The 2 largest bedrooms are situated over the garage and family room which forms part of the sympathetic extension. There is also a family bathroom.