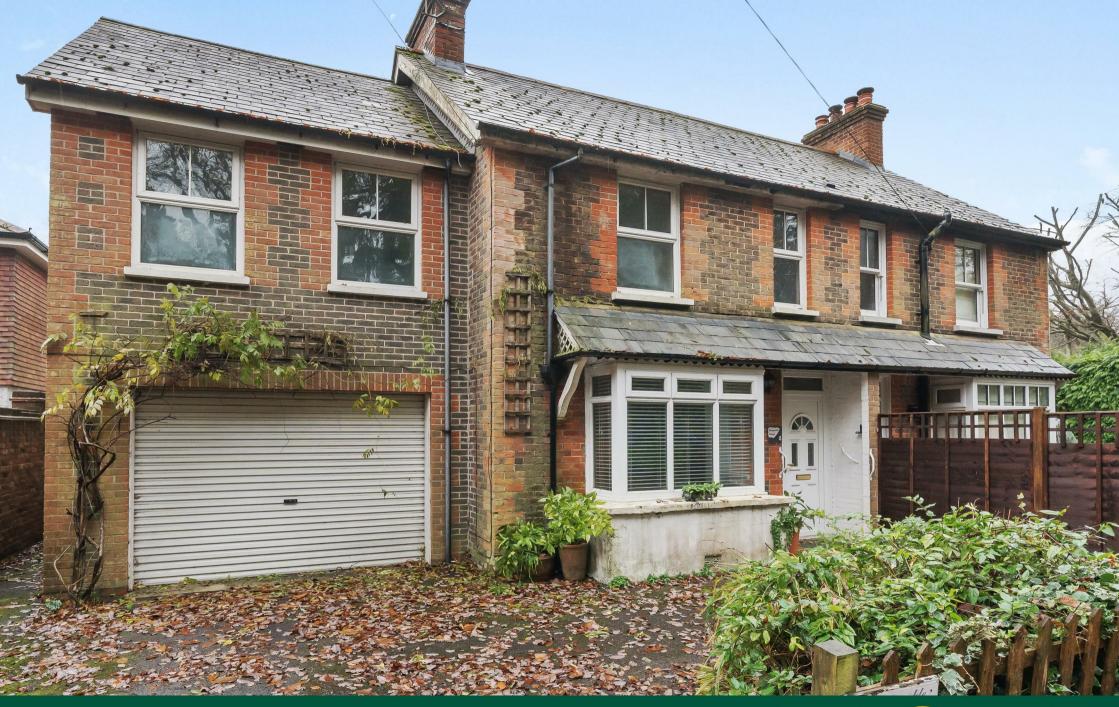

Honeysuckle Cottage, London Road, Liss, Price Guide £595,000 Freehold

# Price Guide £595,000

A wonderful project

rge and Flexible accomodation Bat

Sitting room, dining room, family

room

Cloakroom and utility

Kitchen with views over garden

5 Bedrooms

## THE PROPERTY

Honeysuckle Cottage is a mature and attractive semi-detached cottage which over the years has been successfully enlarged to offer spacious and flexible accommodation. On the ground floor there is a large sitting room with an operational wood burning stove, an archway leads through to the dining room which in turn gives access to the family room which has views over the garden. There is an inner hallway with a cloakroom, and a utility. The kitchen is at the rear of the property and overlooks the garden. The bedroom accommodation is of good size and offers flexibility. The 2 largest bedrooms are situated over the garage and family room which forms part of the sympathetic extension. There is also a family bathroom.