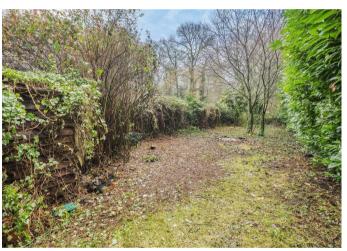

## THE GROUNDS

To the front of the property, there is parking for at least 2 cars and gives access to the integral garage.

The rear garden is an undoubted feature, it faces East and enjoys privacy, the majority is laid to lawn and at the foot of the garden there is a large area of unkept garden which needs reclaiming. The overall depth is 240ft with mature and established boundaries.