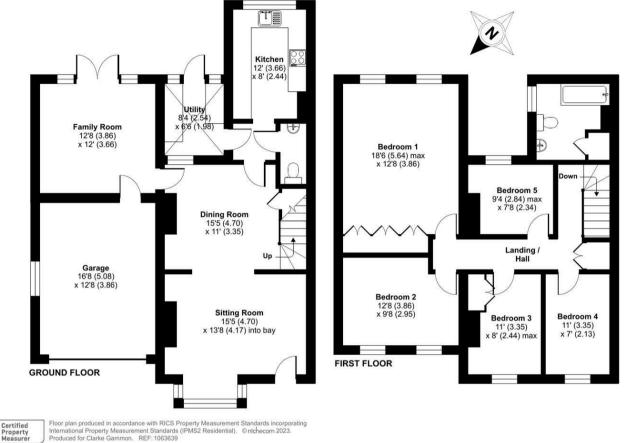

## THE PROPERTY

Honeysuckle Cottage is a mature and attractive semi-detached cottage which over the years has been successfully enlarged to offer spacious and flexible accommodation. On the ground floor there is a large sitting room with an operational wood burning stove, an archway leads through to the dining room which in turn gives access to the family room which has views over the garden. There is an inner hallway with a cloakroom, and a utility. The kitchen is at the rear of the property and overlooks the garden. The bedroom accommodation is of good size and offers flexibility. The 2 largest bedrooms are situated over the garage and family room which forms part of the sympathetic extension. There is also a family bathroom.

## THE GROUNDS

To the front of the property, there is parking for at least 2 cars and gives access to the integral garage.

The rear garden is an undoubted feature, it faces East and enjoys privacy, the majority is laid to lawn and at the foot of the garden there is a large area of unkept garden which needs reclaiming. The overall depth is 240ft with mature and established boundaries.

# Honeysuckle Cottage, London Road, Hill Brow, Liss, GU33

Approximate Area = 1790 sq ft / 166.2 sq m (includes garage)

For identification only - Not to scale