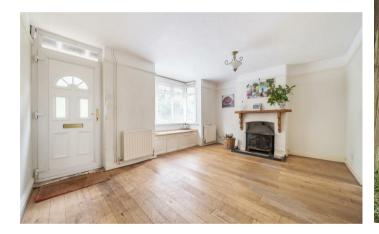

## THE PROPERTY

Honeysuckle Cottage is a mature and attractive semi-detached cottage which over the years has been successfully enlarged to offer spacious and flexible accommodation. On the ground floor there is a large sitting room with an operational wood burning stove, an archway leads through to the dining room which in turn gives access to the family room which has views over the garden. There is an inner hallway with a cloakroom, and a utility. The kitchen is at the rear of the property and overlooks the garden. The bedroom accommodation is of good size and offers flexibility. The 2 largest bedrooms are situated over the garage and family room which forms part of the sympathetic extension. There is also a family bathroom.